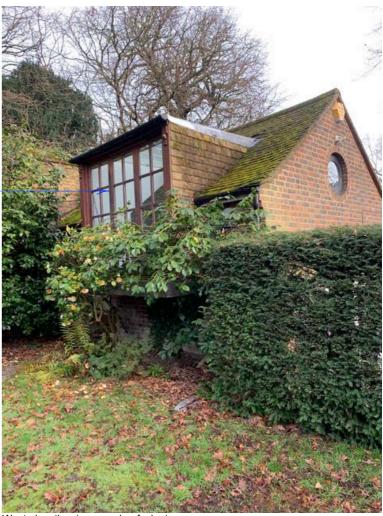

Door on west elevation (rear garden facing)

\_Replacement of non-original glazed dormer roof with leadwork roofing

Raise up door cill level and change from door to timber sash window

Replacement of doors with timber french doors and sash windows

-Replacement of doors wtih timber french door and sash windows

West elevation (rear garden facing)

|   |                                      | Catherine Lee Architecture & Interiors<br>www.catherine@earchitecture.com<br>catherine@catherineleearchitecture.com<br>07747016770 |           |             |  |  |
|---|--------------------------------------|------------------------------------------------------------------------------------------------------------------------------------|-----------|-------------|--|--|
|   | CLAI 11 FROGNAL WAY, LONDON, NW3 6XE |                                                                                                                                    |           |             |  |  |
|   |                                      | Drawing title                                                                                                                      |           |             |  |  |
|   |                                      | Garden building - Site photos                                                                                                      |           |             |  |  |
| F | Rev                                  | Drawing no                                                                                                                         | scale     | date        |  |  |
|   |                                      | FW2-                                                                                                                               | 1:100 @A4 | 01 Mar 2021 |  |  |

Glazed dormer roof and french doors