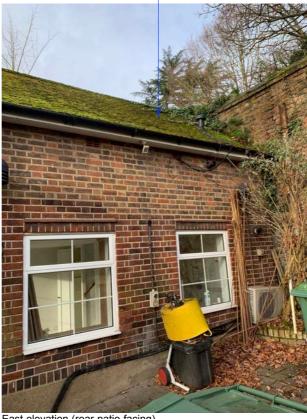

Replacement of uPVC door and glazed panels with timber french door and sash windows

East elevation (rear patio facing)

East elevation (rear patio facing)

## Replacement of uPVC window with timber sash window

| HL  | Catherine Lee Architecture & Interiors<br>www.catherineleearchitecture.com<br>catherine@catherineleearchitecture.com<br>07747016770 |           |             |  |  |
|-----|-------------------------------------------------------------------------------------------------------------------------------------|-----------|-------------|--|--|
|     | Project<br>11 FROGNAL WAY, LONDON, NW3 6XE                                                                                          |           |             |  |  |
|     | Drawing title                                                                                                                       |           |             |  |  |
|     | Garden building - Site photos                                                                                                       |           |             |  |  |
| Rev | Drawing no                                                                                                                          | scale     | date        |  |  |
|     | FW2-                                                                                                                                | 1:100 @A4 | 01 Mar 2021 |  |  |