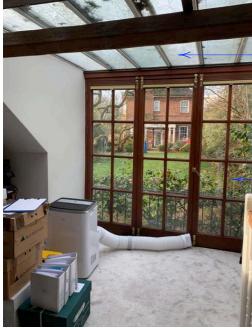

|           |             |  |  |
|     | Drawing title                                                                                                                       |           |             |  |  |
|     | Garden building - Site photos                                                                                                       |           |             |  |  |
| Rev | Drawing no                                                                                                                          | scale     | date        |  |  |
|     | FW2-                                                                                                                                | 1:100 @A4 | 01 Mar 2021 |  |  |



Door on west elevation (rear garden facing)



\_Replacement of non-original glazed dormer roof with leadwork roofing

Raise up door cill level and change from door to timber sash window

Replacement of doors with timber french doors and sash windows

-Replacement of doors wtih timber french door and sash windows



West elevation (rear garden facing)

|   |                                      | Catherine Lee Architecture & Interiors<br>www.catherine@earchitecture.com<br>catherine@catherineleearchitecture.com<br>07747016770 |           |             |  |  |
|---|--------------------------------------|------------------------------------------------------------------------------------------------------------------------------------|-----------|-------------|--|--|
|   | CLAI 11 FROGNAL WAY, LONDON, NW3 6XE |