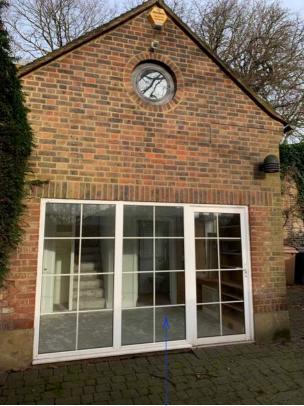

Door on west elevation (rear garden facing)

\_Replacement of non-original glazed dormer roof with leadwork roofing

Raise up door cill level and change from door to timber sash window

Replacement of doors with timber french doors and sash windows

-Replacement of doors wtih timber french door and sash windows

West elevation (rear garden facing)

|   |                                      | Catherine Lee Architecture & Interiors<br>www.catherine@earchitecture.com<br>catherine@catherineleearchitecture.com<br>07747016770 |           |             |  |  |
|---|--------------------------------------|------------------------------------------------------------------------------------------------------------------------------------|-----------|-------------|--|--|
|   | CLAI 11 FROGNAL WAY, LONDON, NW3 6XE |                                                                                                                                    |           |             |  |  |
|   |                                      | Drawing title                                                                                                                      |           |             |  |  |
|   |                                      | Garden building - Site photos                                                                                                      |           |             |  |  |
| F | Rev                                  | Drawing no                                                                                                                         | scale     | date        |  |  |
|   |                                      | FW2-                                                                                                                               | 1:100 @A4 | 01 Mar 2021 |  |  |

Glazed dormer roof and french doors