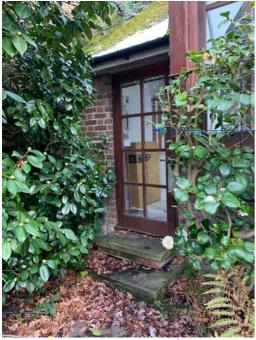

Door on west elevation (rear garden facing)

\_Replacement of non-original glazed dormer roof with leadwork roofing

Raise up door cill level and change from door to timber sash window

Replacement of doors with timber french doors and sash windows

-Replacement of doors wtih timber french door and sash windows

West elevation (rear garden facing)

|   |                                      | Catherine Lee Architecture & Interiors<br>www.catherine@earchitecture.com<br>catherine@catherineleearchitecture.com<br>07747016770 |           |             |  |  |
|---|--------------------------------------|------------------------------------------------------------------------------------------------------------------------------------|-----------|-------------|--|--|
|   | CLAI 11 FROGNAL WAY, LONDON, NW3 6XE |                                                                                                                                    |           |             |  |  |
|   |                                      | Drawing title                                                                                                                      |           |             |  |  |
|   |                                      | Garden building - Site photos                                                                                                      |           |             |  |  |
| F | Rev                                  | Drawing no                                                                                                                         | scale     | date        |  |  |
|   |                                      | FW2-                                                                                                                               | 1:100 @A4 | 01 Mar 2021 |  |  |