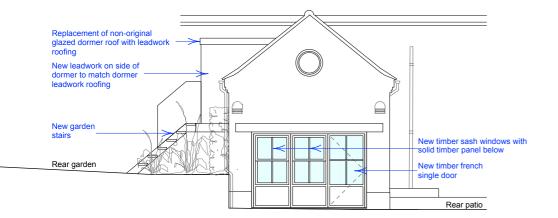

## SOUTH ELEVATION

94.00m A.O.D.

**EAST ELEVATION** 

94.00m A.O.D.

Catherine Lee Architecture & Interiors www.catherineleearchitecture.com catherine@catherineleearchitecture.com 07747016770 11 FROGNAL WAY, LONDON, NW3 6XE **CLAI** Garden building - Proposed Elevations Rev Drawing no scale date 1:100 @A4 01 Mar 2021 FW2/A201 3m 8m 1m