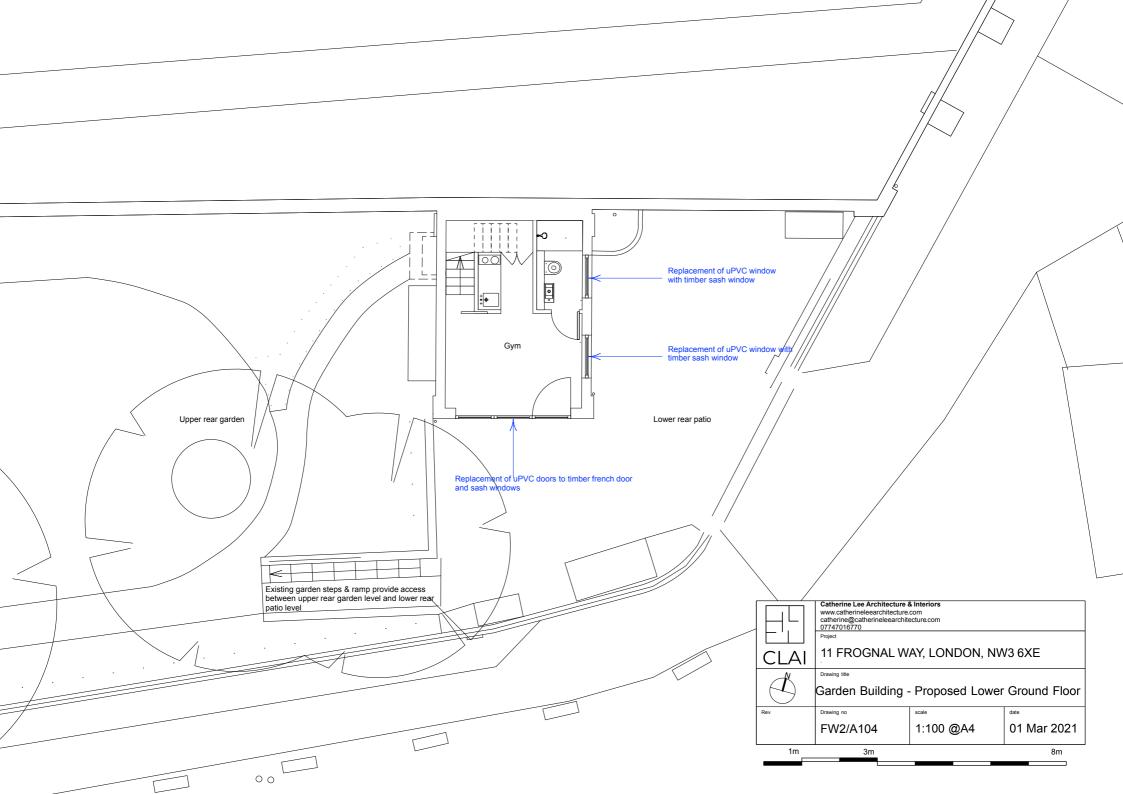

## SOUTH ELEVATION

94.00m A.O.D.

## EASTELEVATION

94.00m A.O.D.

|      | Catherine Lee Architecture & Interiors www.catherineleearchitecture.com catherine@catherineleearchitecture.com 07747016770 |           |             |  |  |
|------|----------------------------------------------------------------------------------------------------------------------------|-----------|-------------|--|--|
|      | Project                                                                                                                    |           |             |  |  |
| CLAI | 11 FROGNAL WAY, LONDON, NW3 6XE                                                                                            |           |             |  |  |
|      | Drawing title                                                                                                              |           |             |  |  |
|      | Garden building - Existing Elevations                                                                                      |           |             |  |  |
| Rev  | Drawing no                                                                                                                 | scale     | date        |  |  |
|      | FW2/B201                                                                                                                   | 1:100 @A4 | 01 Mar 2021 |  |  |
| 1m   | 3m                                                                                                                         |           | 8m          |  |  |