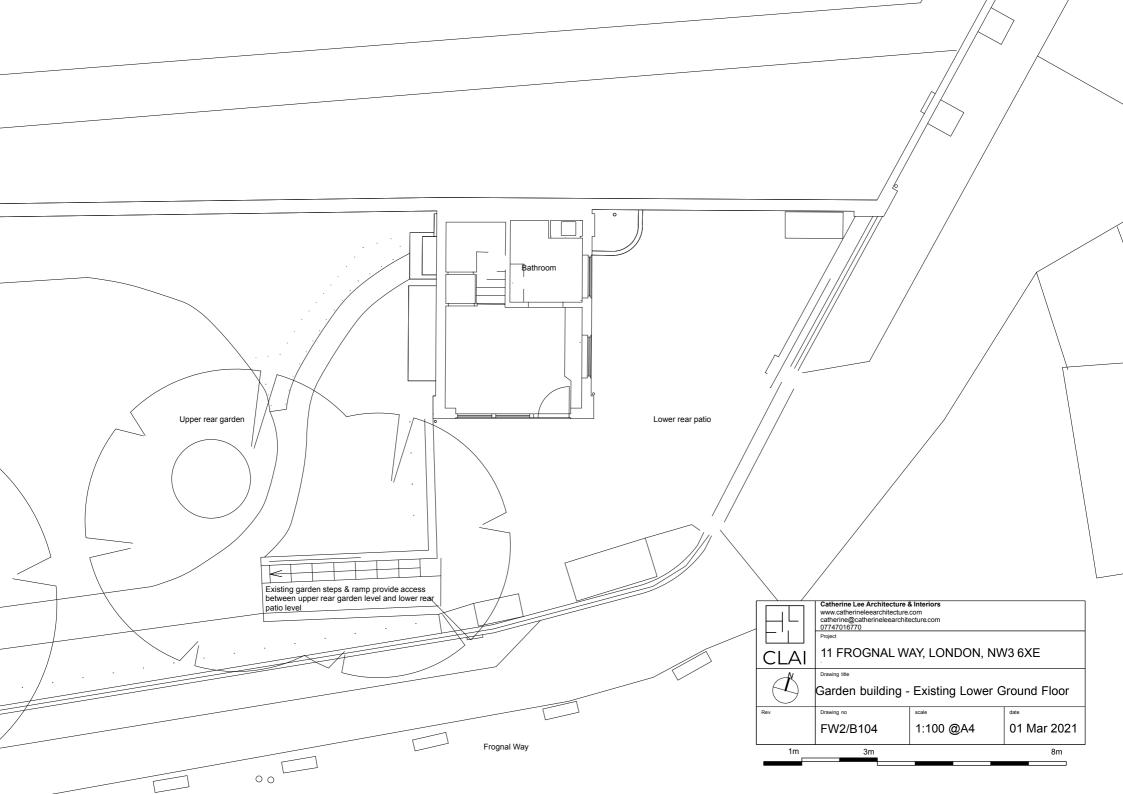

|           |             |  |  |
|      | Garden building - Proposed E-W Section                                                                                     |           |             |  |  |
| Rev  | Drawing no                                                                                                                 | scale     | date        |  |  |
|      | FW2/A301                                                                                                                   | 1:100 @A4 | 01 Mar 2021 |  |  |
| 1m   | 3m                                                                                                                         |           | 8m          |  |  |











## SOUTH ELEVATION

94.00m A.O.D.

## EASTELEVATION

94.00m A.O.D.



|      | Catherine Lee Architecture & Interiors www.catherineleearchitecture.com catherine@catherineleearchitecture.com 07747016770 |           |             |  |  |
|------|----------------------------------------------------------------------------------------------------------------------------|-----------|-------------|--|--|
|      | Project                                                                                                                    |           |             |  |  |
| CLAI | 11 FROGNAL WAY, LONDON, NW3 6XE                                                                                            |           |             |  |  |
|      | Drawing title