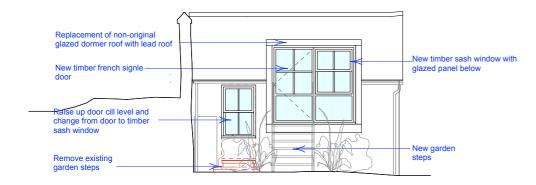

## SOUTH ELEVATION

94.00m A.O.D.

**EAST ELEVATION** 

94.00m A.O.D.

Catherine Lee Architecture & Interiors www.catherineleearchitecture.com catherine@catherineleearchitecture.com 07747016770 11 FROGNAL WAY, LONDON, NW3 6XE **CLAI** Garden building - Proposed Elevations Rev Drawing no scale date 1:100 @A4 01 Mar 2021 FW2/A201 3m 8m 1m