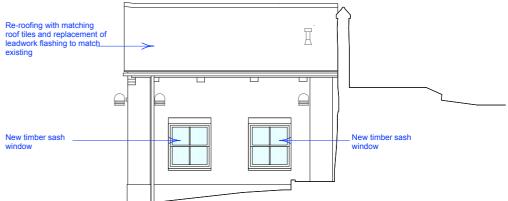

## SOUTH ELEVATION

94.00m A.O.D.

**EAST ELEVATION** 

94.00m A.O.D.



Catherine Lee Architecture & Interiors www.catherineleearchitecture.com catherine@catherineleearchitecture.com 07747016770 11 FROGNAL WAY, LONDON, NW3 6XE **CLAI** Garden building - Proposed Elevations Rev Drawing no scale date 1:100 @A4 01 Mar 2021 FW2/A201 3m 8m 1m

**WEST ELEVATION** 



| H    | Catherine Lee Architecture & Interiors www.catherineleearchitecture.com catherine@catherineleearchitecture.com 07747016770 |           |             |  |  |
|------|----------------------------------------------------------------------------------------------------------------------------|-----------|-------------|--|--|
|      | Project