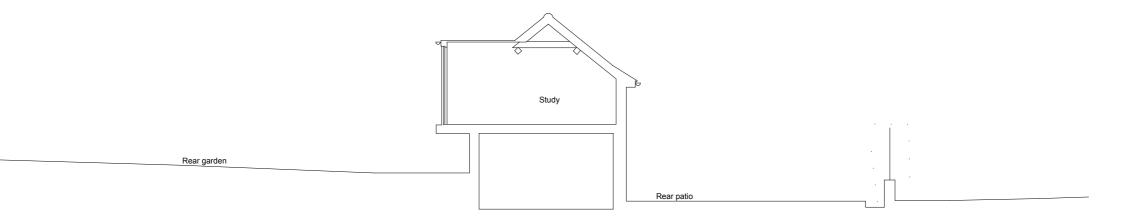

## WEST ELEVATION

| CLAI | Catherine Lee Architecture & Interiors www.catherineleaernhitecture.com catherine@catherineleaerchitecture.com 07747016770 Project  11 FROGNAL WAY, LONDON, NW3 6XE |           |             |  |
|------|---------------------------------------------------------------------------------------------------------------------------------------------------------------------|-----------|-------------|--|
|      | Garden building - Existing E-W Section                                                                                                                              |           |             |  |
| Rev  | Drawing no FW2/B301                                                                                                                                                 | 1:100 @A4 | 01 Mar 2021 |  |
| 1m   | 3m                                                                                                                                                                  |           | 8m          |  |