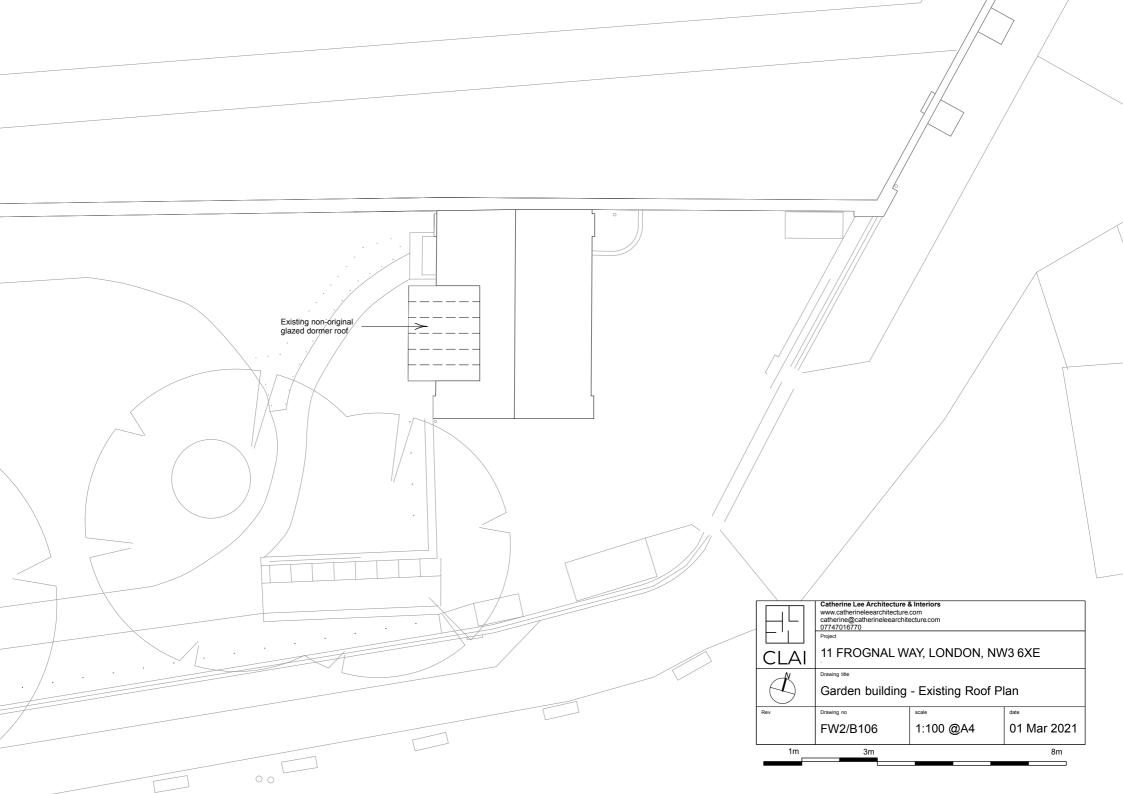

## EASTELEVATION

94.00m A.O.D.

|      | Catherine Lee Architecture & Interiors www.catherineleearchitecture.com catherine@catherineleearchitecture.com 07747016770 |           |             |  |  |
|------|----------------------------------------------------------------------------------------------------------------------------|-----------|-------------|--|--|
|      | Project                                                                                                                    |           |             |  |  |
| CLAI | 11 FROGNAL WAY, LONDON, NW3 6XE                                                                                            |           |             |  |  |
|      | Drawing title                                                                                                              |           |             |  |  |
|      | Garden building - Existing Elevations                                                                                      |           |             |  |  |
| Rev  | Drawing no                                                                                                                 | scale     | date        |  |  |
|      | FW2/B201                                                                                                                   | 1:100 @A4 | 01 Mar 2021 |  |  |
| 1m   | 3m                                                                                                                         |           | 8m          |  |  |