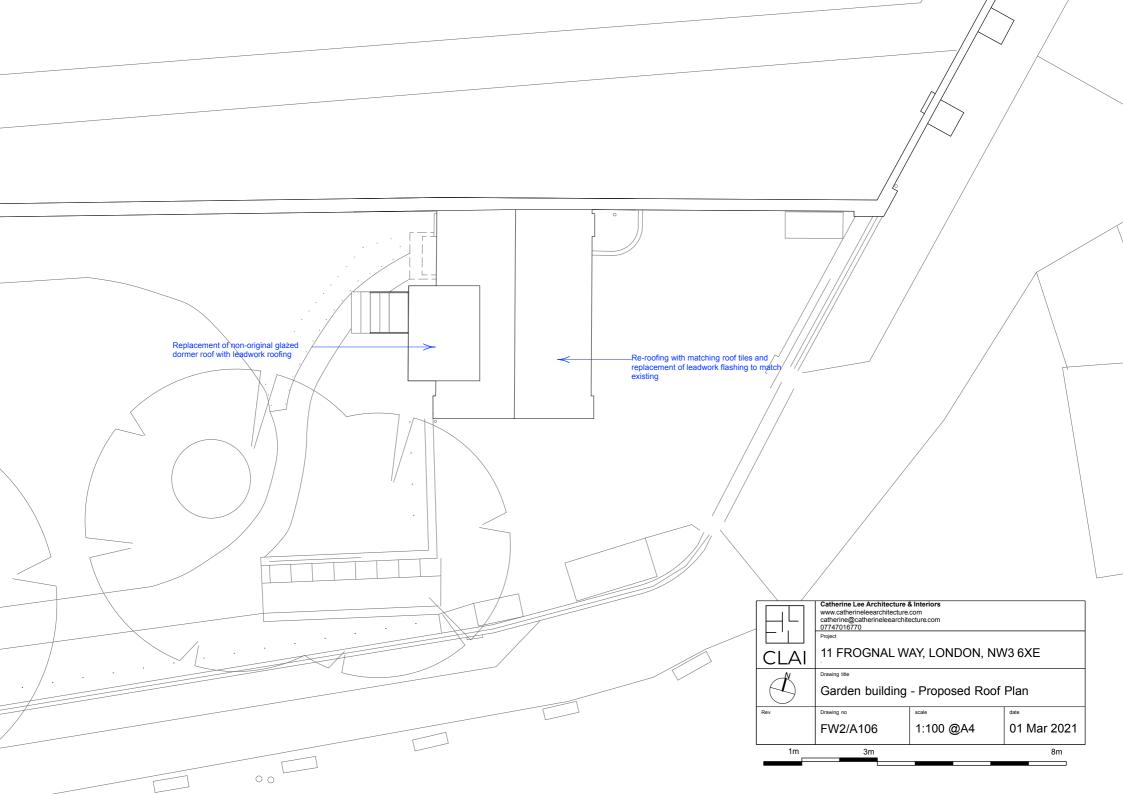

## SOUTH ELEVATION

94.00m A.O.D.

**EAST ELEVATION** 

94.00m A.O.D.



Catherine Lee Architecture & Interiors www.catherineleearchitecture.com catherine@catherineleearchitecture.com 07747016770 11 FROGNAL WAY, LONDON, NW3 6XE **CLAI** Garden building - Proposed Elevations Rev Drawing no scale date 1:100 @A4 01 Mar 2021 FW2/A201 3m 8m 1m

**WEST ELEVATION** 



| H    | Catherine Lee Architecture & Interiors www.catherineleearchitecture.com catherine@catherineleearchitecture.com 07747016770 |           |             |  |  |
|------|----------------------------------------------------------------------------------------------------------------------------|-----------|-------------|--|--|
|      | Project