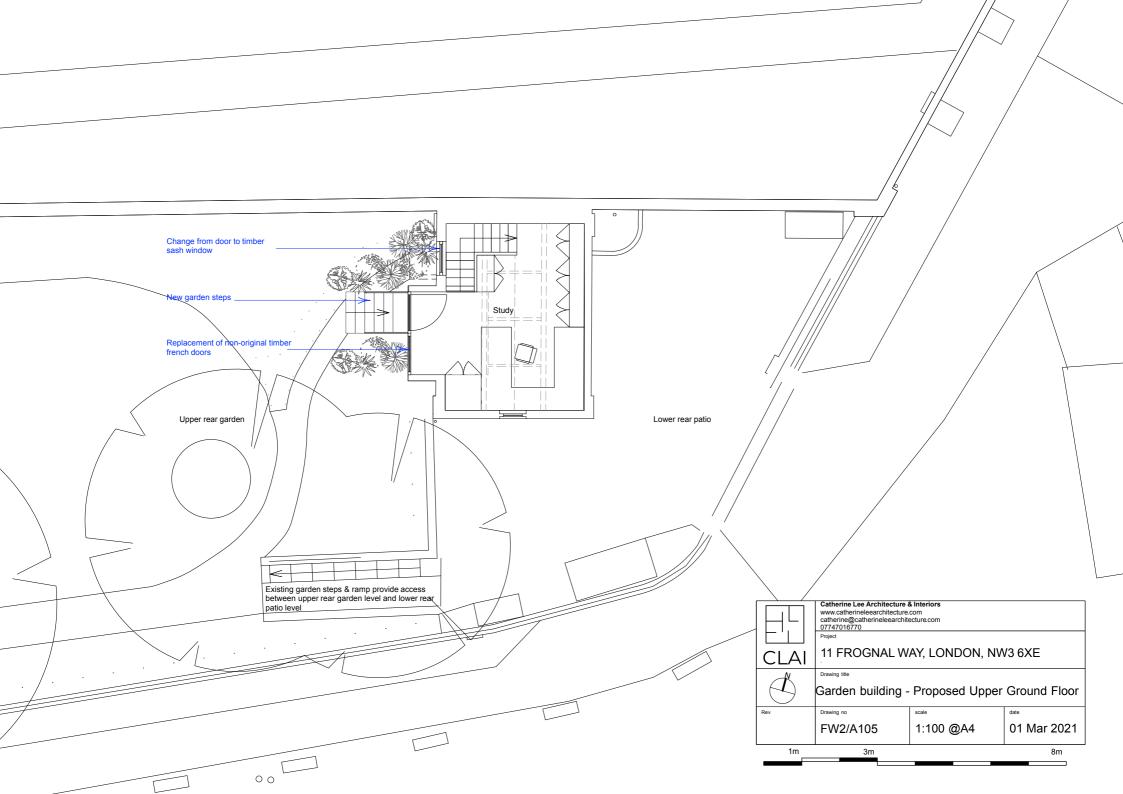

## WEST ELEVATION

| CLAI | Catherine Lee Architecture & Interiors www.catherineleaernhitecture.com catherine@catherineleaerchitecture.com 07747016770 Project  11 FROGNAL WAY, LONDON, NW3 6XE |           |             |  |
|------|---------------------------------------------------------------------------------------------------------------------------------------------------------------------|-----------|-------------|--|
|      | Garden building - Existing E-W Section                                                                                                                              |           |             |  |
| Rev  | Drawing no FW2/B301                                                                                                                                                 | 1:100 @A4 | 01 Mar 2021 |  |
| 1m   | 3m                                                                                                                                                                  |           | 8m          |  |