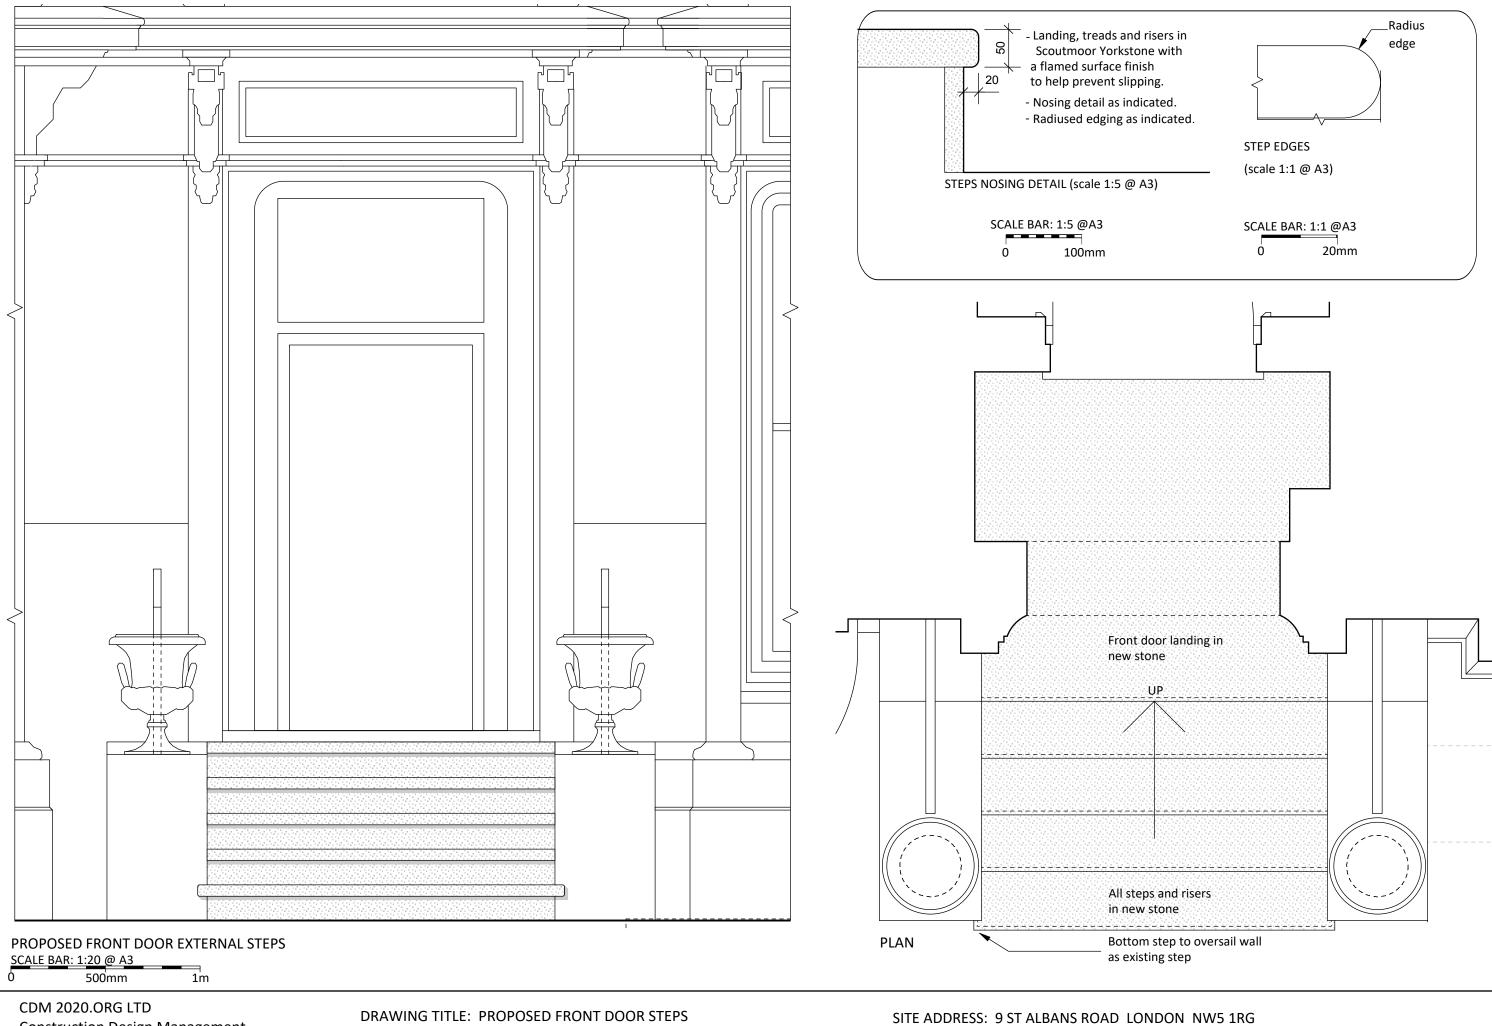

#### DRAWING TITLE: PROPOSED LOWERED LIGHTWELL

DRAWING REF: 9STALB - PP - 12 DATE: 26/02/2021 SITE ADDRESS: 9 ST ALBANS ROAD LONDON NW5 1RG

DRAWING REF: 9STALB - PP - 13

DATE: 26/02/2021

SCALE: AS INDICATED ABOVE @ A3