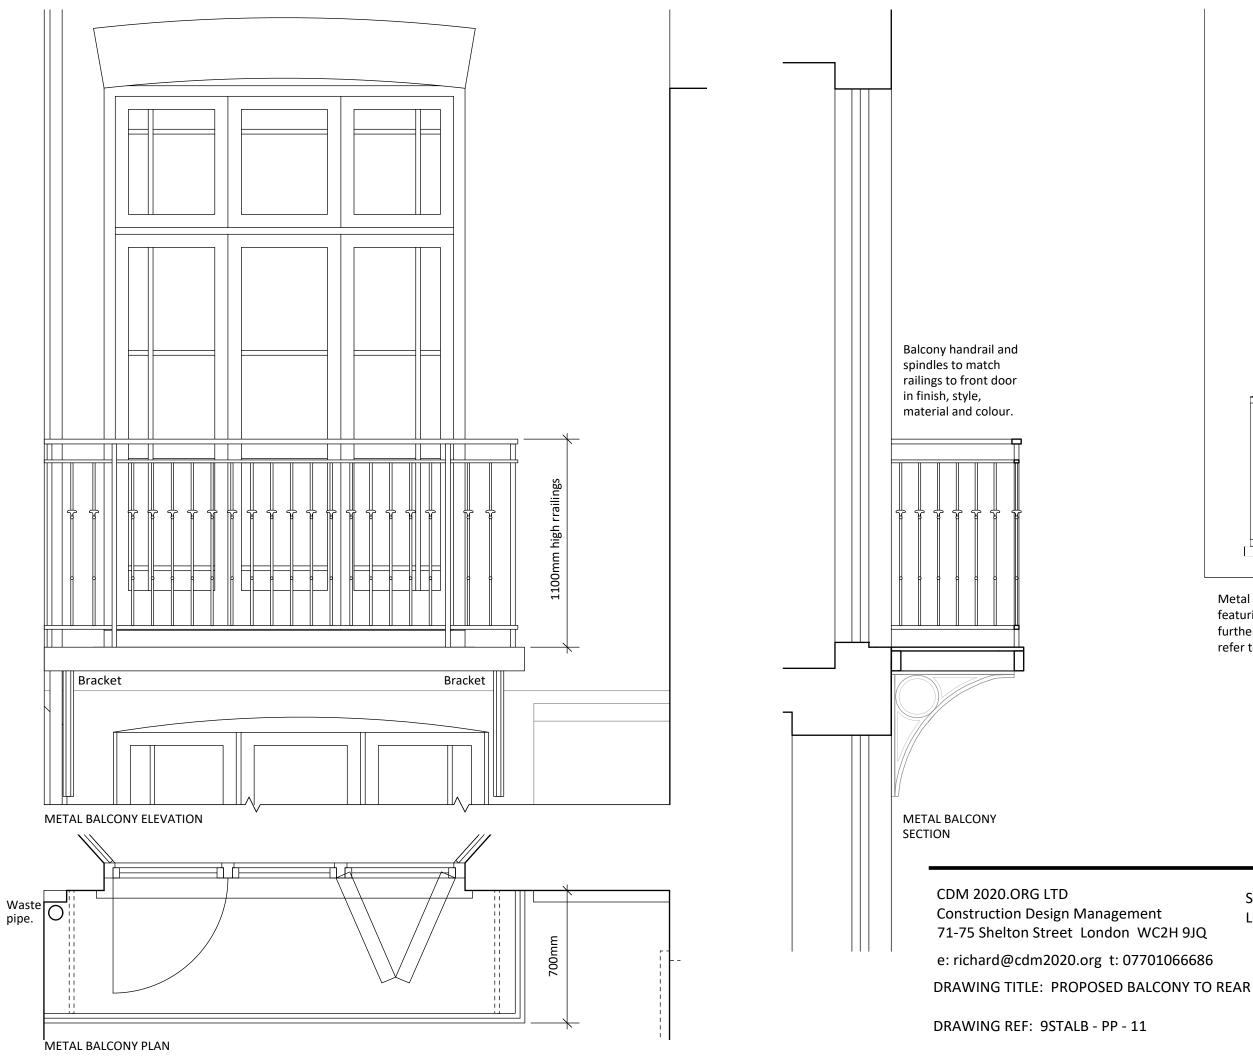

DRAWING TITLE: PROPOSED LIGHTWELL ALTERATIONS

SITE ADDRESS: 9 ST ALBANS ROAD LONDON NW5 1RG

DRAWING REF: 9STALB - PP - 09

DATE: 26/02/2021

SCALE: 1:20 @A3

SCALE BAR: 1:20 @A3

500mm

Metal balcony section viewed from No.11 side, featuring proposed new window to WC. For further details concerning the proposed window, refer to Drg. PP-00, PP-02, PP-04, PP-14 and PP-15.