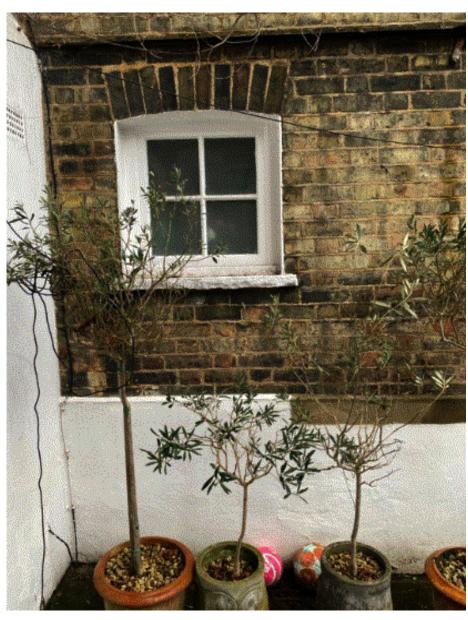

## SPECIFICATION

FRAME: Head, jambs, cill, mullion and transom sections to replicate the existing window opposite at no.11 (refer to photograph opposite).

SASH: Top rail, bottom rail and stiles to replicate the existing window opposite at no.11.

REVEALS: Rendered reveals to match the dimensions of the external reveals at no.11. A rendered arch profile above the window (Note: the wall at no.9 is fully rendered up to first floor level, unlike at no.11. Refer to Design & Access/Heritage Statement Page 5, Image no.11. Refer also to Drg. PP-04 and PP-11).

STONE CILL: To match the details and dimensions of the window opposite, including horns to either side (refer to photograph opposite).

GLAZING: Obscure glass inner and outer leaf. 14mm Low E Sealed Unit (4mm /6mm Aluminium Space/4mm). Krypton filled cavity.

Photograph of existing window at no.11 St. Alban's Road, opposite the proposed WC window at no.9. The window at no.11 is also identified on Drg. PP-07 and PP-14.

DRAWING TITLE: PROPOSED WINDOW TO WC DETAILS