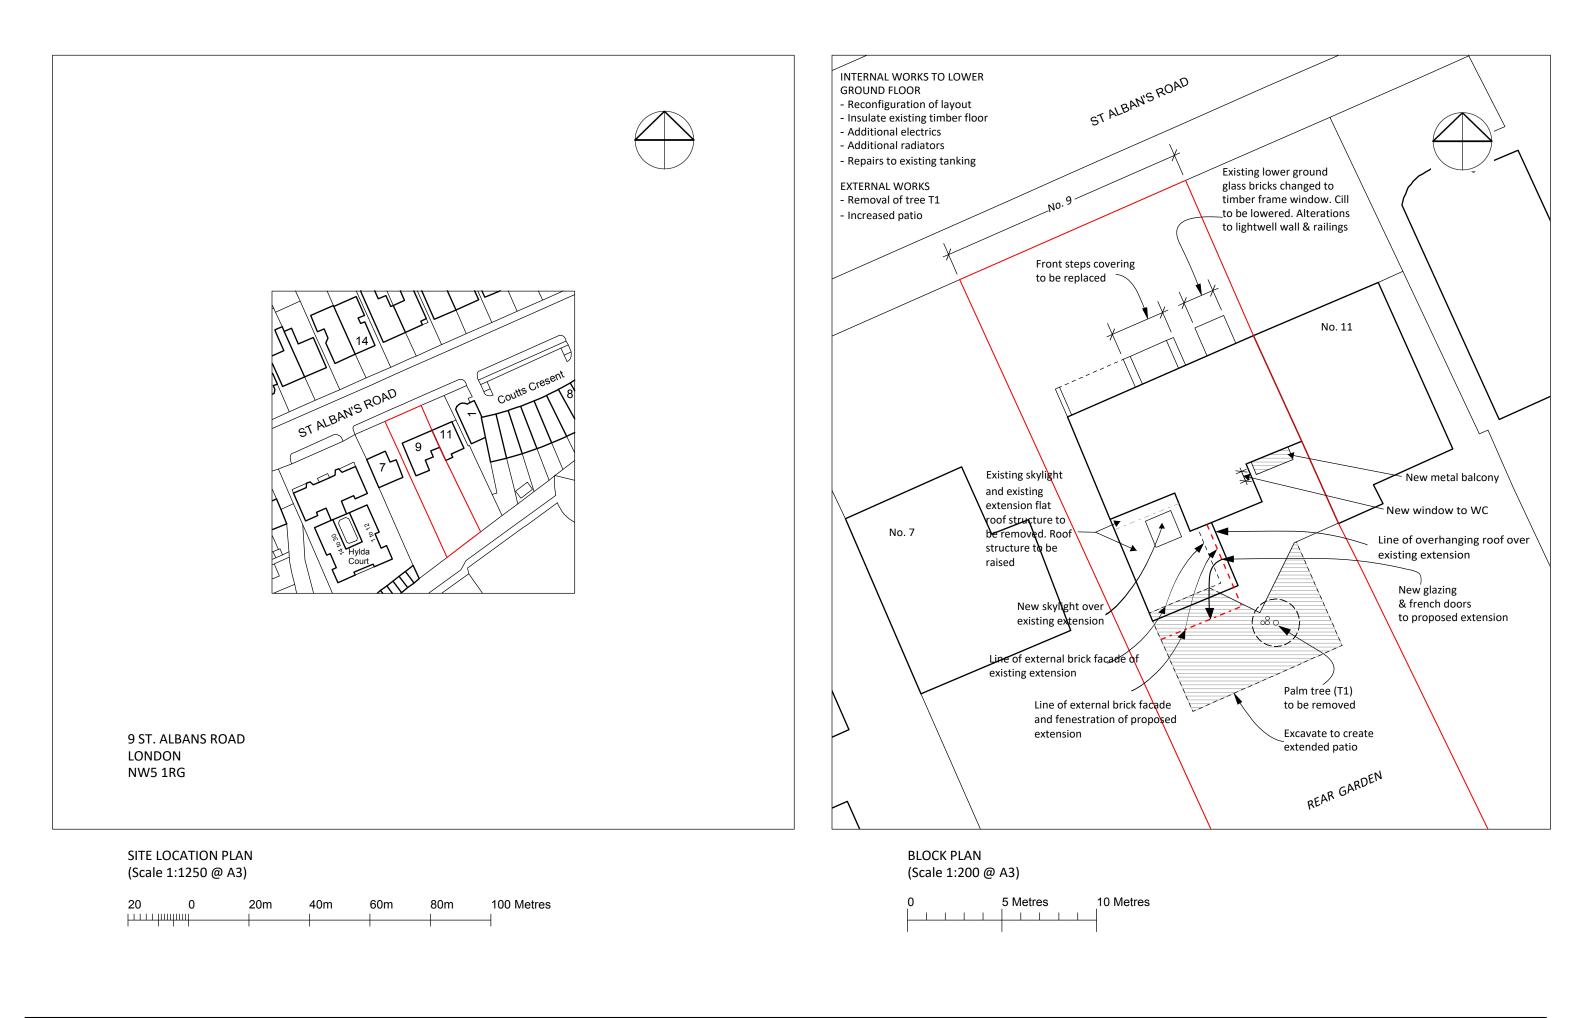

# SITE ADDRESS: 9 ST ALBANS ROAD LONDON NW5 1RG

#### DRAWING TITLE: SITE LOCATION & BLOCK PLANS

DRAWING REF: 9STALB - PP - 00

DATE: 26/02/2021