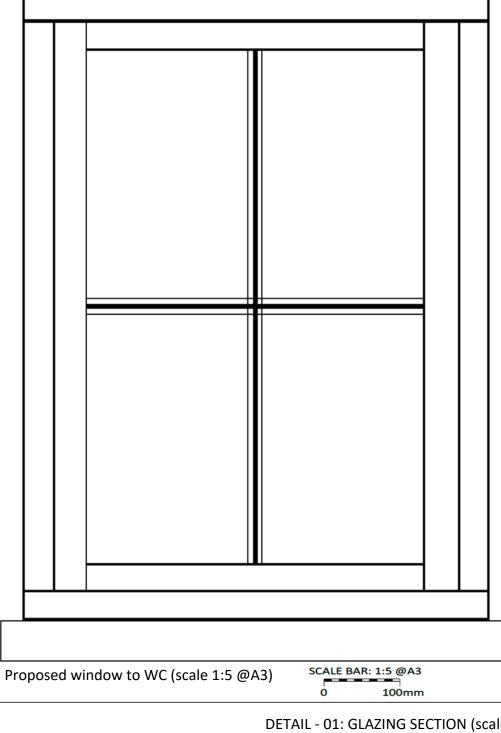

## SPECIFICATION

FRAME: Head, jambs, cill, mullion and transom sections to replicate the existing window opposite at no.11 (refer to photograph opposite).

SASH: Top rail, bottom rail and stiles to replicate the existing window opposite at no.11.

PROFILE: Existing profiles (including putty profile) at no.11 opposite to be replicated, notably in respect of the proposed sash beads which shall be timber (see Detail - 01 below).

PROJECTION: Dimensions in terms of cill projections to imitate window opposite at no.11.

STONE CILL: To match the details and dimensions of the window opposite, including horns to either side (refer to photograph opposite).

GLAZING: Obscure glass inner and outer leaf. 14mm Low E Sealed Unit (4mm /6mm Aluminium Space/4mm). Krypton filled cavity.