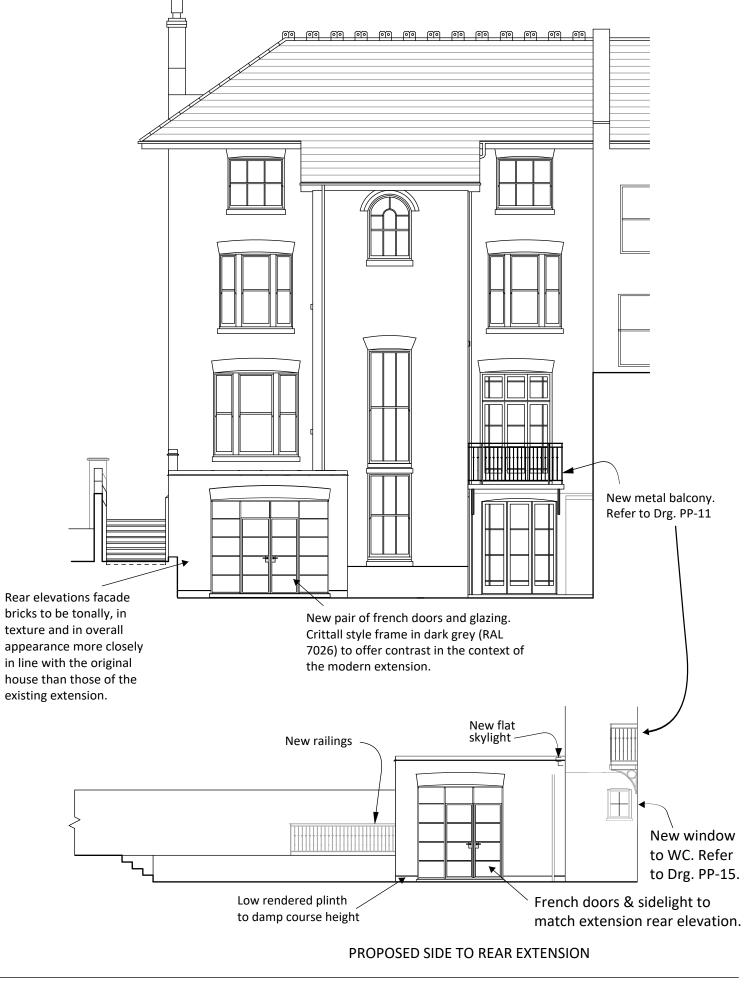

DATE: 26/02/2021

| SITE ADDRESS: | 9 ST ALBANS ROAD | LONDON NW5 1RG |
|---------------|------------------|----------------|
|---------------|------------------|----------------|

| _ | Scale | Bar: 1:5 | 50 @A1 | / 1:10 | 0 @A3 |    |
|---|-------|----------|--------|--------|-------|----|
| 0 | 1m    | 2m       | 3m     | 4m     | 5m    | 6m |