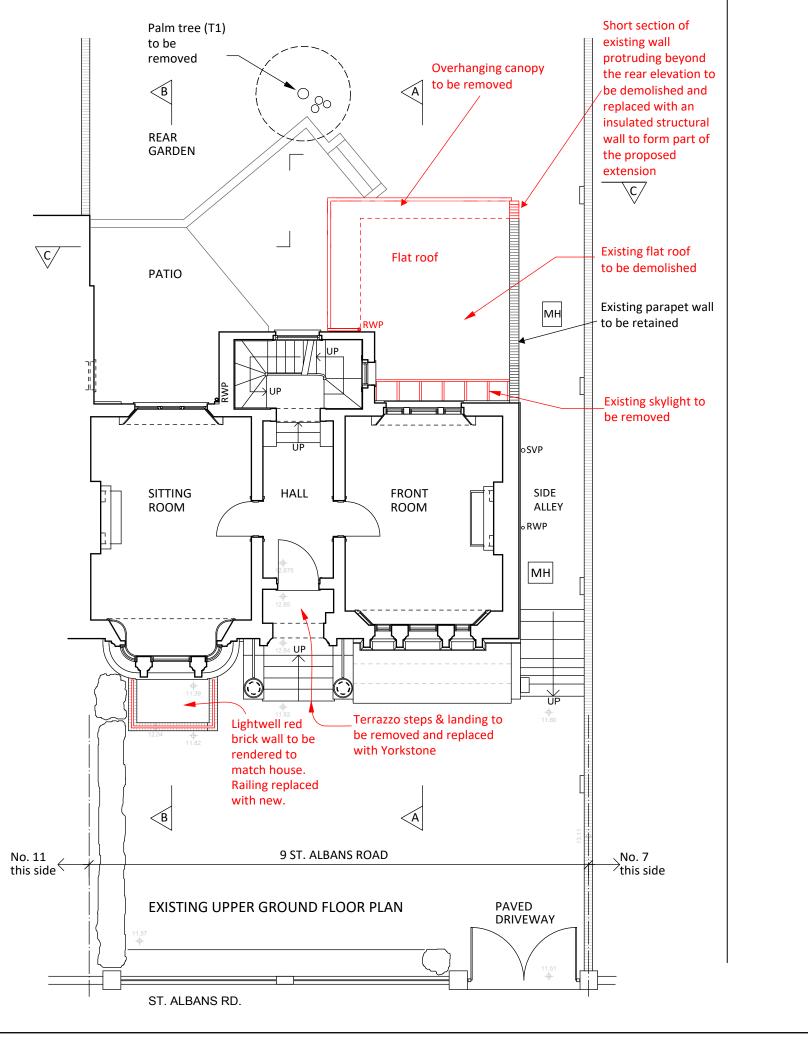

### SCALE: AS INDICATED ABOVE @A3

DRAWING TITLE: EXISTING & PROPOSED UPPER GROUND FLOOR

SITE ADDRESS: 9 ST ALBANS ROAD LONDON NW5 1RG

DRAWING REF: 9STALB - PP - 01 DATE: 26/02/2021

Scale Bar: 1:50 @A1 / 1:100 @A3 4m 5m 0 1m 2m 3m 6m