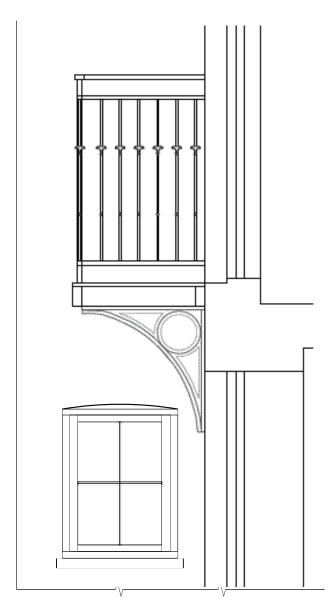

DRAWING TITLE: PROPOSED LIGHTWELL ALTERATIONS

SITE ADDRESS: 9 ST ALBANS ROAD LONDON NW5 1RG

DRAWING REF: 9STALB - PP - 09

DATE: 26/02/2021

SCALE: 1:20 @A3

SCALE BAR: 1:20 @A3

500mm

Metal balcony section viewed from No.11 side, featuring proposed new window to WC. For further details concerning the proposed window, refer to Drg. PP-00, PP-02, PP-04, PP-14 and PP-15.