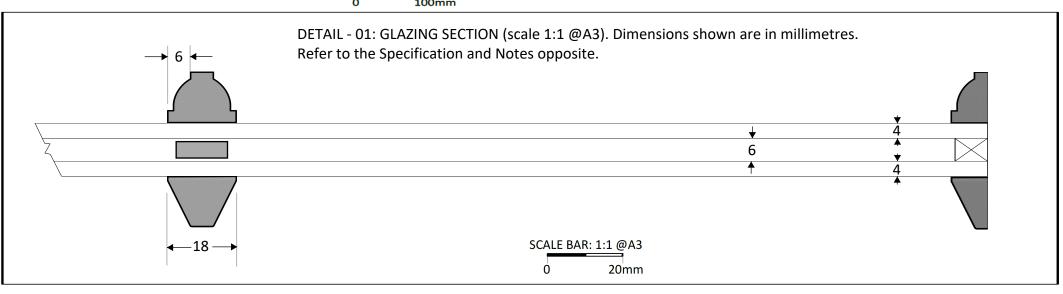

PROFILE: Existing profiles (including putty profile) at no.11 opposite to be replicated, notably in respect of the proposed sash beads which shall be timber (see Detail - 01 below).

PROJECTION: Dimensions in terms of cill projections to imitate window opposite at no.11.

STONE CILL: To match the details and dimensions of the window opposite, including horns to either side (refer to photograph opposite).

GLAZING: Obscure glass inner and outer leaf. 14mm Low E Sealed Unit (4mm /6mm Aluminium Space/4mm). Krypton filled cavity.