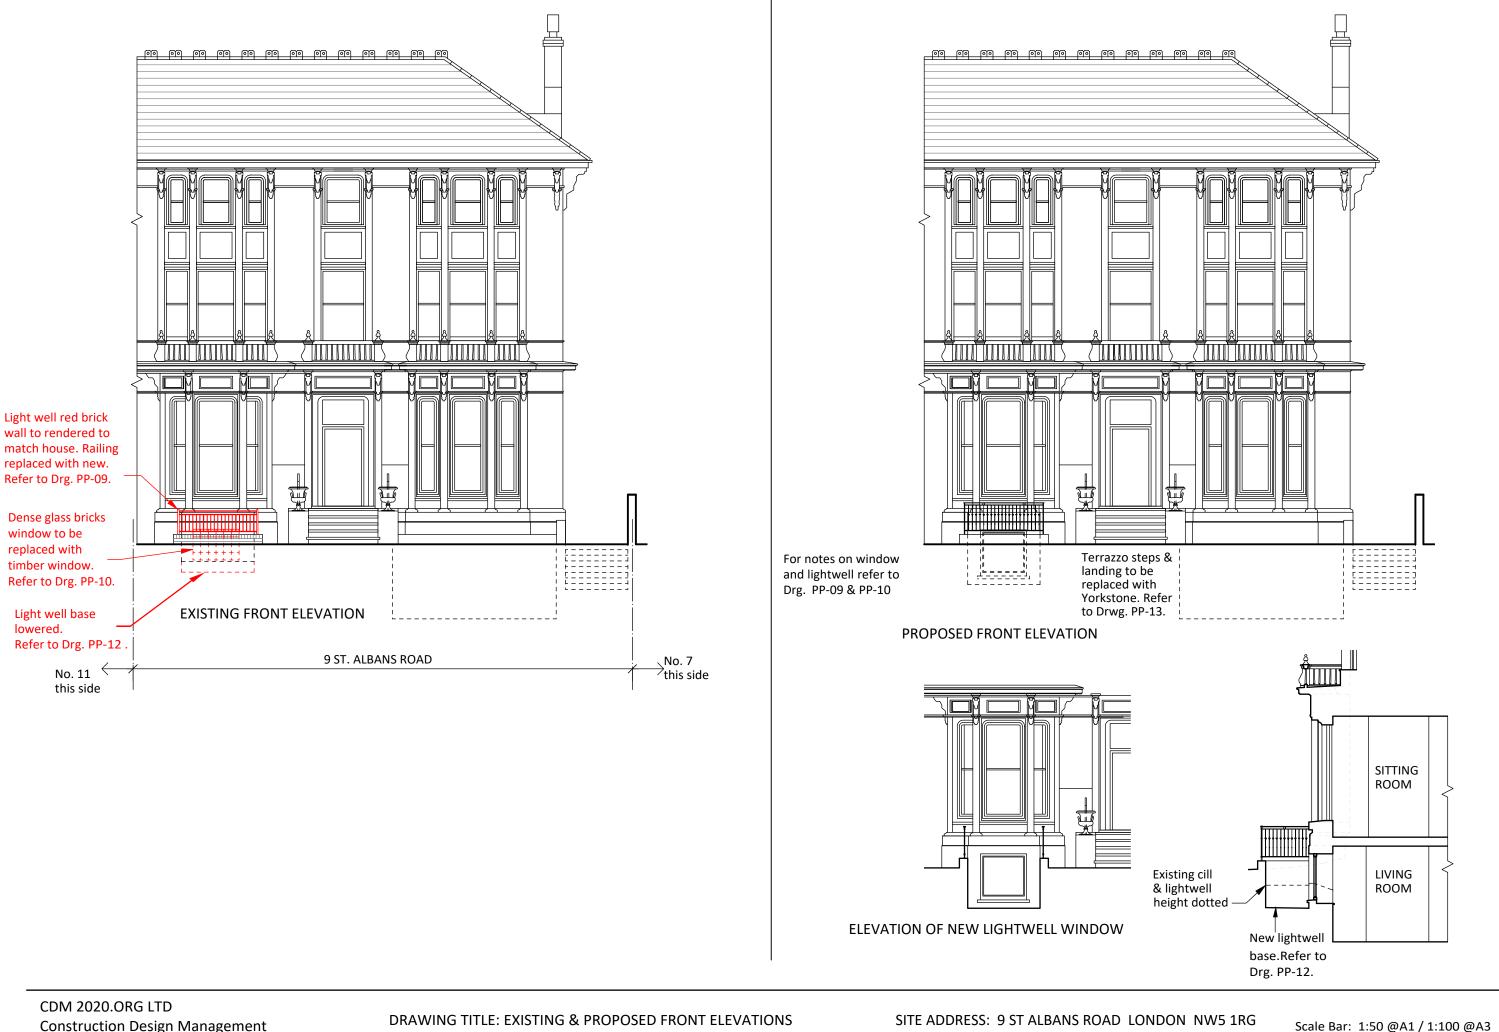

### SCALE: AS INDICATED ABOVE @A3

DRAWING TITLE: EXISTING & PROPOSED UPPER GROUND FLOOR

SITE ADDRESS: 9 ST ALBANS ROAD LONDON NW5 1RG

DRAWING REF: 9STALB - PP - 01 DATE: 26/02/2021

Scale Bar: 1:50 @A1 / 1:100 @A3 4m 5m 0 1m 2m 3m 6m

DRAWING REF: 9STALB - PP - 02

DATE: 26/02/2021

| 0 1m 2m 3m 4m 5m |  |
|------------------|--|

DRAWING REF: 9STALB - PP - 03

DATE: 26/02/2021

DRAWING TITLE: EXISTING & PROPOSED REAR ELEVATIONS

DRAWING REF: 9STALB - PP - 04