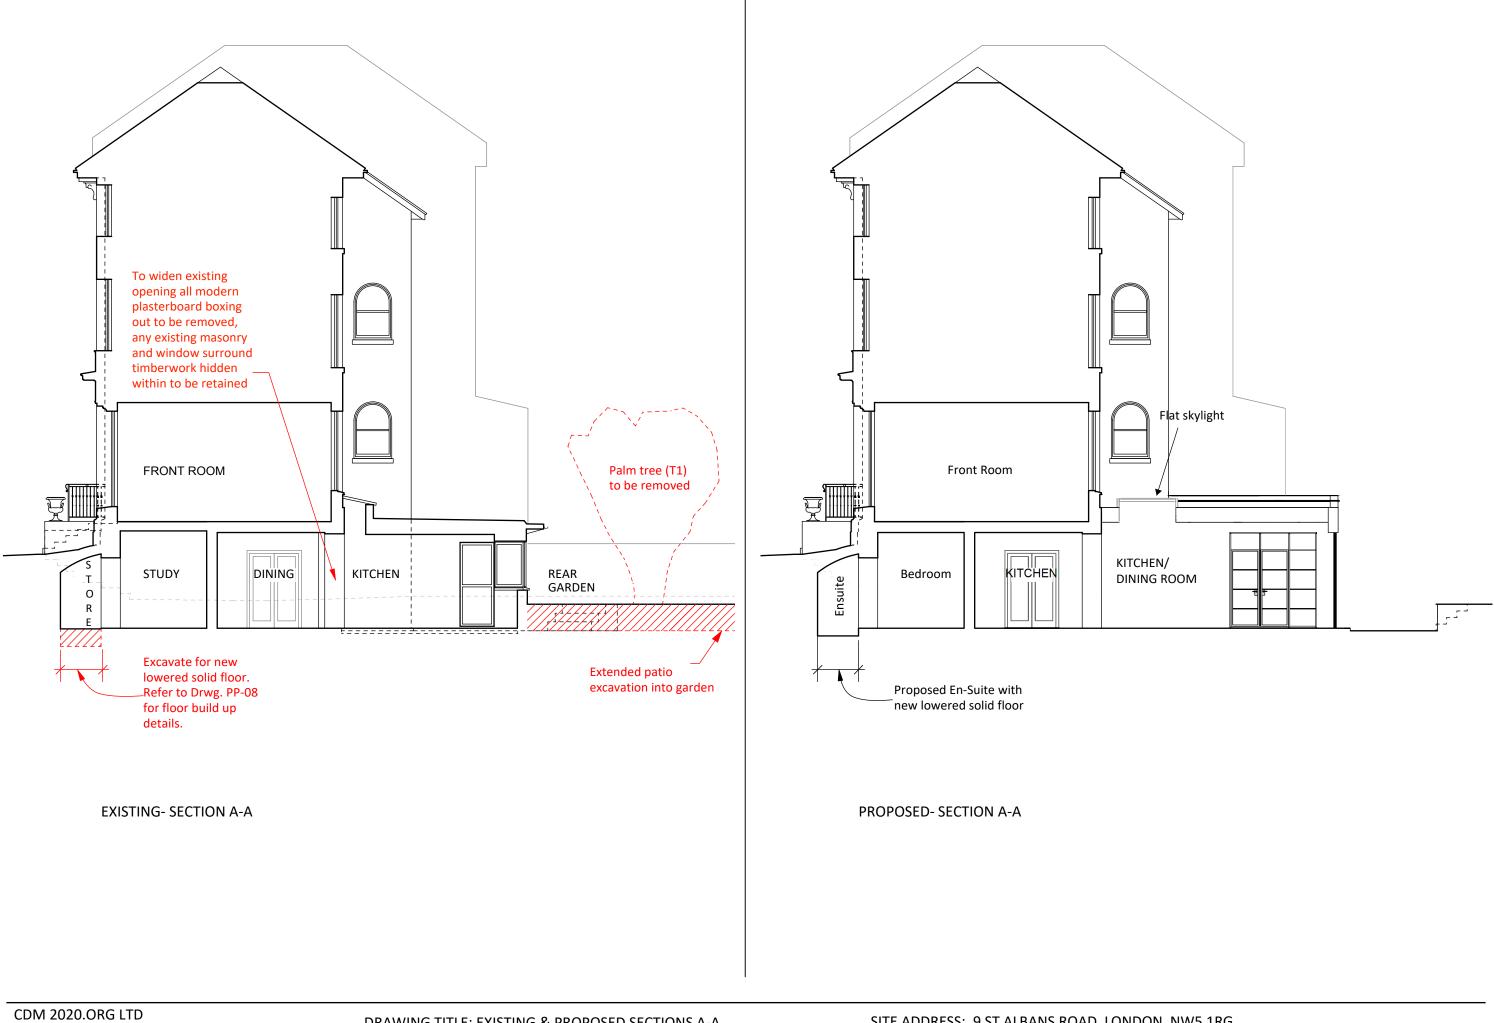

 0
 1m
 2m
 3m
 4m
 5m
 6m

DRAWING TITLE: EXISTING & PROPOSED SECTIONS A-A

SITE ADDRESS: 9 ST ALBANS ROAD LONDON N

DRAWING REF: 9STALB - PP - 06

DATE: 26/02/2021

| NW5 1RG |   | Scale Bar: 1:50 @A1 / 1:100 @A3 |    |    |    |    |    |
|---------|---|---------------------------------|----|----|----|----|----|
|         | 0 | 1m                              | 2m | 3m | 4m | 5m | 6m |