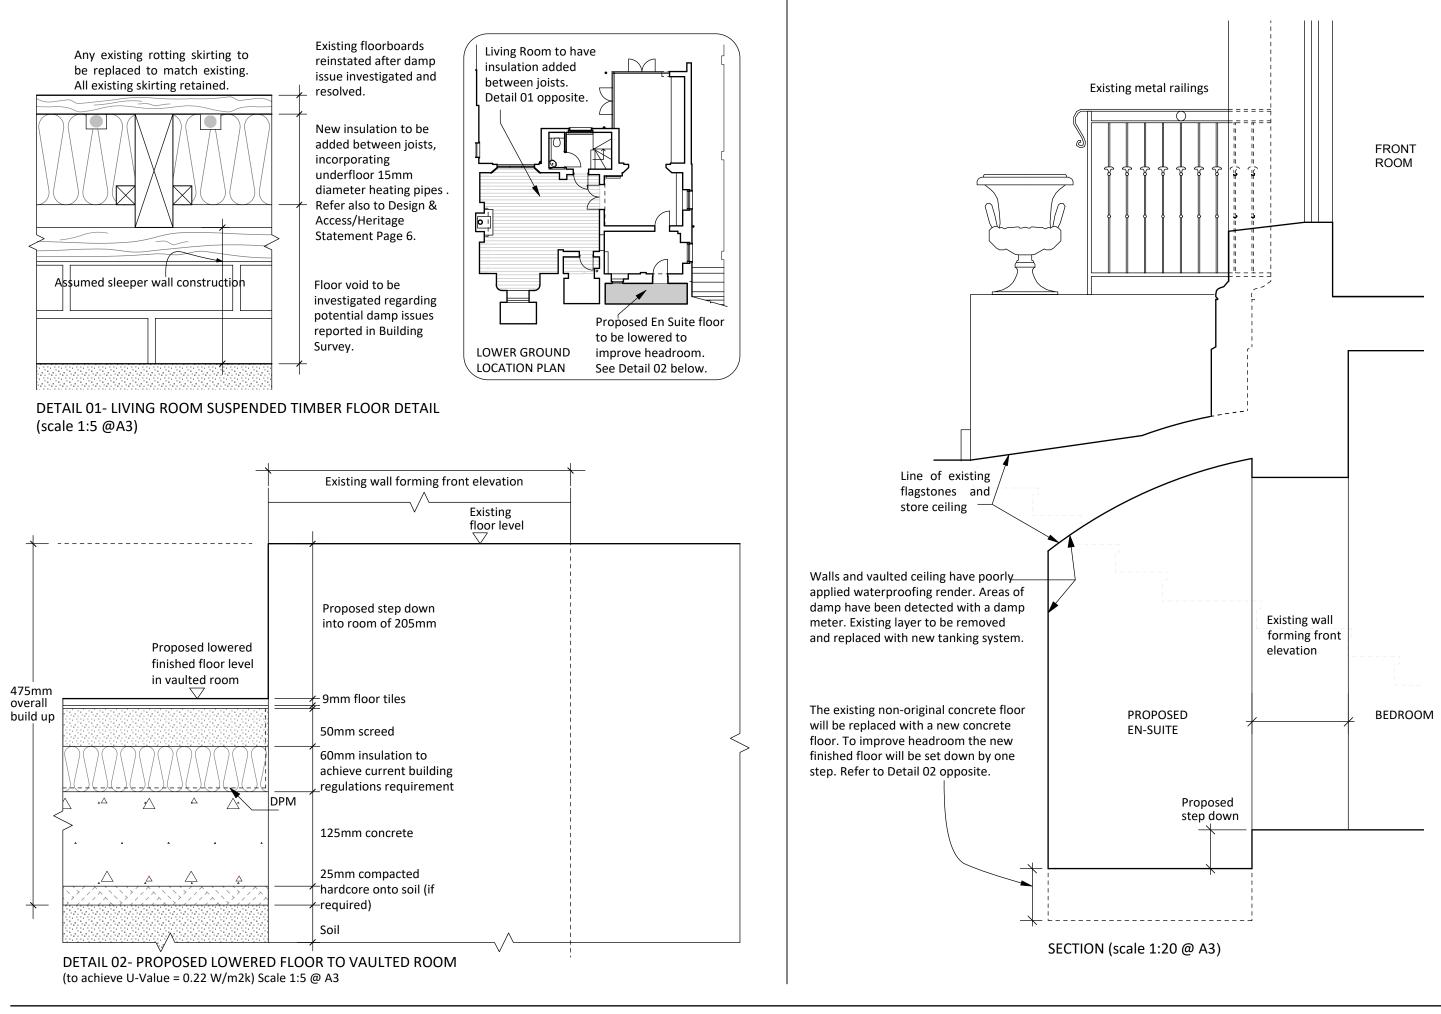

#### DRAWING TITLE: PROPOSED FLOOR BUILD UP DETAILS

SITE ADDRESS: 9 ST ALBANS ROAD LONDON NW3 1RG 1:5 SCALE BAR 1:20 SCALE BAR SCALE: AS INDICATED @A3 100mm 500mm 0 Ω 1m

DRAWING REF: 9STALB - PP - 08

DATE: 26/02/2021