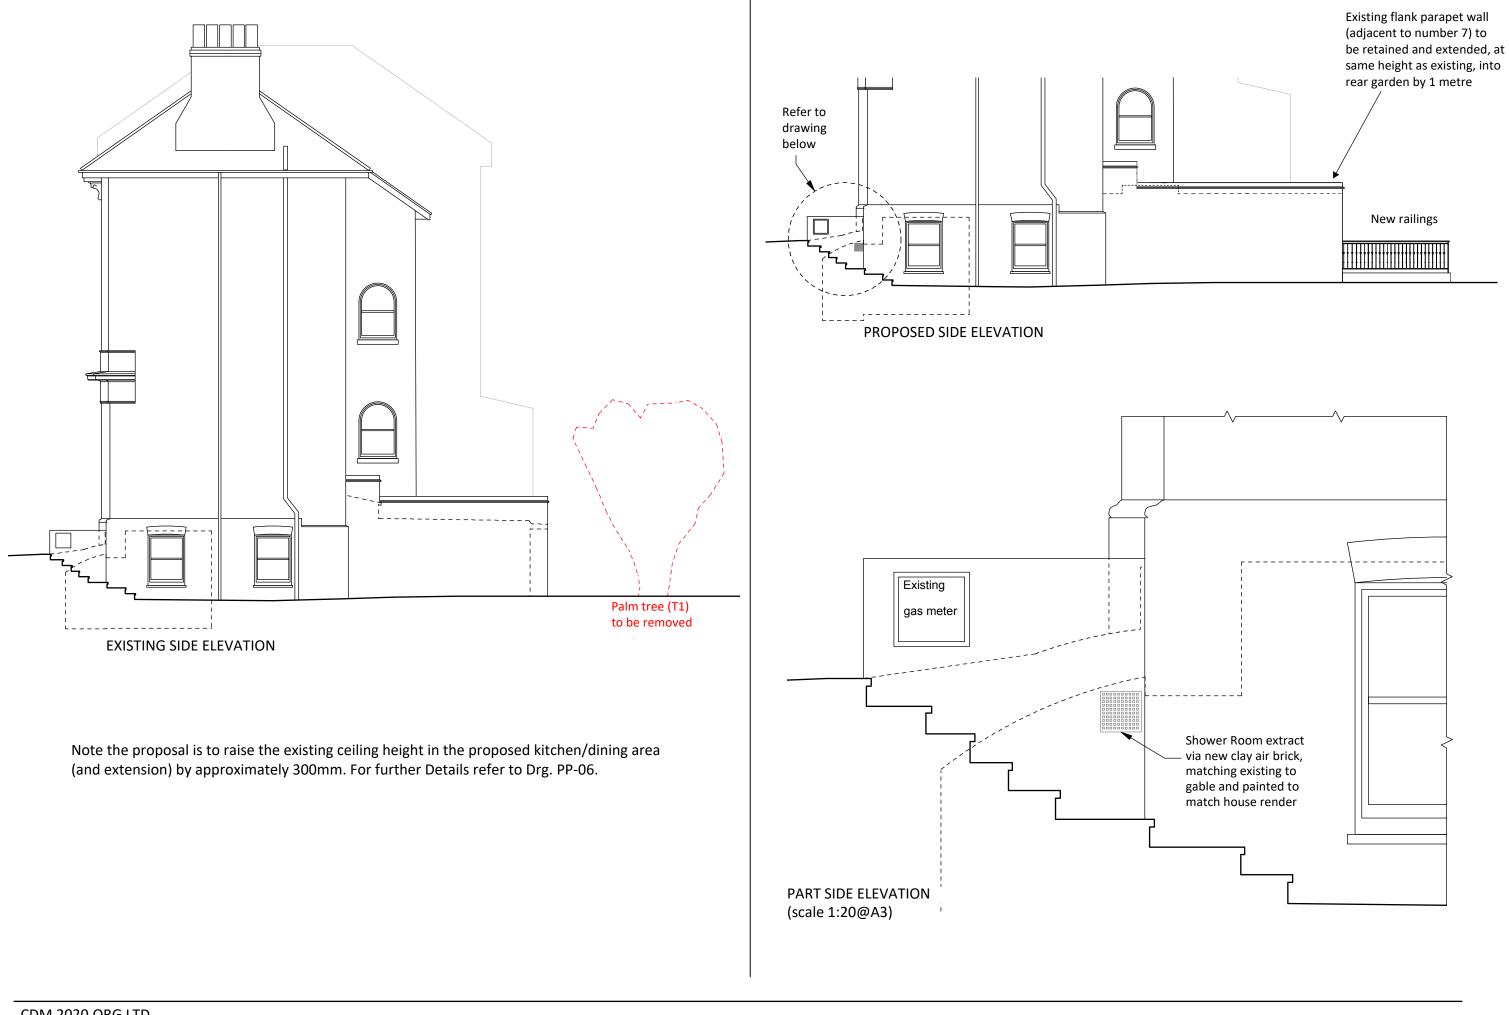

DRAWING TITLE: EXISTING & PROPOSED SIDE ELEVATIONS

SITE ADDRESS: 9 ST ALBANS ROAD LONDON NW5 1RG

DRAWING REF: 9STALB - PP - 05

DATE: 26/02/2021

SCALE: 1:50 @A1 / 1:100 @A3

 Scale Bar:
 1:50 @A1 / 1:100 @A3

 0
 1m
 2m
 3m
 4m
 5m
 6m

DRAWING TITLE: EXISTING & PROPOSED SECTIONS A-A

SITE ADDRESS: 9 ST ALBANS ROAD LONDON N

DRAWING REF: 9STALB - PP - 06

DATE: 26/02/2021

| NW5 1RG |   | Scale Bar: 1:50 @A1 / 1:100 @A3 |    |    |    |    |    |
|---------|---|---------------------------------|----|----|----|----|----|
|         | 0 | 1m                              | 2m | 3m | 4m | 5m | 6m |