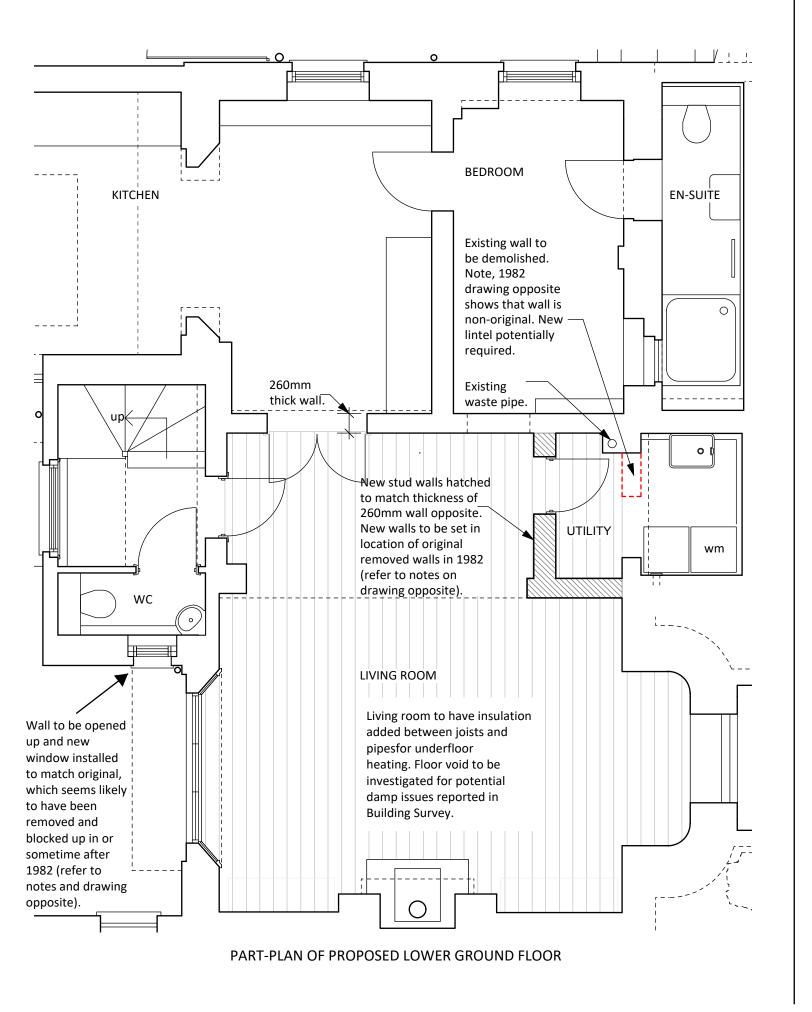

DRAWING TITLE: PART-PLAN & ARCHIVE DRAWING LOWER GROUND FLOOR

SITE ADDRESS: 9 ST ALBANS ROAD LONDON NW5 1RG SCALE BAR: 1:50 @A3

DRAWING REF: 9STALB - PP - 14

DATE: 26/02/2021

SCALE 1:50 @A3

Located on microfiche at The Camden Archives Library.

# NOTES

All dimensions and details to be verified on site prior to manufacture of bespoke window. Refer to the Design & Access/Heritage Statement Page 5.

In particular, the contractor is to carefully open up the existing wall to investigate and establish the precise location of the original window (refer to Drg. PP-14) prior to ordering the manufacture of a bespoke window of the same dimensions, to be installed in exactly the same location as the original window.