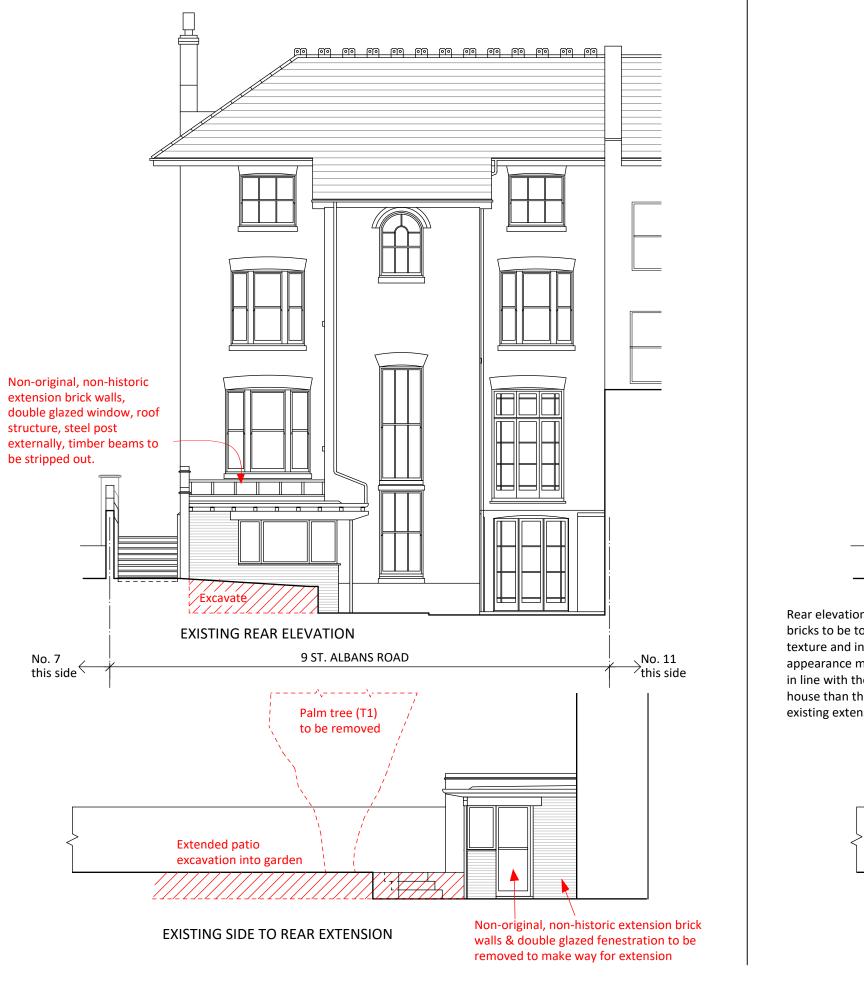

DRAWING REF: 9STALB - PP - 02

DATE: 26/02/2021

| 0 1m 2m 3m 4m 5m |  |
|------------------|--|

DRAWING REF: 9STALB - PP - 03

DATE: 26/02/2021

DRAWING TITLE: EXISTING & PROPOSED REAR ELEVATIONS

DRAWING REF: 9STALB - PP - 04

DATE: 26/02/2021

| SITE ADDRESS: | 9 ST ALBANS ROAD | LONDON NW5 1RG |
|---------------|------------------|----------------|
|---------------|------------------|----------------|

| _ | Scale | Bar: 1:5 | 50 @A1 | / 1:10 | 0 @A3 |    |
|---|-------|----------|--------|--------|-------|----|
| 0 | 1m    | 2m       | 3m     | 4m     | 5m    | 6m |