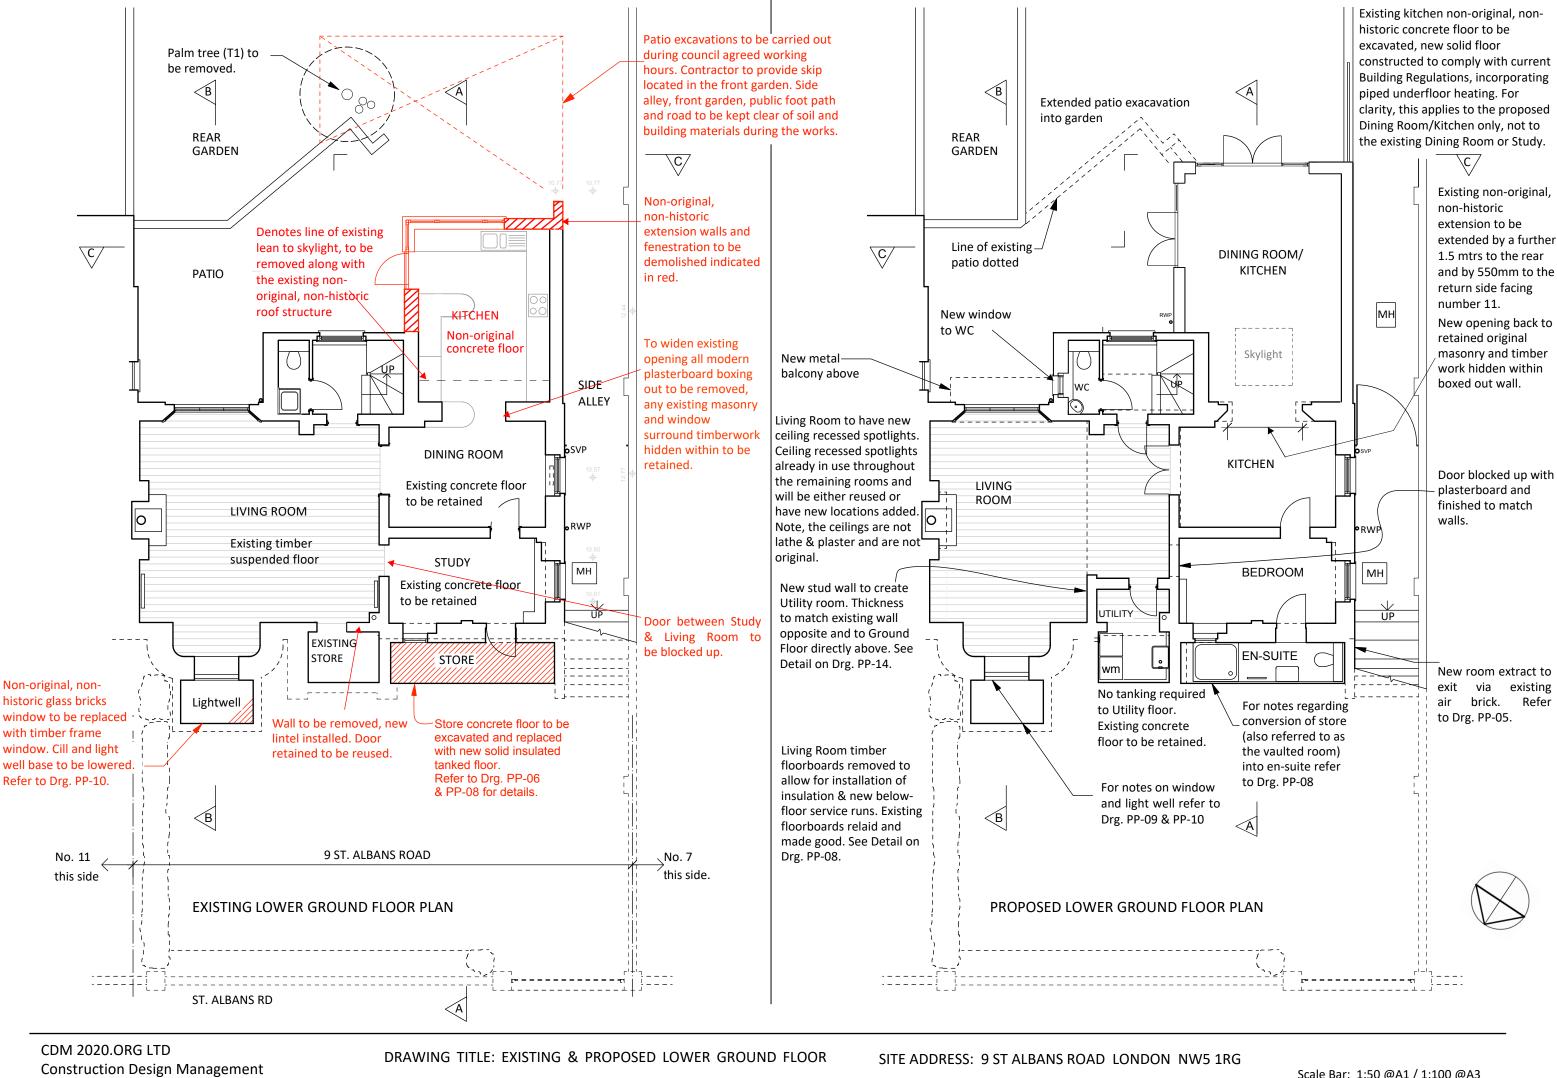

DRAWING REF: 9STALB - PP - 02

DATE: 26/02/2021

| 0 1m 2m 3m 4m 5m |  |
|------------------|--|

DRAWING REF: 9STALB - PP - 03

DATE: 26/02/2021

DRAWING TITLE: EXISTING & PROPOSED REAR ELEVATIONS

DRAWING REF: 9STALB - PP - 04