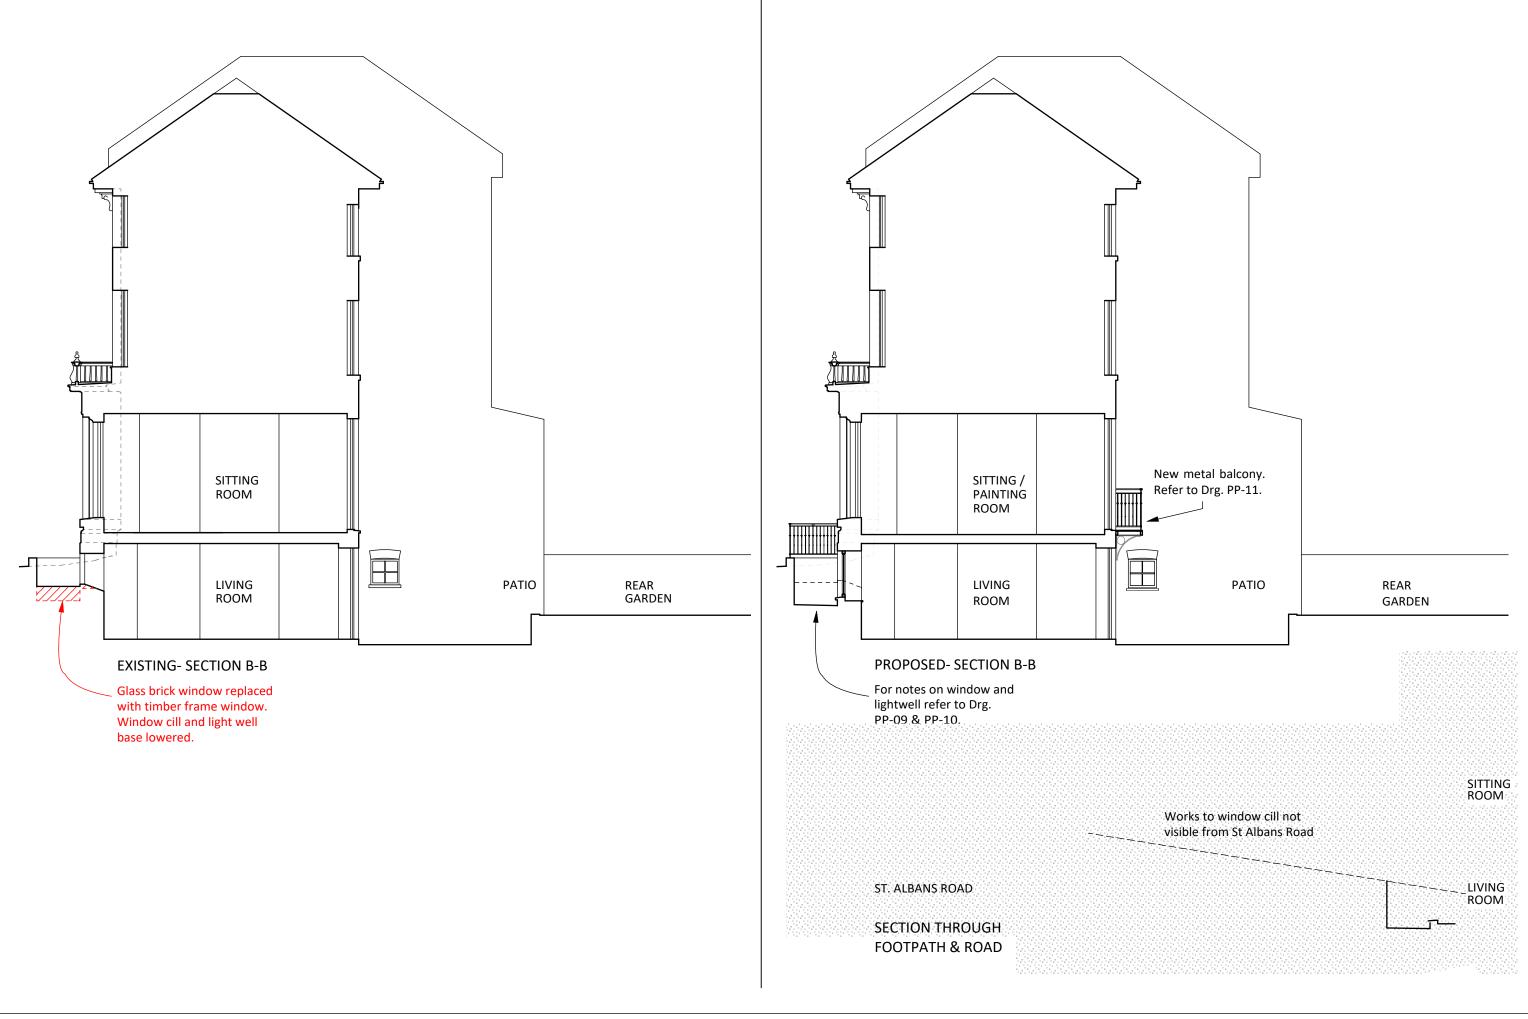

DRAWING TITLE: EXISTING & PROPOSED SECTIONS B-B

SITE ADDRESS: 9 ST ALBANS ROAD LONDON NW5 1RG

DRAWING REF: 9STALB - PP - 07

DATE: 26/02/2021