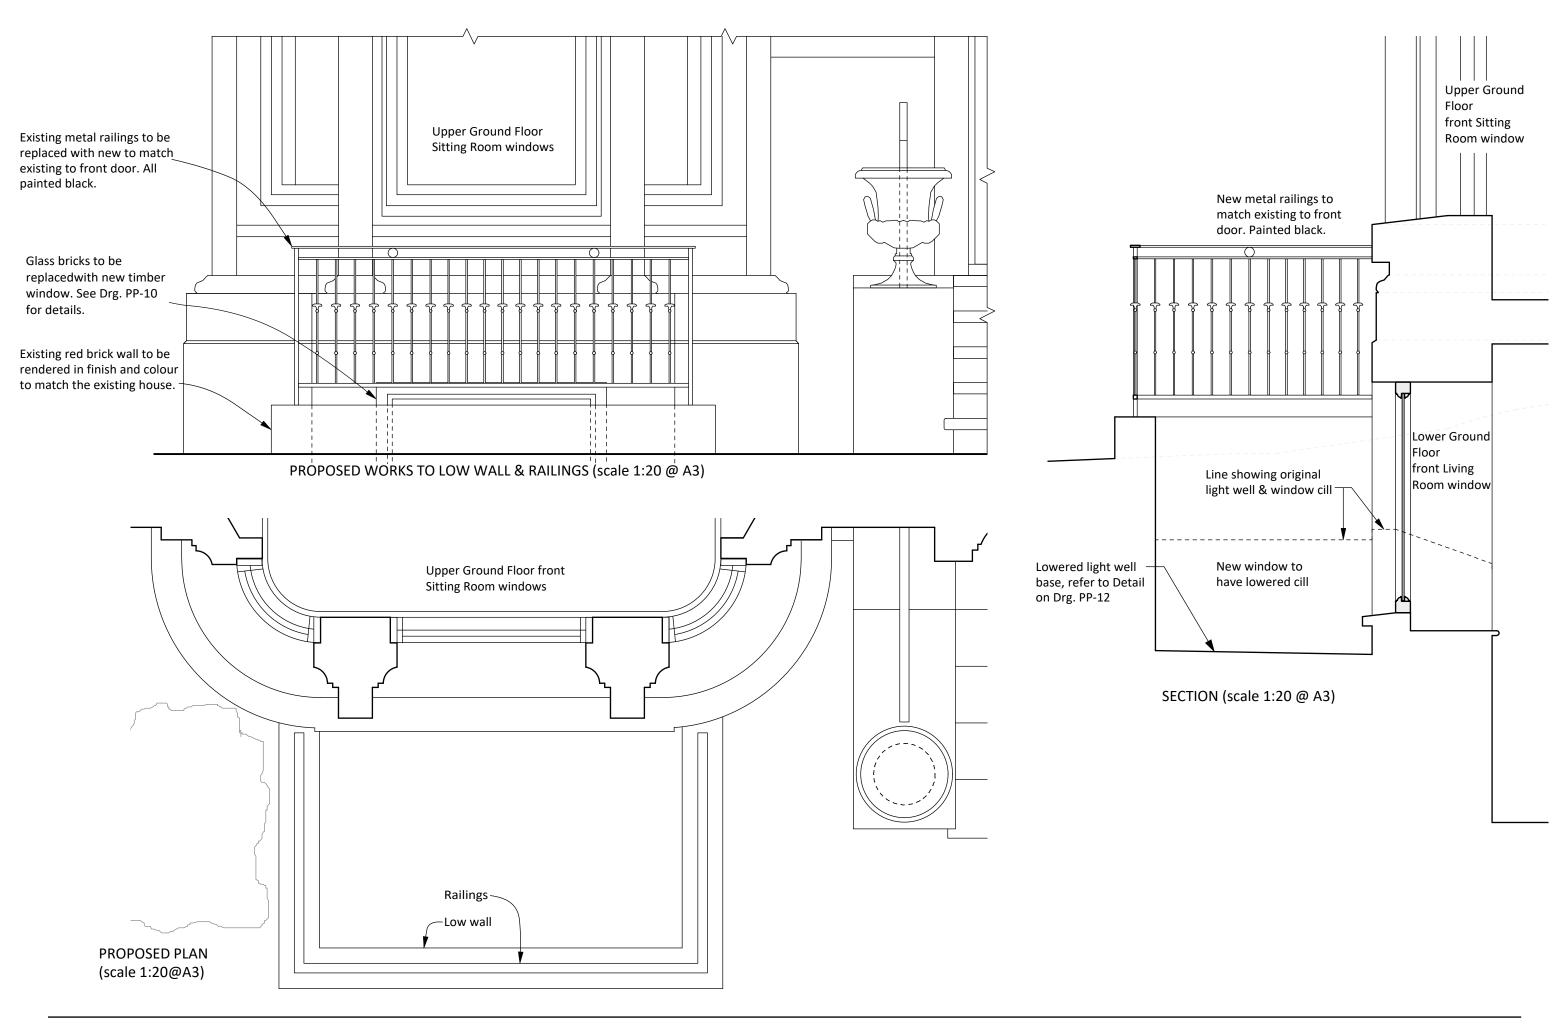

DRAWING TITLE: PROPOSED LIGHTWELL ALTERATIONS

SITE ADDRESS: 9 ST ALBANS ROAD LONDON NW5 1RG

DRAWING REF: 9STALB - PP - 09

DATE: 26/02/2021

SCALE: 1:20 @A3

SCALE BAR: 1:20 @A3

500mm

Metal balcony section viewed from No.11 side, featuring proposed new window to WC. For further details concerning the proposed window, refer to Drg. PP-00, PP-02, PP-04, PP-14 and PP-15.

#### DRAWING TITLE: PROPOSED LOWERED LIGHTWELL

DRAWING REF: 9STALB - PP - 12 DATE: 26/02/2021 SITE ADDRESS: 9 ST ALBANS ROAD LONDON NW5 1RG

DRAWING REF: 9STALB - PP - 13

DATE: 26/02/2021

SCALE: AS INDICATED ABOVE @ A3