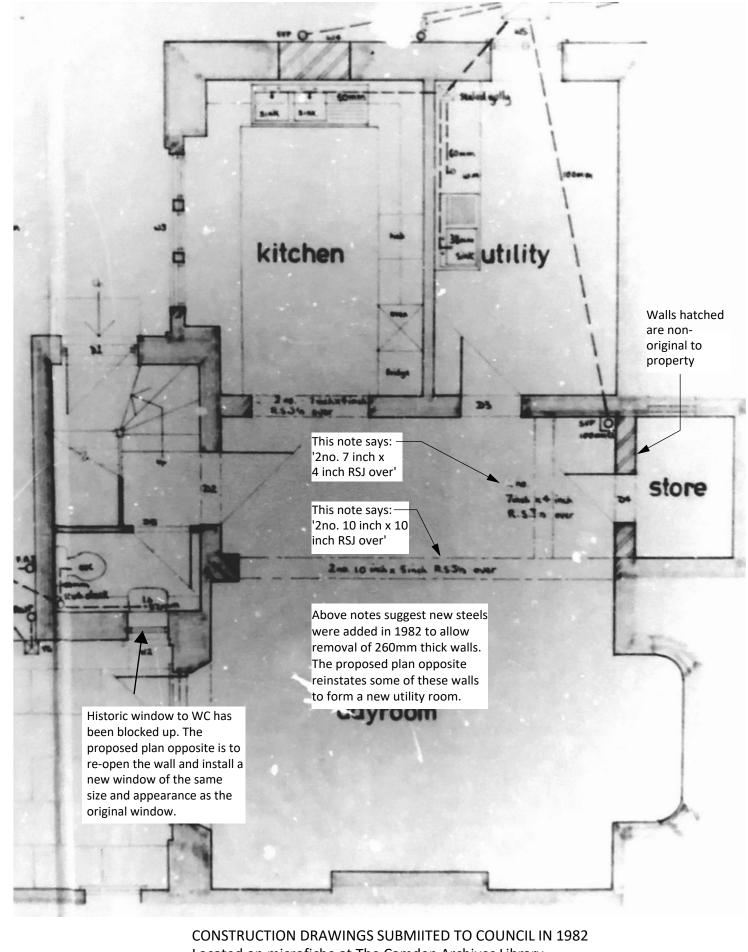

DRAWING TITLE: PART-PLAN & ARCHIVE DRAWING LOWER GROUND FLOOR

SITE ADDRESS: 9 ST ALBANS ROAD LONDON NW5 1RG SCALE BAR: 1:50 @A3

DRAWING REF: 9STALB - PP - 14

DATE: 26/02/2021

SCALE 1:50 @A3

Located on microfiche at The Camden Archives Library.

# NOTES

All dimensions and details to be verified on site prior to manufacture of bespoke window. Refer to the Design & Access/Heritage Statement Page 5.

In particular, the contractor is to carefully open up the existing wall to investigate and establish the precise location of the original window (refer to Drg. PP-14) prior to ordering the manufacture of a bespoke window of the same dimensions, to be installed in exactly the same location as the original window.