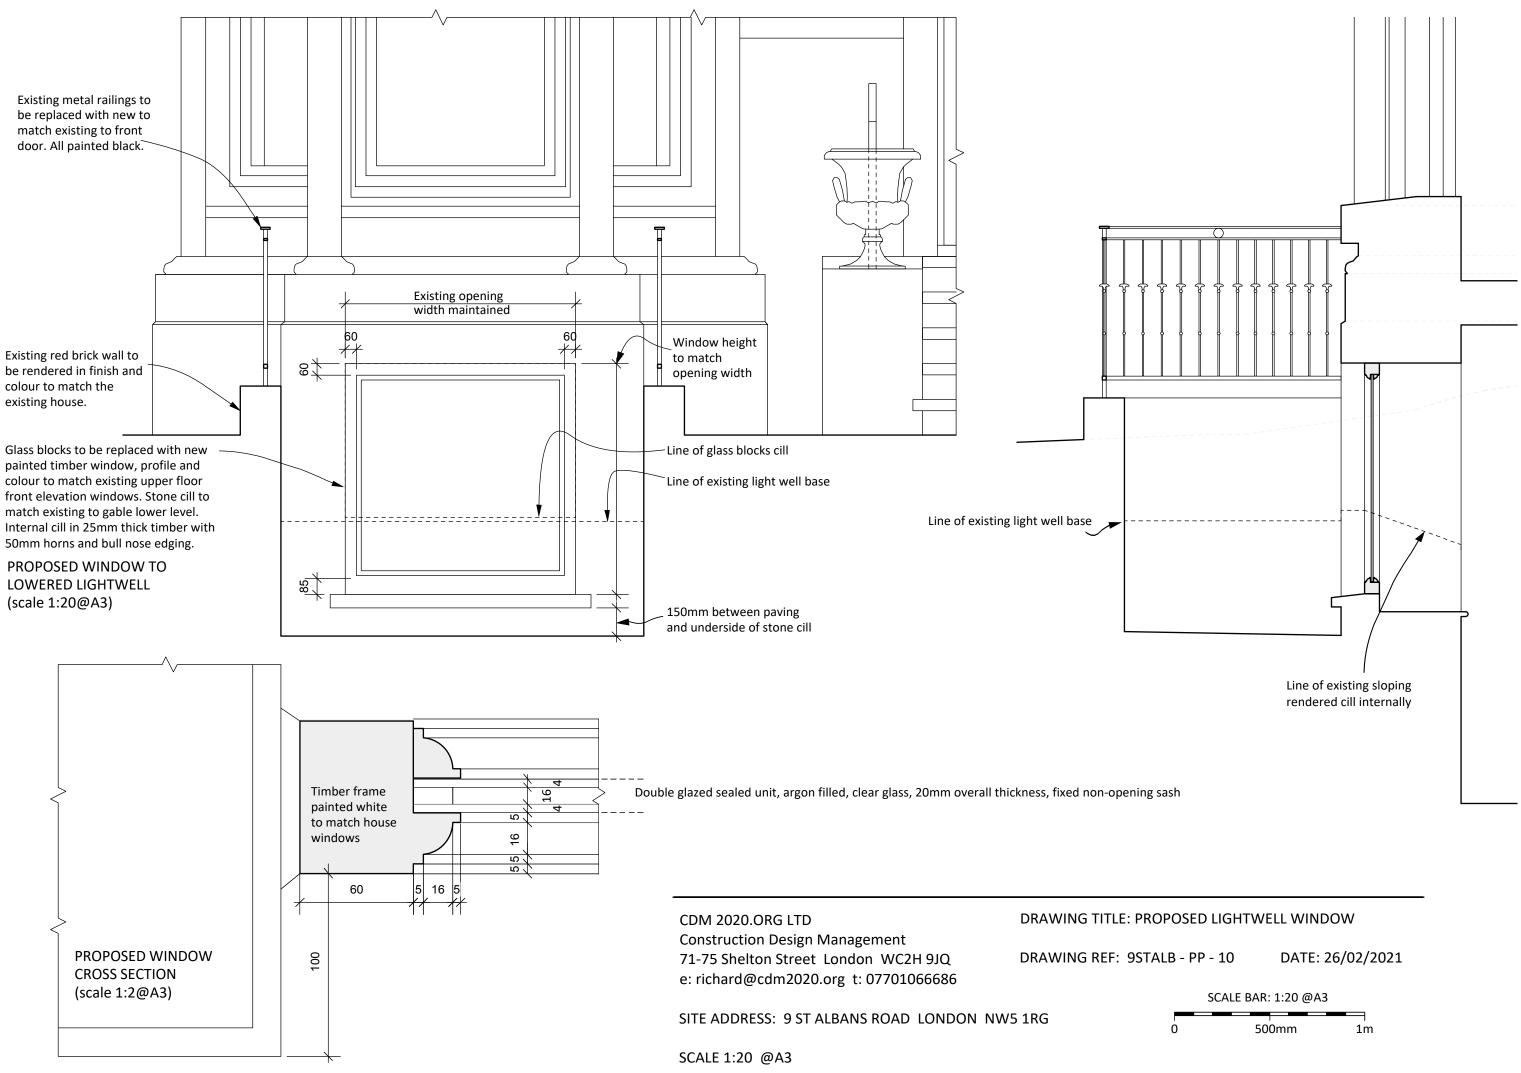

## SPECIFICATION

FRAME: Head, jambs, cill, mullion and transom sections to replicate the existing window opposite at no.11 (refer to photograph opposite).

SASH: Top rail, bottom rail and stiles to replicate the existing window opposite at no.11.

PROFILE: Existing profiles (including putty profile) at no.11 opposite to be replicated, notably in respect of the proposed sash beads which shall be timber (see Detail - 01 below).

PROJECTION: Dimensions in terms of cill projections to imitate window opposite at no.11.

REVEALS: Rendered reveals to match the dimensions of the external reveals at no.11. A rendered arch profile above the window (Note: the wall at no.9 is fully rendered up to first floor level, unlike at no.11. Refer to Design & Access/Heritage Statement Page 5, Image no.11. Refer also to Drg. PP-04 and PP-11).

STONE CILL: To match the details and dimensions of the window opposite, including horns to either side (refer to photograph opposite).

GLAZING: Obscure glass inner and outer leaf. 14mm Low E Sealed Unit (4mm /6mm Aluminium Space/4mm). Krypton filled cavity.

WINDOW BOARD: Internally a window board to match the profile of window boards elesewhere at Lower Ground Floor is to be provided. Window board groove to be provided in the cill to accommodate this element.

# NOTES

All dimensions and details to be verified on site prior to manufacture of bespoke window. Refer to the Design & Access/Heritage Statement Page 5.

In particular, the contractor is to carefully open up the existing wall to investigate and establish the precise location of the original window (refer to Drg. PP-14) prior to ordering the manufacture of a bespoke window of the same dimensions, to be installed in exactly the same location as the original window.