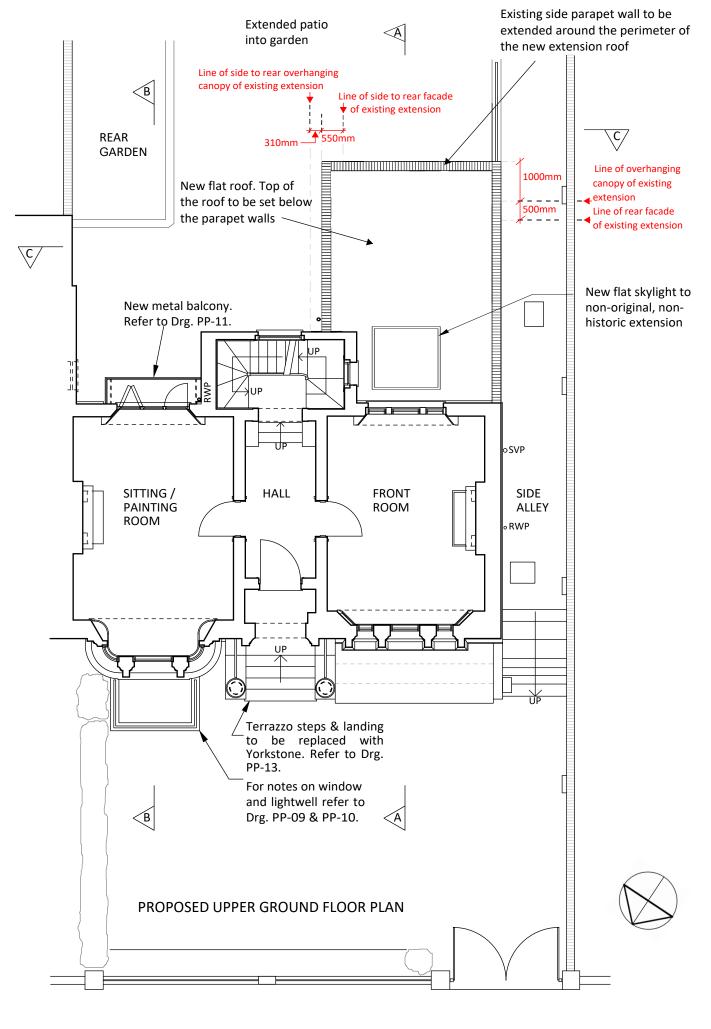

### SCALE: AS INDICATED ABOVE @A3

DRAWING TITLE: EXISTING & PROPOSED UPPER GROUND FLOOR

SITE ADDRESS: 9 ST ALBANS ROAD LONDON NW5 1RG

DRAWING REF: 9STALB - PP - 01 DATE: 26/02/2021

Scale Bar: 1:50 @A1 / 1:100 @A3 4m 5m 0 1m 2m 3m 6m