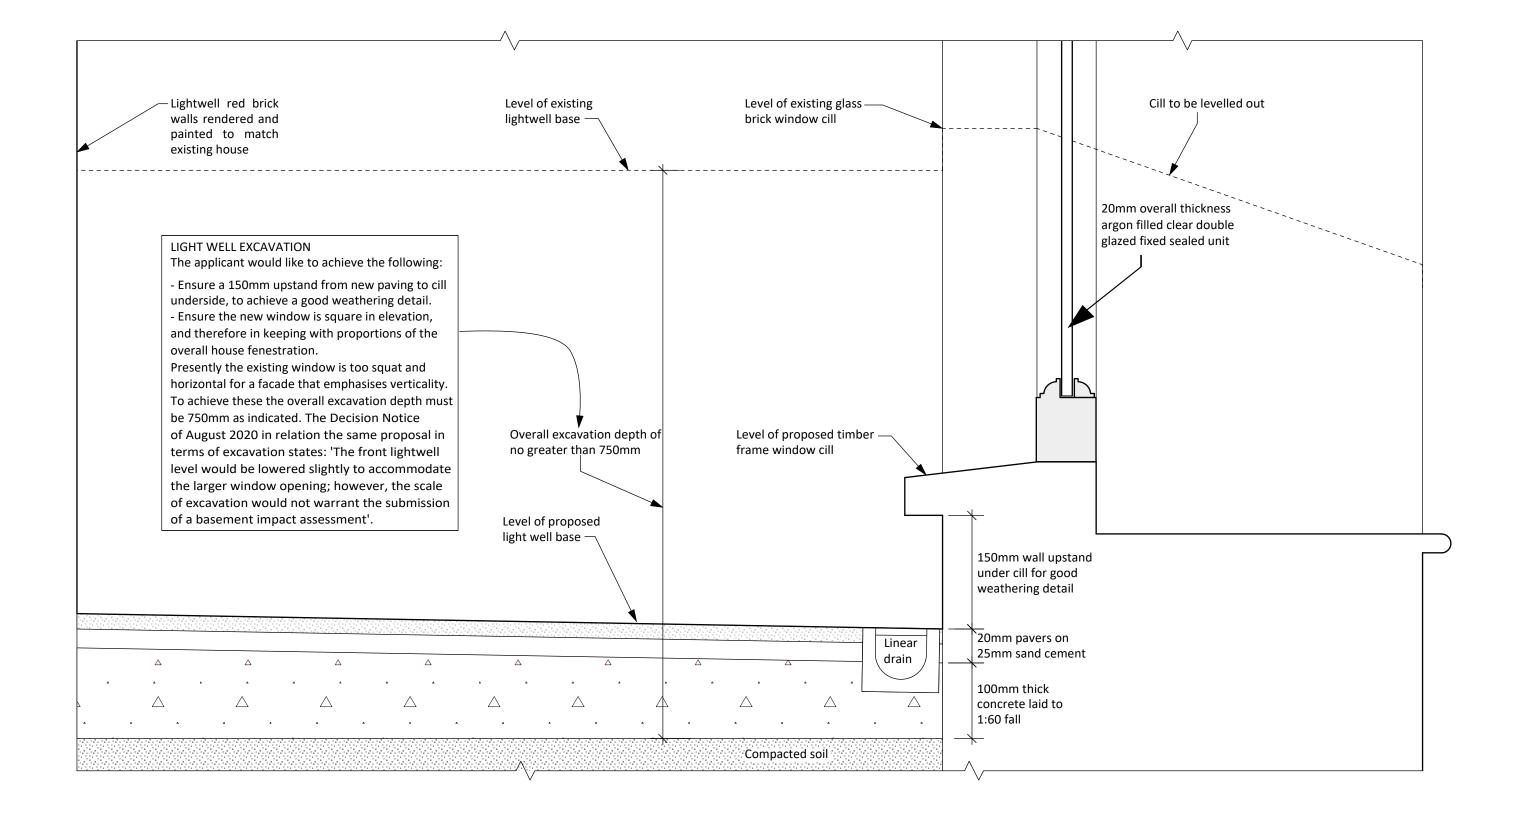

#### DRAWING TITLE: PROPOSED LOWERED LIGHTWELL

DRAWING REF: 9STALB - PP - 12 DATE: 26/02/2021 SITE ADDRESS: 9 ST ALBANS ROAD LONDON NW5 1RG

DRAWING REF: 9STALB - PP - 13

DATE: 26/02/2021

SCALE: AS INDICATED ABOVE @ A3