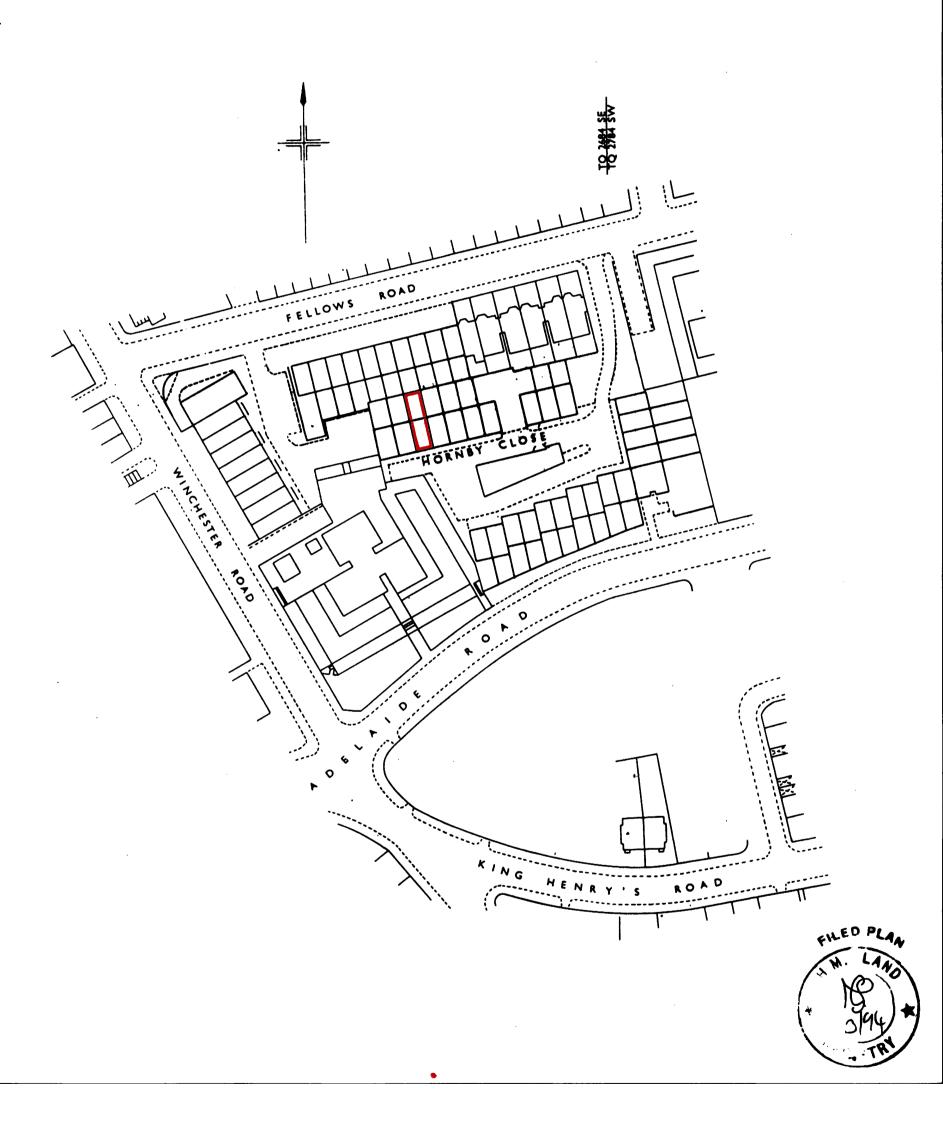

|                                  |               |                          | TITLE NUMBER         |         |
|----------------------------------|---------------|--------------------------|----------------------|---------|
| H.M. LAND REGISTRY               |               |                          | NGL 716328           |         |
| ORDNANCE SURVEY PLAN REFERENCE O | COUNTY        | SHEET                    | NATIONAL GRID        | SECTION |
|                                  | GREATER LONDO | ON                       | TQ2684               | AD      |
| Scale: 1/1250                    |               |                          | Crown copyright 1987 |         |
|                                  |               | Old Reference LN VI 20 D |                      |         |

BOROUGH OF CAMDEN

This is a copy of the title plan on 9 FEB 2021 at 17:03:27. This copy does not take account of any application made after that time even if still pending in HM Land Registry when this copy was issued.

This copy is not an 'Official Copy' of the title plan. An official copy of the title plan is admissible in evidence in a court to the same extent as the original. A person is entitled to be indemnified by the registrar if he or she suffers loss by reason of a mistake in an official copy. If you want to obtain an official copy, the HM Land Registry web site explains how to do this.

HM Land Registry endeavours to maintain high quality and scale accuracy of title plan images. The quality and accuracy of any print will depend on your printer, your computer and its print settings. This title plan shows the general position, not the exact line, of the boundaries. It may be subject to distortions in scale. Measurements scaled from this plan may not match measurements between the same points on the ground.

This title is dealt with by HM Land Registry, Croydon Office.