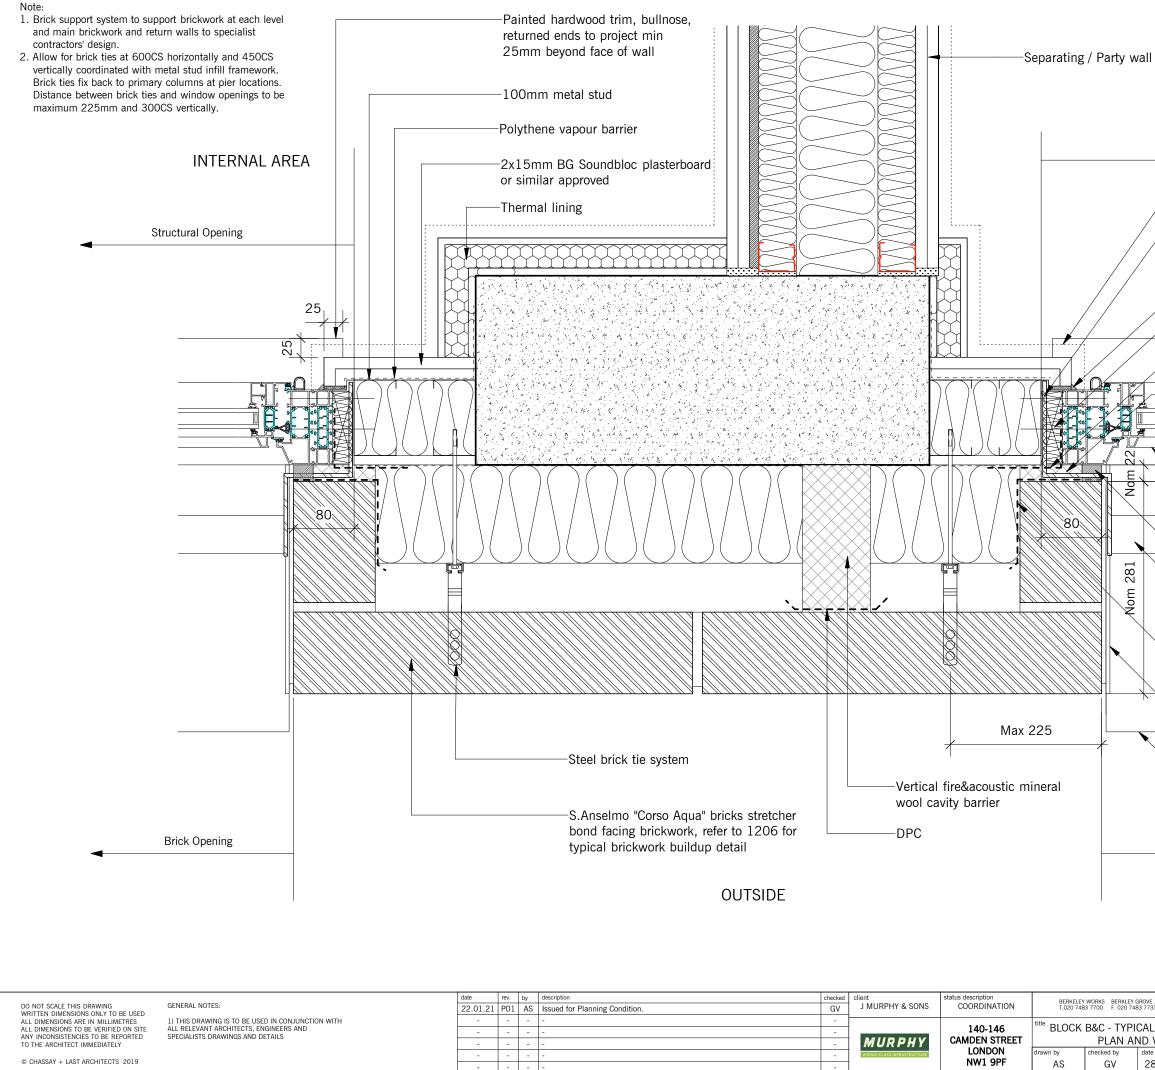

## INTERNAL AREA

|          | Structural Opening                                                                                                                                                                          |  |  |  |  |
|----------|---------------------------------------------------------------------------------------------------------------------------------------------------------------------------------------------|--|--|--|--|
|          | -                                                                                                                                                                                           |  |  |  |  |
|          | —Skirting board at L/L                                                                                                                                                                      |  |  |  |  |
|          | <ul> <li>Steel bracket for metal<br/>balustrade fixing back to SFS<br/>studs with isolation material to<br/>specialist's design</li> </ul>                                                  |  |  |  |  |
|          | -Mastic sealant                                                                                                                                                                             |  |  |  |  |
| /        | <ul> <li>Packer for fixing window to<br/>window installer's detail</li> <li>EPDM</li> </ul>                                                                                                 |  |  |  |  |
|          | -Cavity closer                                                                                                                                                                              |  |  |  |  |
|          |                                                                                                                                                                                             |  |  |  |  |
|          | —Raynaers, Anodic PPC<br>thermally broken aluminium<br>CL38 window, bronze colour                                                                                                           |  |  |  |  |
|          | —Mastic sealant                                                                                                                                                                             |  |  |  |  |
|          | <ul> <li>Steel railing with High Build<br/>Resin Protection bronze colour<br/>finish 50x25mm, 50x10mm<br/>vertical rails between top and<br/>bottom plates</li> <li>Vertical DPC</li> </ul> |  |  |  |  |
| <u>+</u> | <ul> <li>PPC aluminium cill upstand to<br/>window installer's detail</li> </ul>                                                                                                             |  |  |  |  |
|          | —PPC aluminium cill by window<br>installer, colour to match<br>window                                                                                                                       |  |  |  |  |
|          | Brick Opening                                                                                                                                                                               |  |  |  |  |