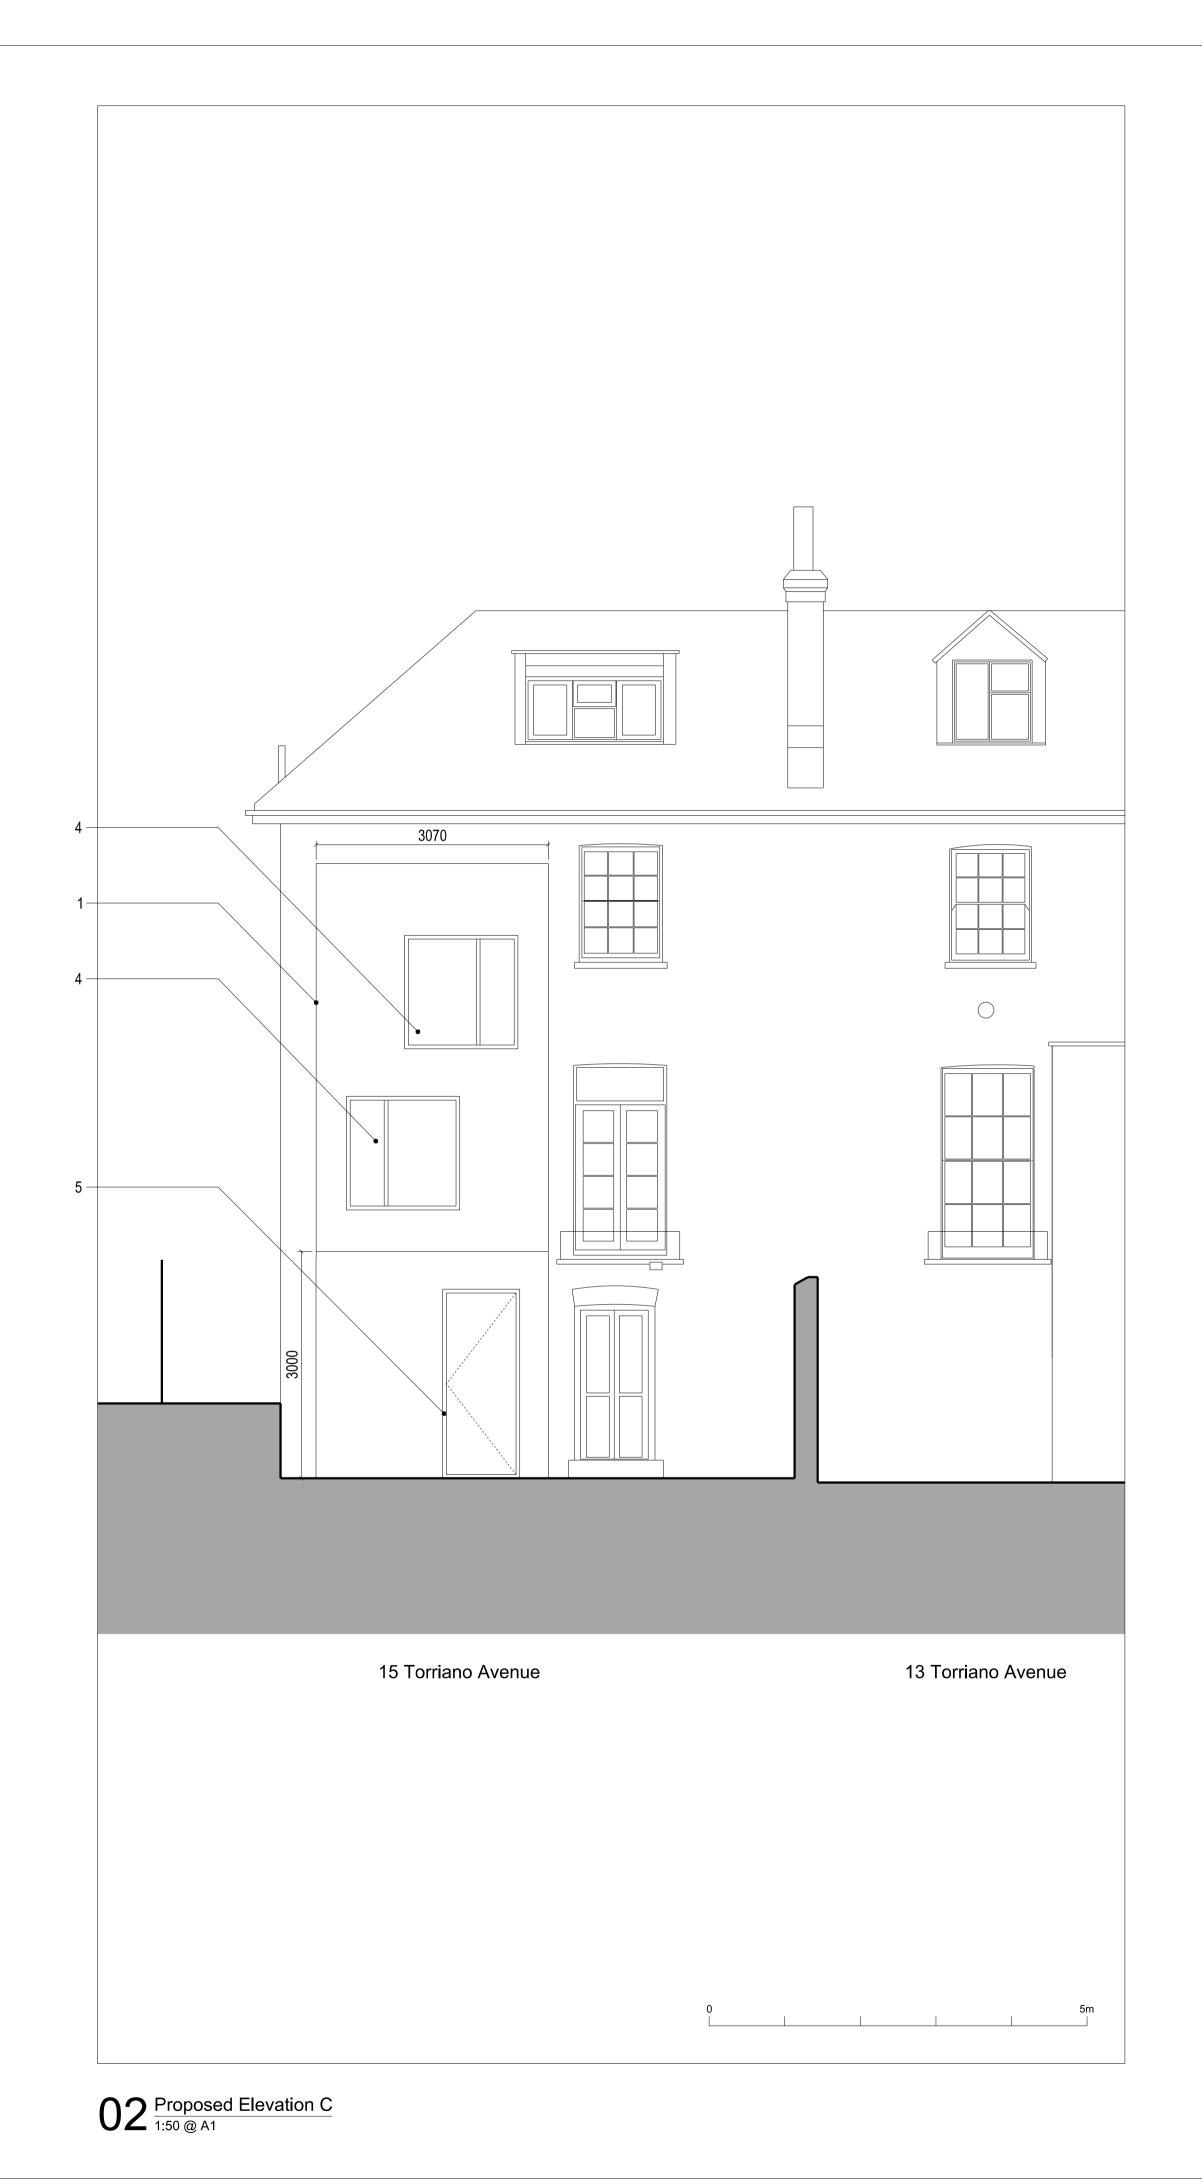

1. Proposed rear extension. To be clad with natural slate tiles.

2. Line of existing (original) closet wing.

3. New timber frame door with double glazed panels.

4. Timber frame/PPC aluminium double glazed

5. Timber frame/PPC aluminium double glazed door.

## 15 Torriano Avenue NW5 2SN

Paul Carroll & Tara Kingsley

Existing & Proposed Elevation C (Rear)

Certificate of Lawful Development

Project Number 21001

Scale @ ISO A1 26/02/2021 1:50

Drawing Number 15\_302