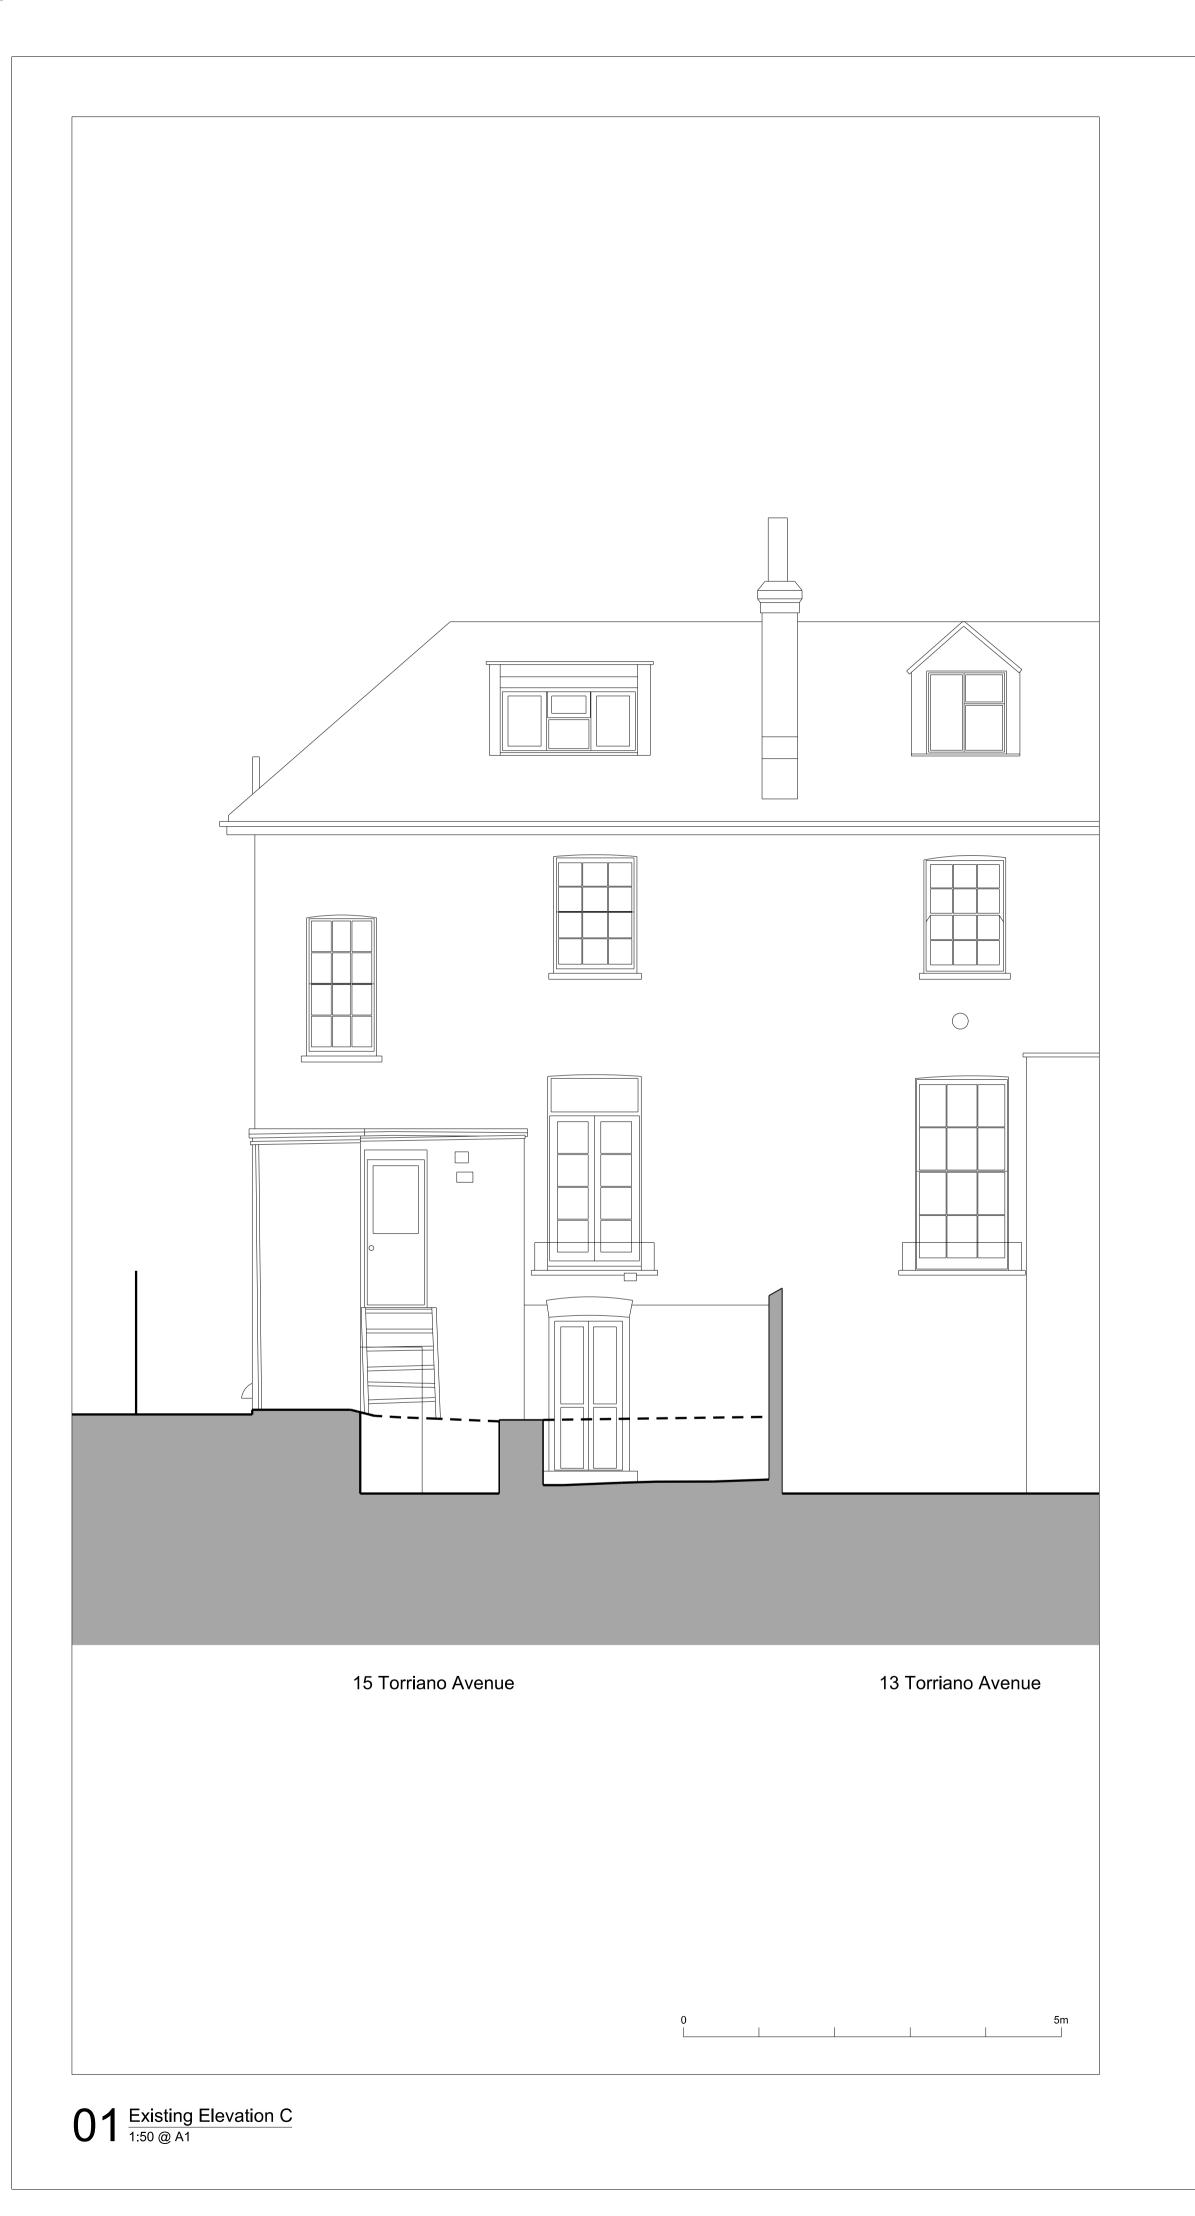

## 15 Torriano Avenue NW5 2SN

Paul Carroll & Tara Kingsley

Existing & Proposed Elevation C (Rear)

Certificate of Lawful Development

Project Number 21001

Scale @ ISO A1 26/02/2021 1:50

Drawing Number 15\_302