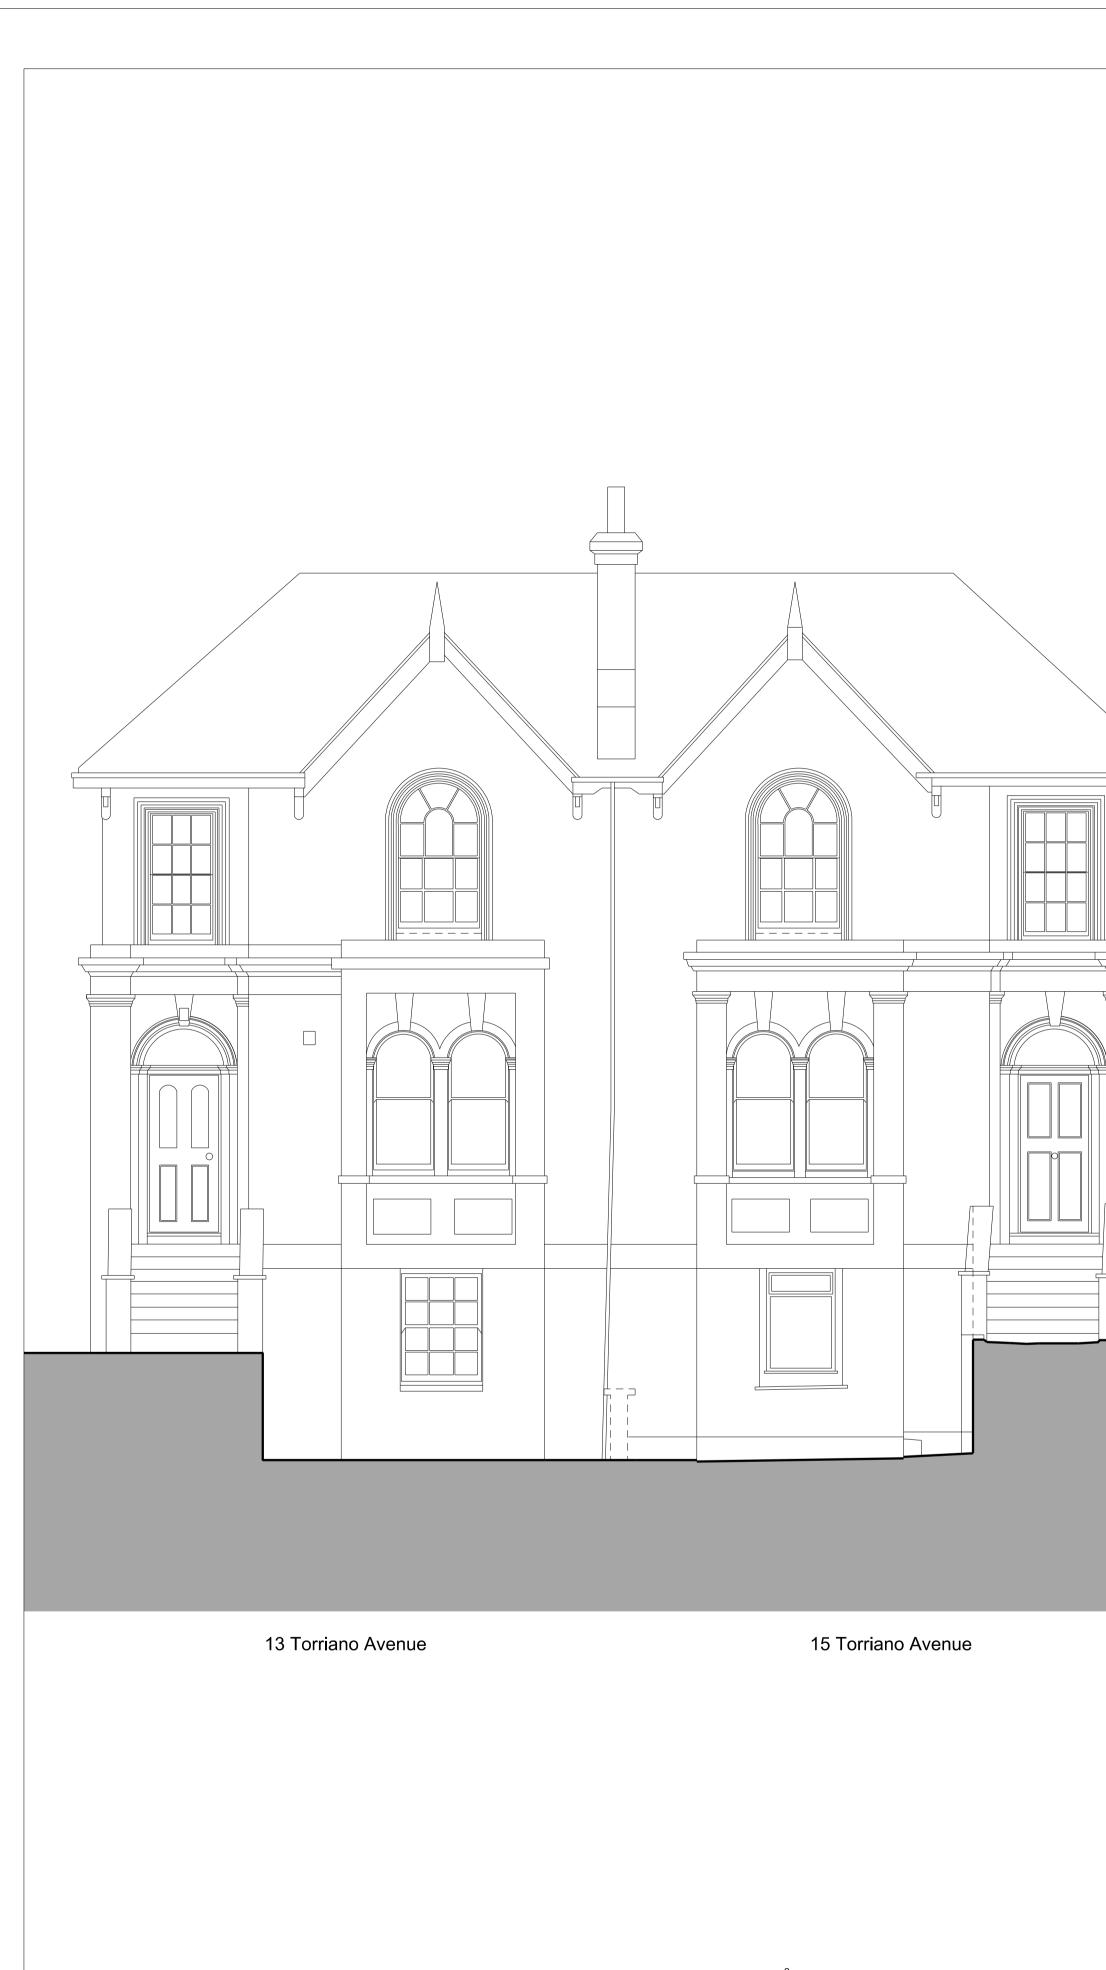

**01** Existing Elevation A  $\frac{1:50 @ A1}{1:50 @ A1}$ 

0 5m

This drawing/document is copyright and owned by Cousins & Cousins Ltd. and for use on the site named on this drawing/document only. No implied license exists.
This drawing/document is to be read in conjunction with all Cousins and Cousins specifications and other relevant Cousins & Cousins documentation and all other relevant other information prepared by any other party.
All dimensions are in millimetres (mm) UNO. All levels are in meters (m) and are AOD (Above Ordnance Datum) UNO.
Do not scale or scale from this drawing/document (printed or electronic versions): use figured dimensions only. NOTES:

## Project 15 Torriano Avenue NW5 2SN

## Title Existing & Proposed Elevation A (Front)

Status