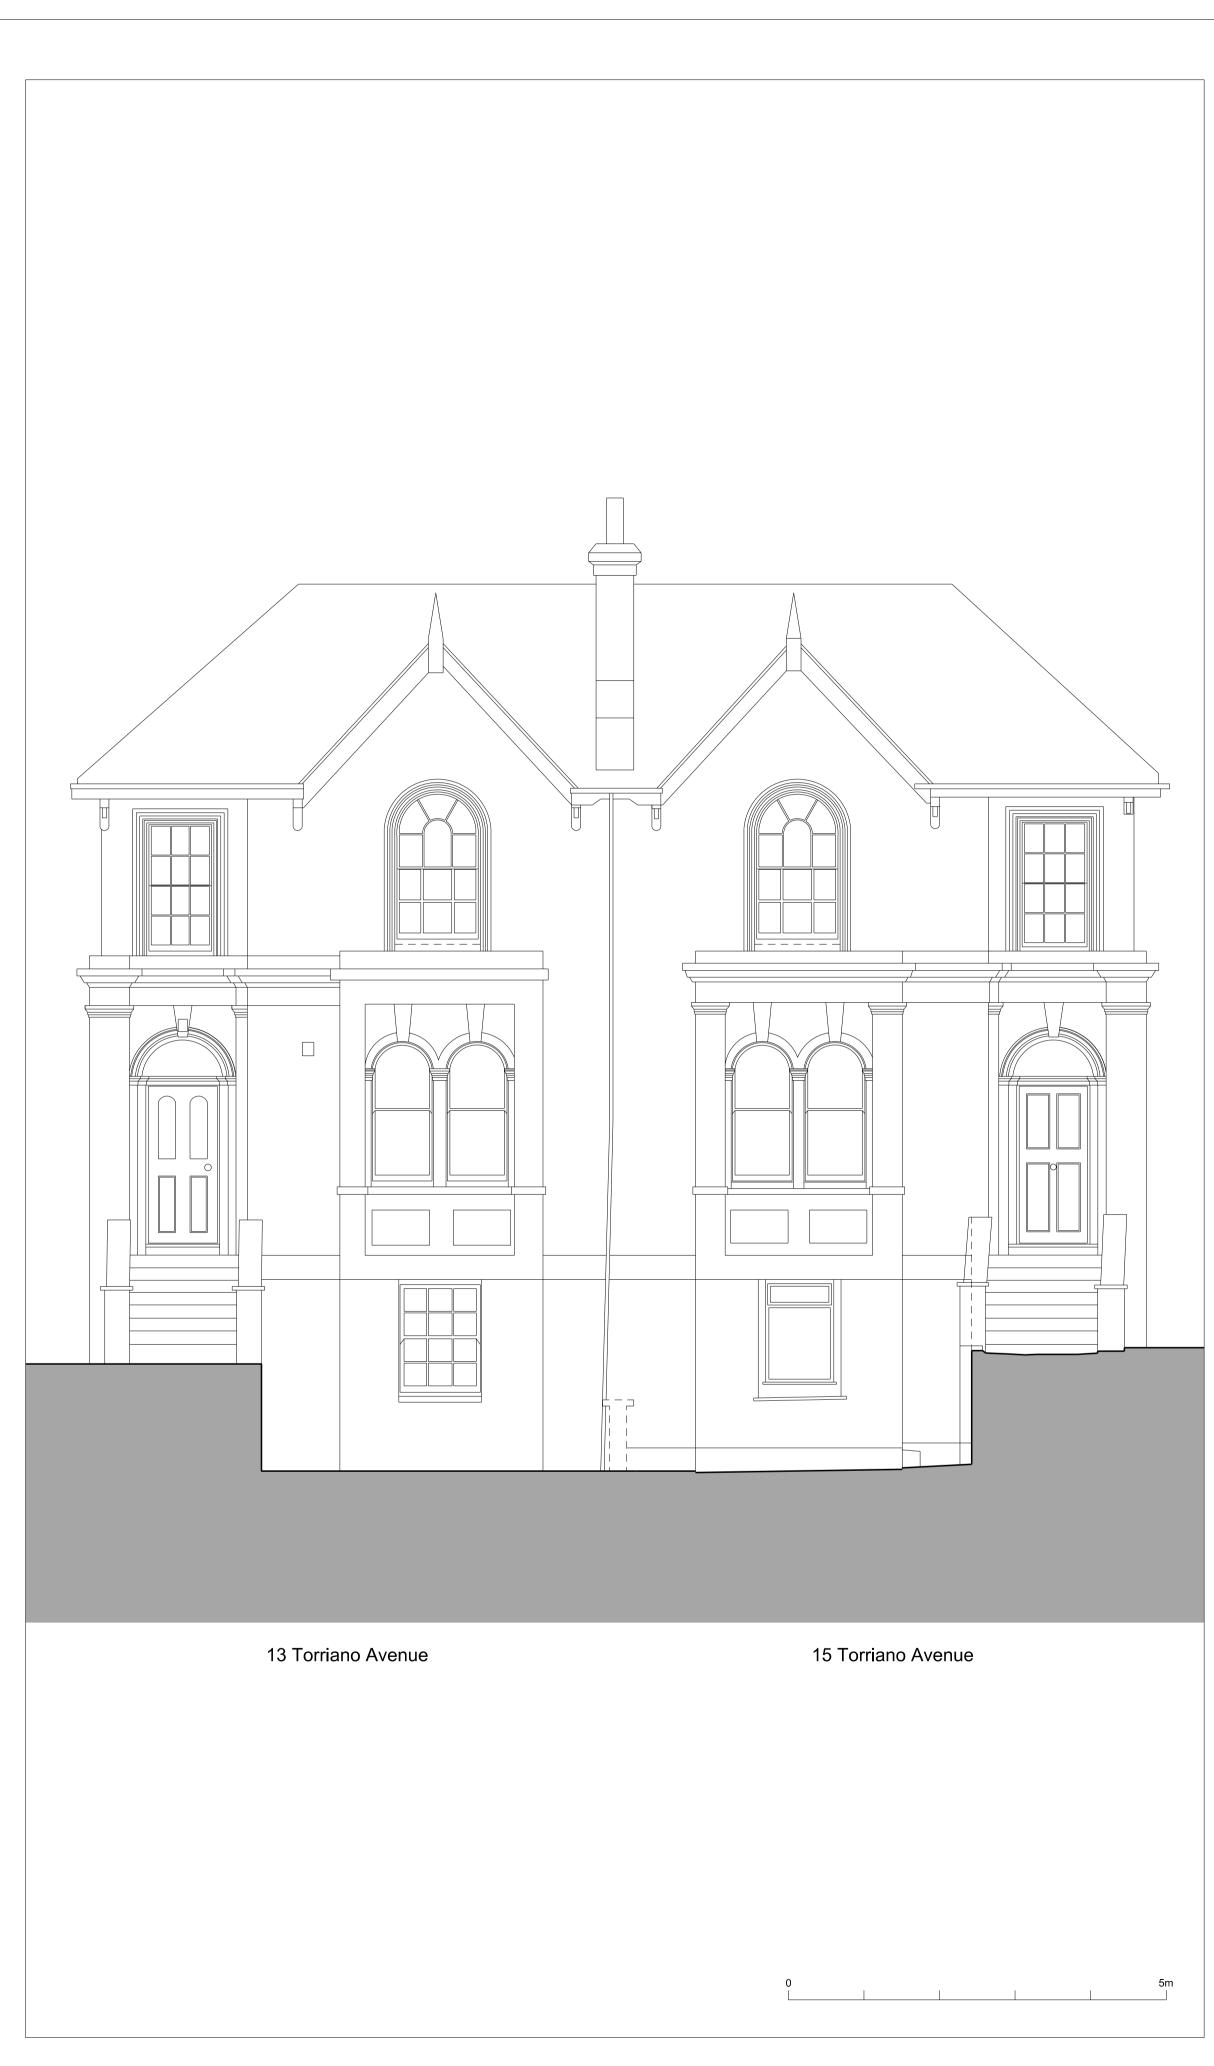

**01** Existing Elevation A  $\frac{1:50 @ A1}{1:50 @ A1}$ 

0 5m

This drawing/document is copyright and owned by Cousins & Cousins Ltd. and for use on the site named on this drawing/document only. No implied license exists.
This drawing/document is to be read in conjunction with all Cousins and Cousins specifications and other relevant Cousins & Cousins documentation and all other relevant other information prepared by any other party.
All dimensions are in millimetres (mm) UNO. All levels are in meters (m) and are AOD (Above Ordnance Datum) UNO.
Do not scale or scale from this drawing/document (printed or electronic versions): use figured dimensions only. NOTES:

## Project 15 Torriano Avenue NW5 2SN

## Title Existing & Proposed Elevation A (Front)

Status