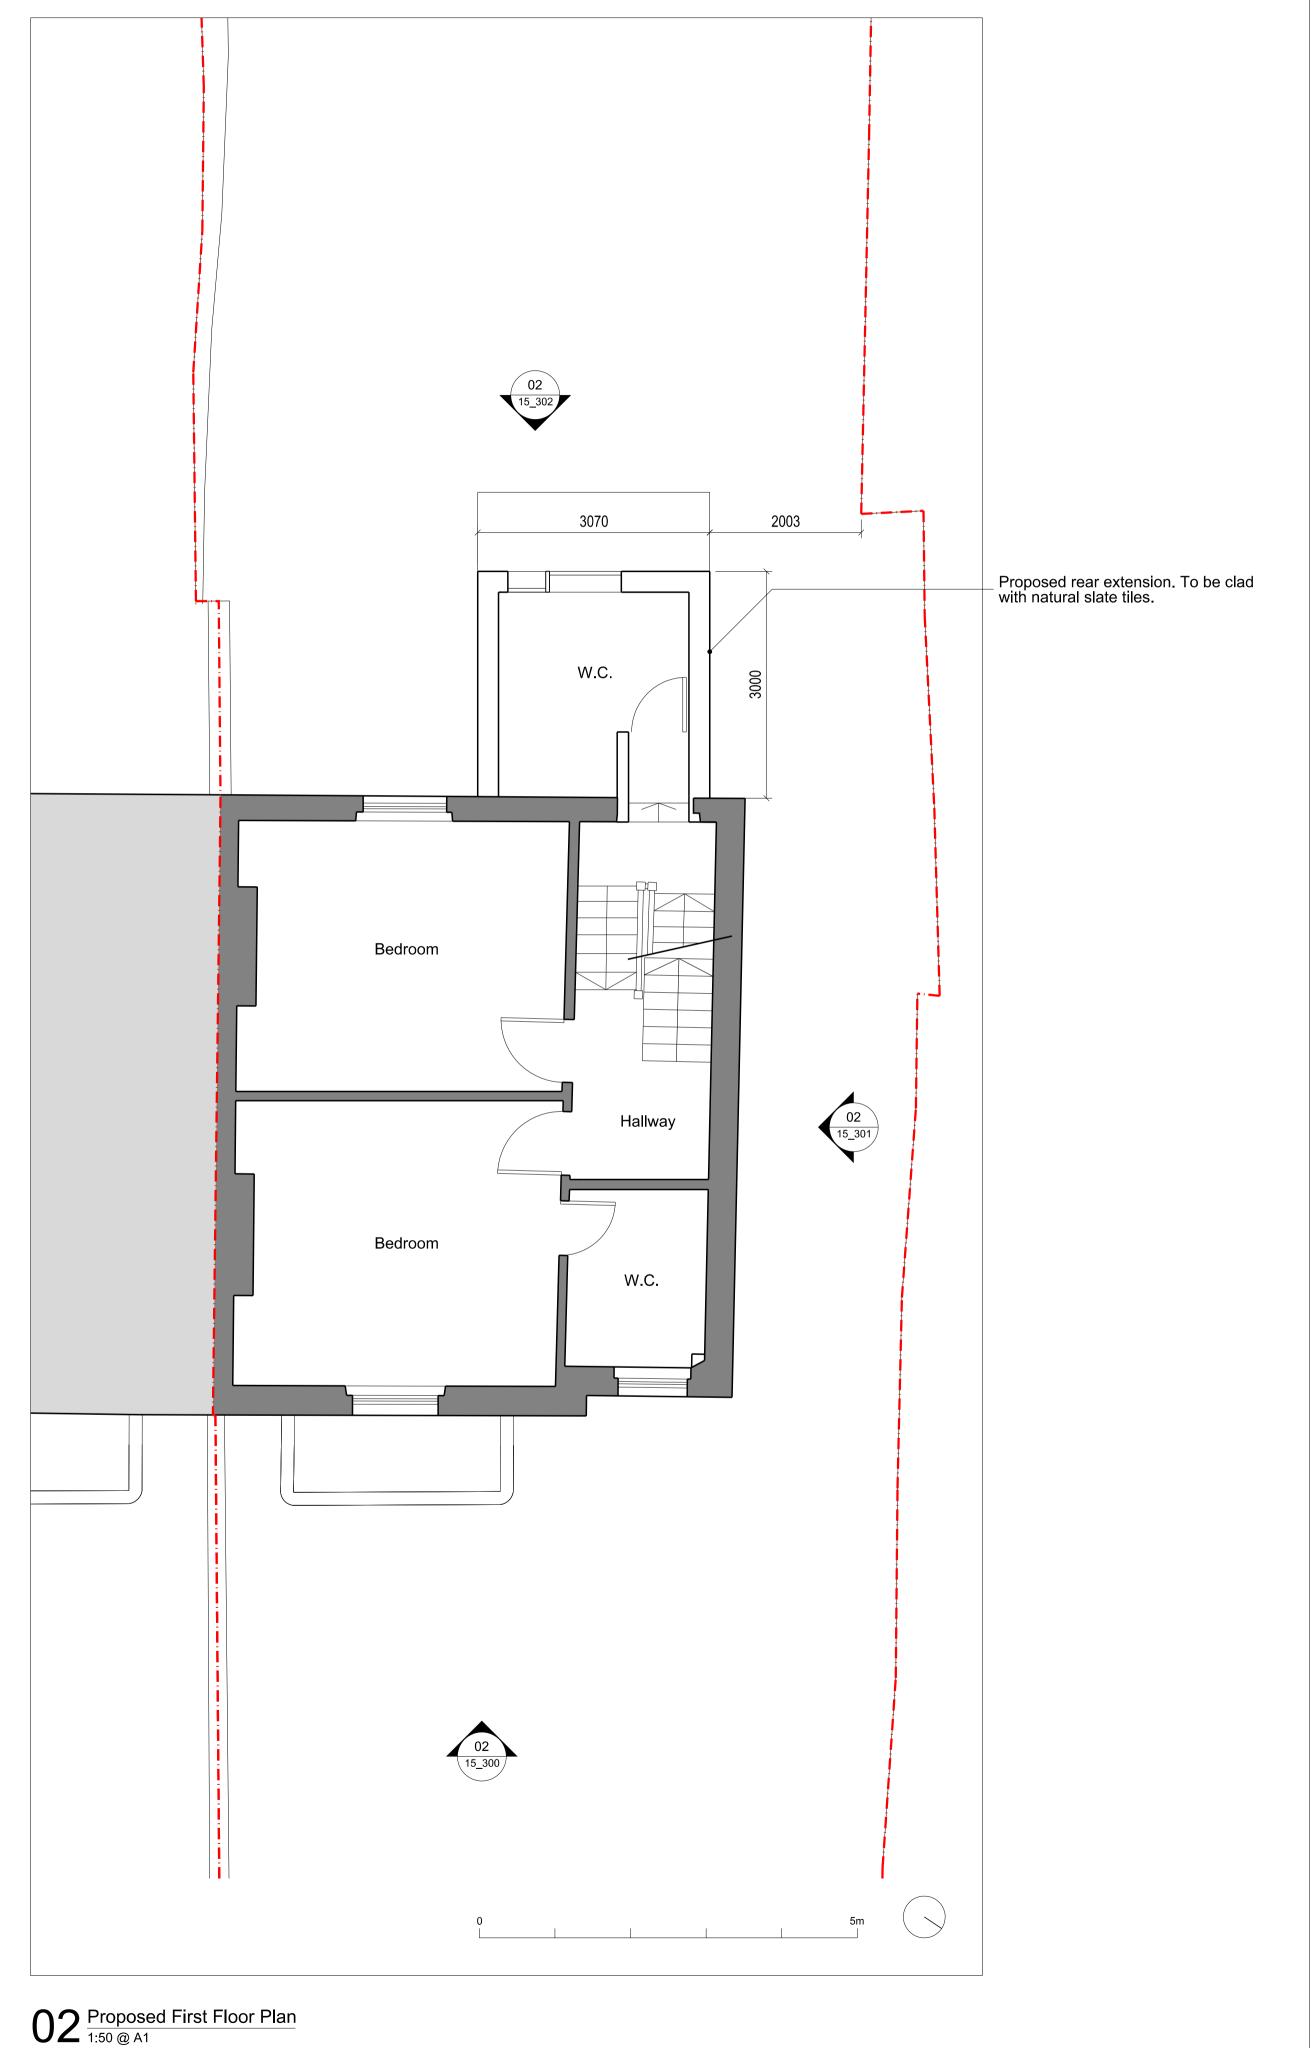

## 15 Torriano Avenue NW5 2SN

Paul Carroll & Tara Kingsley

Existing & Proposed First Floor Plan

Certificate of Lawful Development

Scale @ ISO A1 26/02/2021 1:50

Drawing Number

15\_101

Revision Suitability Drawn By Appr'd By Data Classification