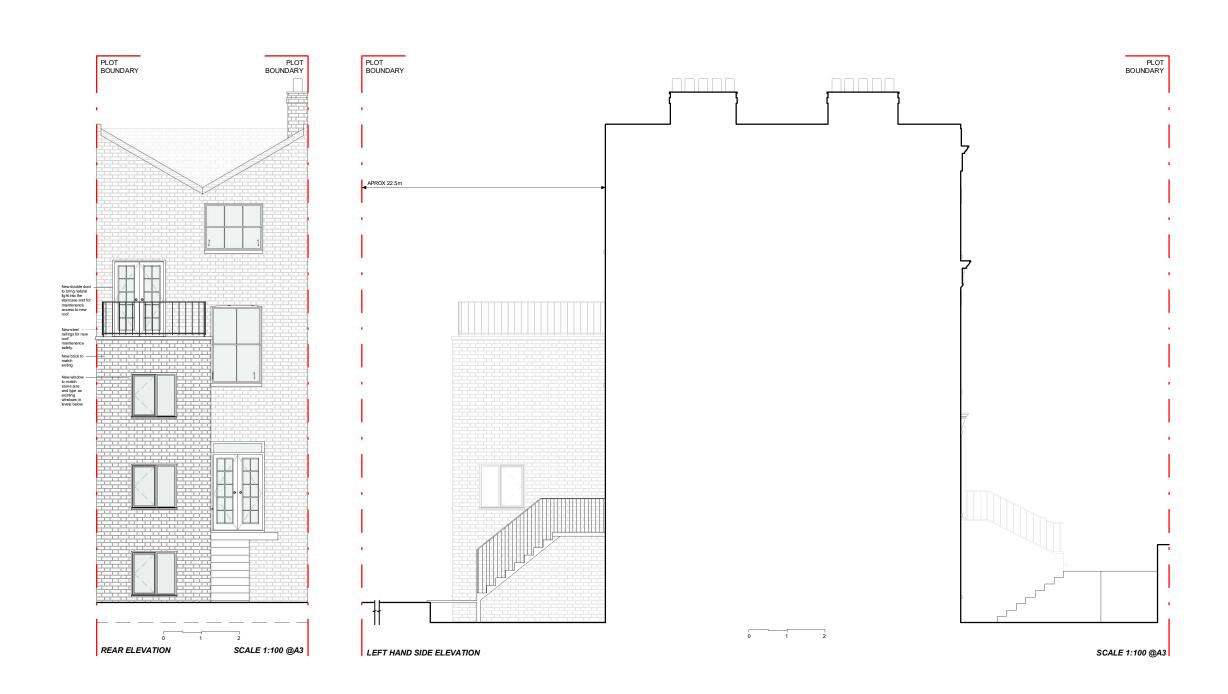

## ANNE GRUENEWAELDER

PROJECT

REAR EXTENSION + FULL REFURBISHMENT

ADDRESS:

117 GAISFORD STREET, KENTISH TOWN, LONDON, NW5 2EG

TITLE:

PROPOSED

ELEVATIONS:
REAR & LEFT HAND SIDE

DATE:

PROJECT NUM:

26/02/2021

P-023

DRAWING NUM:

SCALE:

1/100 (@ A3)

REV:

STATUS:

**PR-03**