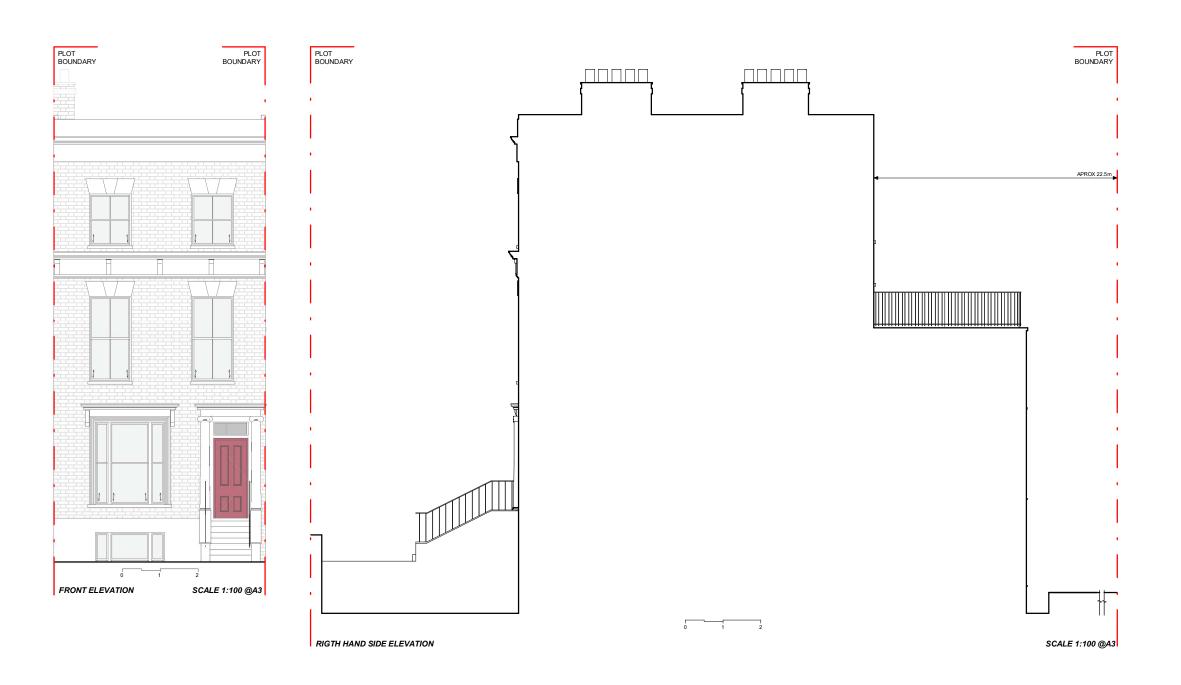

# PROPOSED ELEVATIONS: FRONT & RIGHT HAND SIDE

DATE:

PROJECT NUM:

26/02/2021

P-023
DRAWING NUM:

SCALE:

1/100 (@ A3)

REV: