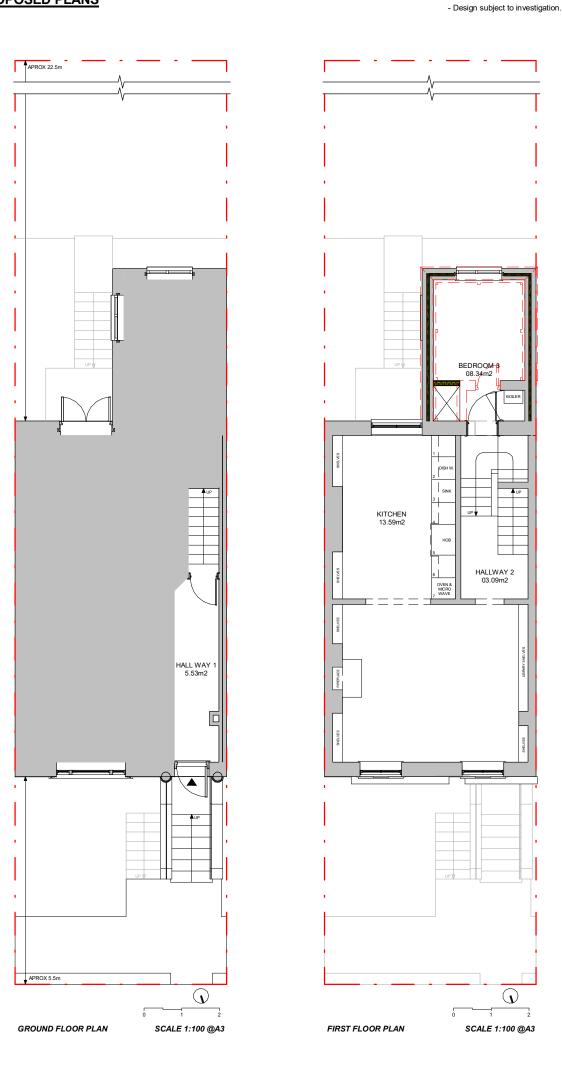

PROPOSED PLANS

NOTE:

PROPOSED PLANS

- Proposed new floor

## ANNE GRUENEWAELDER

PROJEC1

REAR EXTENSION + FULL REFURBISHMENT

ADDRESS:

117 GAISFORD STREET, KENTISH TOWN, LONDON, NW5 2EG

TITLE:

PROPOSED PLANS

DATE: