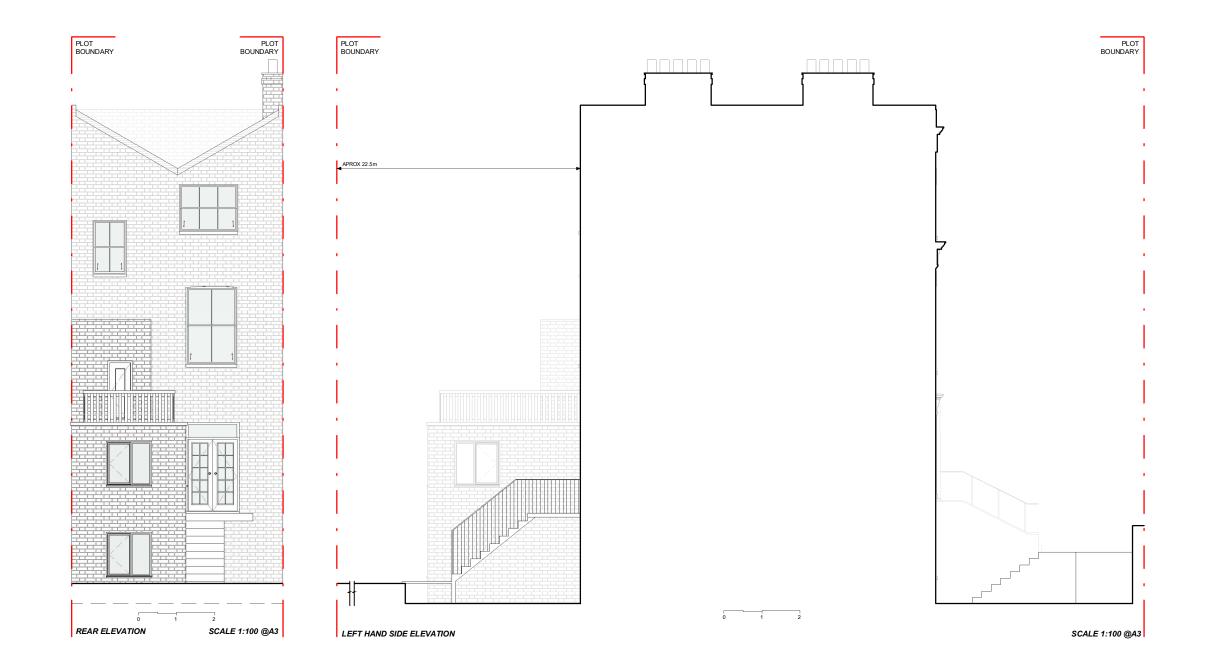

- Street Rear Elevation Context. Seeing from 2nd Floor window to Left side.

- No.117 Rear Elevation Context. Rigth side neighbours.

- Street Rear Elevation Context. Seeing from 2nd Floor window to Right side.

- No.117 Rear Elevation Context. Left side neighbours.

663 FINCHLEY ROAD, HAMPSTEAD LONDON NW2 2HN

TEL.02074356231 PROFICIENCYARCHITECT@GMAIL.COM WWW.PROFICIENCYLTD.CO.UK

RIBA 🗯 Royal Institute of

**British Architects** 