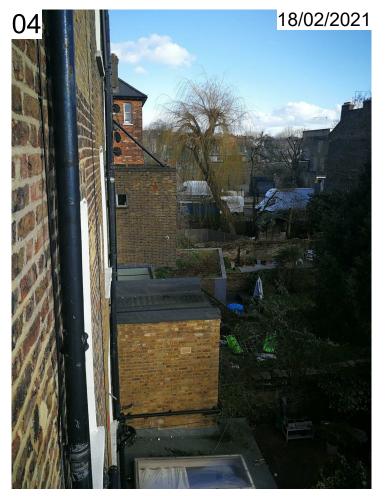

- Street Rear Elevation Context. Seeing from 2nd Floor window to Left side.

- No.117 Rear Elevation Context. Rigth side neighbours.

- Street Rear Elevation Context. Seeing from 2nd Floor window to Right side.

- No.117 Rear Elevation Context. Left side neighbours.

663 FINCHLEY ROAD, HAMPSTEAD LONDON NW2 2HN

TEL.02074356231 PROFICIENCYARCHITECT@GMAIL.COM WWW.PROFICIENCYLTD.CO.UK

RIBA 🗯 Royal Institute of

**British Architects** 