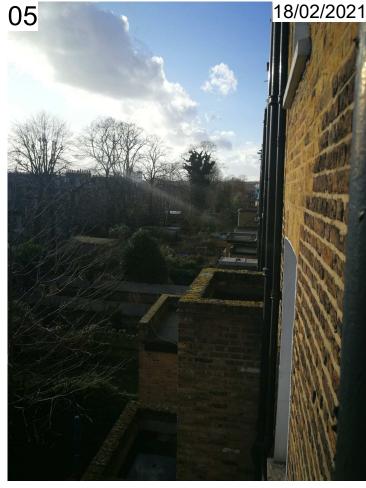

- Street Rear Elevation Context. Seeing from 2nd Floor window to Left side.

- No.117 Rear Elevation Context. Rigth side neighbours.

- Street Rear Elevation Context. Seeing from 2nd Floor window to Right side.