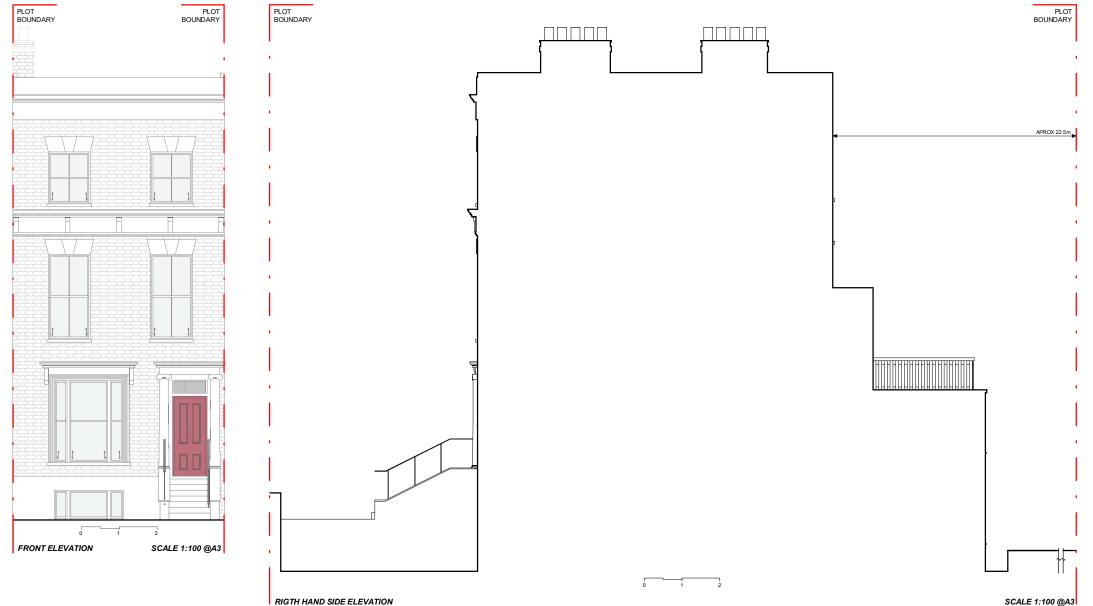

#### EXISTING PLANS

RIGTH HAND SIDE ELEVATION

663 FINCHLEY ROAD, HAMPSTEAD LONDON NW2 2HN

TEL.02074356231 PROFICIENCYARCHITECT@GMAIL.COM WWW.PROFICIENCYLTD.CO.UK

RIBA # **Royal Institute of** 

**British Architects** 

### 117 GAISFORD STREET, KENTISH TOWN, LONDON, NW5 2EG

TITLE:

EXISTING **ELEVATIONS:** FRONT & RIGHT HAND SIDE

PROJECT NUM: DATE: P-023 26/02/2020 SCALE: DRAWING NUM: 1/100 (@ A3) EX-02 STATUS: REV: Α

- No.117 Front Elevation Context. No.119 on Left side & No,115 on Rigth side.