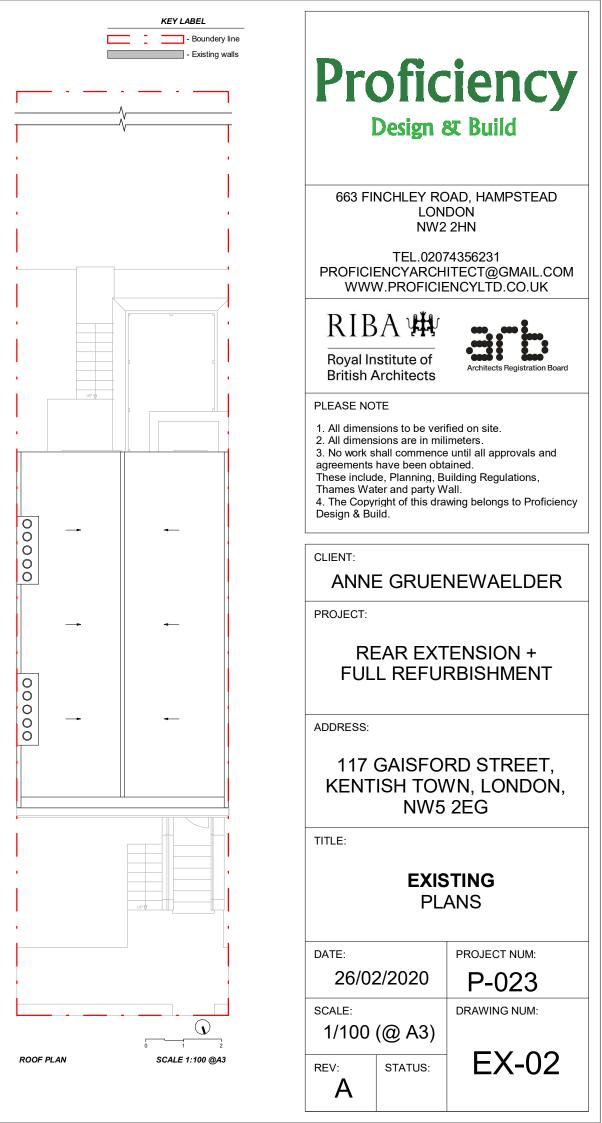

#### EXISTING PLANS

RIGTH HAND SIDE ELEVATION

663 FINCHLEY ROAD, HAMPSTEAD LONDON NW2 2HN

TEL.02074356231 PROFICIENCYARCHITECT@GMAIL.COM WWW.PROFICIENCYLTD.CO.UK

RIBA # **Royal Institute of** 

**British Architects** 

PLEASE NOTE

1. All dimensions to be verified on site. 2. All dimensions are in milimeters. 3. No work shall commence until all approvals and agreements have been obtained. These include, Planning, Building Regulations, Thames Water and party Wall. 4. The Copyright of this drawing belongs to Proficiency Design & Build.

CLIENT:

### ANNE GRUENEWAELDER

PROJECT:

## **REAR EXTENSION +** FULL REFURBISHMENT

ADDRESS:

### 117 GAISFORD STREET, KENTISH TOWN, LONDON, NW5 2EG

TITLE:

EXISTING **ELEVATIONS:** FRONT & RIGHT HAND SIDE

PROJECT NUM: DATE: P-023 26/02/2020 SCALE: DRAWING NUM: 1/100 (@ A3) EX-02 STATUS: REV: Α

- No.117 Front Elevation Context. No.119 on Left side & No,115 on Rigth side.