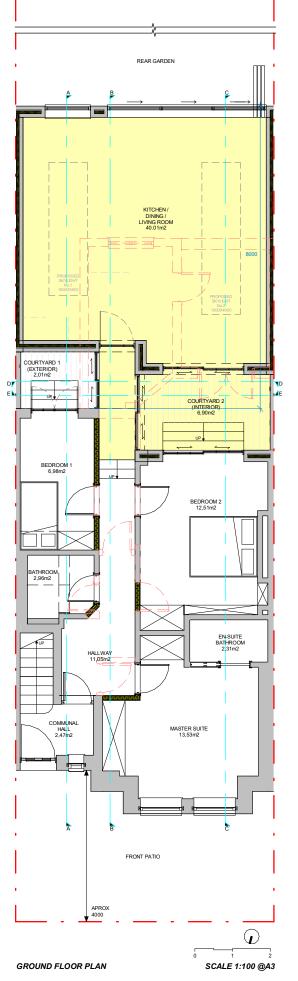

PROPOSED PLANS

NOTE:

- Design subject to investigation.

- Design subject to SE Detail.

PROPOSED GIA = 50.6m2

- Proposed Stud wall - Proposed External wall - Proposed new floor - Proposed new roof

663 FINCHLEY ROAD, HAMPSTEAD LONDON NW2 2HN

## MARK LAMBERT

PROJECT:

GROUND FLOOR REAR EXTENSION + FULL REFURBISHMENT

ADDRESS:

10 WEECH ROAD, WEST HAMPSTEAD, LONDON, NW6 1DL

TITLE:

PROPOSED PLANS

| DATE:        |         | PROJECT NUM: |
|--------------|---------|--------------|
| 26/02/2021   |         | P-021        |
| SCALE:       |         | DRAWING NUM: |
| 1/100 (@ A3) |         |              |
| REV:         | STATUS: | PR-01        |
| Α            |         |              |