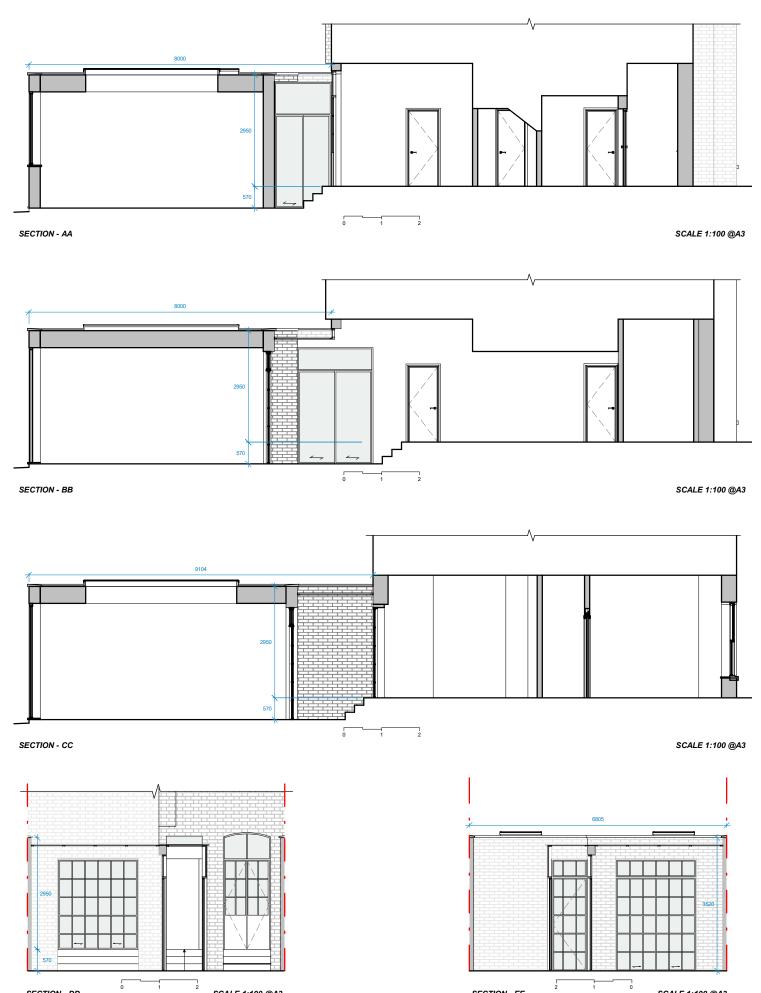

TITLE:

PROPOSED **ELEVATIONS** 

PLOT BOUNDARY

SCALE 1:100 @A3

SECTION - DD

SCALE 1:100 @A3

SECTION - EE

SCALE 1:100 @A3

| Proficiency<br>Design & Build                                                                                                                                                                                                                                                                                                                                                                        |                               |  |  |
|------------------------------------------------------------------------------------------------------------------------------------------------------------------------------------------------------------------------------------------------------------------------------------------------------------------------------------------------------------------------------------------------------|-------------------------------|--|--|
| 663 FINCHLEY ROAD, HAMPSTEAD<br>LONDON<br>NW2 2HN                                                                                                                                                                                                                                                                                                                                                    |                               |  |  |
| TEL.02074356231<br>PROFICIENCYARCHITECT@GMAIL.COM<br>WWW.PROFICIENCYLTD.CO.UK                                                                                                                                                                                                                                                                                                                        |                               |  |  |
| RIBA ##<br>Royal Institute of<br>British Architects                                                                                                                                                                                                                                                                                                                                                  | Architects Registration Board |  |  |
| <ul> <li>PLEASE NOTE</li> <li>1. All dimensions to be verified on site.</li> <li>2. All dimensions are in milimeters.</li> <li>3. No work shall commence until all approvals and agreements have been obtained.</li> <li>These include, Planning, Building Regulations, Thames Water and party Wall.</li> <li>4. The Copyright of this drawing belongs to Proficiency Design &amp; Build.</li> </ul> |                               |  |  |
| CLIENT:<br>MARK LAMBERT                                                                                                                                                                                                                                                                                                                                                                              |                               |  |  |
| PROJECT:                                                                                                                                                                                                                                                                                                                                                                                             |                               |  |  |
| GROUND FLOOR REAR EXTENSION +<br>FULL REFURBISHMENT                                                                                                                                                                                                                                                                                                                                                  |                               |  |  |
| ADDRESS:                                                                                                                                                                                                                                                                                                                                                                                             |                               |  |  |
| 10 WEECH ROAD, WEST HAMPSTEAD,<br>LONDON, NW6 1DL                                                                                                                                                                                                                                                                                                                                                    |                               |  |  |
| TITLE:                                                                                                                                                                                                                                                                                                                                                                                               |                               |  |  |
| PROPOSED<br>SECTIONS:<br>AA - BB - CC - DD - EE                                                                                                                                                                                                                                                                                                                                                      |                               |  |  |
| DATE:                                                                                                                                                                                                                                                                                                                                                                                                |                               |  |  |
| 26/02/2021                                                                                                                                                                                                                                                                                                                                                                                           | P-021                         |  |  |
| 1/100 (@ A3)                                                                                                                                                                                                                                                                                                                                                                                         |                               |  |  |
| REV: STATUS:                                                                                                                                                                                                                                                                                                                                                                                         | PR-01                         |  |  |