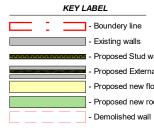

PROPOSED PLANS

NOTE:

- Design subject to investigation.

- Design subject to SE Detail.

PROPOSED GIA = 50.6m2

- Proposed Stud wall - Proposed External wall - Proposed new floor - Proposed new roof

663 FINCHLEY ROAD, HAMPSTEAD LONDON NW2 2HN