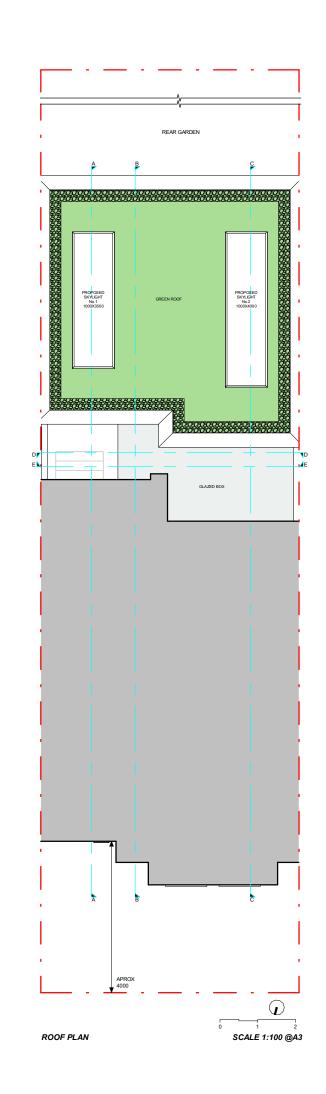

PROPOSED PLANS

NOTE:

- Design subject to investigation.

- Design subject to SE Detail.

PROPOSED GIA = 50.6m2

- Proposed Stud wall - Proposed External wall - Proposed new floor - Proposed new roof

663 FINCHLEY ROAD, HAMPSTEAD LONDON NW2 2HN

## MARK LAMBERT

PROJECT:

GROUND FLOOR REAR EXTENSION + FULL REFURBISHMENT

ADDRESS:

10 WEECH ROAD, WEST HAMPSTEAD, LONDON, NW6 1DL

TITLE:

PROPOSED PLANS

| DATE:        |         | PROJECT NUM: |
|--------------|---------|--------------|
| 26/02/2021   |         | P-021        |
| SCALE:       |         | DRAWING NUM: |
| 1/100 (@ A3) |         |              |
| REV:         | STATUS: | PR-01        |
| Α            |         |              |