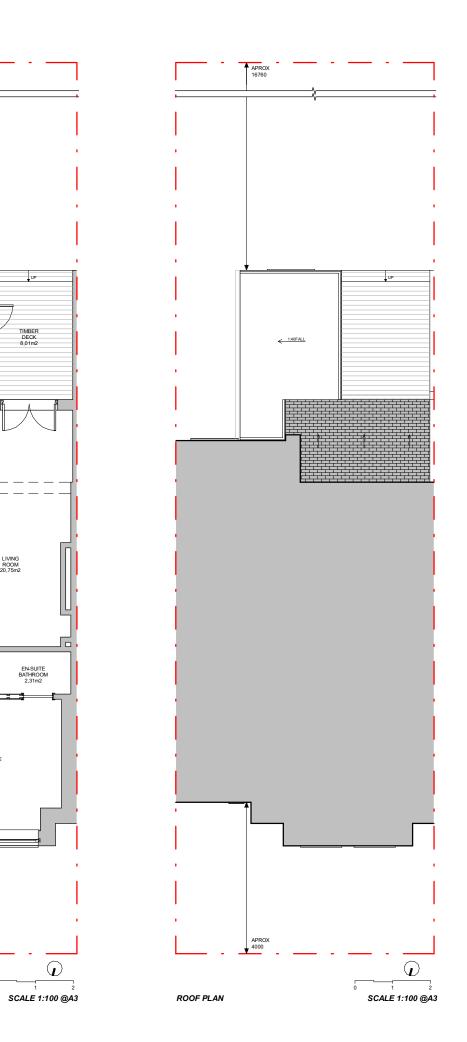

CLIENT:

MARK LAMBERT

PROJECT:

GROUND FLOOR REAR EXTENSION + **FULL REFURBISHMENT** 

ADDRESS:

10 WEECH ROAD, WEST HAMPSTEAD, LONDON, NW6 1DL

TITLE:

**EXISTING PLANS** 

DATE:

PROJECT NUM:

P-021

SCALE:

1/100 (@ A3)

26/02/2021

DRAWING NUM:

EX-01 STATUS: