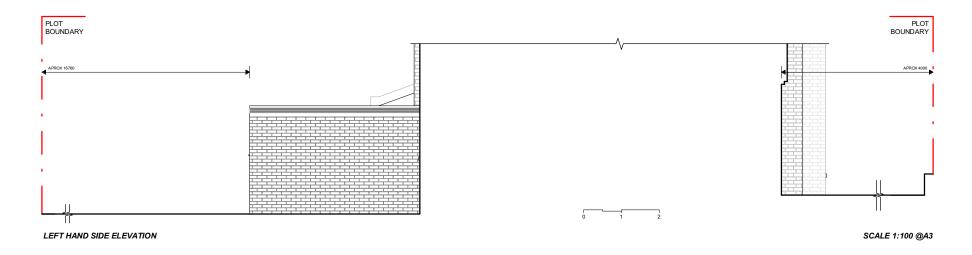

CLIENT:

MARK LAMBERT

PROJECT:

GROUND FLOOR REAR EXTENSION + **FULL REFURBISHMENT** 

ADDRESS:

10 WEECH ROAD, WEST HAMPSTEAD, LONDON, NW6 1DL

TITLE:

**EXISTING ELEVATIONS** 

DATE:

PROJECT NUM:

26/02/2021

P-021 DRAWING NUM:

SCALE:

1/100 (@ A3)

REV: Α STATUS:

EX-02