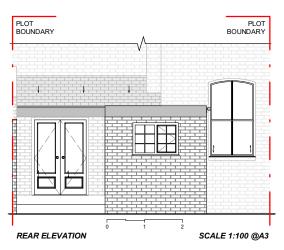

CLIENT:

MARK LAMBERT

PROJECT:

GROUND FLOOR REAR EXTENSION + **FULL REFURBISHMENT** 

ADDRESS:

10 WEECH ROAD, WEST HAMPSTEAD, LONDON, NW6 1DL

TITLE:

**EXISTING ELEVATIONS** 

DATE:

PROJECT NUM:

26/02/2021

P-021 DRAWING NUM:

SCALE:

1/100 (@ A3)

REV: Α STATUS:

EX-02