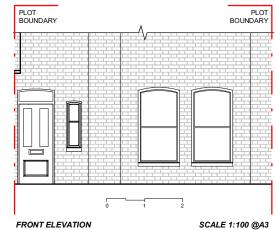

CLIENT:

MARK LAMBERT

PROJECT:

GROUND FLOOR REAR EXTENSION + **FULL REFURBISHMENT** 

ADDRESS:

10 WEECH ROAD, WEST HAMPSTEAD, LONDON, NW6 1DL

TITLE:

**EXISTING ELEVATIONS** 

DATE:

PROJECT NUM:

26/02/2021

P-021 DRAWING NUM:

SCALE:

1/100 (@ A3)

REV: Α STATUS:

EX-02