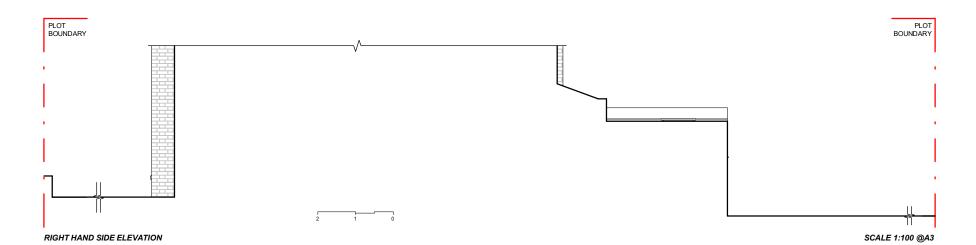

CLIENT:

MARK LAMBERT

PROJECT:

GROUND FLOOR REAR EXTENSION + **FULL REFURBISHMENT** 

ADDRESS:

10 WEECH ROAD, WEST HAMPSTEAD, LONDON, NW6 1DL

TITLE:

**EXISTING ELEVATIONS** 

DATE:

PROJECT NUM:

26/02/2021

P-021 DRAWING NUM:

SCALE:

1/100 (@ A3)

REV: Α STATUS:

EX-02