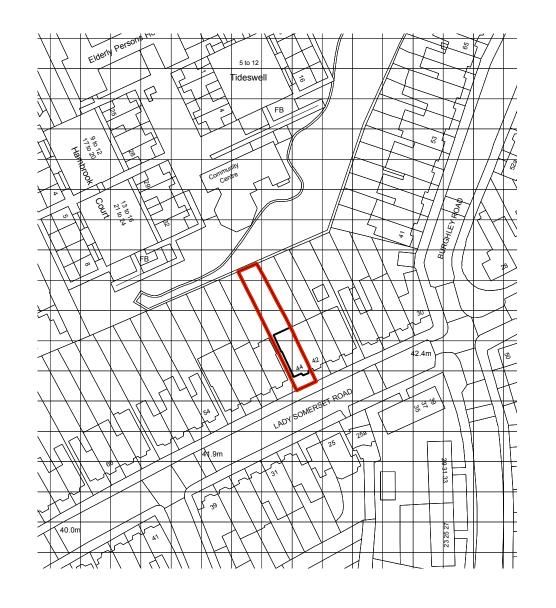

DO NOT SCALE FROM THE DRAWING

Notes

| N | 0 | 10 | 20 | 50m |  |  |  |  |  |  |
|---|---|----|----|-----|--|--|--|--|--|--|
|---|---|----|----|-----|--|--|--|--|--|--|

| Rev | Date | Notes | robertdye  Robert Dye Architects LLP 4 Ella Mews, Cressy Road London NW3 2NH |                                               |
|-----|------|-------|------------------------------------------------------------------------------|-----------------------------------------------|
|     |      |       |                                                                              | www.robertdye.com<br>fo@robertdye.com         |
|     |      |       | 44 Lady Somerset Road                                                        | project no<br>293                             |
|     |      |       | drawing OS Map                                                               | scale<br>1:1250 @ A3<br>drawn by<br>OO        |
|     |      |       | drawing no EX 000 rev /                                                      | date<br>Feb 2021<br>dwg status<br>Information |