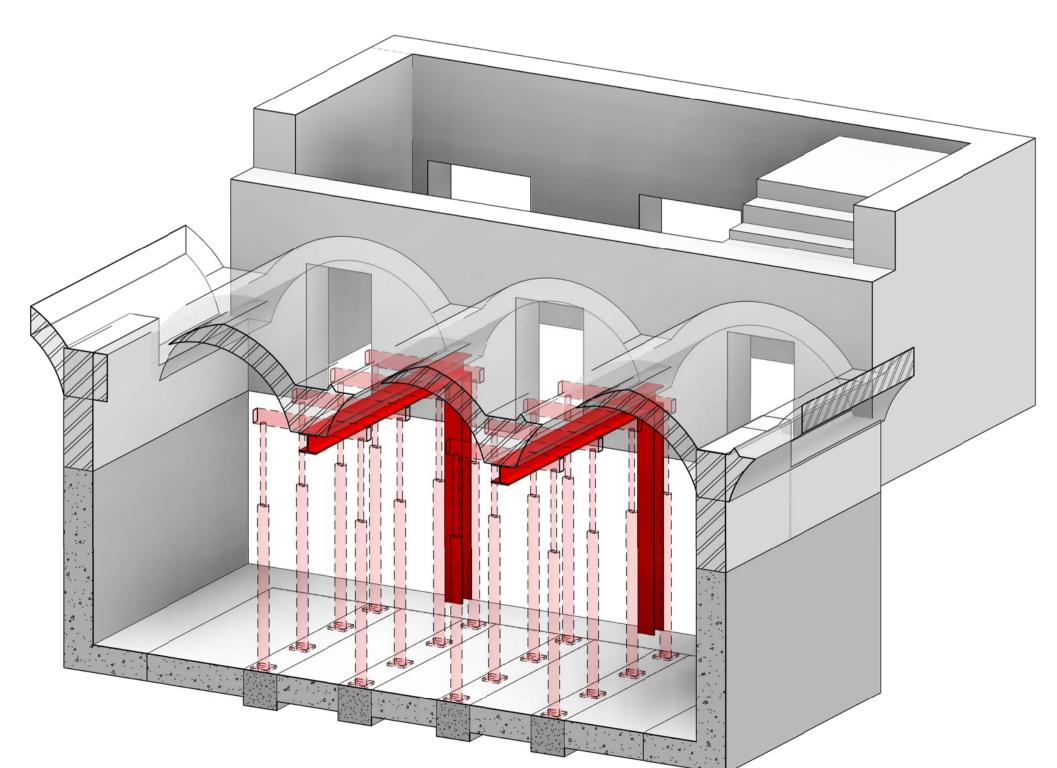

|                  | REV.                                                                                                                                                                                                           | DATE      | DESCRIPTION |          |       |          |          |
|------------------|----------------------------------------------------------------------------------------------------------------------------------------------------------------------------------------------------------------|-----------|-------------|----------|-------|----------|----------|
|                  | CLIENT                                                                                                                                                                                                         |           |             |          |       |          |          |
|                  | S. SANDHU                                                                                                                                                                                                      |           |             |          |       |          |          |
|                  | 15 CHESTER TERRACE                                                                                                                                                                                             |           |             |          |       |          |          |
|                  | TEMPORARY SECTION & 3D VIEW                                                                                                                                                                                    |           |             |          |       |          |          |
|                  | TZG PARTNERSHIP<br>ENGINEERING CONSULTANTS   Orchard House 114-118 Cherry Orchard Road Croydon CR0 6BA   T: +44 (0)20 8681 2137 F: +44 (0)20 8667 1328   E: admin@tzgpartnership.com W: www.tzgpartnership.com |           |             |          |       |          |          |
| ARY              | SCALE                                                                                                                                                                                                          | AS S      | HOWN        | DRAWN    | SGA   | DATE     | 16.07.20 |
| Original size A1 | CONTR                                                                                                                                                                                                          | ACT No. 6 | 854         | DRG. No. | TS002 | REVISION | 1        |
|                  |                                                                                                                                                                                                                |           |             |          |       | I        |          |