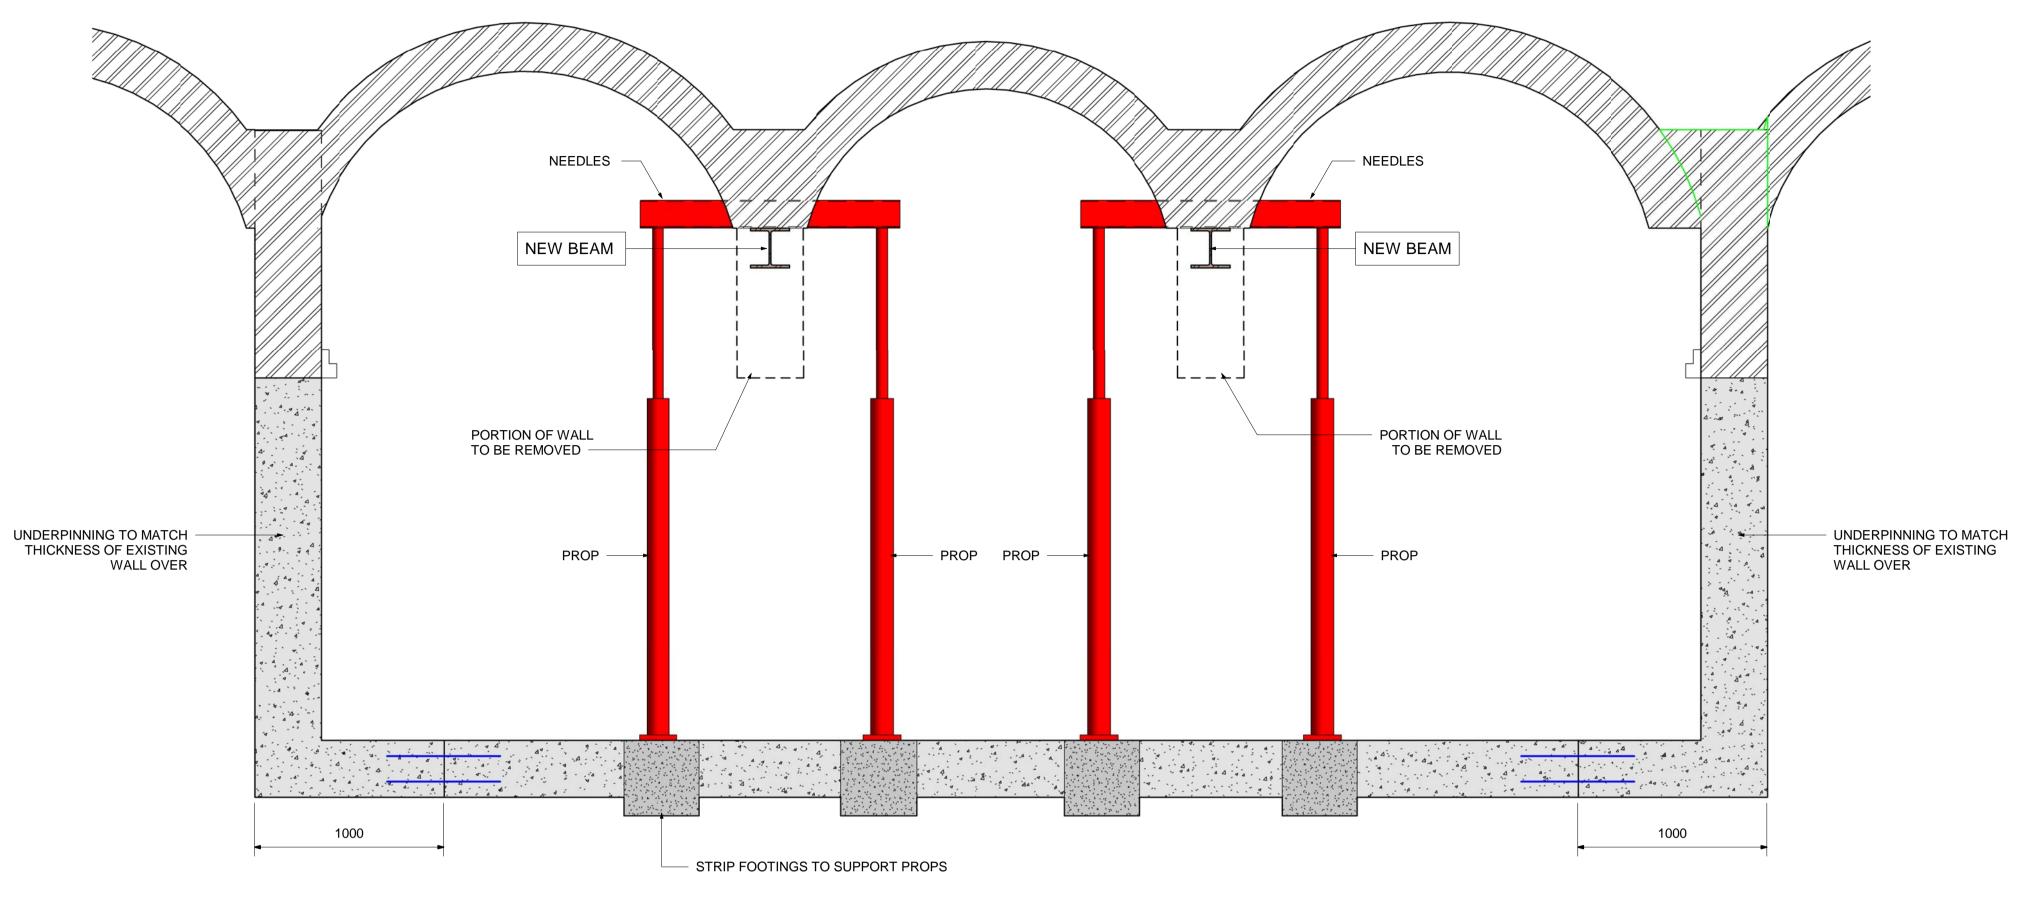

|                  | REV.                                                                                                                                                                                                           | DATE      | DESCRIPTION |          |       |          |          |
|------------------|----------------------------------------------------------------------------------------------------------------------------------------------------------------------------------------------------------------|-----------|-------------|----------|-------|----------|----------|
|                  | CLIENT                                                                                                                                                                                                         |           |             |          |       |          |          |
|                  | S. SANDHU                                                                                                                                                                                                      |           |             |          |       |          |          |
|                  | 15 CHESTER TERRACE                                                                                                                                                                                             |           |             |          |       |          |          |
|                  | TEMPORARY SECTION & 3D VIEW                                                                                                                                                                                    |           |             |          |       |          |          |
|                  | TZG PARTNERSHIP<br>ENGINEERING CONSULTANTS   Orchard House 114-118 Cherry Orchard Road Croydon CR0 6BA   T: +44 (0)20 8681 2137 F: +44 (0)20 8667 1328   E: admin@tzgpartnership.com W: www.tzgpartnership.com |           |             |          |       |          |          |
| ARY              | SCALE                                                                                                                                                                                                          | AS S      | HOWN        | DRAWN    | SGA   | DATE     | 16.07.20 |
| Original size A1 | CONTR                                                                                                                                                                                                          | ACT No. 6 | 854         | DRG. No. | TS002 | REVISION | 1        |
|                  |                                                                                                                                                                                                                |           |             |          |       | I        |          |