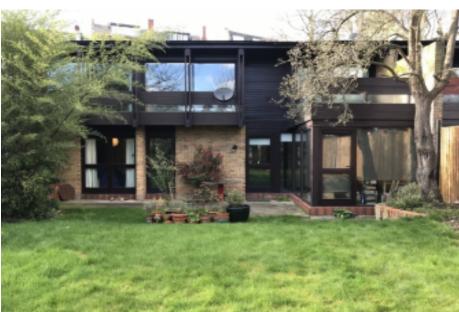

## No.1 The Old Orchards – Photographs sent in by objectee through Cllr Higson

View from 1 The Old Orchard next to the proposed staircase. Pages: 3

- 1) This mark is 6 feet high from the floor, which is on the low end of 'tall'
- 2) The balustrade is approx 2ft 10 inches tall

The entire first floor frontage, like Houses 2 and 3, is glass. It is also open plan, extending to the right, out of view of the picture into the kitchen and living area. Due to the design of the houses, a staircase built on the boundary of the two properties, next to the brick wall seen on the left, would have a wide un-obstructed view into the first-floor kitchen and living area. This factors in a reasonable, safe first step down. Have other locations been considered like a staircase from the existing large terrace from the first floor?

Current Location proposed in 3D Sketch Design 02\_1/01\_PRO06\_3D

This photo was taken from a lower position and further away - it was not possible to get closer with the shed in the way. The figure viewable is 5 foot tall. At a closer and higher position, the view would be more exposed. The three houses (1, 2 and 3) were designed in the same way and have the same facade.