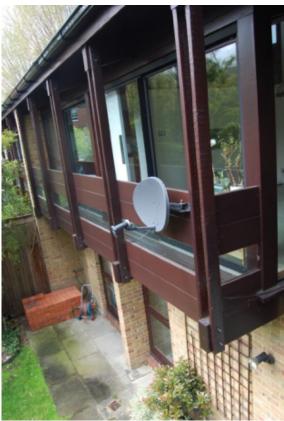

# **Photos**

1. Front of house, west side towards east

2. East towards west side

3. View of whole rear elevation

4. View of where the stairs will be

5. View of rear balcony

6. & 7. Views towards rear elevation from rear side boundary with No.1.

#### 3. Design and Conservation

- 3.1. The Council's design policies are aimed at achieving the highest standard of design in all developments. The following considerations contained within policy D1 are relevant to the application: development should respect local context and character; comprise details and materials that are of high quality and complement the local character; and respond to natural features. Policy D2 'Heritage' states that in order to maintain the character of Camden's conservation areas, the Council will not permit development within conservation area that fails to preserve or enhance the character and appearance of that conservation area.
- 3.2. A new staircase is proposed to be added to the rear elevation of No.2 The Old Orchard to access the kitchen from the rear garden as a secondary means of escape/access. The current layout of the property is such that the living room and kitchen is on the upper ground floor and can only be accessed by going through the bedrooms on the lower floor. The staircase would be an open tread timber staircase with the railing and cladding appearing similar to the existing balcony on the upper ground floor. The staircase would be set on a new step and landing and with a direct flight of stairs projecting up over 3.8m with no platform at the highest step, the staircase would also be set off the boundary with No.1 The Old Orchard by 0.34m.
- 3.3. The design, appearance and materials of the proposed staircase is in keeping with the host property and would not be visually prominent from within the public realm. The staircase is considered to be modest in appearance and would have minimal intervention with the existing dwelling and would be used as a second means of access. It is noted that No.4 The Old Orchard has inserted an external staircase with a balcony. Therefore, it is considered that the proposed staircase would not harmfully impact on the group of properties it forms part of and would serve to preserve the character and appearance of the wider conservation area, as required by Camden's Local plan Policies D1 and D2.
- 3.4. One new rooflight is proposed to be installed into the front sloping roof, to bring natural ventilation and light to the existing utility/WC room. The rooflight is considered to be of a modest size, positioned to the side towards No.1 The Old Orchard but set (0.23m) away from the boundary between the ridge and parapet of the roof. Given its modest nature, positioning and scale it would be considered acceptable.
- 3.5. Objections have been received and duly taken into account prior to making this decision. The site's planning history has been taken into account when coming to this decision.
- 3.6. Special attention has been paid to the desirability of preserving or enhancing the character or appearance of the conservation area, under s.72 of the Planning (Listed Buildings and Conservation Areas Act 1990) as amended by the Enterprise and Regulatory Reform Act (ERR) 2013.
- 3.7. Overall, the scale, design and use of materials of the proposal would be relative to that of the host building and the surrounding area and would not be considered harmful to the character appearance of the street scene nor the South Hill Park Conservation Area. The proposal would therefore be in accordance with policies D1 and D2 of the London Borough of Camden Local Plan 2017, as well as the London Plan Publication 2020 and NPPF 2019.

#### 4. The impact on neighbouring amenity

- 4.1. The installation of a rooflight within the front roofslope of No.2 The Old Orchard is not considered to have a detrimental impact on the amenities of the neighbouring properties in regards to overlooking and outlook.
- 4.2. The proposed staircase would be placed towards the boundary with No.1 The Old Orchard. The proposed staircase would be set 0.34m away from the boundary with No.1. The proposed stairs would not be considered to materially increase or enable a significantly greater/different view of the ground floor of the neighbouring occupier in comparison to the existing view from the upper floor balcony of the host property. This is because the facade of the ground floor neighbouring occupier is setback from the front line of the balcony. It is considered that the proposed staircase (which would be primarily used as a way of moving between the upper ground floor and rear garden, rather than a space to dwell) would not result in a material increase of overlooking over the existing situation.
- 4.3. Furthermore an objection has been received from/on behalf of occupiers at No.1, with further comments in relation to overlooking into their upper floor windows from the proposed staircase. From site photographs submitted with the application and those submitted by No.1 during the course of the assessment, it is considered a line of sight may be had towards the upper ground floor of No.1 but only when going up the stairs from the first step. There is no platform to stand and view into the neighbouring property for a significant period of time. Furthermore, given the wide solid balcony frame along the terrace it is considered this would further limit views into the neighbouring property when going up the stairs. Given this and the separation to the boundary, the stairs going directly down without a platform and general modest nature of the proposal it is not considered that the proposal would not have a detrimental impact on the amenities of No.1 in regards to overlooking or privacy impacts.
- 4.4. The development is therefore considered to be in accordance with planning policies A1.