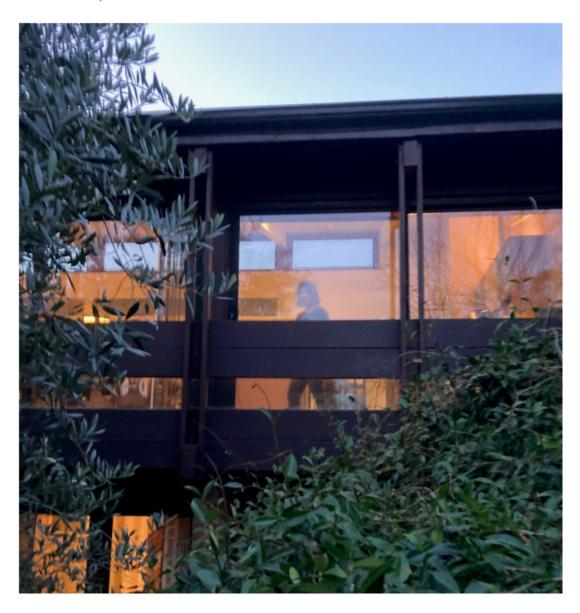

The entire first floor frontage, like Houses 2 and 3, is glass. It is also open plan, extending to the right, out of view of the picture into the kitchen and living area. Due to the design of the houses, a staircase built on the boundary of the two properties, next to the brick wall seen on the left, would have a wide un-obstructed view into the first-floor kitchen and living area. This factors in a reasonable, safe first step down. Have other locations been considered like a staircase from the existing large terrace from the first floor?

#### 4. The impact on neighbouring amenity

- 4.1. The installation of a rooflight within the front roofslope of No.2 The Old Orchard is not considered to have a detrimental impact on the amenities of the neighbouring properties in regards to overlooking and outlook.
- 4.2. The proposed staircase would be placed towards the boundary with No.1 The Old Orchard. The proposed staircase would be set 0.34m away from the boundary with No.1. The proposed stairs would not be considered to materially increase or enable a significantly greater/different view of the ground floor of the neighbouring occupier in comparison to the existing view from the upper floor balcony of the host property. This is because the facade of the ground floor neighbouring occupier is setback from the front line of the balcony. It is considered that the proposed staircase (which would be primarily used as a way of moving between the upper ground floor and rear garden, rather than a space to dwell) would not result in a material increase of overlooking over the existing situation.
- 4.3. Furthermore an objection has been received from/on behalf of occupiers at No.1, with further comments in relation to overlooking into their upper floor windows from the proposed staircase. From site photographs submitted with the application and those submitted by No.1 during the course of the assessment, it is considered a line of sight may be had towards the upper ground floor of No.1 but only when going up the stairs from the first step. There is no platform to stand and view into the neighbouring property for a significant period of time. Furthermore, given the wide solid balcony frame along the terrace it is considered this would further limit views into the neighbouring property when going up the stairs. Given this and the separation to the boundary, the stairs going directly down without a platform and general modest nature of the proposal it is not considered that the proposal would not have a detrimental impact on the amenities of No.1 in regards to overlooking or privacy impacts.
- 4.4. The development is therefore considered to be in accordance with planning policies A1.