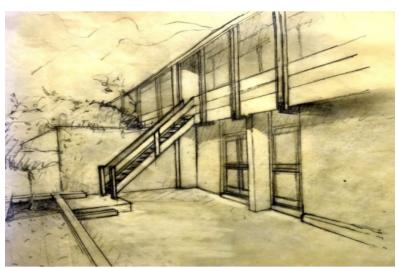

Current Location proposed in 3D Sketch Design 02\_1/01\_PRO06\_3D

This photo was taken from a lower position and further away - it was not possible to get closer with the shed in the way. The figure viewable is 5 foot tall. At a closer and higher position, the view would be more exposed. The three houses (1, 2 and 3) were designed in the same way and have the same facade.

#### 1. The proposal

- 1.1. Planning permission is sought for:
  - Addition of staircase to rear elevation; and
  - Insertion of 1 rooflight to the front roofslope

#### 3. Design and Conservation

- 3.1. The Council's design policies are aimed at achieving the highest standard of design in all developments. The following considerations contained within policy D1 are relevant to the application: development should respect local context and character; comprise details and materials that are of high quality and complement the local character; and respond to natural features. Policy D2 'Heritage' states that in order to maintain the character of Camden's conservation areas, the Council will not permit development within conservation area that fails to preserve or enhance the character and appearance of that conservation area.
- 3.2. A new staircase is proposed to be added to the rear elevation of No.2 The Old Orchard to access the kitchen from the rear garden as a secondary means of escape/access. The current layout of the property is such that the living room and kitchen is on the upper ground floor and can only be accessed by going through the bedrooms on the lower floor. The staircase would be an open tread timber staircase with the railing and cladding appearing similar to the existing balcony on the upper ground floor. The staircase would be set on a new step and landing and with a direct flight of stairs projecting up over 3.8m with no platform at the highest step, the staircase would also be set off the boundary with No.1 The Old Orchard by 0.34m.
- 3.3. The design, appearance and materials of the proposed staircase is in keeping with the host property and would not be visually prominent from within the public realm. The staircase is considered to be modest in appearance and would have minimal intervention with the existing dwelling and would be used as a second means of access. It is noted that No.4 The Old Orchard has inserted an external staircase with a balcony. Therefore, it is considered that the proposed staircase would not harmfully impact on the group of properties it forms part of and would serve to preserve the character and appearance of the wider conservation area, as required by Camden's Local plan Policies D1 and D2.
- 3.4. One new rooflight is proposed to be installed into the front sloping roof, to bring natural ventilation and light to the existing utility/WC room. The rooflight is considered to be of a modest size, positioned to the side towards No.1 The Old Orchard but set (0.23m) away from the boundary between the ridge and parapet of the roof. Given its modest nature, positioning and scale it would be considered acceptable.
- 3.5. Objections have been received and duly taken into account prior to making this decision. The site's planning history has been taken into account when coming to this decision.
- 3.6. Special attention has been paid to the desirability of preserving or enhancing the character or appearance of the conservation area, under s.72 of the Planning (Listed Buildings and Conservation Areas Act 1990) as amended by the Enterprise and Regulatory Reform Act (ERR) 2013.
- 3.7. Overall, the scale, design and use of materials of the proposal would be relative to that of the host building and the surrounding area and would not be considered harmful to the character appearance of the street scene nor the South Hill Park Conservation Area. The proposal would therefore be in accordance with policies D1 and D2 of the London Borough of Camden Local Plan 2017, as well as the London Plan Publication 2020 and NPPF 2019.