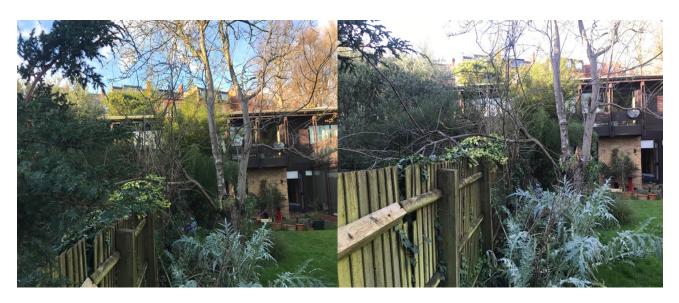

## No.1 The Old Orchards – Photographs sent in by objectee through Cllr Higson

View from 1 The Old Orchard next to the proposed staircase. Pages: 3

- 1) This mark is 6 feet high from the floor, which is on the low end of 'tall'
- 2) The balustrade is approx 2ft 10 inches tall

The entire first floor frontage, like Houses 2 and 3, is glass. It is also open plan, extending to the right, out of view of the picture into the kitchen and living area. Due to the design of the houses, a staircase built on the boundary of the two properties, next to the brick wall seen on the left, would have a wide un-obstructed view into the first-floor kitchen and living area. This factors in a reasonable, safe first step down. Have other locations been considered like a staircase from the existing large terrace from the first floor?

Current Location proposed in 3D Sketch Design 02\_1/01\_PRO06\_3D

This photo was taken from a lower position and further away - it was not possible to get closer with the shed in the way. The figure viewable is 5 foot tall. At a closer and higher position, the view would be more exposed. The three houses (1, 2 and 3) were designed in the same way and have the same facade.