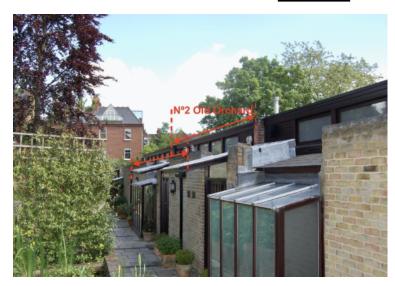

## No.1 The Old Orchards – Photographs sent in by objectee through Cllr Higson

View from 1 The Old Orchard next to the proposed staircase. Pages: 3

- 1) This mark is 6 feet high from the floor, which is on the low end of 'tall'
- 2) The balustrade is approx 2ft 10 inches tall

The entire first floor frontage, like Houses 2 and 3, is glass. It is also open plan, extending to the right, out of view of the picture into the kitchen and living area. Due to the design of the houses, a staircase built on the boundary of the two properties, next to the brick wall seen on the left, would have a wide un-obstructed view into the first-floor kitchen and living area. This factors in a reasonable, safe first step down. Have other locations been considered like a staircase from the existing large terrace from the first floor?