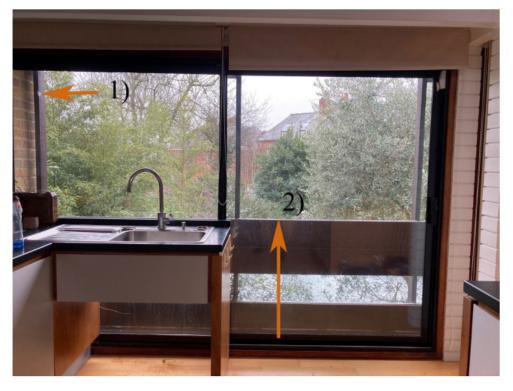

## No.1 The Old Orchards – Photographs sent in by objectee through Cllr Higson

View from 1 The Old Orchard next to the proposed staircase. Pages: 3

- 1) This mark is 6 feet high from the floor, which is on the low end of 'tall'
- 2) The balustrade is approx 2ft 10 inches tall

The entire first floor frontage, like Houses 2 and 3, is glass. It is also open plan, extending to the right, out of view of the picture into the kitchen and living area. Due to the design of the houses, a staircase built on the boundary of the two properties, next to the brick wall seen on the left, would have a wide un-obstructed view into the first-floor kitchen and living area. This factors in a reasonable, safe first step down. Have other locations been considered like a staircase from the existing large terrace from the first floor?