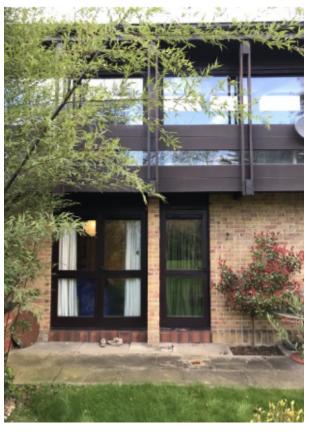

# **Photos**

1. Front of house, west side towards east

2. East towards west side

3. View of whole rear elevation

4. View of where the stairs will be

5. View of rear balcony

6. & 7. Views towards rear elevation from rear side boundary with No.1.

#### 3. Design and Conservation

- 3.1. The Council's design policies are aimed at achieving the highest standard of design in all developments. The following considerations contained within policy D1 are relevant to the application: development should respect local context and character; comprise details and materials that are of high quality and complement the local character; and respond to natural features. Policy D2 'Heritage' states that in order to maintain the character of Camden's conservation areas, the Council will not permit development within conservation area that fails to preserve or enhance the character and appearance of that conservation area.
- 3.2. A new staircase is proposed to be added to the rear elevation of No.2 The Old Orchard to access the kitchen from the rear garden as a secondary means of escape/access. The current layout of the property is such that the living room and kitchen is on the upper ground floor and can only be accessed by going through the bedrooms on the lower floor. The staircase would be an open tread timber staircase with the railing and cladding appearing similar to the existing balcony on the upper ground floor. The staircase would be set on a new step and landing and with a direct flight of stairs projecting up over 3.8m with no platform at the highest step, the staircase would also be set off the boundary with No.1 The Old Orchard by 0.34m.
- 3.3. The design, appearance and materials of the proposed staircase is in keeping with the host property and would not be visually prominent from within the public realm. The staircase is considered to be modest in appearance and would have minimal intervention with the existing dwelling and would be used as a second means of access. It is noted that No.4 The Old Orchard has inserted an external staircase with a balcony. Therefore, it is considered that the proposed staircase would not harmfully impact on the group of properties it forms part of and would serve to preserve the character and appearance of the wider conservation area, as required by Camden's Local plan Policies D1 and D2.
- 3.4. One new rooflight is proposed to be installed into the front sloping roof, to bring natural ventilation and light to the existing utility/WC room. The rooflight is considered to be of a modest size, positioned to the side towards No.1 The Old Orchard but set (0.23m) away from the boundary between the ridge and parapet of the roof. Given its modest nature, positioning and scale it would be considered acceptable.
- 3.5. Objections have been received and duly taken into account prior to making this decision. The site's planning history has been taken into account when coming to this decision.
- 3.6. Special attention has been paid to the desirability of preserving or enhancing the character or appearance of the conservation area, under s.72 of the Planning (Listed Buildings and Conservation Areas Act 1990) as amended by the Enterprise and Regulatory Reform Act (ERR) 2013.
- 3.7. Overall, the scale, design and use of materials of the proposal would be relative to that of the host building and the surrounding area and would not be considered harmful to the character appearance of the street scene nor the South Hill Park Conservation Area. The proposal would therefore be in accordance with policies D1 and D2 of the London Borough of Camden Local Plan 2017, as well as the London Plan Publication 2020 and NPPF 2019.