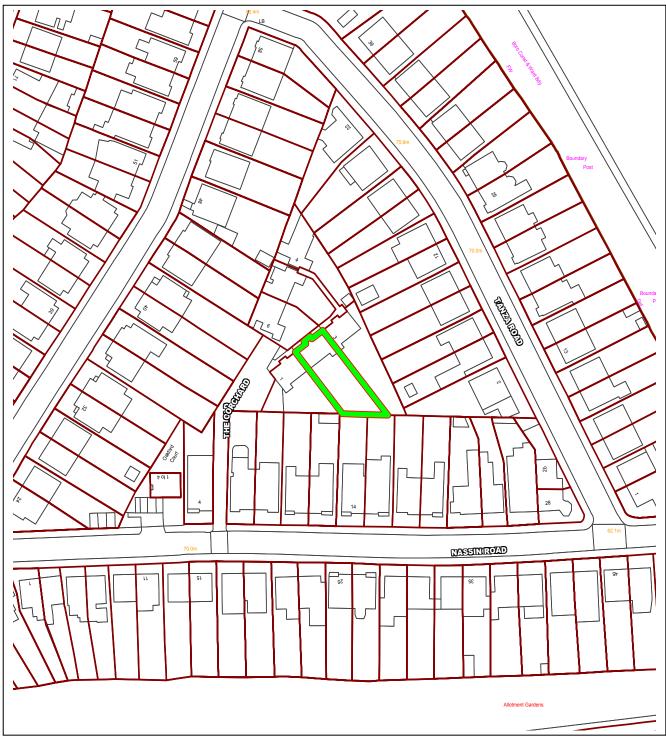

# 2 The Old Orchard, NW3 2TR ref. 2020/3293/P

This material has been reproduced from Ordnance Survey digital map data with the permission of the controller of Her Majesty's Stationery Office, © Crown Copyright.

#### **Site Description**

No.2 is a two storey terrace single family dwelling house situated on the southern side of the Old Orchard site which is a triangular site to the rear of Nassington Road, Tanza Road and Parliament Hill, accessed by a narrow road between Nos.4 and 6 Nassington Road. The building is 1 of 6 properties which were built in 1981 by the architect Ted Levy, Benjamin and Partners.