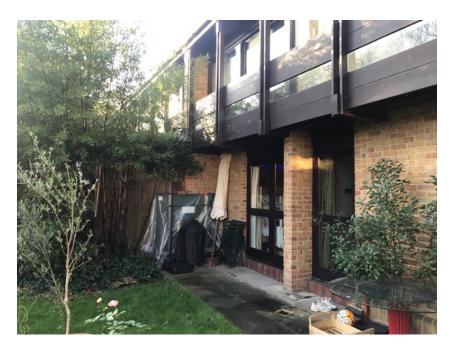

# **Photos**

1. Front of house, west side towards east

2. East towards west side

3. View of whole rear elevation

4. View of where the stairs will be

5. View of rear balcony

6. & 7. Views towards rear elevation from rear side boundary with No.1.

#### 3. Design and Conservation

- 3.1. The Council's design policies are aimed at achieving the highest standard of design in all developments. The following considerations contained within policy D1 are relevant to the application: development should respect local context and character; comprise details and materials that are of high quality and complement the local character; and respond to natural features. Policy D2 'Heritage' states that in order to maintain the character of Camden's conservation areas, the Council will not permit development within conservation area that fails to preserve or enhance the character and appearance of that conservation area.
- 3.2. A new staircase is proposed to be added to the rear elevation of No.2 The Old Orchard to access the kitchen from the rear garden as a secondary means of escape/access. The current layout of the property is such that the living room and kitchen is on the upper ground floor and can only be accessed by going through the bedrooms on the lower floor. The staircase would be an open tread timber staircase with the railing and cladding appearing similar to the existing balcony on the upper ground floor. The staircase would be set on a new step and landing and with a direct flight of stairs projecting up over 3.8m with no platform at the highest step, the staircase would also be set off the boundary with No.1 The Old Orchard by 0.34m.
- 3.3. The design, appearance and materials of the proposed staircase is in keeping with the host property and would not be visually prominent from within the public realm. The staircase is considered to be modest in appearance and would have minimal intervention with the existing dwelling and would be used as a second means of access. It is noted that No.4 The Old Orchard has inserted an external staircase with a balcony. Therefore, it is considered that the proposed staircase would not harmfully impact on the group of properties it forms part of and would serve to preserve the character and appearance of the wider conservation area, as required by Camden's Local plan Policies D1 and D2.
- 3.4. One new rooflight is proposed to be installed into the front sloping roof, to bring natural ventilation and light to the existing utility/WC room. The rooflight is considered to be of a modest size, positioned to the side towards No.1 The Old Orchard but set (0.23m) away from the boundary between the ridge and parapet of the roof. Given its modest nature, positioning and scale it would be considered acceptable.
- 3.5. Objections have been received and duly taken into account prior to making this decision. The site's planning history has been taken into account when coming to this decision.
- 3.6. Special attention has been paid to the desirability of preserving or enhancing the character or appearance of the conservation area, under s.72 of the Planning (Listed Buildings and Conservation Areas Act 1990) as amended by the Enterprise and Regulatory Reform Act (ERR) 2013.
- 3.7. Overall, the scale, design and use of materials of the proposal would be relative to that of the host building and the surrounding area and would not be considered harmful to the character appearance of the street scene nor the South Hill Park Conservation Area. The proposal would therefore be in accordance with policies D1 and D2 of the London Borough of Camden Local Plan 2017, as well as the London Plan Publication 2020 and NPPF 2019.