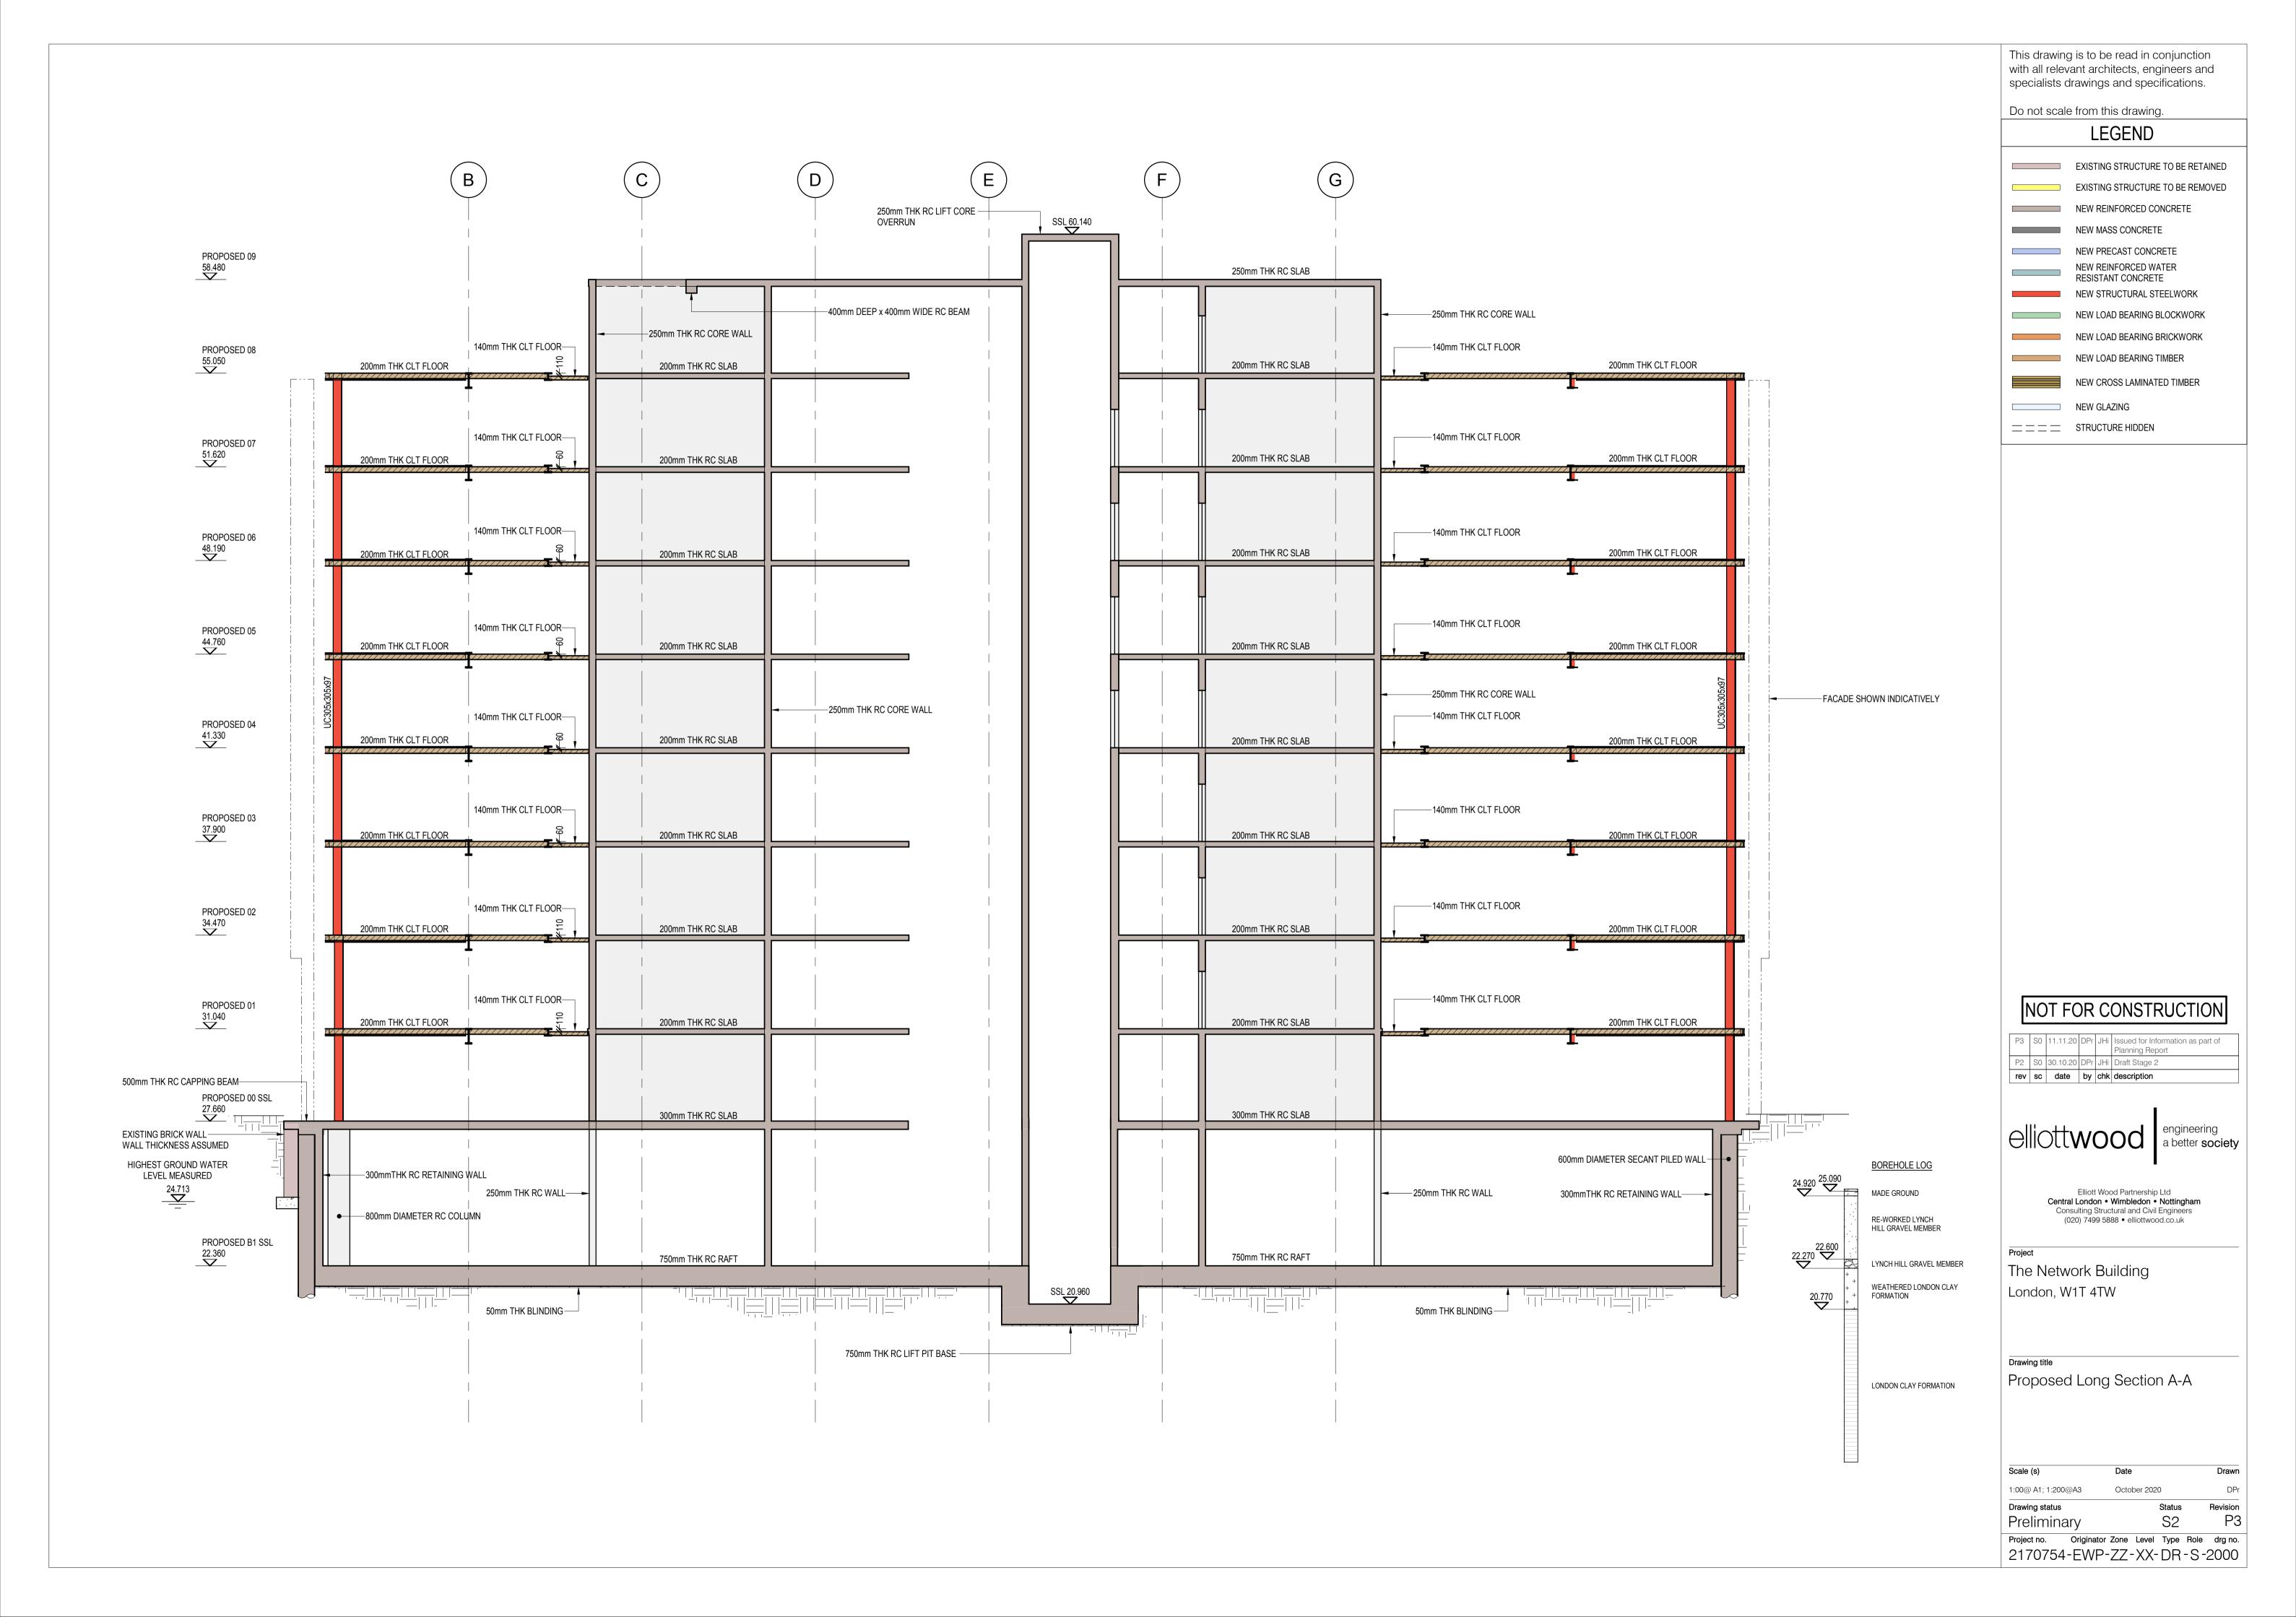

This drawing is to be read in conjunction with all relevant architects, engineers and specialists drawings and specifications.

|  | Scale (s)                           | Date                             | Drawn       |
|--|-------------------------------------|----------------------------------|-------------|
|  | 1:!00@ A1; 1:200@A3                 | October 2020                     | DPr         |
|  | Drawing status Prelimianry          | Status<br>S2                     | Revision P3 |
|  | Project no. Originator 2170754-EWP- | Zone Level Type Role -ZZ-XX-DR-S | •           |