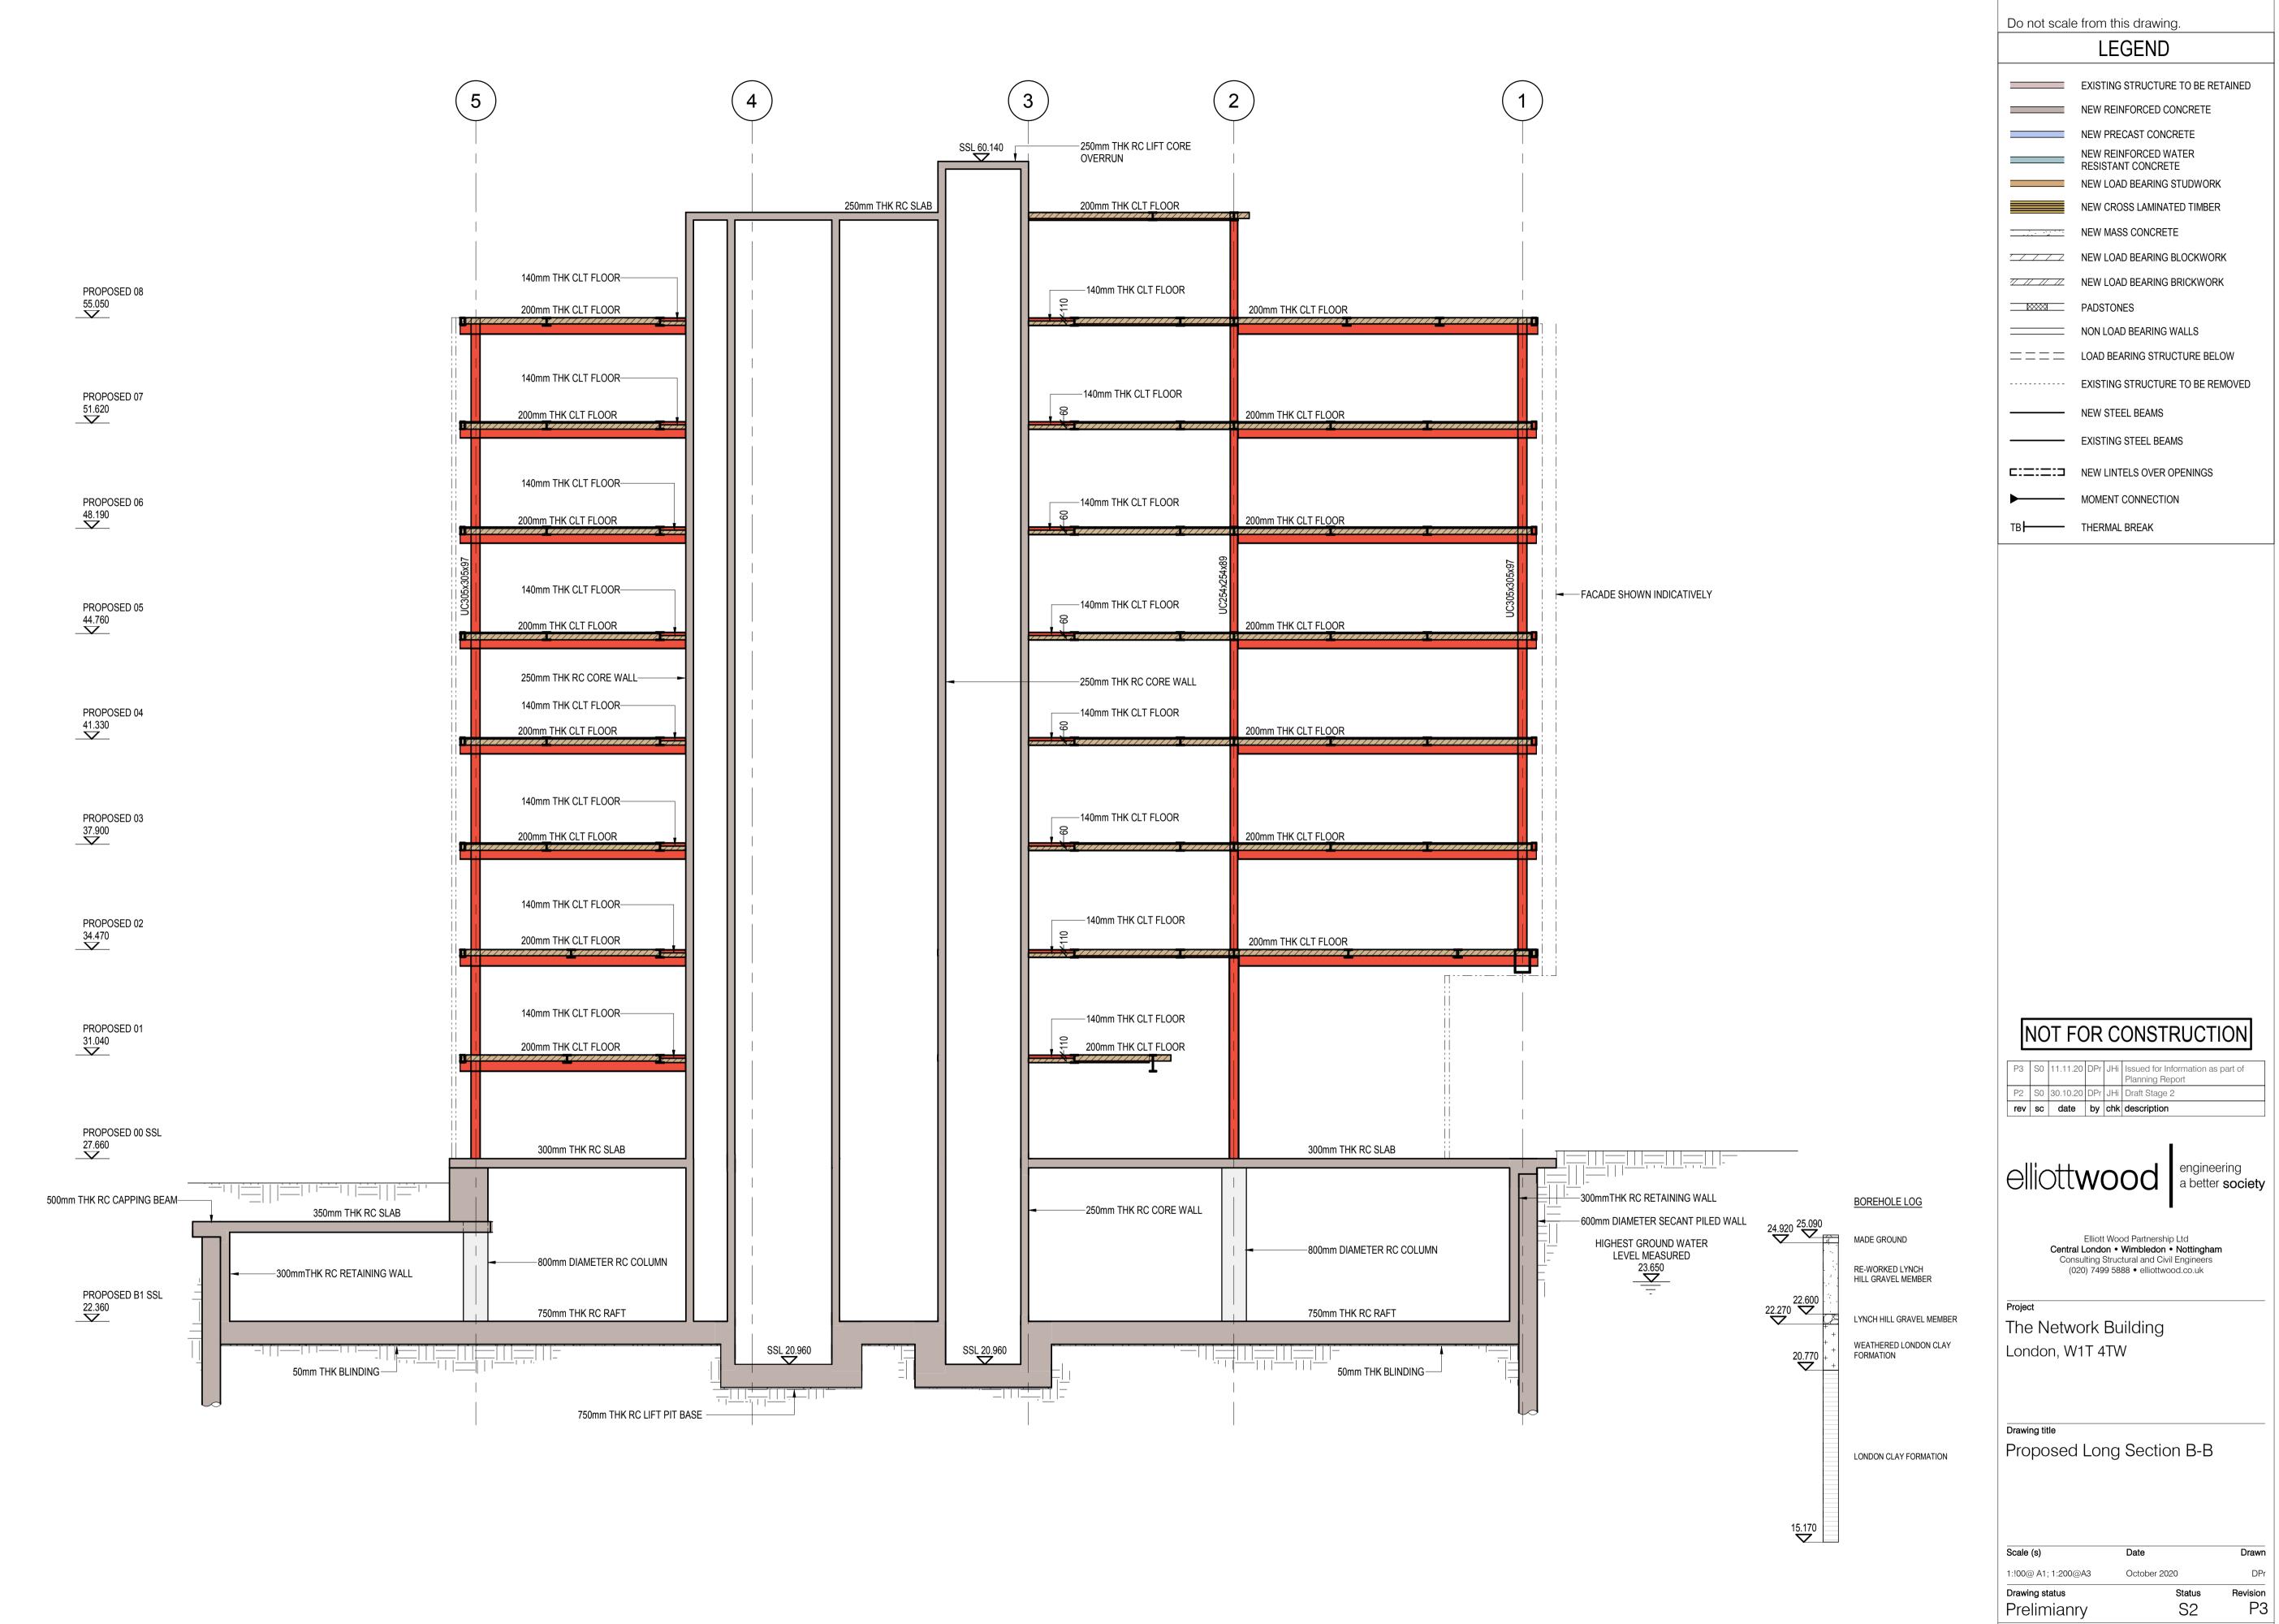

This drawing is to be read in conjunction with all relevant architects, engineers and specialists drawings and specifications.

|  | Scale (s)                           | Date                             | Drawn       |
|--|-------------------------------------|----------------------------------|-------------|
|  | 1:!00@ A1; 1:200@A3                 | October 2020                     | DPr         |
|  | Drawing status Prelimianry          | Status<br>S2                     | Revision P3 |
|  | Project no. Originator 2170754-EWP- | Zone Level Type Role -ZZ-XX-DR-S | •           |