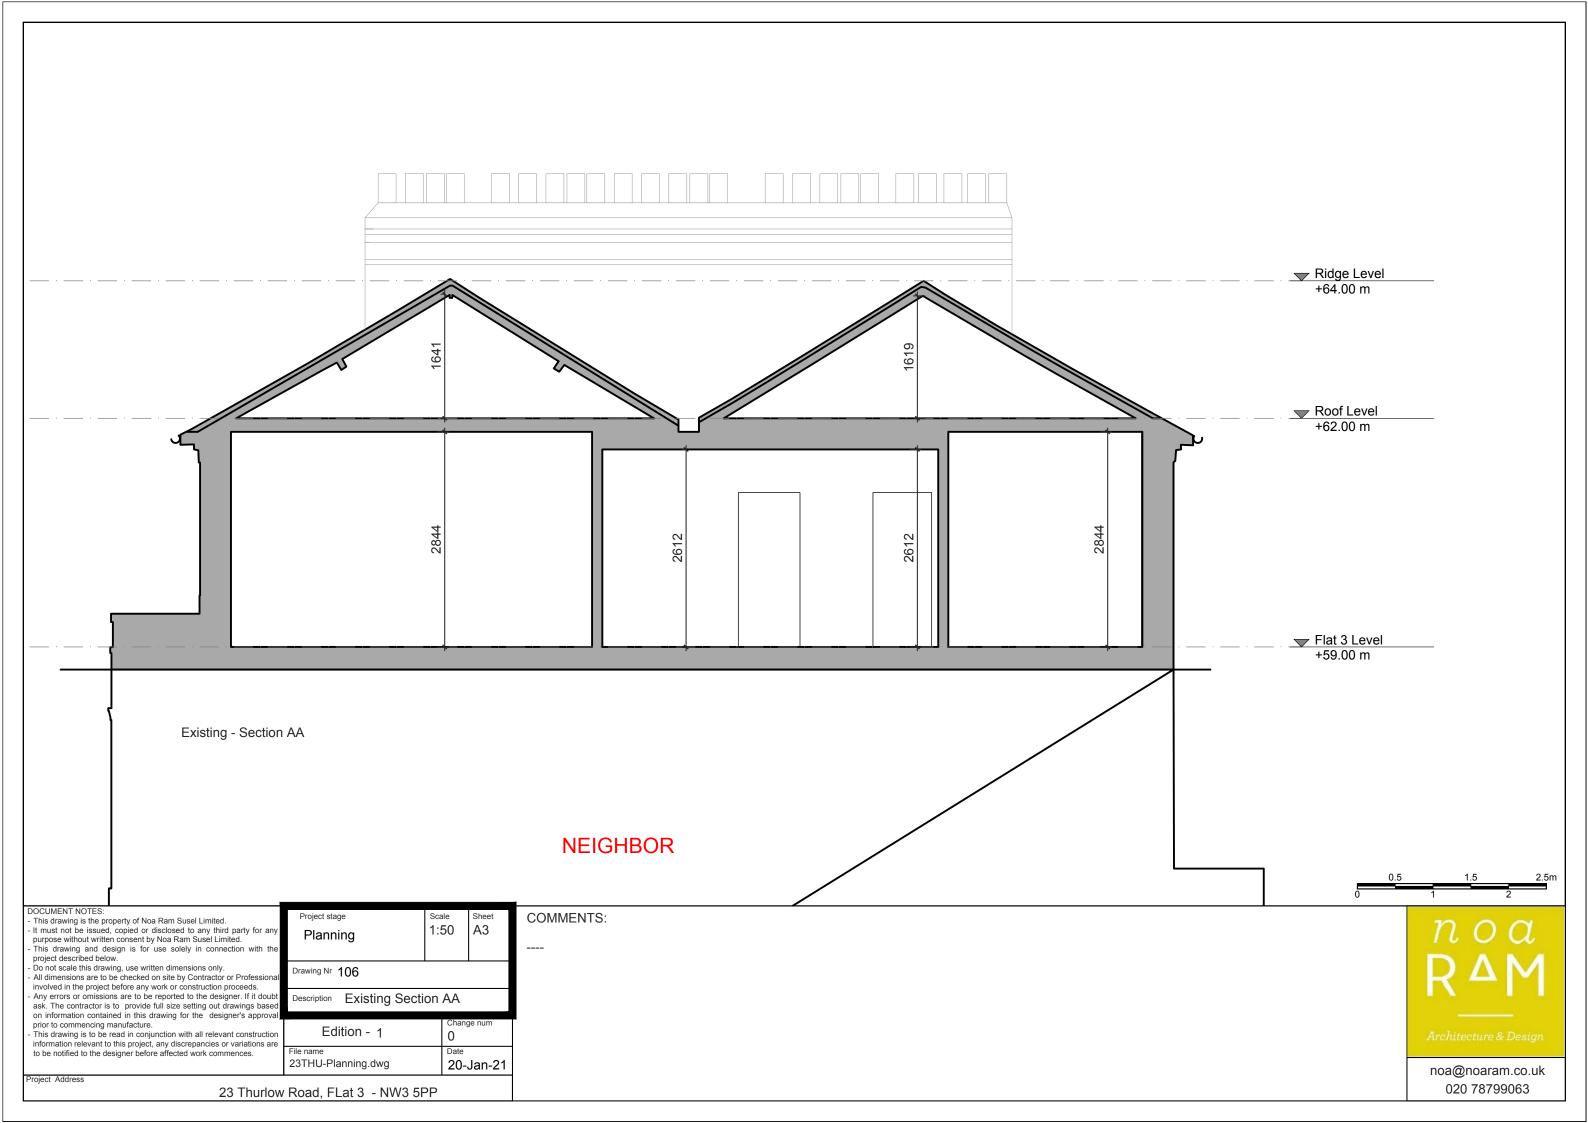

are to be notified to the designer before affected work commences.

| Project stage                           |  | Scale      | Sheet      |  |
|-----------------------------------------|--|------------|------------|--|
| Planning                                |  | 1:50       | A3         |  |
|                                         |  |            |            |  |
| Drawing Nr 100                          |  |            |            |  |
| Description Existing- Second Floor Plan |  |            |            |  |
| Edition - 1                             |  | Chang<br>0 | Change num |  |
| File name<br>23THU-Planning.dwg         |  | Date 20-   | Jan-21     |  |

noa@noaram.co.uk 020 78799063

Project Address

23 Thurlow Road, Flat 3 - NW3 5PP









Existing - Side Elevation