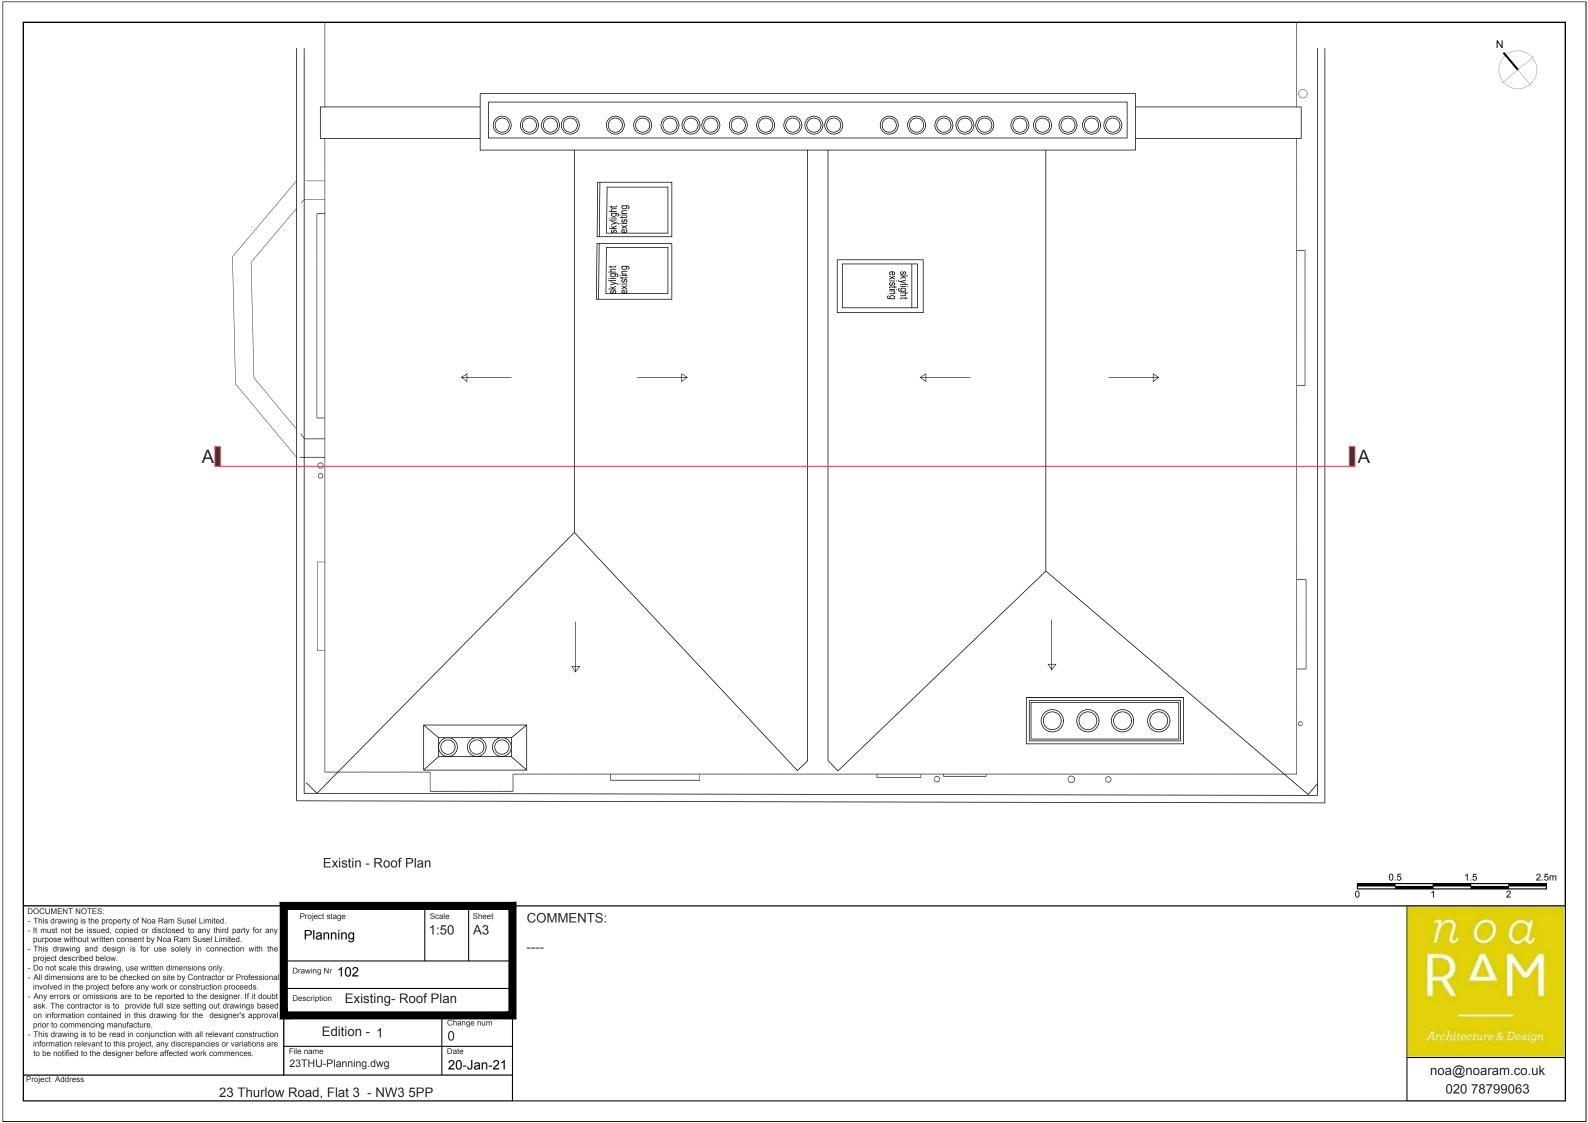

ject, any discrepancies or variations are to be notified to the designer before affected work commences.

| Project stage                           |  | Scale      | Sheet      |  |
|-----------------------------------------|--|------------|------------|--|
| Planning                                |  | 1:50       | A3         |  |
|                                         |  |            |            |  |
| Drawing Nr 100                          |  |            |            |  |
| Description Existing- Second Floor Plan |  |            |            |  |
| Edition - 1                             |  | Chang<br>0 | Change num |  |
| File name<br>23THU-Planning.dwg         |  | Date 20-   | Jan-21     |  |

noa@noaram.co.uk 020 78799063

Project Address

23 Thurlow Road, Flat 3 - NW3 5PP









Existing - Side Elevation