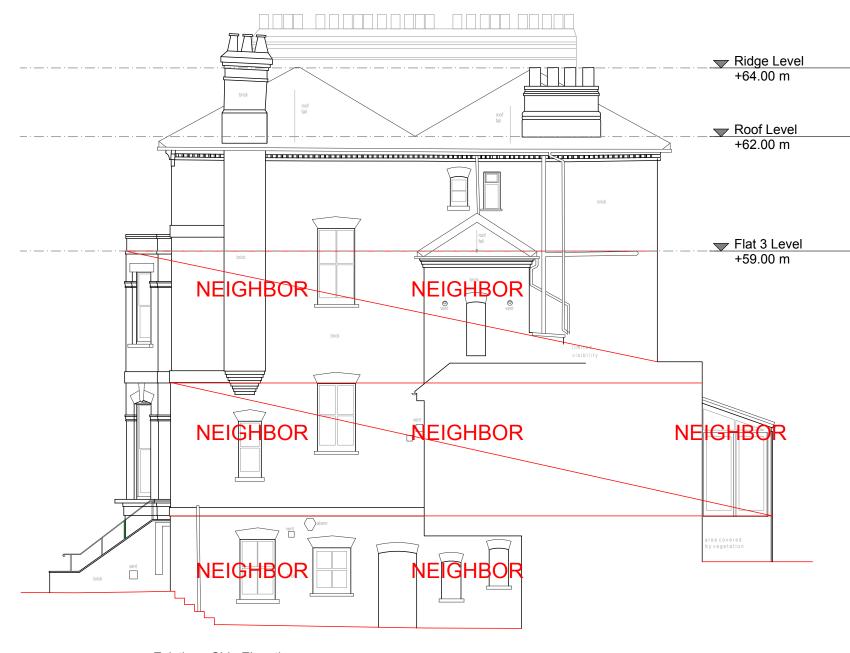

noa@noaram.co.uk 020 78799063

Project Address

23 Thurlow Road, Flat 3 - NW3 5PP

Existing - Side Elevation