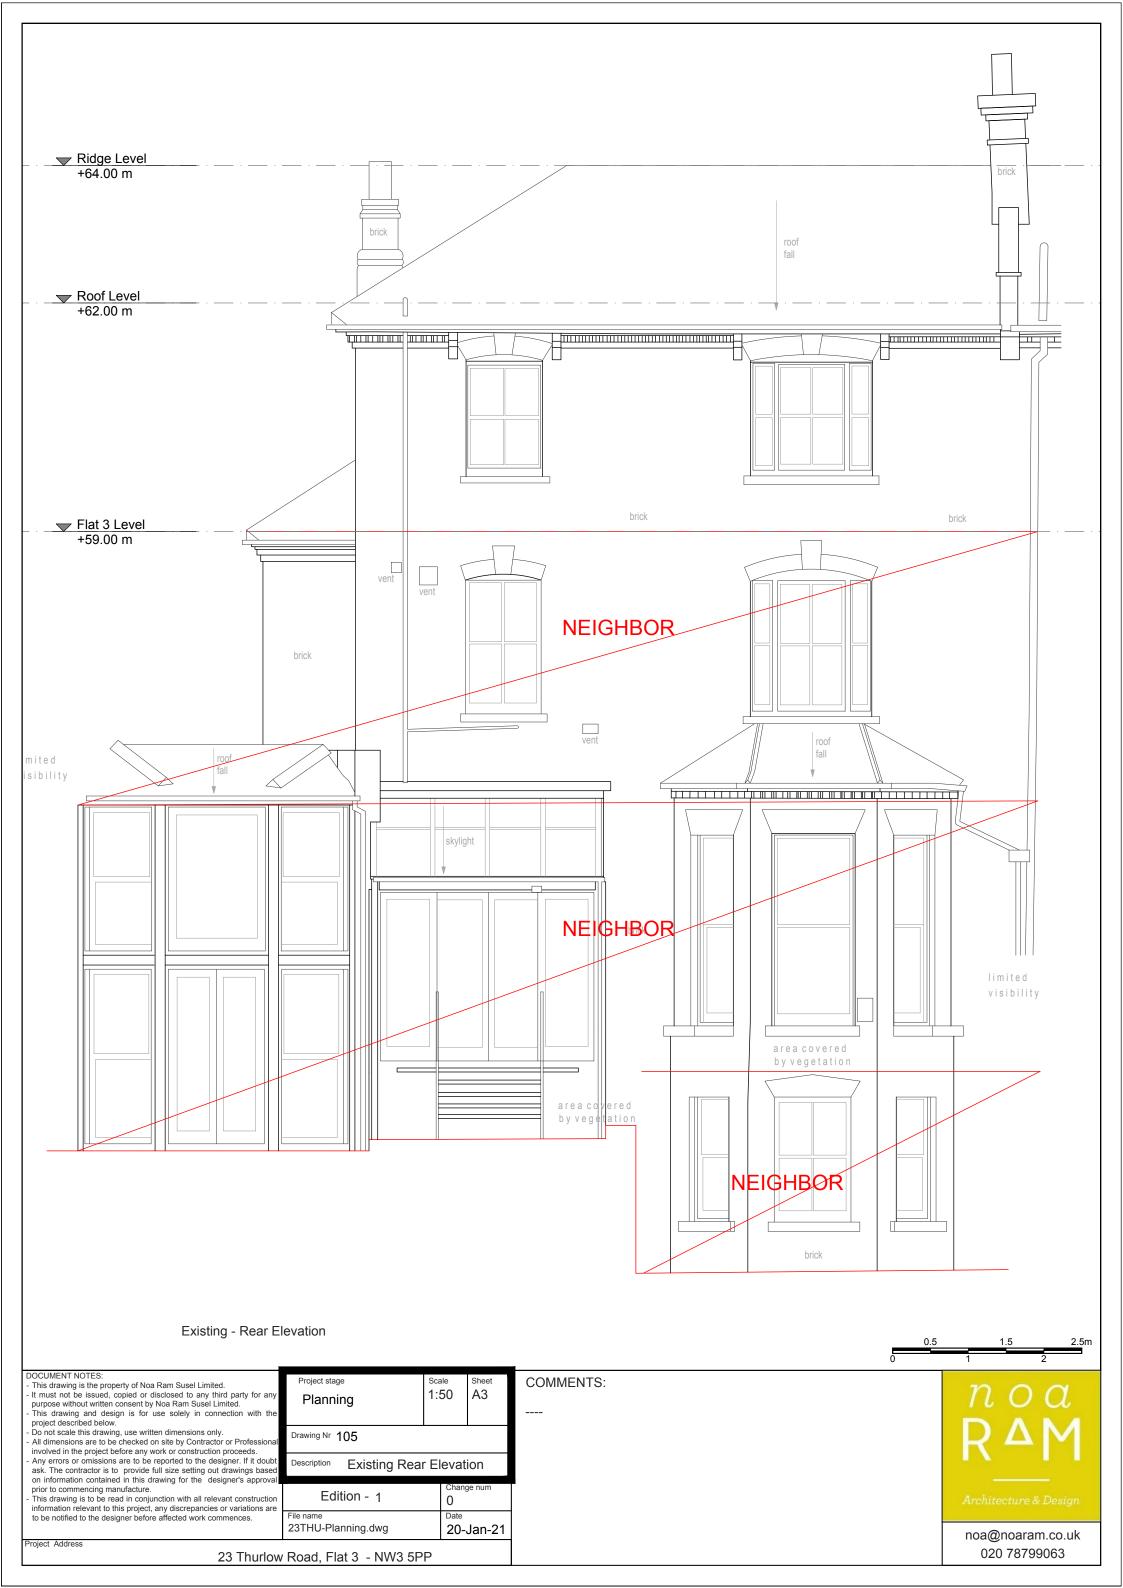

ns are to be notified to the designer before affected work commences.

| Project stage                           |  | Scale      | Sheet      |  |
|-----------------------------------------|--|------------|------------|--|
| Planning                                |  | 1:50       | A3         |  |
|                                         |  |            |            |  |
| Drawing Nr 100                          |  |            |            |  |
| Description Existing- Second Floor Plan |  |            |            |  |
| Edition - 1                             |  | Chang<br>0 | Change num |  |
| File name<br>23THU-Planning.dwg         |  | Date 20-   | Jan-21     |  |

noa@noaram.co.uk 020 78799063

Project Address

23 Thurlow Road, Flat 3 - NW3 5PP









Existing - Side Elevation