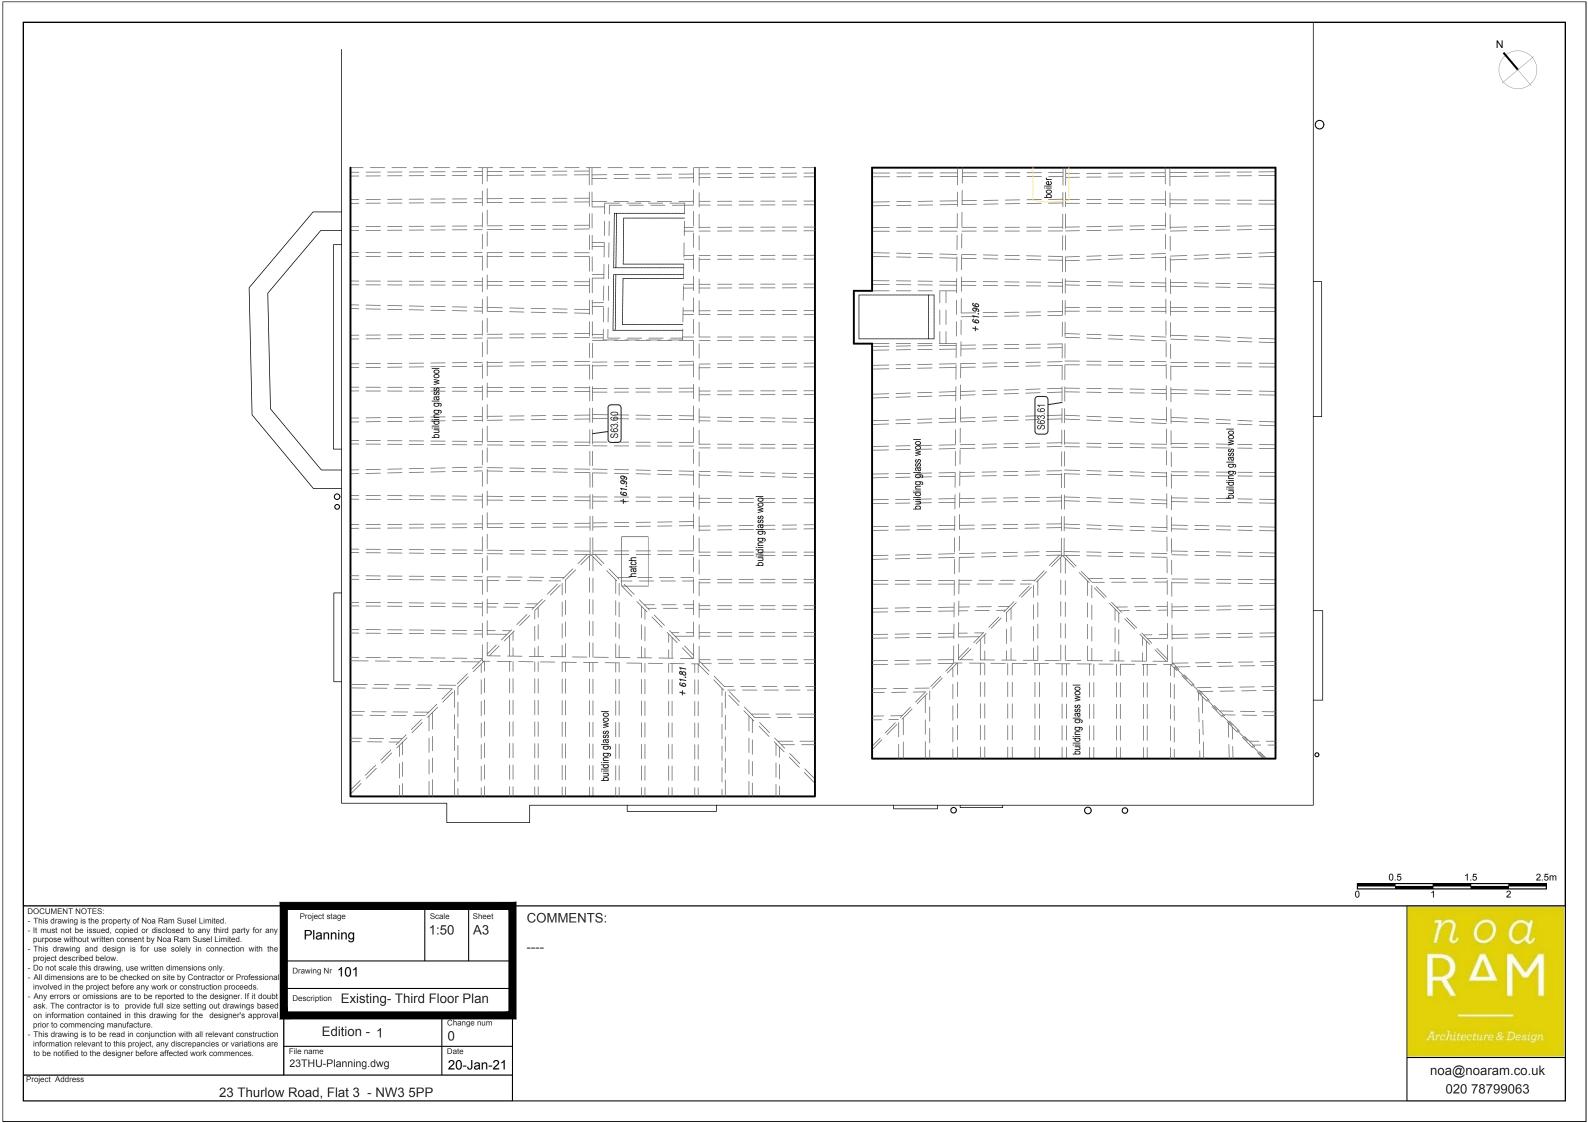

roject, any discrepancies or variations are to be notified to the designer before affected work commences.

| Project stage                           |  | Scale      | Sheet      |  |
|-----------------------------------------|--|------------|------------|--|
| Planning                                |  | 1:50       | A3         |  |
|                                         |  |            |            |  |
| Drawing Nr 100                          |  |            |            |  |
| Description Existing- Second Floor Plan |  |            |            |  |
| Edition - 1                             |  | Chang<br>0 | Change num |  |
| File name<br>23THU-Planning.dwg         |  | Date 20-   | Jan-21     |  |

noa@noaram.co.uk 020 78799063

Project Address

23 Thurlow Road, Flat 3 - NW3 5PP









Existing - Side Elevation