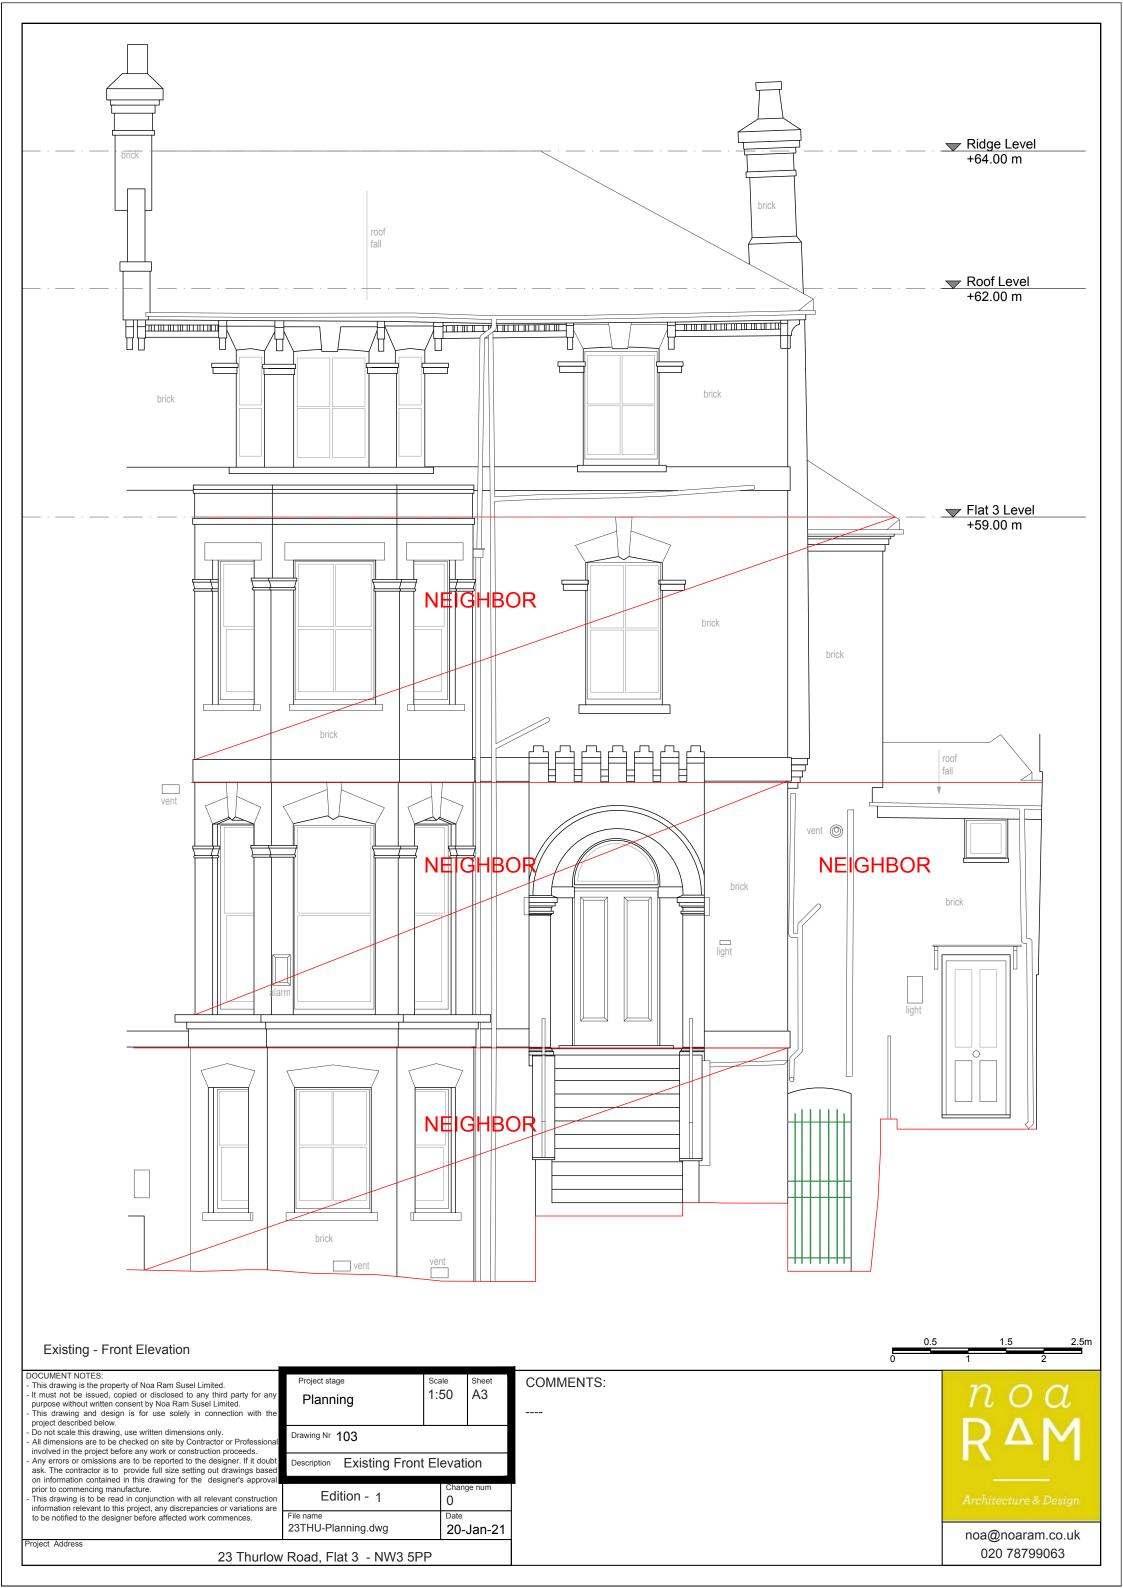

noa@noaram.co.uk 020 78799063

Project Address

23 Thurlow Road, Flat 3 - NW3 5PP

Existing - Side Elevation