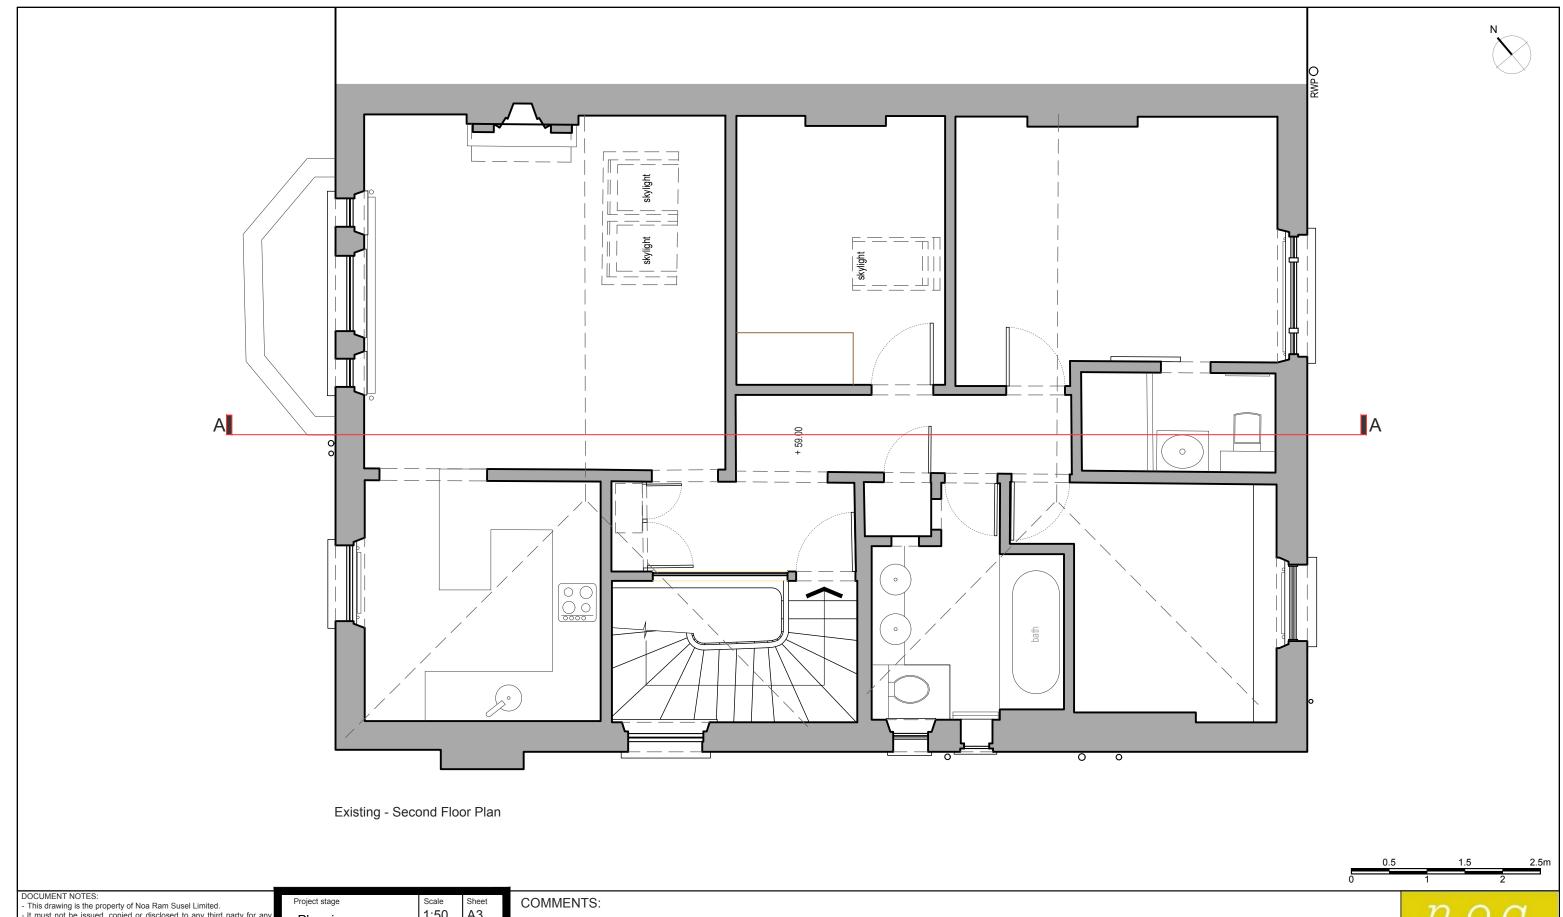

| Project stage                           |  | Scale      | Sheet      |  |
|-----------------------------------------|--|------------|------------|--|
| Planning                                |  | 1:50       | A3         |  |
|                                         |  |            |            |  |
| Drawing Nr 100                          |  |            |            |  |
| Description Existing- Second Floor Plan |  |            |            |  |
| Edition - 1                             |  | Chang<br>0 | Change num |  |
| File name<br>23THU-Planning.dwg         |  | Date 20-   | Jan-21     |  |