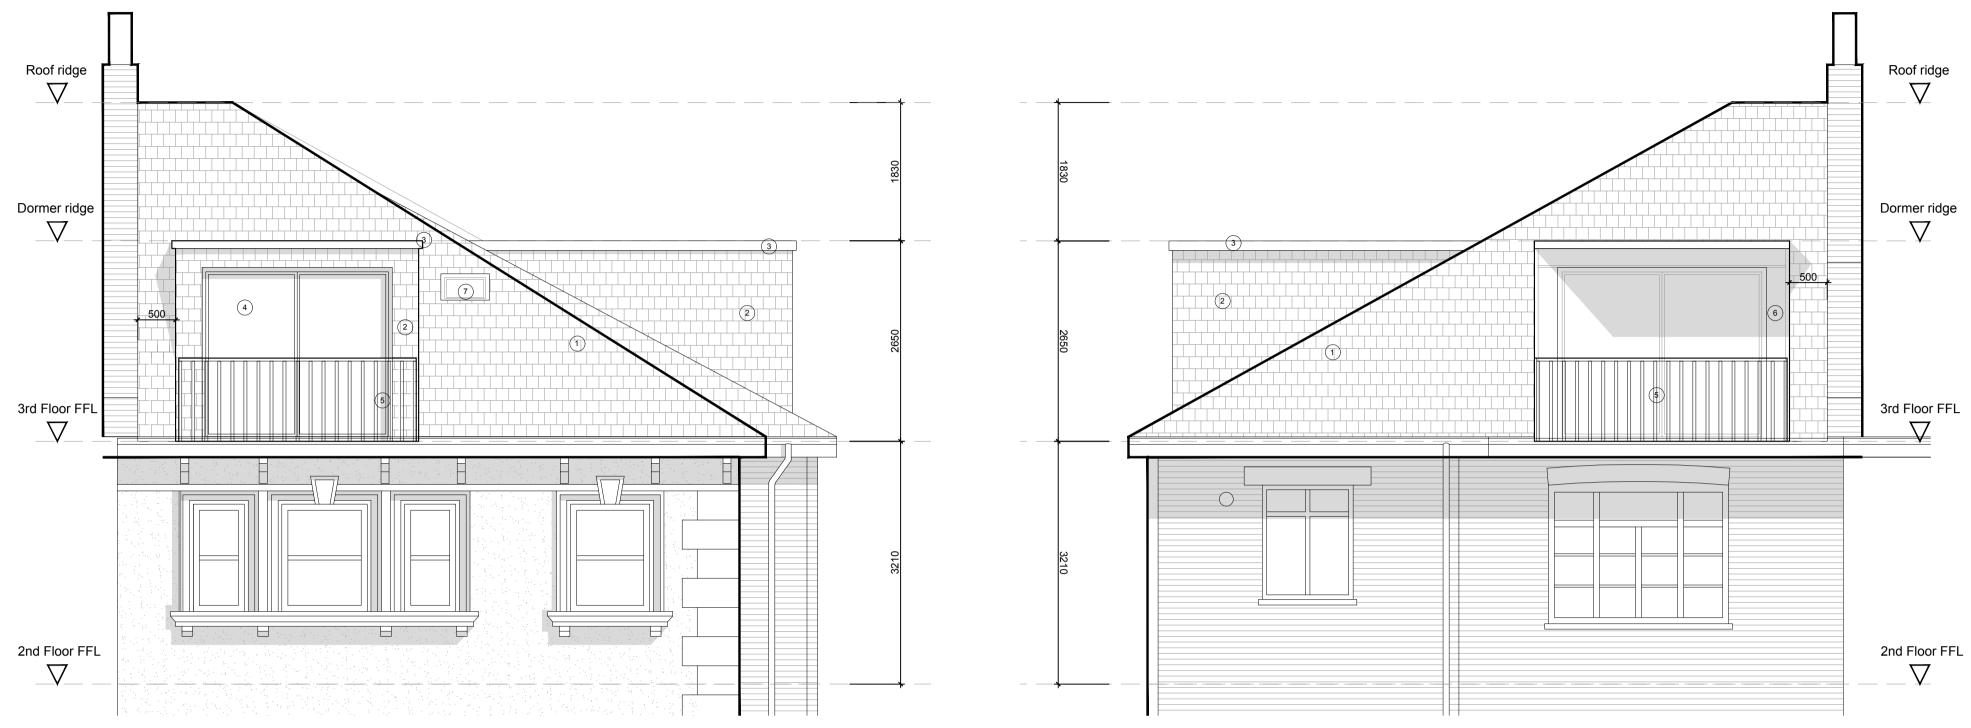

Front Elevation (North)

Side Elevation (West)

Rear Elevation (South)

0 1 2 3 4 5

10

Notes: Do not scale from drawings unless by agreement with George Calver Architects Ltd. Use figured dimensions only. Check all dimensions on site prior to commencing the works. Drawings to be read in conjunction with other relevant consultant information. This drawing is the copyright of George Calver Architects Ltd and must not be reproduced or copied without thr express permission of George Calver Architects Ltd.. MATERIAL KEY 1 Existing dark grey slate roof 2 Dark grey slate cladding to match existing (3) Dark grey aluminium flashing 4 White powder coated aluminum window frames 5 Dark grey metal rail balustrade 6 Dark grey metal cladding 7 Dark grey framed conservation rooflight 8 Fixed window with semi-opaque glass to 1.8m Existing rooflight above communal stair to remain as existing Revision Date Description 17.04.20 Developed design21.07.20 Planning Submission10.02.21 Planning Revision А В С Drawing Title: **Proposed Elevations** Project Name: 5 Belsize Park Gardens, London NW3 4LB Client: Mr and Mrs Berger Drawing Scale: 1:50 @ A1 / 1:100 @ A3 Drawing Number: **Revision**: BPG\_DR\_0300 С GEORGE CALVER ARCHITECTS a: 41 Albert Road North, RH2 9EG e: george@georgecalverarchitects.co.uk t: 07817 915 699