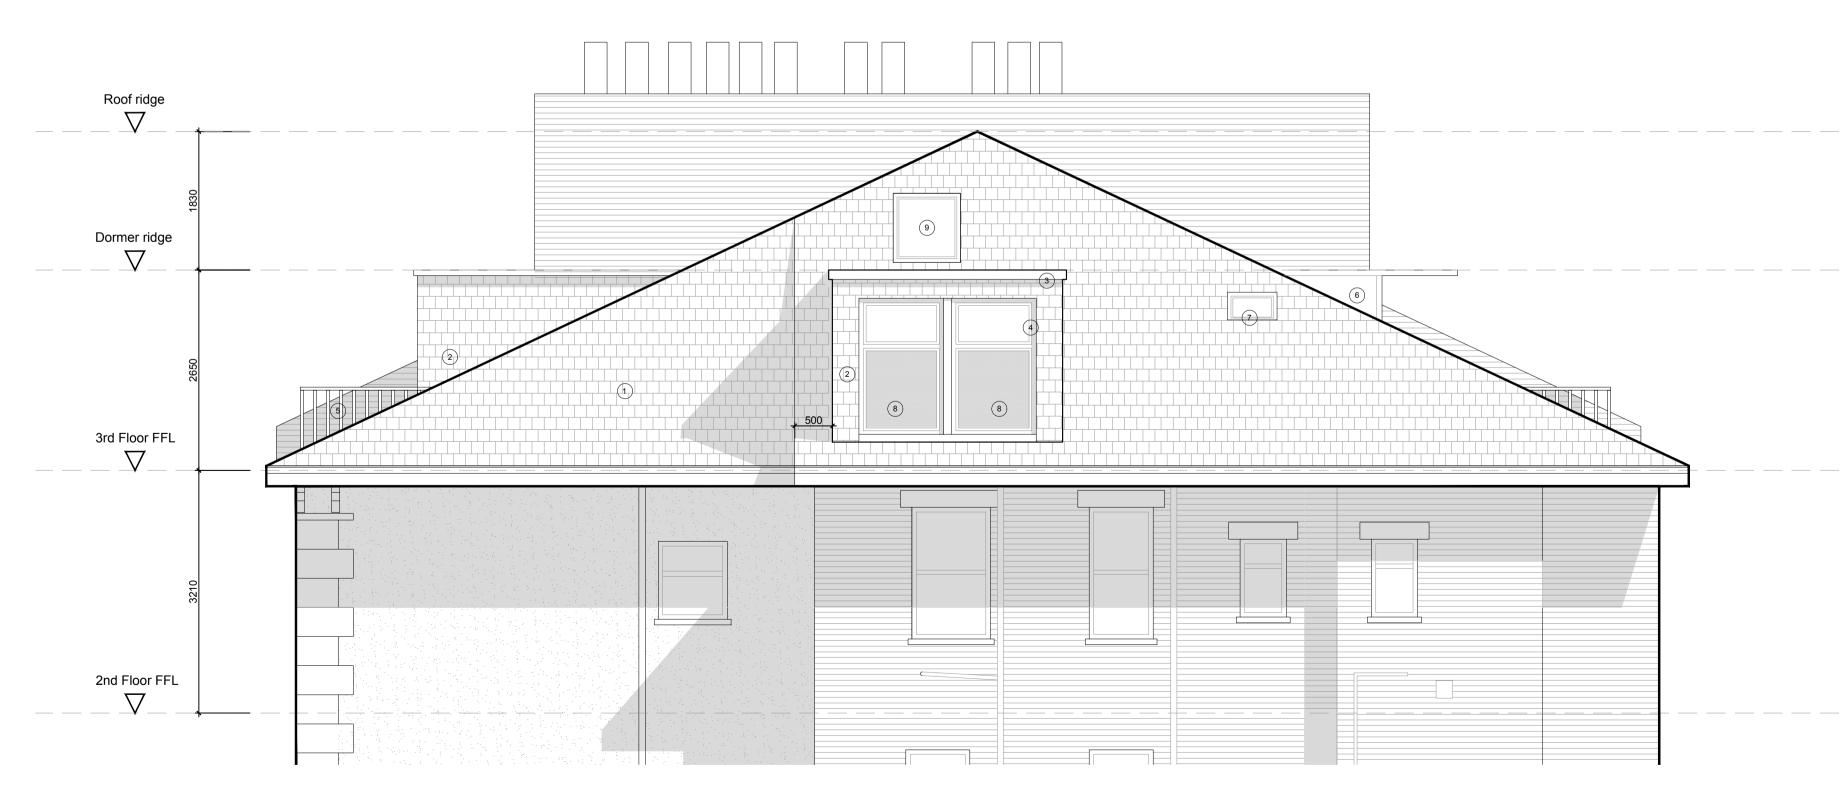

Front Elevation (North)

Side Elevation (West)

Rear Elevation (South)

0 1 2 3 4 5

10

Notes: Do not scale from drawings unless by agreement with George Calver Architects Ltd. Use figured dimensions only. Check all dimensions on site prior to commencing the works. Drawings to be read in conjunction with other relevant consultant information. This drawing is the copyright of George Calver Architects Ltd and must not be reproduced or copied without thr express permission of George Calver Architects Ltd.. MATERIAL KEY 1 Existing dark grey slate roof 2 Dark grey slate cladding to match existing (3) Dark grey aluminium flashing 4 White powder coated aluminum window frames 5 Dark grey metal rail balustrade 6 Dark grey metal cladding 7 Dark grey framed conservation rooflight 8 Fixed window with semi-opaque glass to 1.8m Existing rooflight above communal stair to remain as existing Revision Date Description 17.04.20 Developed design21.07.20 Planning Submission10.02.21 Planning Revision А В С Drawing Title: **Proposed Elevations** Project Name: 5 Belsize Park Gardens, London NW3 4LB Client: Mr and Mrs Berger Drawing Scale: 1:50 @ A1 / 1:100 @ A3 Drawing Number: **Revision**: BPG\_DR\_0300 С GEORGE CALVER ARCHITECTS a: 41 Albert Road North, RH2 9EG e: george@georgecalverarchitects.co.uk t: 07817 915 699