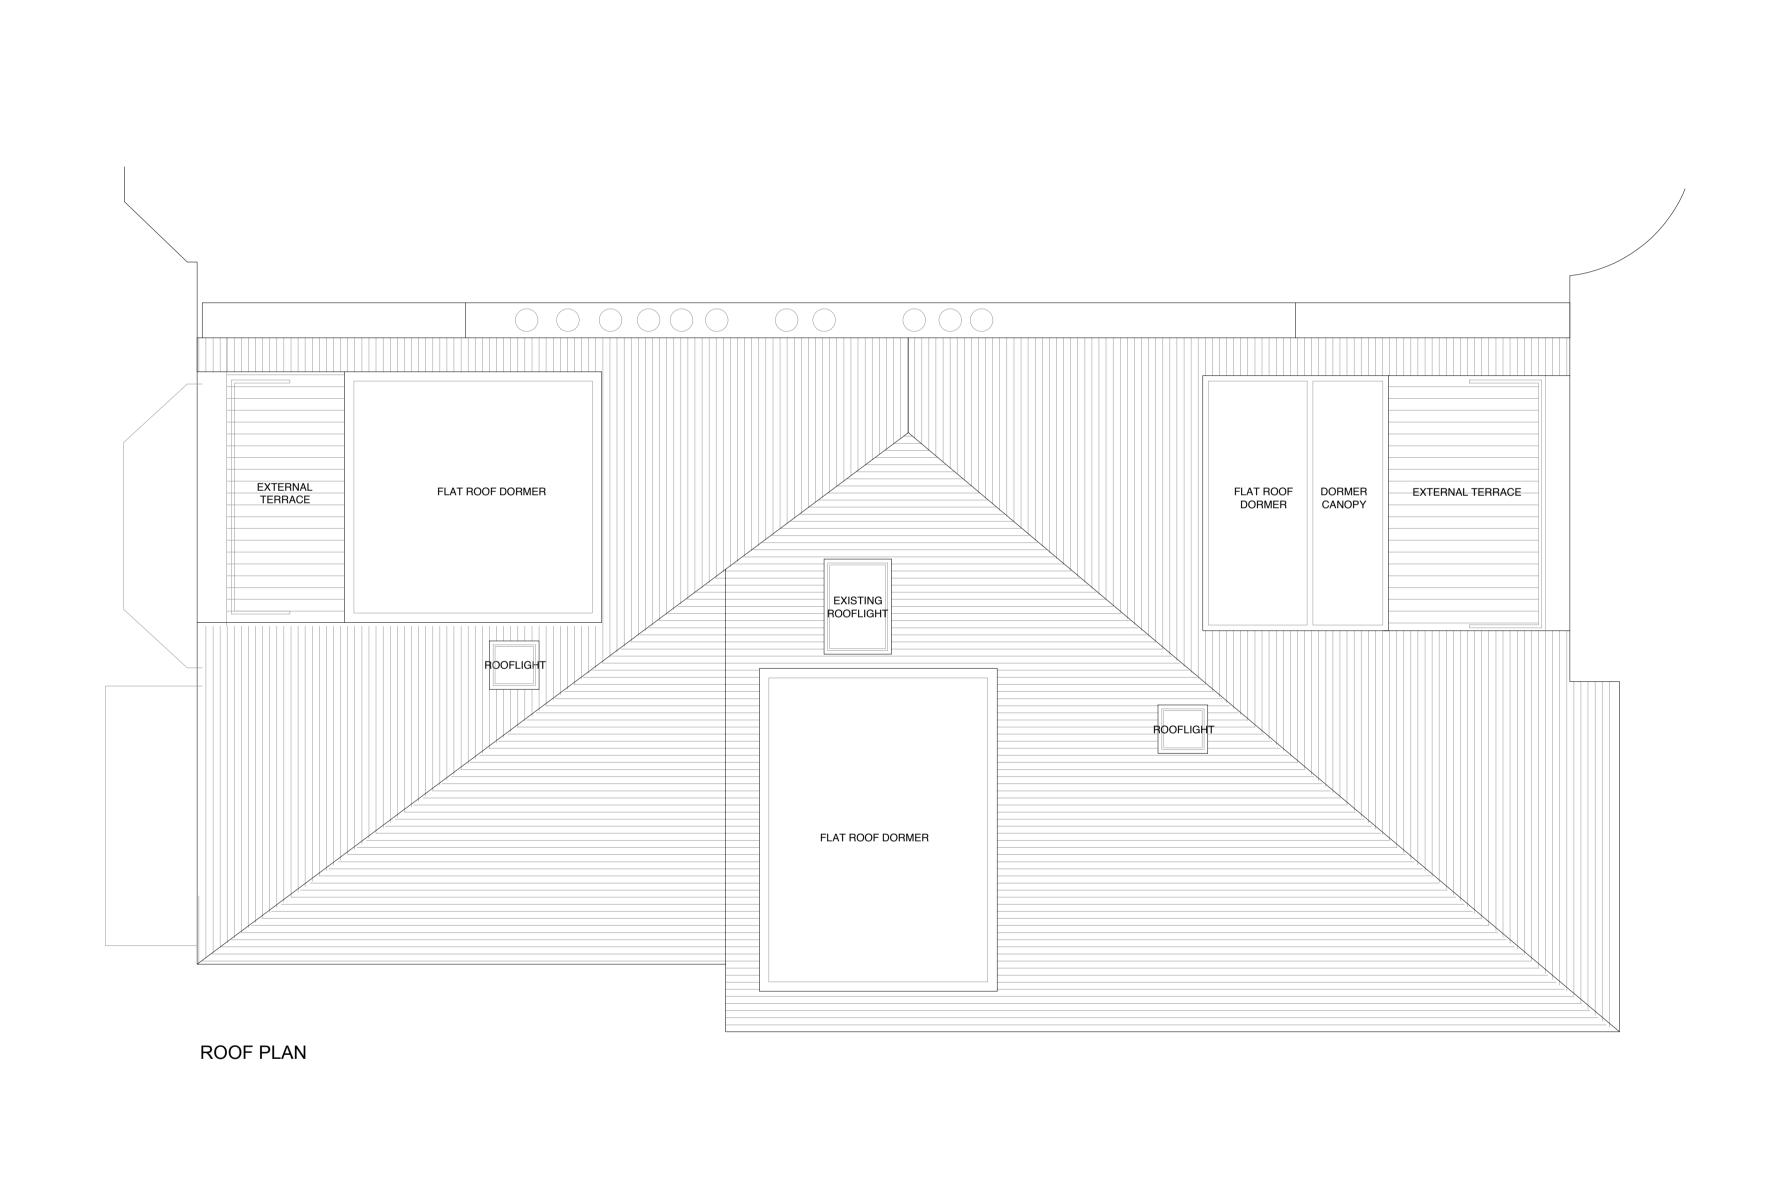

Drawing Title:

Proposed Roof Plan

Project Name:

5 Belsize Park Gardens, London NW3 4LB

Client:

Mr and Mrs Berger

Drawing Scale:

1:50 @ A1 / 1:100 @ A3