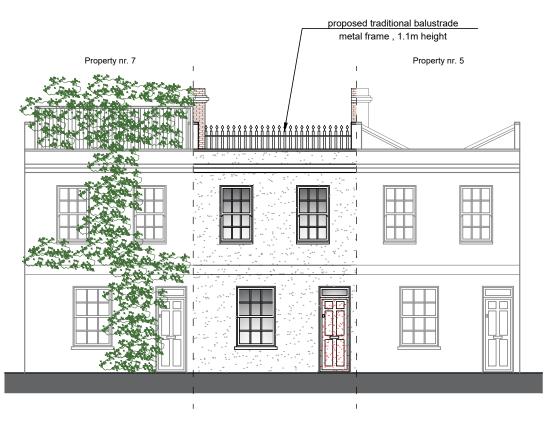

### PROPOSED ELEVATIONS

PROPOSED FRONT ELEVATION

PROPOSED REAR ELEVATION

Written dimensions to be taken in preferences to scaled dimensions. The Contractor is responsible for checking all dimensions before work starts.

All work is to be carried out to the requirements, and to the satisfaction of the Local Authority.

These drawings are for planning purposes only

Any discrepancies to be brought to the attention of 4D Planning Consultants immediately.

| Rev | Date          | Description              | by   | chk |
|-----|---------------|--------------------------|------|-----|
| Α   | 22.02<br>2021 | Changes of the railings. | A.L. |     |
|     |               |                          |      |     |
|     |               |                          |      |     |
|     |               |                          |      |     |