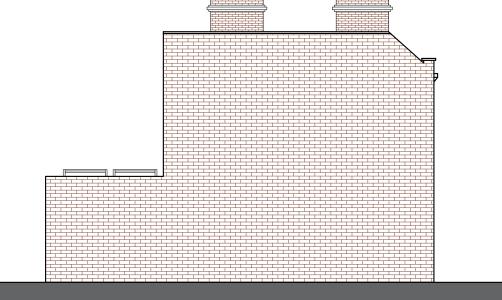

## EXISTING ELEVATIONS

EXISTING FRONT ELEVATION

EXISTING REAR ELEVATION

Written dimensions to be taken in preferences to scaled dimensions. The Contractor is responsible for checking all dimensions before work starts.

Existing Elevations

Date: Oct. 2020 Rev:

Scale: 1:50 @ A1, 1:100 @ A3

Drawing No. FG07