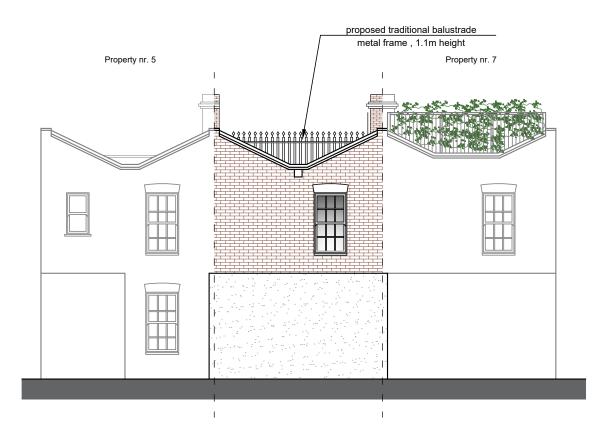

### PROPOSED ELEVATIONS

PROPOSED FRONT ELEVATION

PROPOSED REAR ELEVATION

Written dimensions to be taken in preferences to scaled dimensions. The Contractor is responsible for checking all dimensions before work starts.

All work is to be carried out to the requirements, and to the satisfaction of the Local Authority.

These drawings are for planning purposes only

Any discrepancies to be brought to the attention of 4D Planning Consultants immediately.

| Rev | Date          | Description              | by   | chk |
|-----|---------------|--------------------------|------|-----|
| Α   | 22.02<br>2021 | Changes of the railings. | A.L. |     |
|     |               |                          |      |     |
|     |               |                          |      |     |
|     |               |                          |      |     |