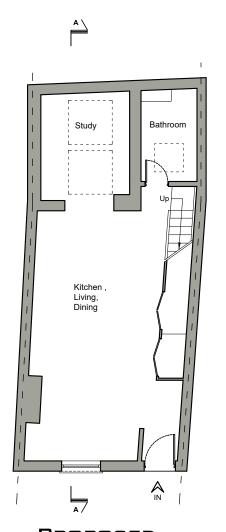

## EXISTING PLANS

EXISTING
GROUND FLOOR PLAN

FIRST FLOOR PLAN

EXISTING ROOF PLAN

2m 0 2m 4m 6m 8m 10m

Written dimensions to be taken in preferences to scaled dimensions. The Contractor is responsible for checking all dimensions before work starts.

Tit

Existing Plans

Date: Oct. 2020 Rev:

Scale: 1:50 @ A1, 1:100 @ A3

Drawing No. FG03