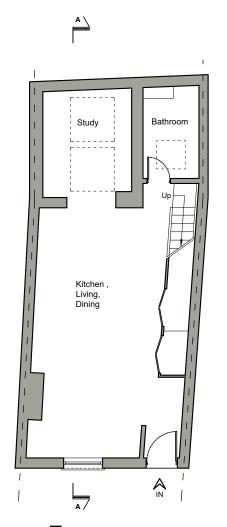

## EXISTING PLANS

EXISTING
GROUND FLOOR PLAN

FIRST FLOOR PLAN

EXISTING ROOF PLAN

2m 0 2m 4m 6m 8m 10m

Written dimensions to be taken in preferences to scaled dimensions. The Contractor is responsible for checking all dimensions before work starts.