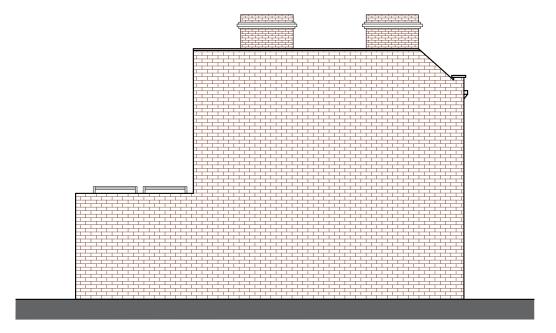

### PROPOSED ELEVATION

PROPOSED SIDE ELEVATION
(NO CHANGE PROPOSED)

**4D PLANNING**™ Architecture I Town Planning T: 0203 1500 183 www.GetMePlanning.com www.GetMePlanning.com® Client Claire Leveson 6 Fortess Grove, NW5 2HE Proposed Side Elevation Date: Oct. 2020 Scale: 1:50 @ A1, 1:100 @ A3 Α Drawing No. FG10

Written dimensions to be taken in preferences to scaled dimensions. The Contractor is responsible for checking all dimensions before work starts. All work is to be carried out to the requirements, and to the satisfaction of the Local Authority.