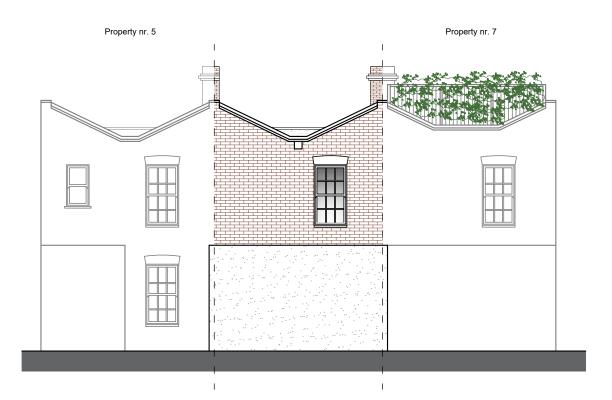

### PROPOSED ELEVATIONS

PROPOSED FRONT ELEVATION

PROPOSED REAR ELEVATION

Written dimensions to be taken in preferences to scaled dimensions. The Contractor is responsible for checking all dimensions before work starts.

All work is to be carried out to the requirements, and to the satisfaction of the Local Authority.

These drawings are for planning purposes only

Any discrepancies to be brought to the attention of 4D Planning Consultants immediately.

| Rev | Date          | Description              | by   | chk |
|-----|---------------|--------------------------|------|-----|
| Α   | 22.02<br>2021 | Changes of the railings. | A.L. |     |
|     |               |                          |      |     |
|     |               |                          |      |     |
|     |               |                          |      |     |

Proposed Elevations

Date: Oct. 2020
Scale: 1:50 @ A1, 1:100 @ A3
Drawing No. FG08

A