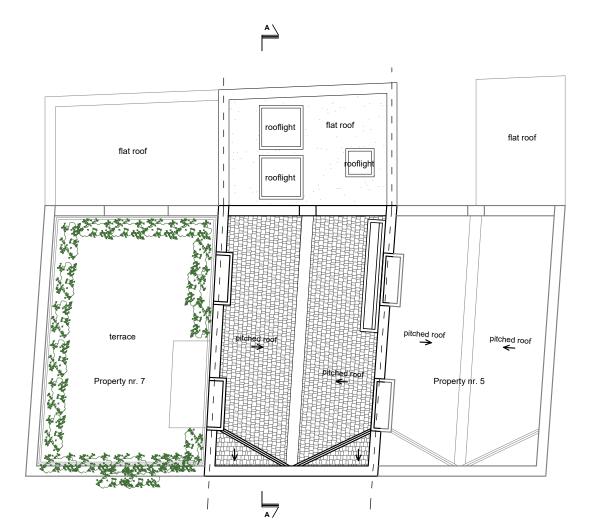

### PROPOSED PLANS

PROPOSED

GROUND FLOOR PLAN

(NO CHANGE PROPOSED)

rooflight flat roof proposed flat glass access rooflight rooflight proposed traditional balustrade metal frame , 1.1m height terrace proposed planters and hedges proposed planters and hedges proposed traditional balustrade metal frame 1.1m height proposed planters and hedges proposed traditional balustrade metal frame 1.1m height proposed planters and hedges proposed traditional balustrade metal frame 1.1m height propo

PROPOSED ROOF PLAN

2m 0 2m 4m 6m 8m 10m

Written dimensions to be taken in preferences to scaled dimensions. The Contractor is responsible for checking all dimensions before work starts.

All work is to be carried out to the requirements, and to the satisfaction of the Local Authority.
These drawings are for planning purposes only