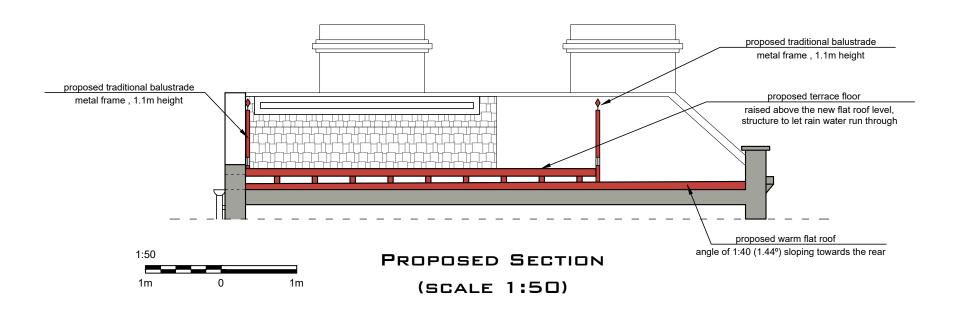

### PROPOSED SECTION A-A

PROPOSED SECTION A-A

Written dimensions to be taken in preferences to scaled dimensions. The Contractor is responsible for checking all dimensions before work starts.

All work is to be carried out to the requirements, and to the satisfaction of the Local Authority.

These drawings are for planning purposes only

Any discrepancies to be brought to the attention of 4D Planning Consultants immediately.

| Rev | Date          | Description              | by   | chk |
|-----|---------------|--------------------------|------|-----|
| Α   | 22.02<br>2021 | Changes of the railings. | A.L. |     |
| В   | 23.02<br>2021 | Changes on the roof.     | A.L. |     |
|     |               |                          |      |     |
|     |               |                          |      |     |

Architecture I Town Planning

T: 0203 1500 183 www.GetMePlanning.com

www.GetMePlanning.com<sup>®</sup>

Client

Claire Leveson

6 Fortess Grove, NW5 2HE

Proposed Section A-A

Date: Oct. 2020 Scale: 1:50 @ A1, 1:100 @ A3 Drawing No. FG06