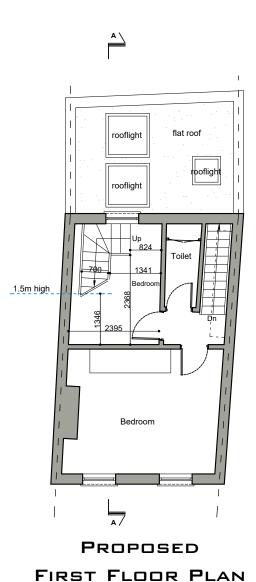

### PROPOSED PLANS

PROPOSED

GROUND FLOOR PLAN

(NO CHANGE PROPOSED)

rooflight flat roof proposed flat glass access rooflight rooflight proposed traditional balustrade metal frame , 1.1m height terrace proposed planters and hedges proposed planters and hedges proposed traditional balustrade metal frame 1.1m height proposed planters and hedges proposed traditional balustrade metal frame 1.1m height proposed planters and hedges proposed traditional balustrade metal frame 1.1m height propo

Proposed Plans

Date: Oct. 2020

Scale: 1:50 @ A1, 1:100 @ A3

Drawing No. FG04

Α