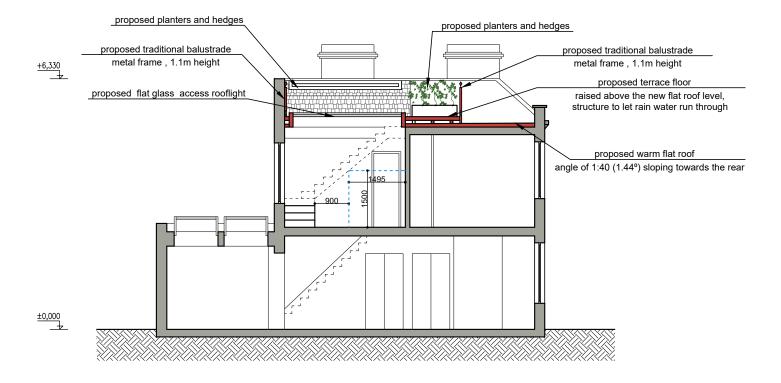

### PROPOSED SECTION A-A

PROPOSED SECTION A-A

Written dimensions to be taken in preferences to scaled dimensions. The Contractor is responsible for checking all dimensions before work starts.

All work is to be carried out to the requirements, and to the satisfaction of the Local Authority.

These drawings are for planning purposes only

Any discrepancies to be brought to the attention of 4D Planning Consultants immediately.

| Rev | Date          | Description              | by   | chk |
|-----|---------------|--------------------------|------|-----|
| Α   | 22.02<br>2021 | Changes of the railings. | A.L. |     |
| В   | 23.02<br>2021 | Changes on the roof.     | A.L. |     |
|     |               |                          |      |     |
|     |               |                          |      |     |

Architecture I Town Planning

T: 0203 1500 183 www.GetMePlanning.com

www.GetMePlanning.com<sup>®</sup>

Client

Claire Leveson

6 Fortess Grove, NW5 2HE

Proposed Section A-A

Date: Oct. 2020 Scale: 1:50 @ A1, 1:100 @ A3 Drawing No. FG06