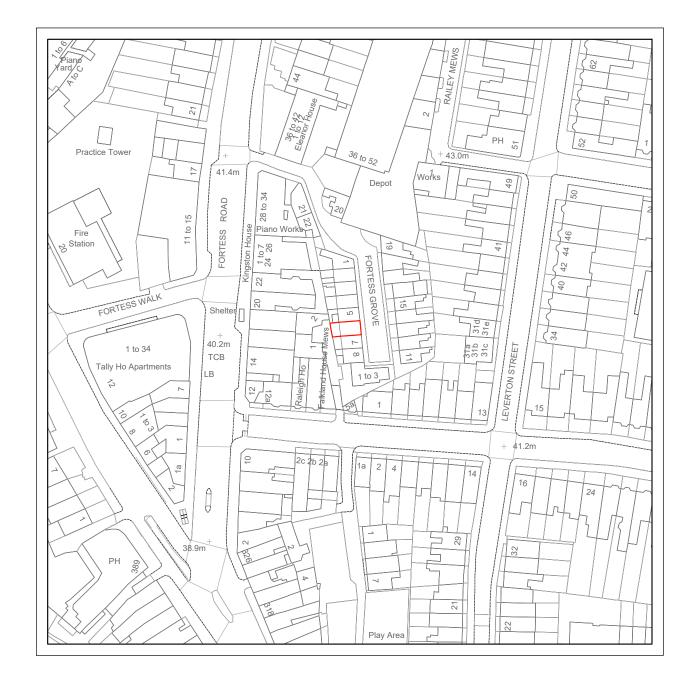

## LOCATION PLAN

Front Elevation

| 25m | 0 | 25m | 50m | 75m | 100m | 125m |
|-----|---|-----|-----|-----|------|------|

| ı | Written dimensions to be taken in preferences to scaled |
|---|---------------------------------------------------------|
|   | dimensions. The Contractor is responsible for checking  |
| 1 | all dimensions before work starts                       |

Location Plan

| Date:  | Oct. 2020   | Rev: |
|--------|-------------|------|
| Scale: | 1:1250 @ A3 | /    |
| Drawin | g No. FG01  |      |