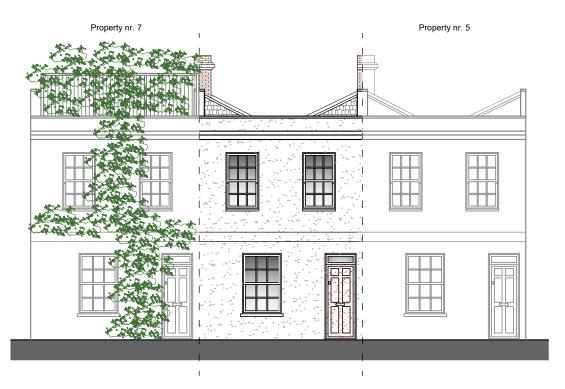

### PROPOSED ELEVATIONS

PROPOSED FRONT ELEVATION

PROPOSED REAR ELEVATION

Written dimensions to be taken in preferences to scaled dimensions. The Contractor is responsible for checking all dimensions before work starts.

All work is to be carried out to the requirements, and to the satisfaction of the Local Authority.

These drawings are for planning purposes only

Any discrepancies to be brought to the attention of 4D Planning Consultants immediately.

| Rev | Date          | Description              | by   | chk |
|-----|---------------|--------------------------|------|-----|
| Α   | 22.02<br>2021 | Changes of the railings. | A.L. |     |
|     |               |                          |      |     |
|     |               |                          |      |     |
|     |               |                          |      |     |

Proposed Elevations

Date: Oct. 2020
Scale: 1:50 @ A1, 1:100 @ A3
Drawing No. FG08

A