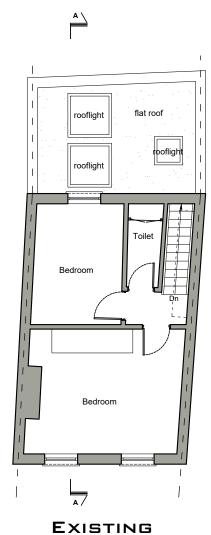

## EXISTING PLANS

EXISTING
GROUND FLOOR PLAN

FIRST FLOOR PLAN

EXISTING ROOF PLAN

2m 0 2m 4m 6m 8m 10m

Written dimensions to be taken in preferences to scaled dimensions. The Contractor is responsible for checking all dimensions before work starts.