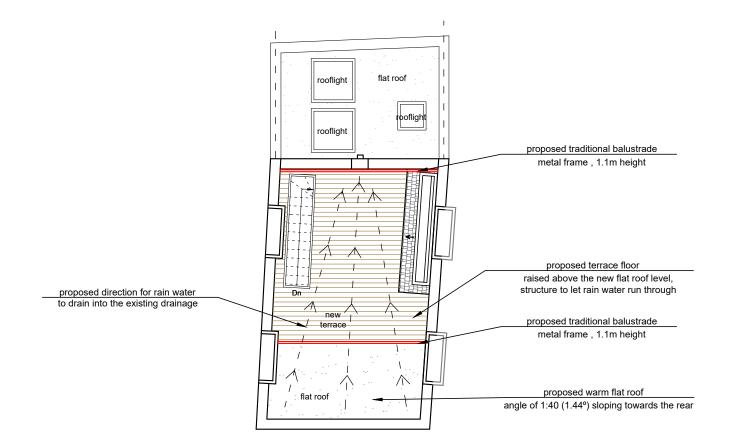

These drawings are for planning purposes only Any discrepancies to be brought to the attention of 4D Planning Consultants immediately.

PROPOSED ROOF PLAN

Written dimensions to be taken in preferences to scaled dimensions. The Contractor is responsible for checking all dimensions before work starts.

All work is to be carried out to the requirements, and to the satisfaction of the Local Authority.

These drawings are for planning purposes only

Any discrepancies to be brought to the attention of 4D Planning Consultants immediately.

| Rev | Date          | Description                               | by   | chk |
|-----|---------------|-------------------------------------------|------|-----|
| В   | 23.02<br>2021 | Drawings to show the rain water drainage. | A.L. |     |
|     |               |                                           |      |     |
|     |               |                                           |      |     |
|     |               |                                           |      |     |

Architecture I Town Planning

T: 0203 1500 183 www.GetMePlanning.com

www.GetMePlanning.com<sup>®</sup>

Client

Claire Leveson

Project

6 Fortess Grove, NW5 2HE

**Proposed Drawings** 

Date: Oct. 2020 Scale: 1:50 @ A1, 1:100 @ A3 Drawing No. FG11

В