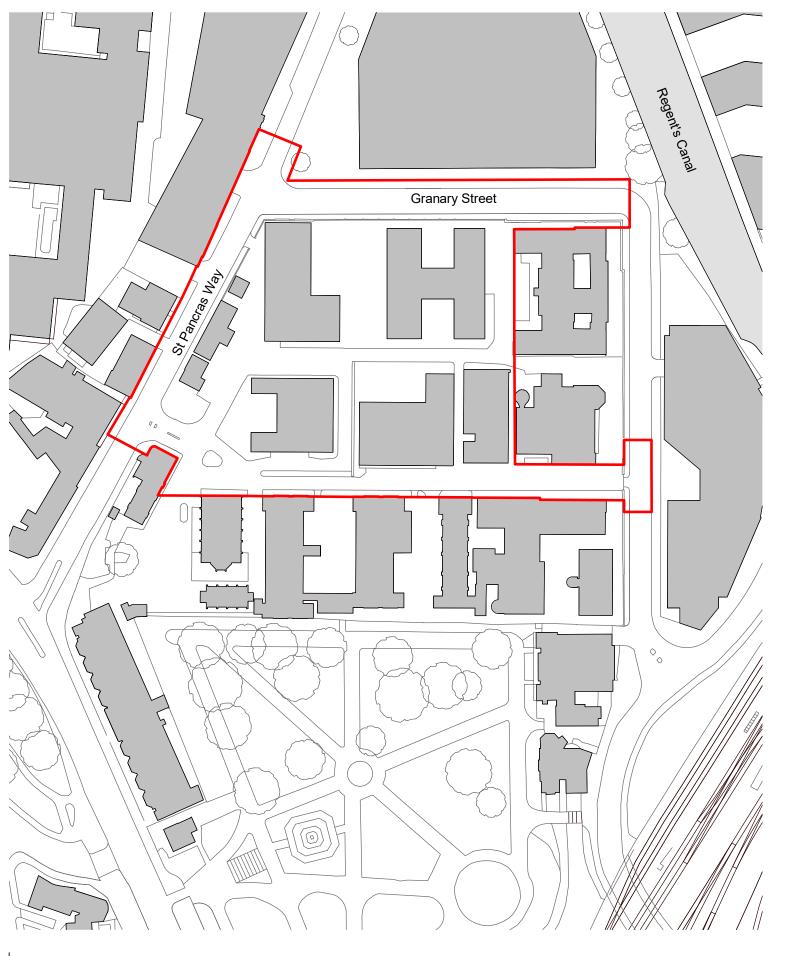

Site Location Plan

SCALE:1: 1250

© Penoyre & Prasad

Do not scale from this drawing.

Dimensions are to be verified on site prior to construction

## **KEY**

Development zone boundary

Existing buildings

Canal / waterways

| P2  | 28.07.20 | KE   | RM    | Development zone boundary updated;<br>Issued for Planning         |
|-----|----------|------|-------|-------------------------------------------------------------------|
| P1  | 22.07.20 | KE   | RM    | Development zone boundary updated;<br>Issued for Planning - E.I.A |
|     | 22.04.20 | KE   | RM    | First Issue                                                       |
| Rev | Date     | Prep | Check | Description                                                       |

020 7250 3477 penoyreprasad.com

Moorfields Eye Hospital and UCL Institute of Ophthalmology

## Oriel

Drawing Title

Site Location Plan