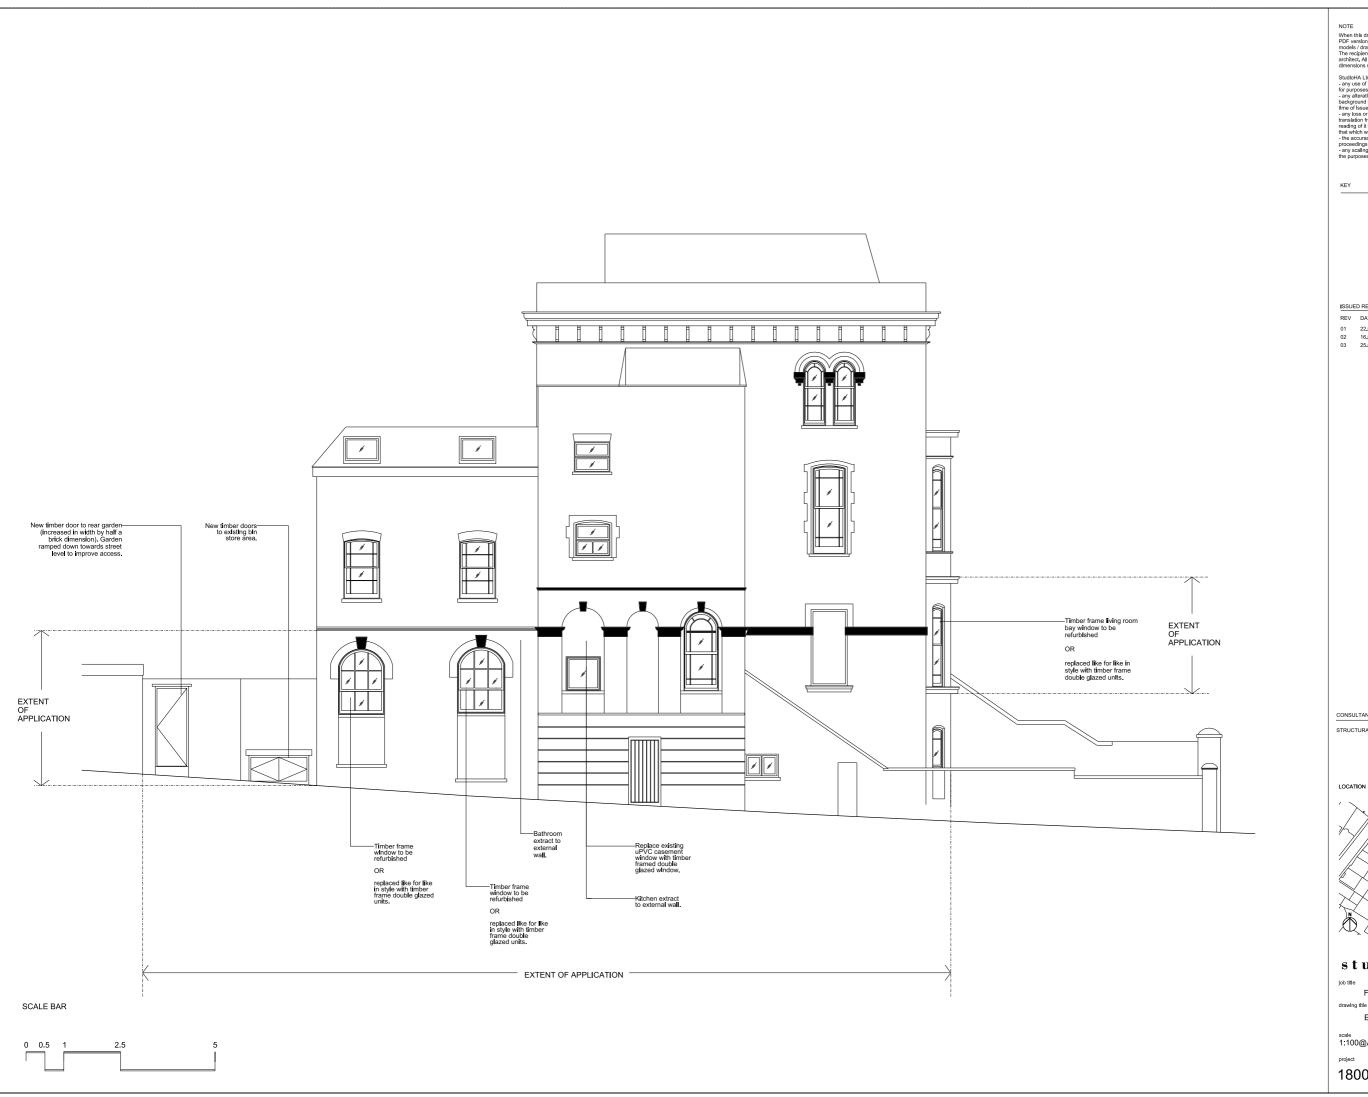

FLAT 2, 43 ROSSLYN HILL, HAMPSTEAD

drawing title / location

EAST ELEVATION - PROPOSED

scale 1:100@A3; 1:200@A4

status PLANNING

18001 A P\_00\_202 03