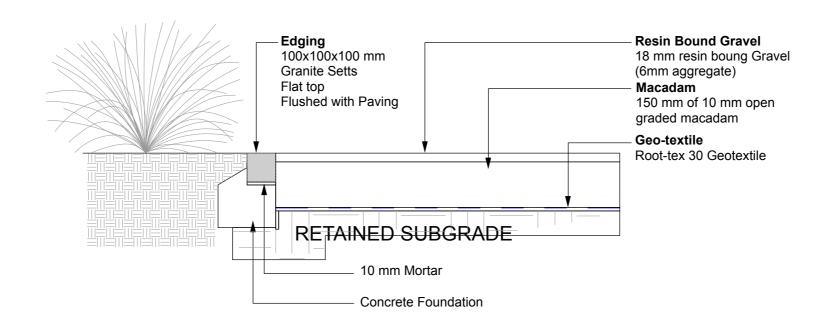

## DRIVEWAY DETAIL: NON PERMEABLE RESIN BOUND GRAVEL (AS EXISTING)

GREENMANTLE Woodfield Nurseries Cool Oak Lane London NW9 7NB 020 8200 9559

DRAWING SCALES AS INDICATED FOR REFERENCE ONLY AND ARE NOT INTENDED TO ACCURATELY DEPICT ACTUAL OR DESIGNED CONDITIONS.
WRITTEN DIMENSIONS SHALL GOVERN. ALL DIMENSIONS ARE IN MILLIMETRES UNLESS STATED OTHERWISE.
THE CONTRACTOR IS TO CHECK DRAWINGS AND TO VERIFY ALL DIMENSIONS ON SITE BEFORE COMMENCING ANY WORK.
ANY DISCREPANCIES TO BE REPORTED IMMEDIATELY.

Project Name: CLIENT:

ADDRESS: 42 Avenue Road, London NW8

TITLE: Driveway detail section DWG REF: PR01 DRAWN BY: AMELIE ANNE

**AA101** DATE: 19/02/2021 SCALE: NTS REVISION: 1