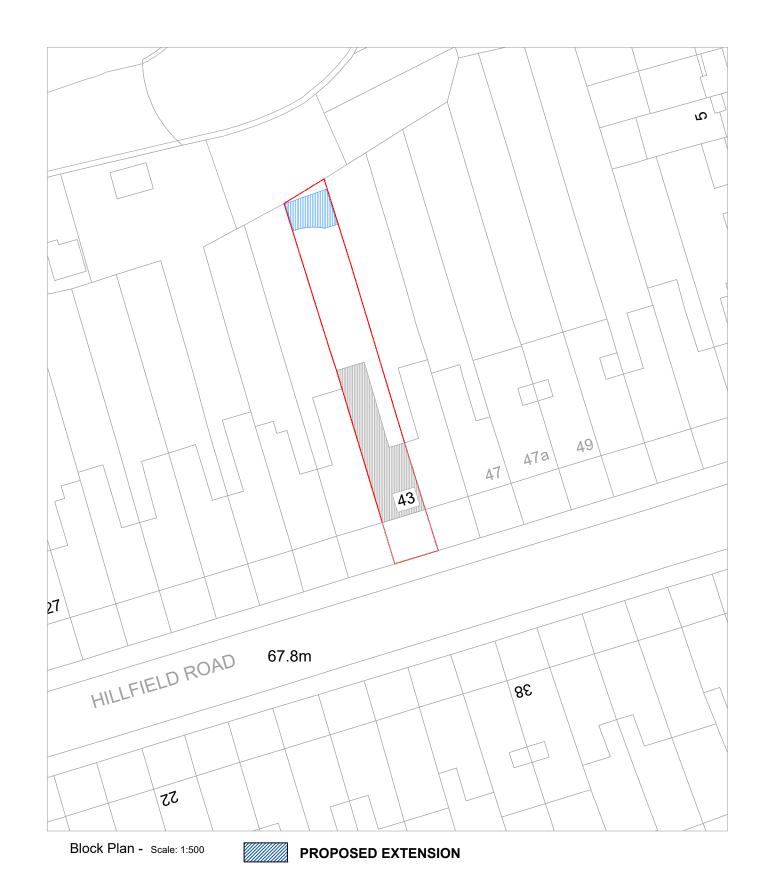

Site Plan - Scale: 1:1250

| 9            | extension<br>architecture                        |
|--------------|--------------------------------------------------|
| 3 River F    | Reach, Gartons Way, Battersea<br>London SW11 3SX |
| Tel (0208) 2 | 88 8950 Fax (0871) 918 2798                      |

|  | This drawing is prepared solely for design and planning submission purposes. It is not intended or suitable for either building regulations or<br>construction purposes and should not be used for such. All dimension shall be check and confirmed with site rep. and any discrepancies<br>between the drawings and site shall be reported to PM. This drawing to be read in conjunction with engineers specification and details. |                            | NOTES   |             |
|--|-------------------------------------------------------------------------------------------------------------------------------------------------------------------------------------------------------------------------------------------------------------------------------------------------------------------------------------------------------------------------------------------------------------------------------------|----------------------------|---------|-------------|
|  | For construction information please refer to all drawings and specification of works.                                                                                                                                                                                                                                                                                                                                               |                            | VERSION | DESCRIPTION |
|  | For any structural steelworks details please refer to structural engineer's drawings & calculations.                                                                                                                                                                                                                                                                                                                                | 43 Hillfield Road, NW6 1QD |         |             |
|  | The copyright of the drawing and designs remains with Extension Architecture. All copies are only for information about the application, they                                                                                                                                                                                                                                                                                       | TITLE PLANNING DRAWINGS    |         |             |
|  | may not be used for any other purpose without the express written permission of Extension Architecture.                                                                                                                                                                                                                                                                                                                             | SITE AND BLOCK PLAN        |         |             |