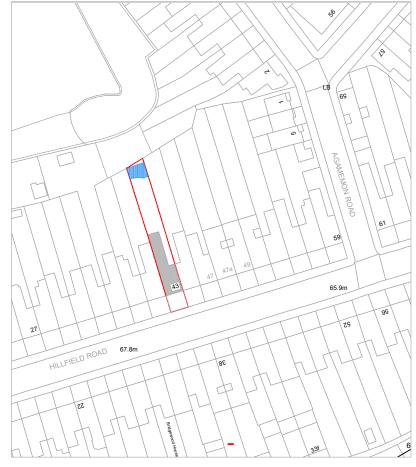

Site Plan - Scale: 1:1250

| 9            | extension<br>architecture                        |
|--------------|--------------------------------------------------|
| 3 River F    | Reach, Gartons Way, Battersea<br>London SW11 3SX |
| Tel (0208) 2 | 88 8950 Fax (0871) 918 2798                      |

|  | This drawing is prepared solely for design and planning submission purposes. It is not intended or suitable for either building regulations or<br>construction purposes and should not be used for such. All dimension shall be check and confirmed with site rep. and any discrepancies<br>between the drawings and site shall be reported to PM. This drawing to be read in conjunction with engineers specification and details. |                            | NOTES   |             |
|--|-------------------------------------------------------------------------------------------------------------------------------------------------------------------------------------------------------------------------------------------------------------------------------------------------------------------------------------------------------------------------------------------------------------------------------------|----------------------------|---------|-------------|
|  | For construction information please refer to all drawings and specification of works.                                                                                                                                                                                                                                                                                                                                               |                            | VERSION | DESCRIPTION |
|  | For any structural steelworks details please refer to structural engineer's drawings & calculations.                                                                                                                                                                                                                                                                                                                                | 43 Hillfield Road, NW6 1QD |         |             |
|  | The copyright of the drawing and designs remains with Extension Architecture. All copies are only for information about the application, they                                                                                                                                                                                                                                                                                       | TITLE PLANNING DRAWINGS    |         |             |
|  | may not be used for any other purpose without the express written permission of Extension Architecture.                                                                                                                                                                                                                                                                                                                             | SITE AND BLOCK PLAN        |         |             |