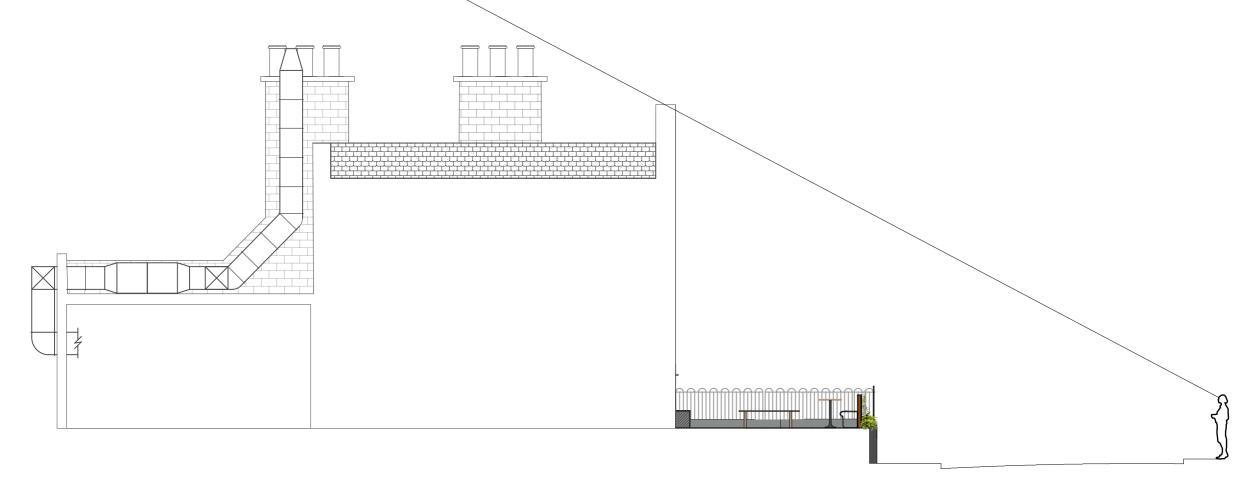

Due to the elevation of the building, it is not possible to see the rear chimney stack from any angle on the street. Therefore the proposed extraction will also not be visible. The front chimney stack is only just visible.

|   |        |      | DRAWING Proposed Ducting - Street View |              |                 |         |                   |
|---|--------|------|----------------------------------------|--------------|-----------------|---------|-------------------|
|   |        |      | SCALE                                  | DRW FILE REF |                 |         |                   |
|   |        |      | 1:100 @A3                              |              |                 |         |                   |
|   |        |      | DATE                                   | DRAWN B      | DRAWN BY        |         |                   |
|   |        |      | 14/09/20                               |              | FL              |         |                   |
|   |        |      | DWG No.                                |              | REVISION CLIENT |         |                   |
|   |        |      |                                        |              | 0               |         | Loci Pubs         |
|   |        |      | DRAWING STATUS                         |              |                 | PROJECT | Duke Of Hamilton  |
| V | STATUS | DATE |                                        |              |                 |         | Bake of Harrinton |