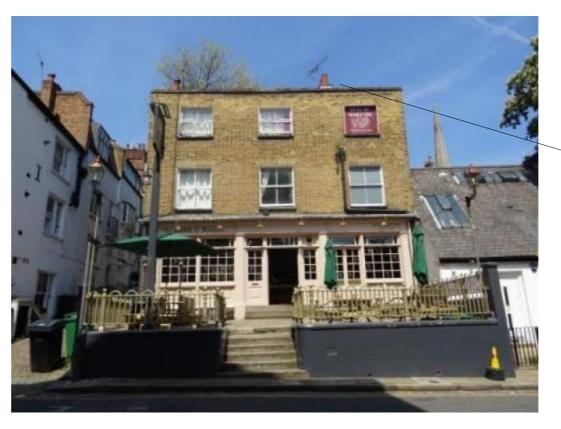

Due to the elevation of the building, it is not possible to see the rear chimney stack from any angle on the street. Therefore the proposed extraction will also not be visible. The front chimney stack is only just visible.