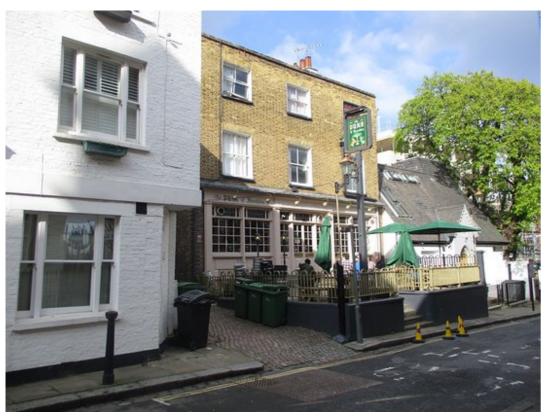

Due to the elevation of the building, it is not possible to see the rear chimney stack from any angle on the street. Therefore the proposed extraction will also not be visible. The front chimney stack is only just visible.