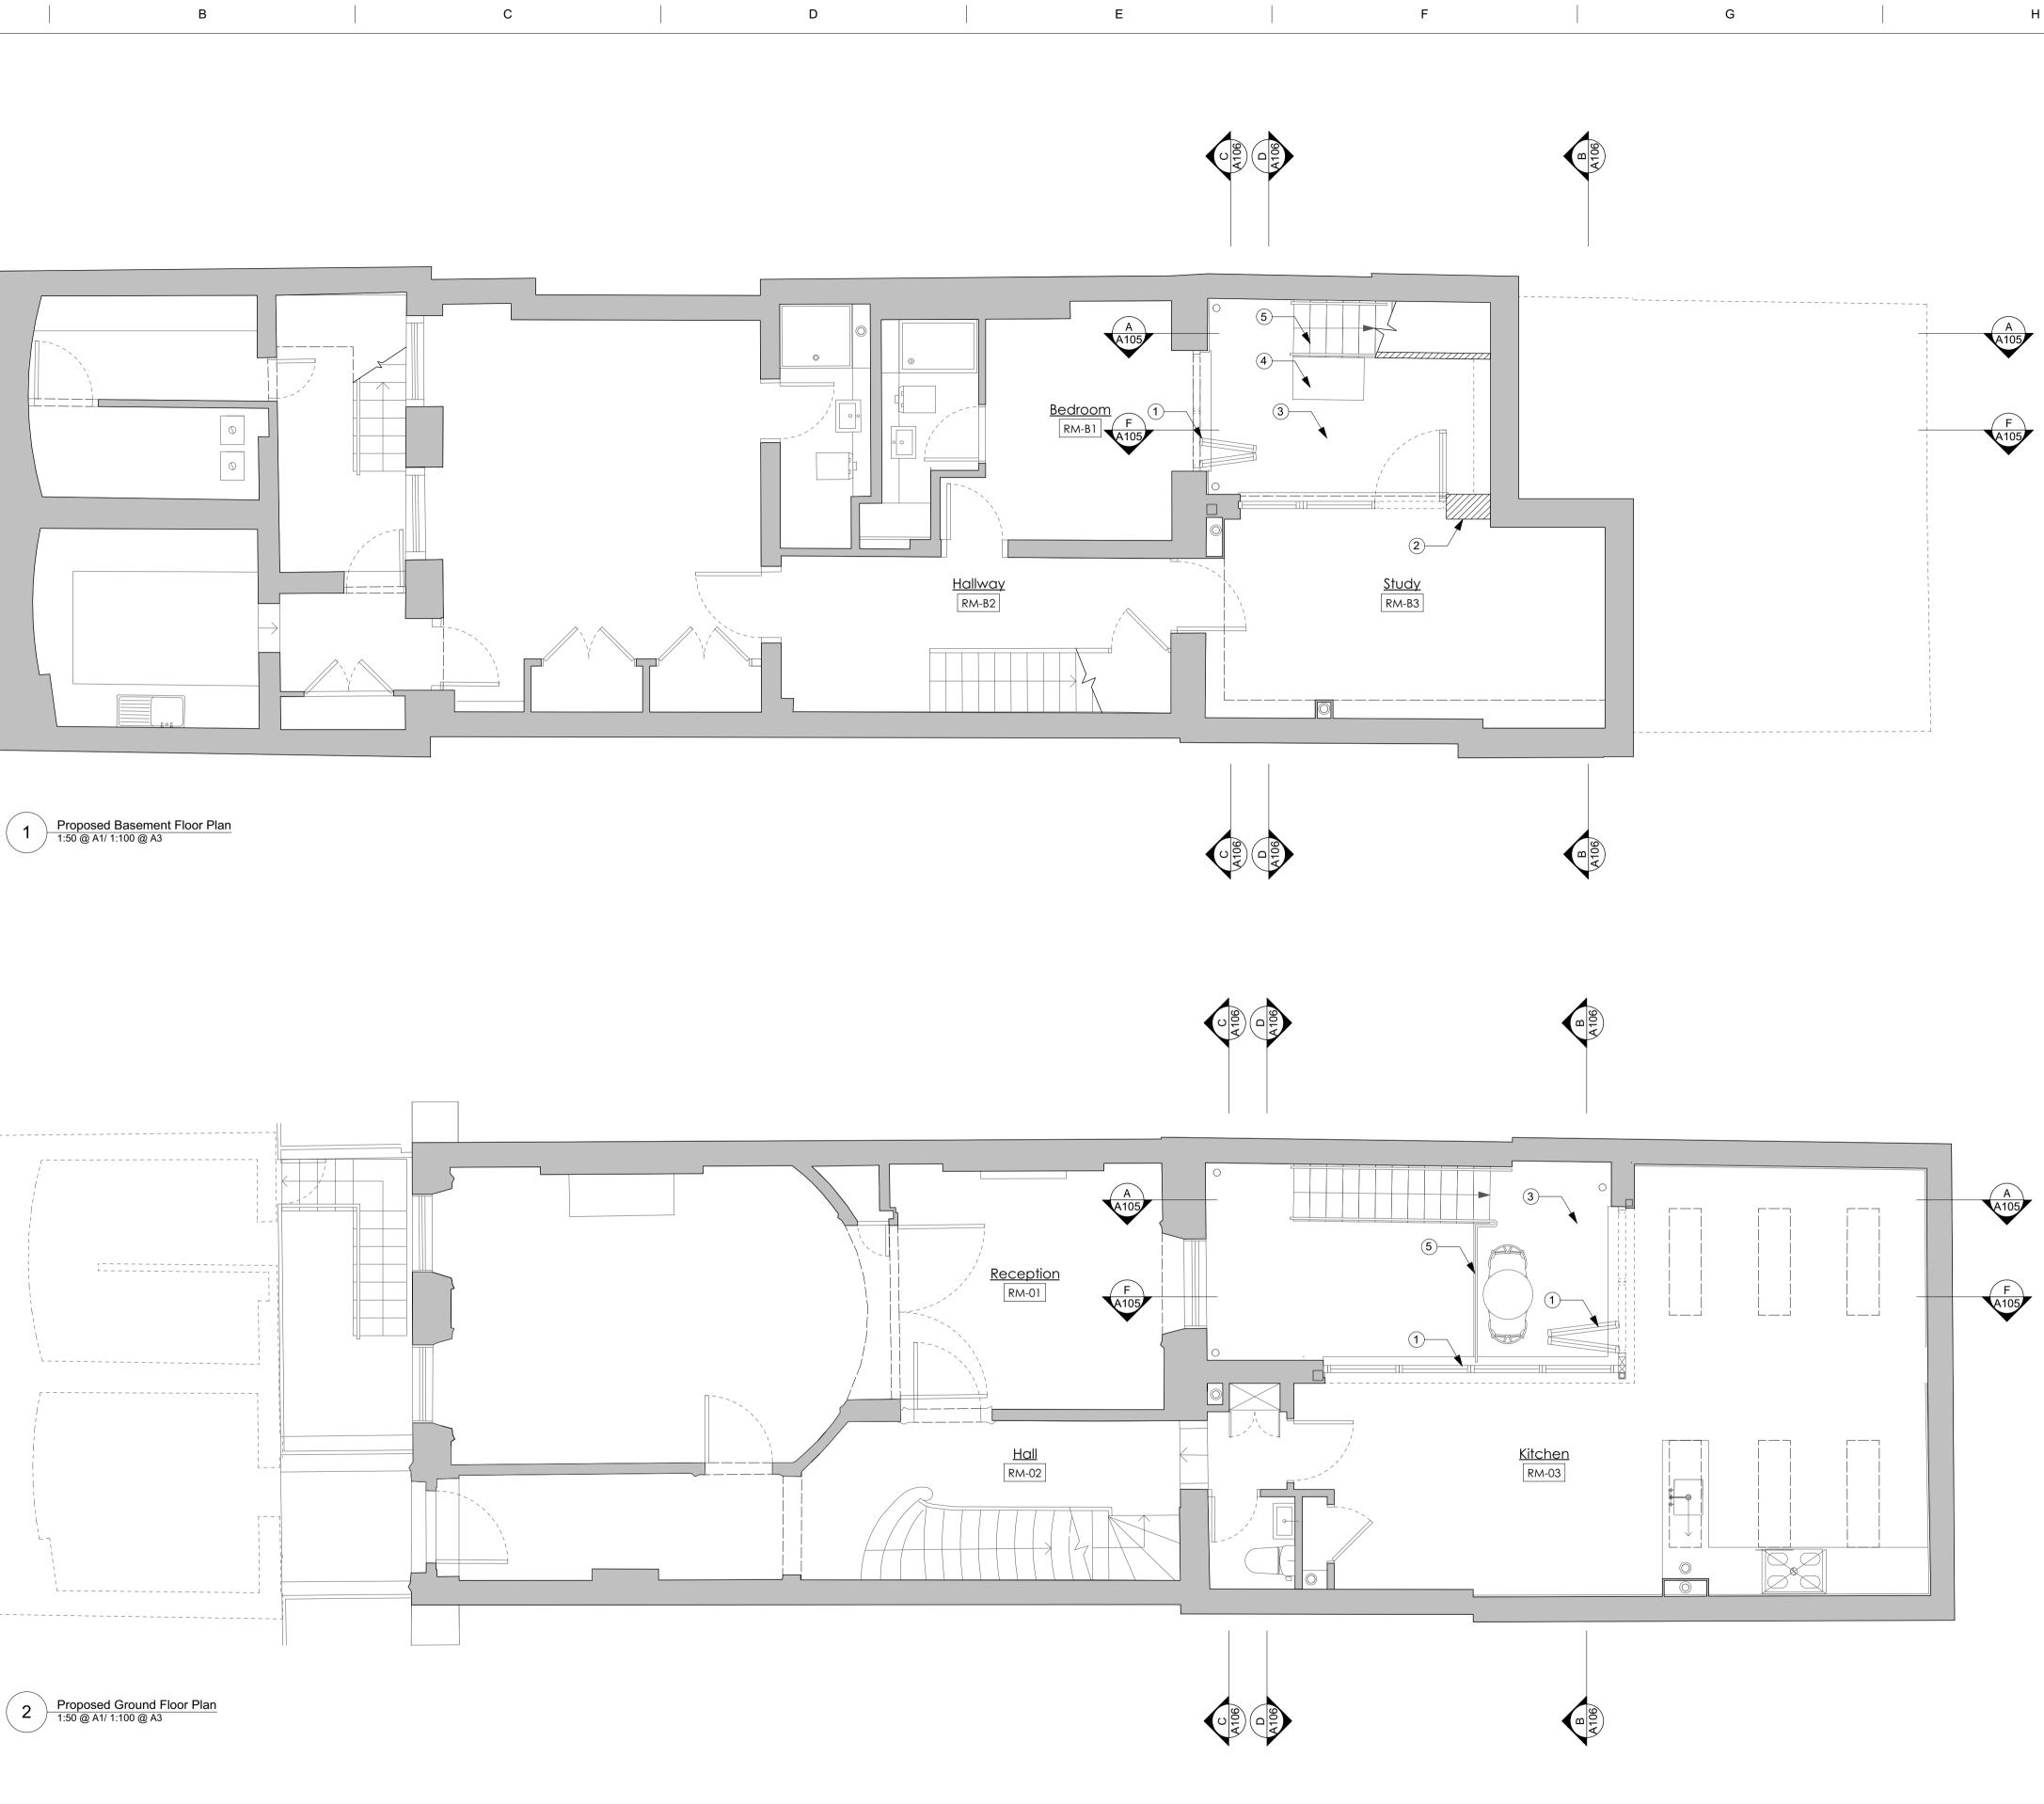

А

2

- 3

5

В

С

D

Е

А

F

G

Н

|           |                  | Doughty Street                                                                                                                                                                                               |                                                     |                  |  |
|-----------|------------------|--------------------------------------------------------------------------------------------------------------------------------------------------------------------------------------------------------------|-----------------------------------------------------|------------------|--|
|           | REV<br>A<br>B    | DATE<br>(dd.mm.yy)<br>27.01.20<br>02.02.20                                                                                                                                                                   | DESCF<br>Draft for client rev<br>Issued for plannir |                  |  |
| A<br>A105 |                  |                                                                                                                                                                                                              |                                                     |                  |  |
| F<br>A105 |                  |                                                                                                                                                                                                              |                                                     |                  |  |
|           |                  |                                                                                                                                                                                                              |                                                     |                  |  |
|           |                  |                                                                                                                                                                                                              |                                                     |                  |  |
|           |                  |                                                                                                                                                                                                              |                                                     |                  |  |
|           | OMISSION<br>DRAW | S AND DISCREPANCIE<br>ING IS TO BE READ IN                                                                                                                                                                   |                                                     |                  |  |
|           | Be               | edroom<br>RM10                                                                                                                                                                                               | Room name and co                                    | ode              |  |
|           |                  |                                                                                                                                                                                                              | Existing construction                               | 1                |  |
|           |                  |                                                                                                                                                                                                              | New construction<br>Painted plaster                 |                  |  |
|           |                  |                                                                                                                                                                                                              | London stock brick                                  |                  |  |
|           |                  |                                                                                                                                                                                                              | Items to be salvage                                 | d                |  |
|           |                  |                                                                                                                                                                                                              | Items to be demolisi                                | hed              |  |
| A<br>A105 | <u>N</u>         |                                                                                                                                                                                                              | ors and windows                                     |                  |  |
|           | (2.              | <ul> <li>adapted and reinstalled into openings</li> <li>(2.) New brick wall, rendered externally and painted white to match existing</li> <li>(3.) Courtyard paved with stone pavers on pedestals</li> </ul> |                                                     |                  |  |
| F<br>A105 | (3.              |                                                                                                                                                                                                              |                                                     |                  |  |
|           | (4.<br>(5.       | ) Steel stair a                                                                                                                                                                                              | ter<br>nd railings, painted                         |                  |  |
|           |                  | black                                                                                                                                                                                                        |                                                     |                  |  |
|           | G                | Quinr                                                                                                                                                                                                        | n Arch                                              | itects           |  |
|           |                  | Rochelle School Arnold Circus London E2 7ES<br>+44 (0)20 7613 3843 www.quinnuk.com                                                                                                                           |                                                     |                  |  |
|           | DRAWING          | TITLE                                                                                                                                                                                                        |                                                     |                  |  |
|           | Bas              | <b>Proposed Layouts</b><br>Basement Floor Plan<br>Ground Floor Plan                                                                                                                                          |                                                     |                  |  |
|           |                  | SCALE DRAWN BY VH VH                                                                                                                                                                                         |                                                     |                  |  |
|           | DRAWING          |                                                                                                                                                                                                              |                                                     | CHECKED BY<br>LQ |  |
| 3 4 5 M   |                  | RMATION<br>NO.<br>196                                                                                                                                                                                        | DRAWING NO.                                         | REV.             |  |
|           |                  |                                                                                                                                                                                                              |                                                     |                  |  |