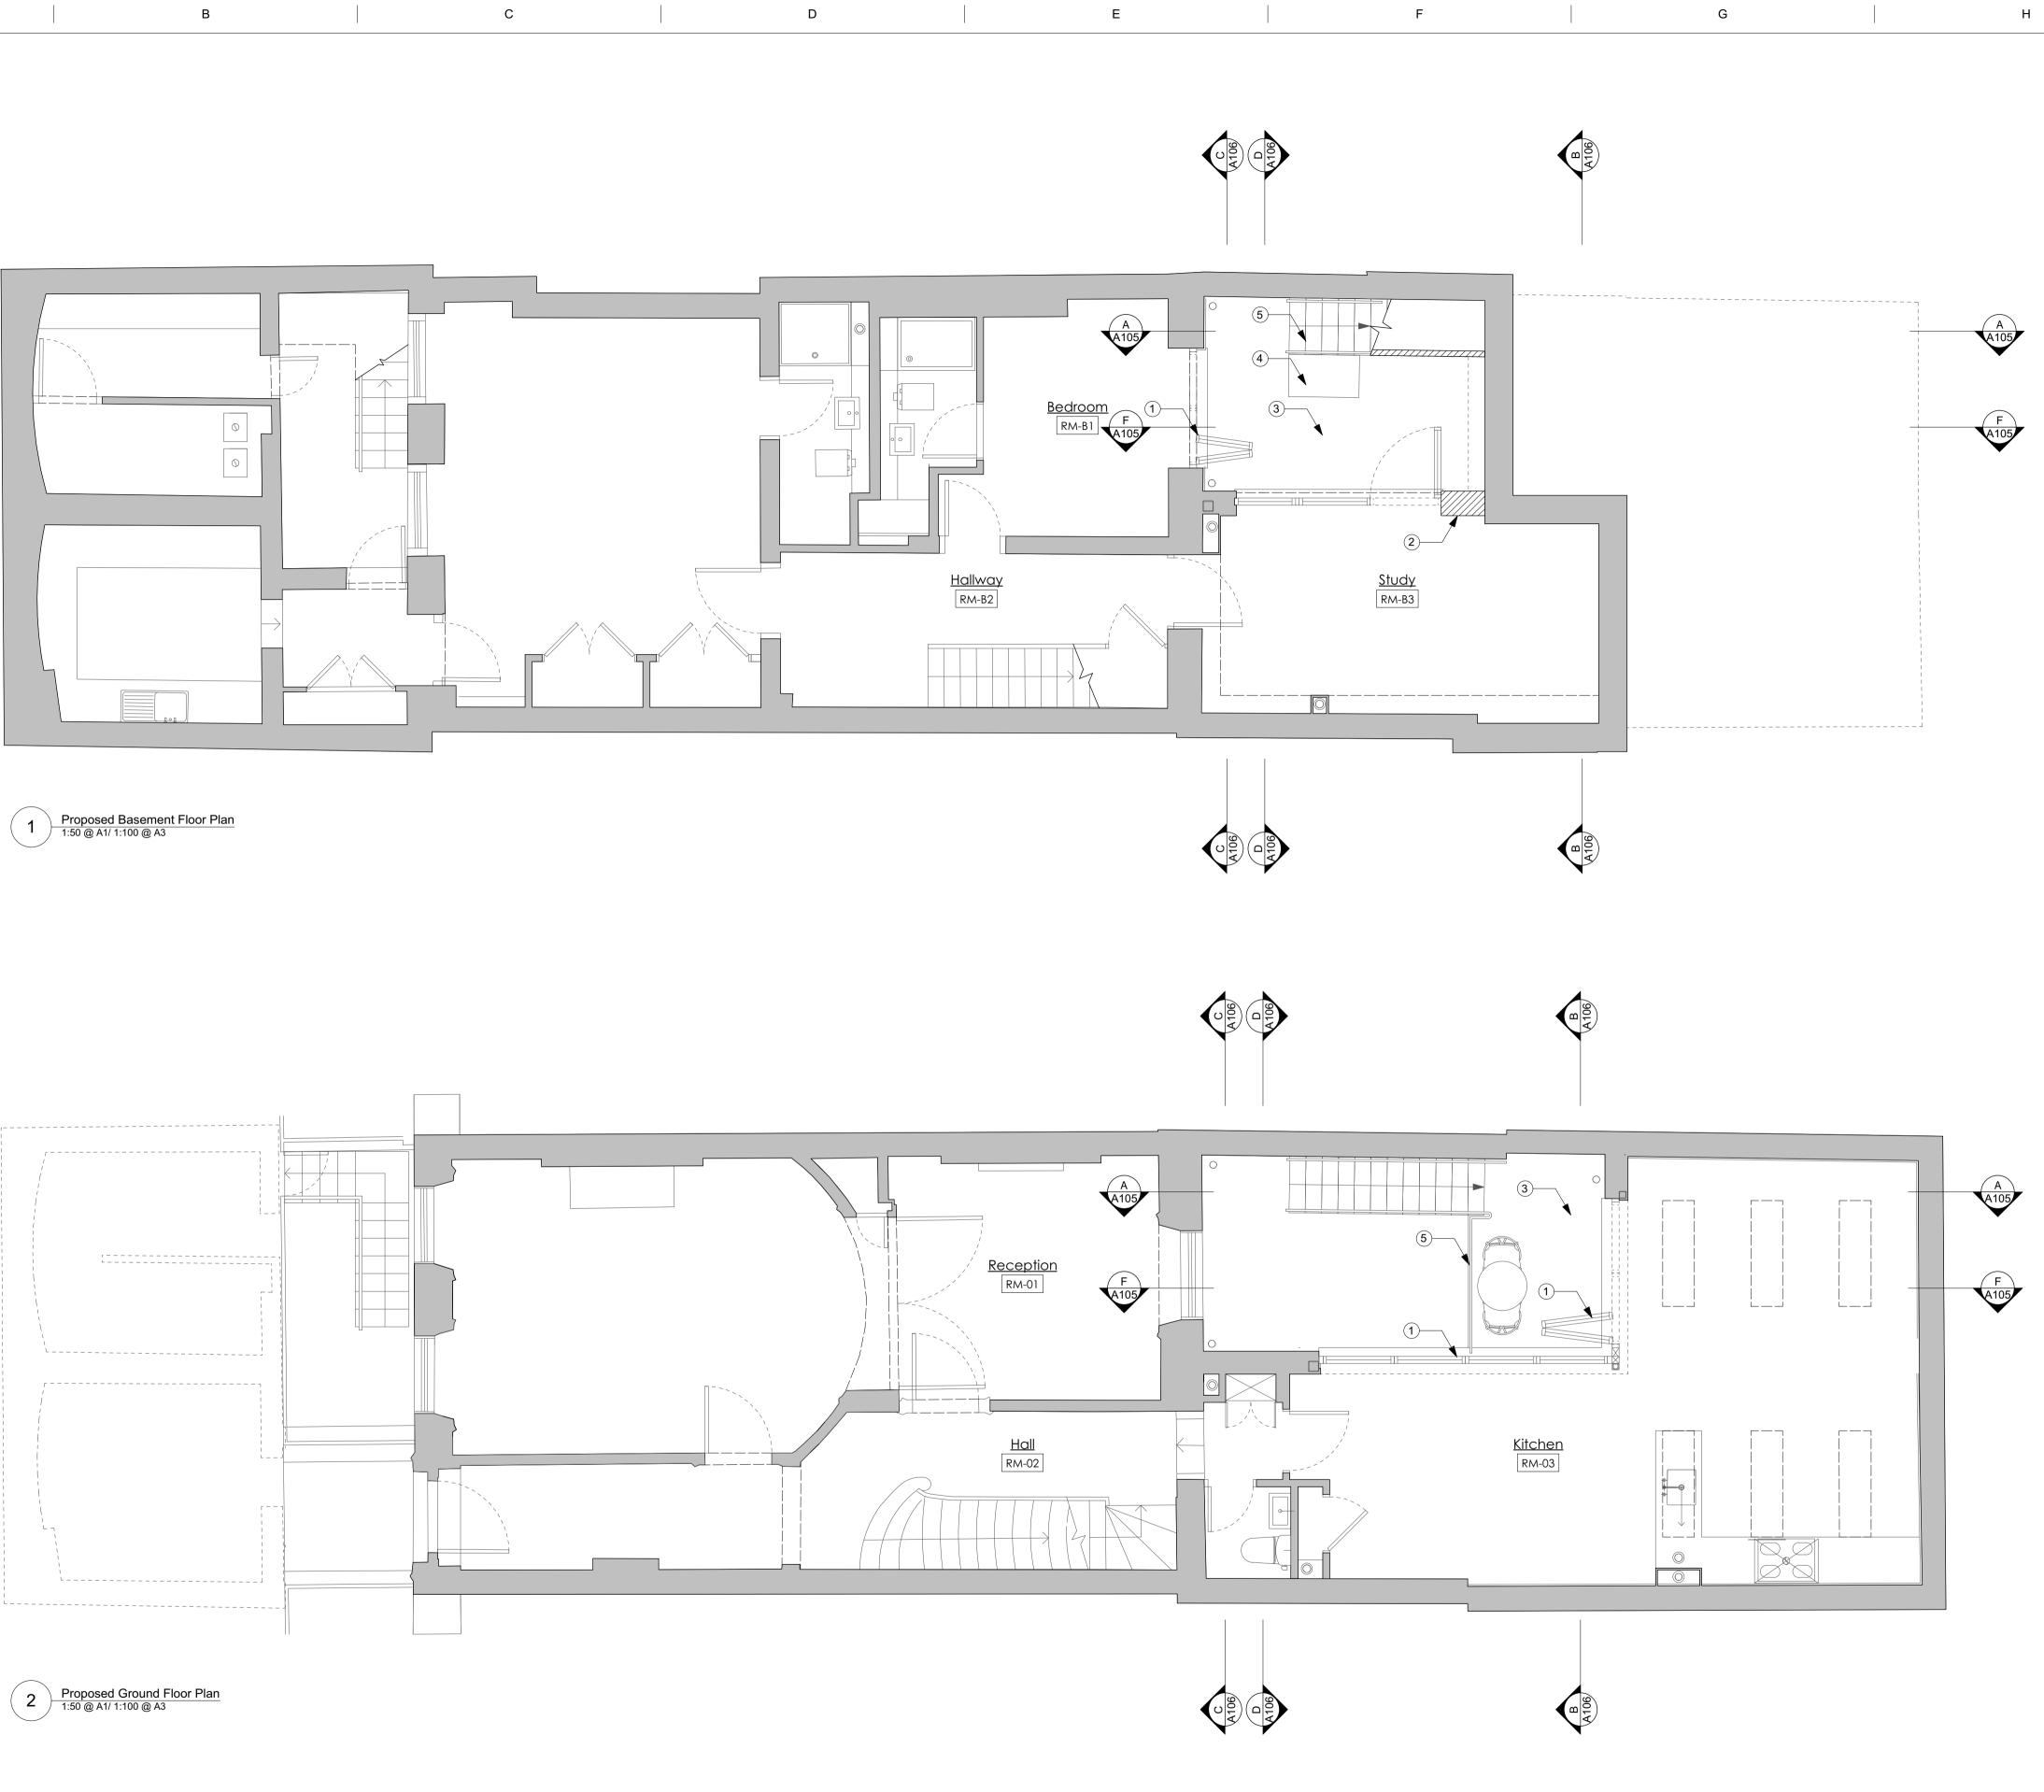

А

2

- 3

5

В

С

D

Е

А

F

G

Н

|           |                  | Doughty Street                                                                                                                                                                                               |                                                     |                  |  |
|-----------|------------------|--------------------------------------------------------------------------------------------------------------------------------------------------------------------------------------------------------------|-----------------------------------------------------|------------------|--|
|           | REV<br>A<br>B    | DATE<br>(dd.mm.yy)<br>27.01.20<br>02.02.20                                                                                                                                                                   | DESCF<br>Draft for client rev<br>Issued for plannir |                  |  |
| A<br>A105 |                  |                                                                                                                                                                                                              |                                                     |                  |  |
| F<br>A105 |                  |                                                                                                                                                                                                              |                                                     |                  |  |
|           |                  |                                                                                                                                                                                                              |                                                     |                  |  |
|           |                  |                                                                                                                                                                                                              |                                                     |                  |  |
|           |                  |                                                                                                                                                                                                              |                                                     |                  |  |
|           | OMISSION<br>DRAW | S AND DISCREPANCIE<br>ING IS TO BE READ IN                                                                                                                                                                   |                                                     |                  |  |
|           | Be               | edroom<br>RM10                                                                                                                                                                                               | Room name and co                                    | ode              |  |
|           |                  |                                                                                                                                                                                                              | Existing construction                               | 1                |  |
|           |                  |                                                                                                                                                                                                              | New construction<br>Painted plaster                 |                  |  |
|           |                  |                                                                                                                                                                                                              | London stock brick                                  |                  |  |
|           |                  |                                                                                                                                                                                                              | Items to be salvage                                 | d                |  |
|           |                  |                                                                                                                                                                                                              | Items to be demolisi                                | hed              |  |
| A<br>A105 | <u>N</u>         |                                                                                                                                                                                                              | ors and windows                                     |                  |  |
|           | (2.              | <ul> <li>adapted and reinstalled into openings</li> <li>(2.) New brick wall, rendered externally and painted white to match existing</li> <li>(3.) Courtyard paved with stone pavers on pedestals</li> </ul> |                                                     |                  |  |
| F<br>A105 | (3.              |                                                                                                                                                                                                              |                                                     |                  |  |
|           | (4.<br>(5.       | ) Steel stair a                                                                                                                                                                                              | ter<br>nd railings, painted                         |                  |  |
|           |                  | black                                                                                                                                                                                                        |                                                     |                  |  |
|           | G                | Quinr                                                                                                                                                                                                        | n Arch                                              | itects           |  |
|           |                  | Rochelle School Arnold Circus London E2 7ES<br>+44 (0)20 7613 3843 www.quinnuk.com                                                                                                                           |                                                     |                  |  |
|           | DRAWING          | TITLE                                                                                                                                                                                                        |                                                     |                  |  |
|           | Bas              | <b>Proposed Layouts</b><br>Basement Floor Plan<br>Ground Floor Plan                                                                                                                                          |                                                     |                  |  |
|           |                  | SCALE DRAWN BY VH VH                                                                                                                                                                                         |                                                     |                  |  |
|           | DRAWING          |                                                                                                                                                                                                              |                                                     | CHECKED BY<br>LQ |  |
| 3 4 5 M   |                  | RMATION<br>NO.<br>196                                                                                                                                                                                        | DRAWING NO.                                         | REV.             |  |
|           |                  |                                                                                                                                                                                                              |                                                     |                  |  |