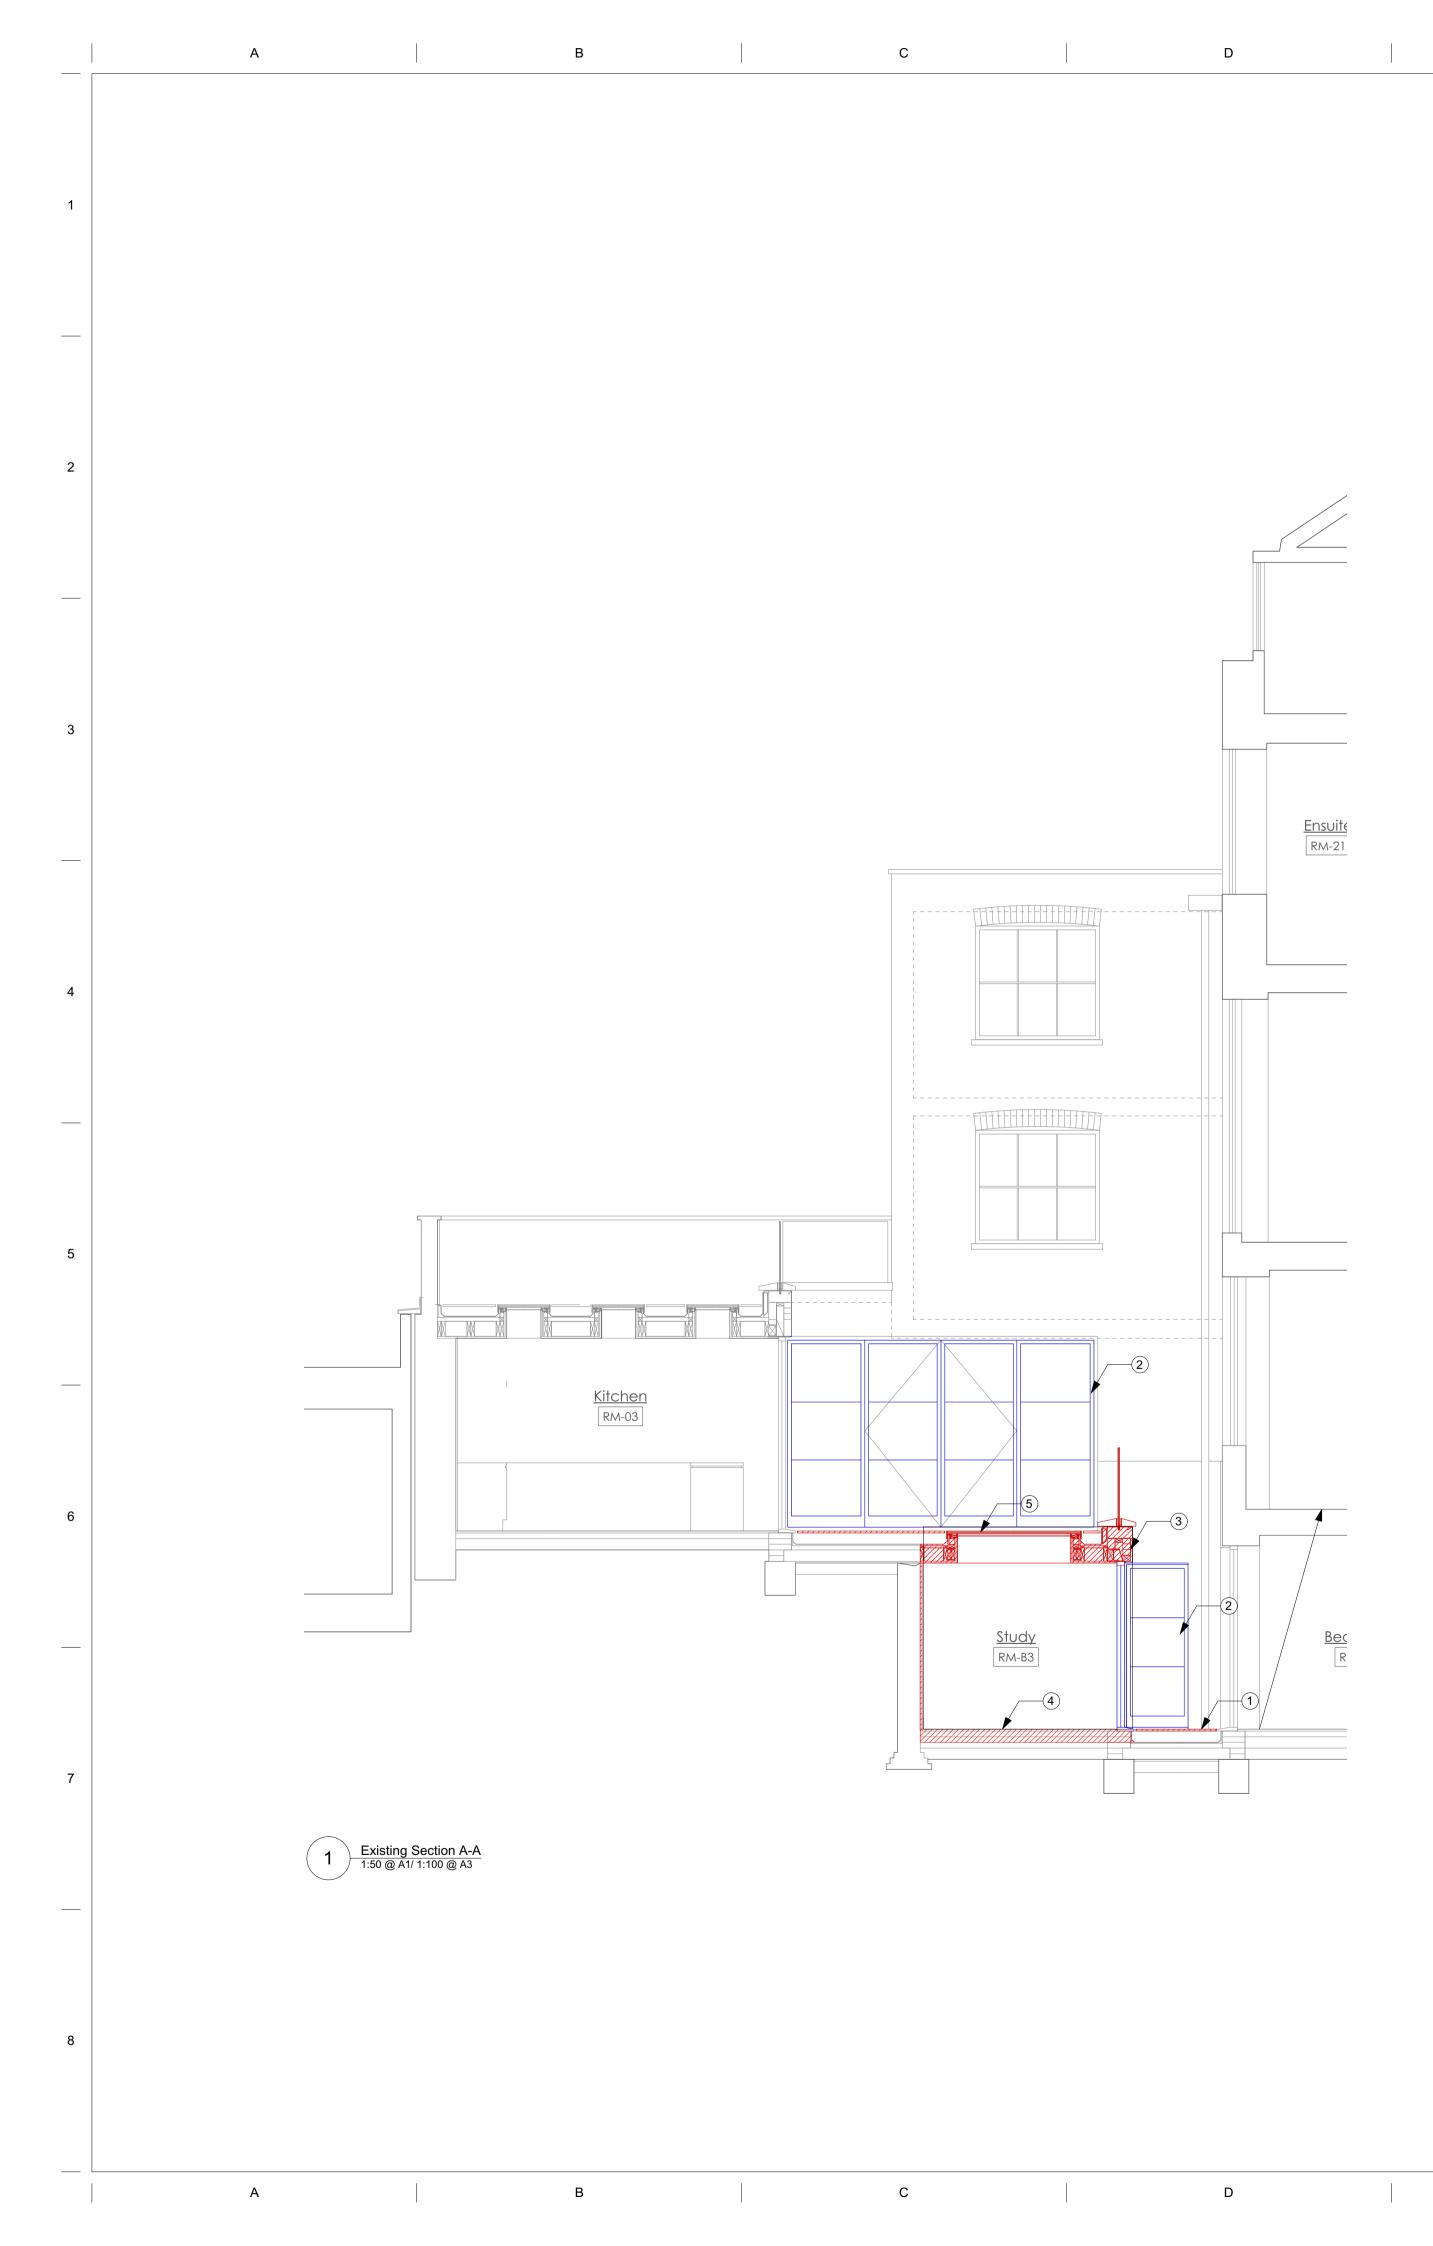

G

Н

F

Е

Е

F

| REV              | DATE<br>(dd.mm.yy)                                             | DESCRIPTION                                                                                                                                                                                                     |  |  |  |
|------------------|----------------------------------------------------------------|-----------------------------------------------------------------------------------------------------------------------------------------------------------------------------------------------------------------|--|--|--|
| A<br>B           | 27.01.20<br>02.02.20                                           | Draft for client review<br>Issued for planning                                                                                                                                                                  |  |  |  |
|                  |                                                                |                                                                                                                                                                                                                 |  |  |  |
|                  |                                                                |                                                                                                                                                                                                                 |  |  |  |
|                  |                                                                |                                                                                                                                                                                                                 |  |  |  |
|                  |                                                                |                                                                                                                                                                                                                 |  |  |  |
|                  |                                                                |                                                                                                                                                                                                                 |  |  |  |
|                  |                                                                |                                                                                                                                                                                                                 |  |  |  |
|                  |                                                                |                                                                                                                                                                                                                 |  |  |  |
|                  |                                                                |                                                                                                                                                                                                                 |  |  |  |
|                  |                                                                |                                                                                                                                                                                                                 |  |  |  |
|                  |                                                                |                                                                                                                                                                                                                 |  |  |  |
|                  |                                                                |                                                                                                                                                                                                                 |  |  |  |
| OMISSION<br>DRAW | S AND DISCREPANC                                               | RAWING. ALL DIMENSIONS ARE TO BE CHECKED ON SITE.<br>CIES TO BE REPORTED TO THE ARCHITECT IMMEDIATELY.<br>IN CONJUNCTION WITH ALL CONSULTANTS INFORMATION<br>RETAIN COPYRIGHT OF ALL INFORMATION IN THIS DRAWIN |  |  |  |
| <u>Be</u>        | edroom<br>RM10                                                 | Room name and code                                                                                                                                                                                              |  |  |  |
|                  |                                                                | Existing construction                                                                                                                                                                                           |  |  |  |
|                  |                                                                | Nour construction                                                                                                                                                                                               |  |  |  |
|                  |                                                                | New construction                                                                                                                                                                                                |  |  |  |
|                  |                                                                | Painted plaster                                                                                                                                                                                                 |  |  |  |
|                  |                                                                | London stock brick                                                                                                                                                                                              |  |  |  |
|                  |                                                                |                                                                                                                                                                                                                 |  |  |  |
|                  |                                                                | Items to be salvaged                                                                                                                                                                                            |  |  |  |
|                  |                                                                | Items to be demolished                                                                                                                                                                                          |  |  |  |
| N                | otes                                                           |                                                                                                                                                                                                                 |  |  |  |
| (1.              | ) Modern tile                                                  | es on pedestals removed                                                                                                                                                                                         |  |  |  |
| (2.              | 2. Existing doors and window removed and set aside for re-use. |                                                                                                                                                                                                                 |  |  |  |
| 3.               | ) Modern bri<br>demolishee                                     | ick cavity wall carefully                                                                                                                                                                                       |  |  |  |
| (4.              | ) Modern flo                                                   | or finishes and screed removed                                                                                                                                                                                  |  |  |  |
| (E               |                                                                | uctural slab                                                                                                                                                                                                    |  |  |  |
| ().              | demolished                                                     | ructural slab and rooflight<br>d                                                                                                                                                                                |  |  |  |
| 6.               |                                                                | on brick ledge to be carefully<br>ready for renewal                                                                                                                                                             |  |  |  |
| (7.              | ) Damaged                                                      | tiles to be removed and replaced.                                                                                                                                                                               |  |  |  |
|                  |                                                                |                                                                                                                                                                                                                 |  |  |  |
| C                | Juin                                                           | n Architects                                                                                                                                                                                                    |  |  |  |

## **Demolitions** Section A-A Section B-B

| scale<br>1:50 @ A1 / 1:100 @  | drawn by<br>VH |      |  |  |
|-------------------------------|----------------|------|--|--|
| DATE FIRST ISSUED             | CHECKED BY     |      |  |  |
| DRAWING STATUS<br>INFORMATION |                |      |  |  |
| PROJECT NO.<br>QA196          | drawing no.    | REV. |  |  |