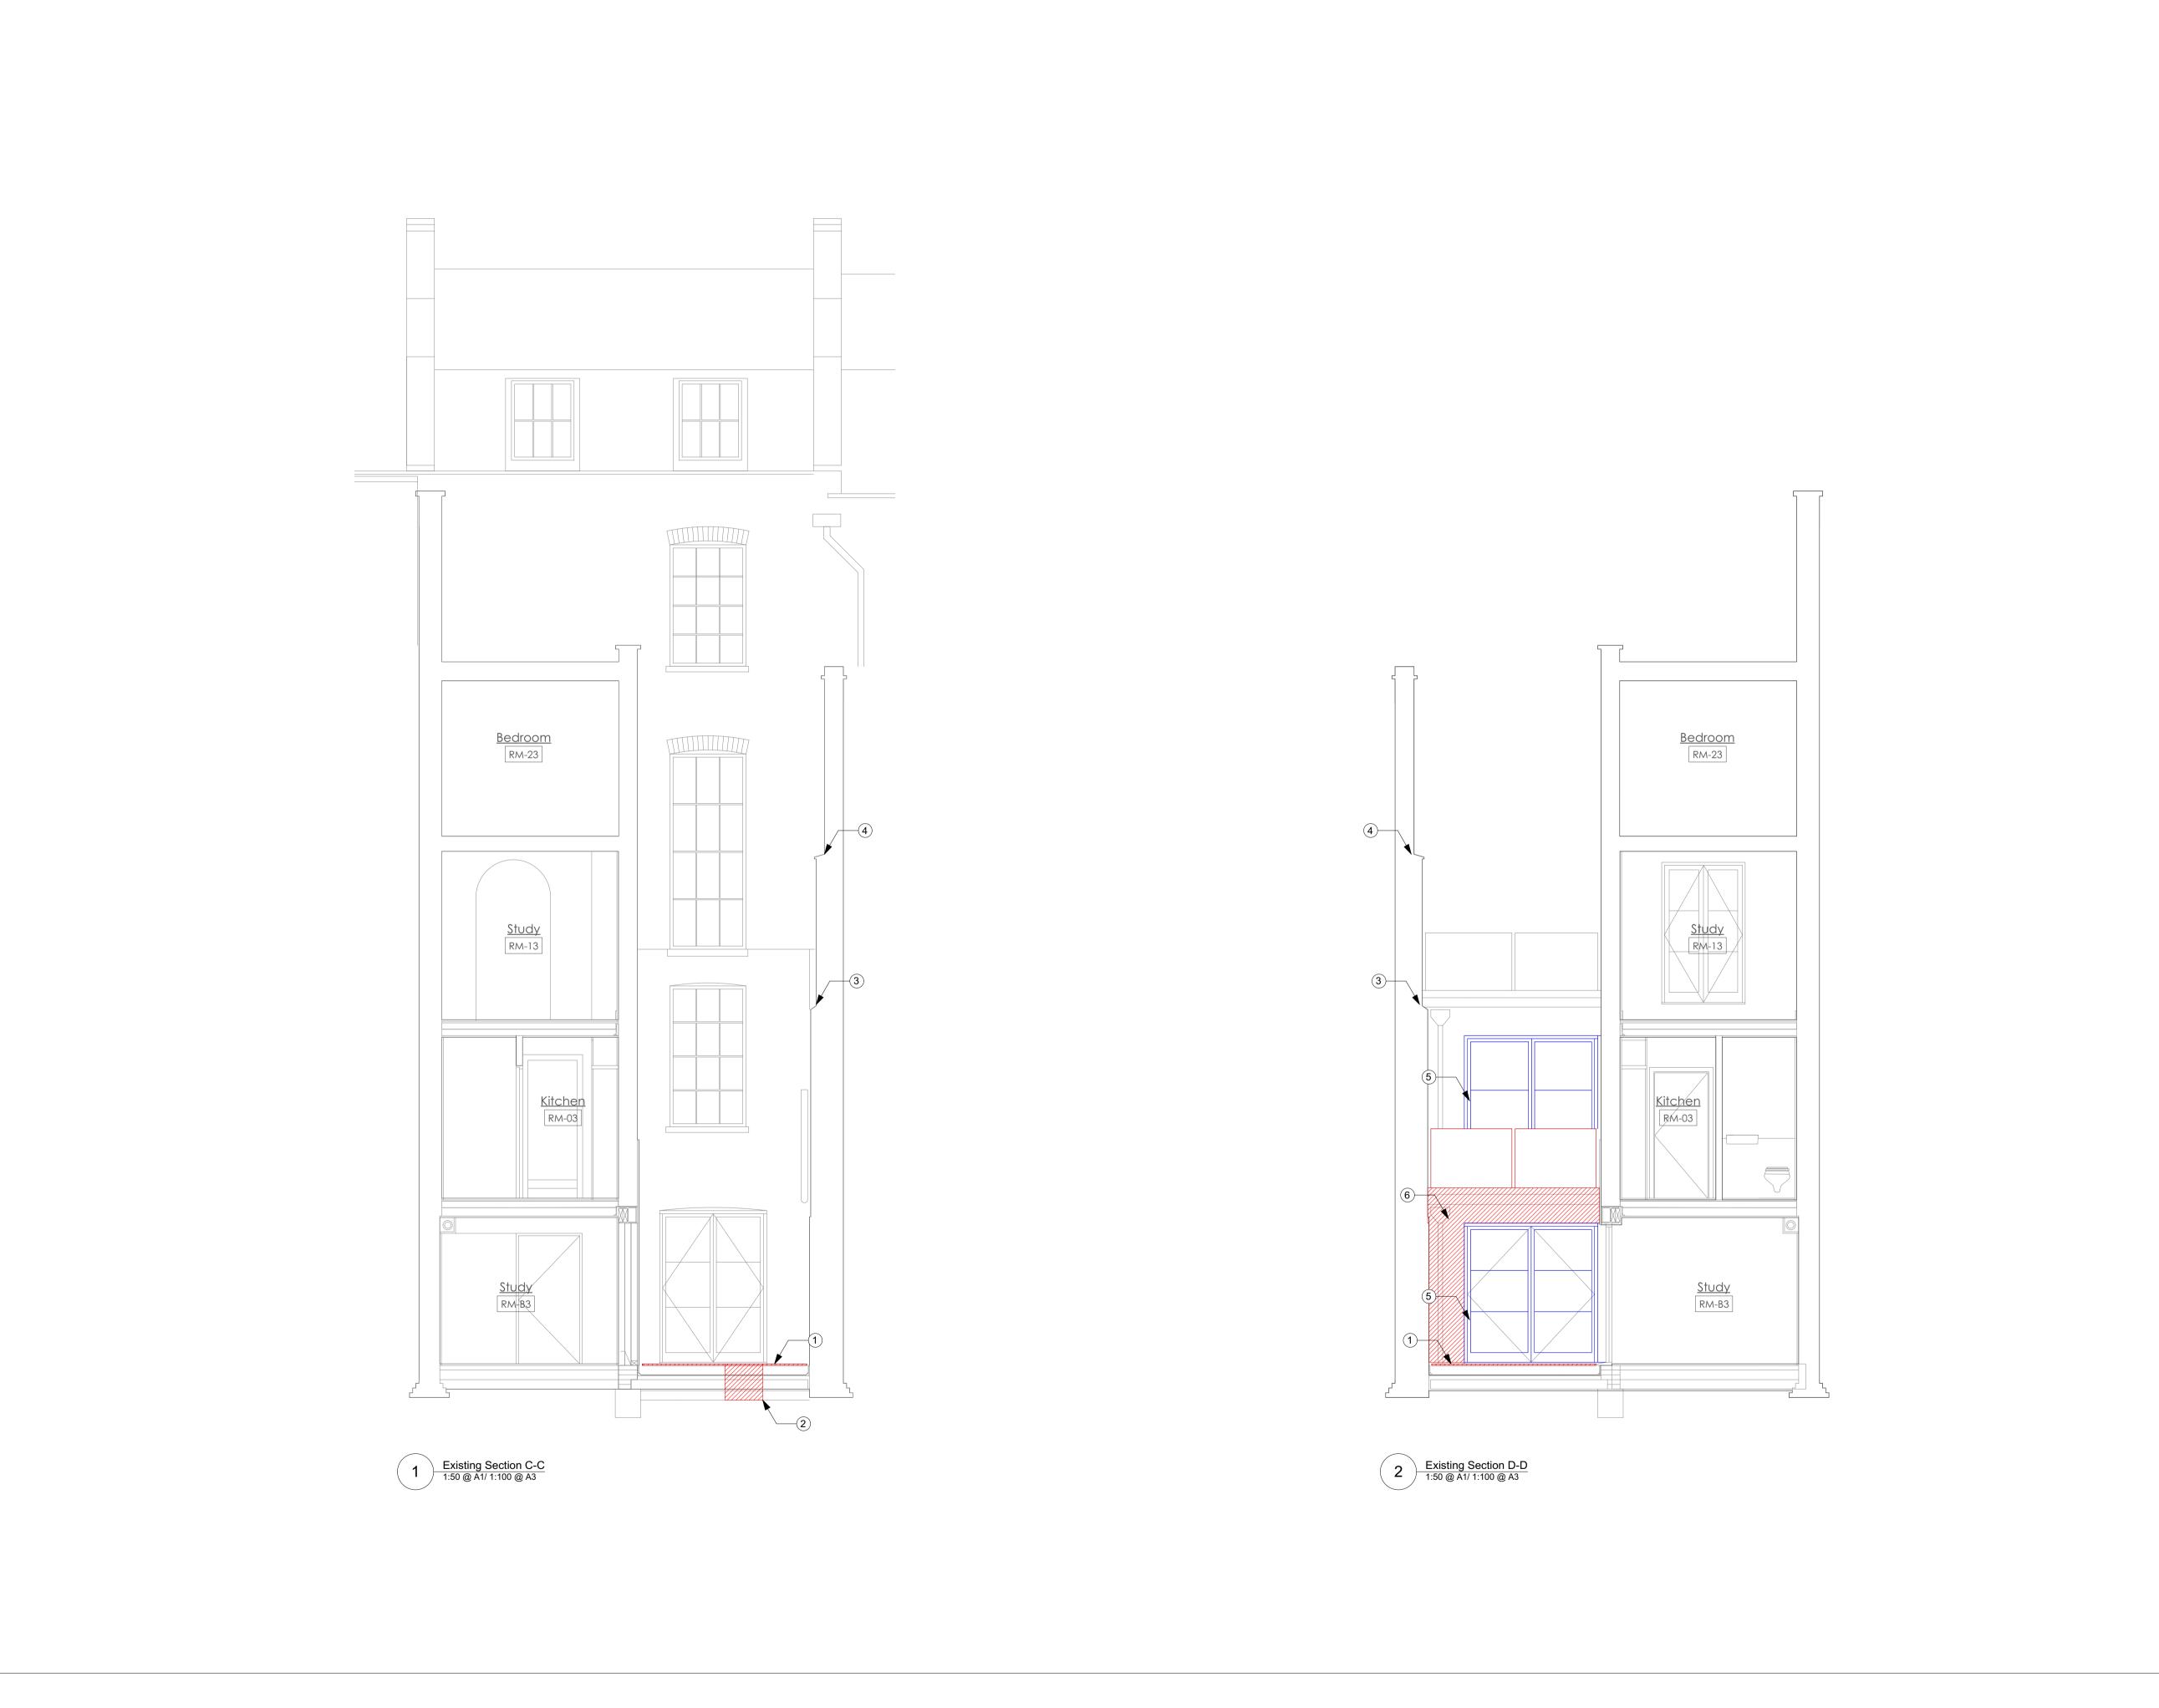

- 1.) Modern tiles on pedestals removed
- 2. Hole made in modern slab for planter
- 3.) Flashings on brick ledge to be carefully removed, ready for renewal
- 4. Damaged tiles to be removed and replaced.
- 5. Existing doors and window removed and set aside for re-use.
- 6. Modern brick cavity wall carefully demolished.

## Quinn Architects

Rochelle School Arnold Circus London E2 7ES +44 (0)20 7613 3843 www.quinnuk.com

**Demolitions** Section C-C Section D-D

| 1:50 @ A1 / 1:100 @ A3     | DRAWN BY VH |  |
|----------------------------|-------------|--|
| DATE FIRST ISSUED          | CHECKED BY  |  |
| DRAWING STATUS INFORMATION |             |  |