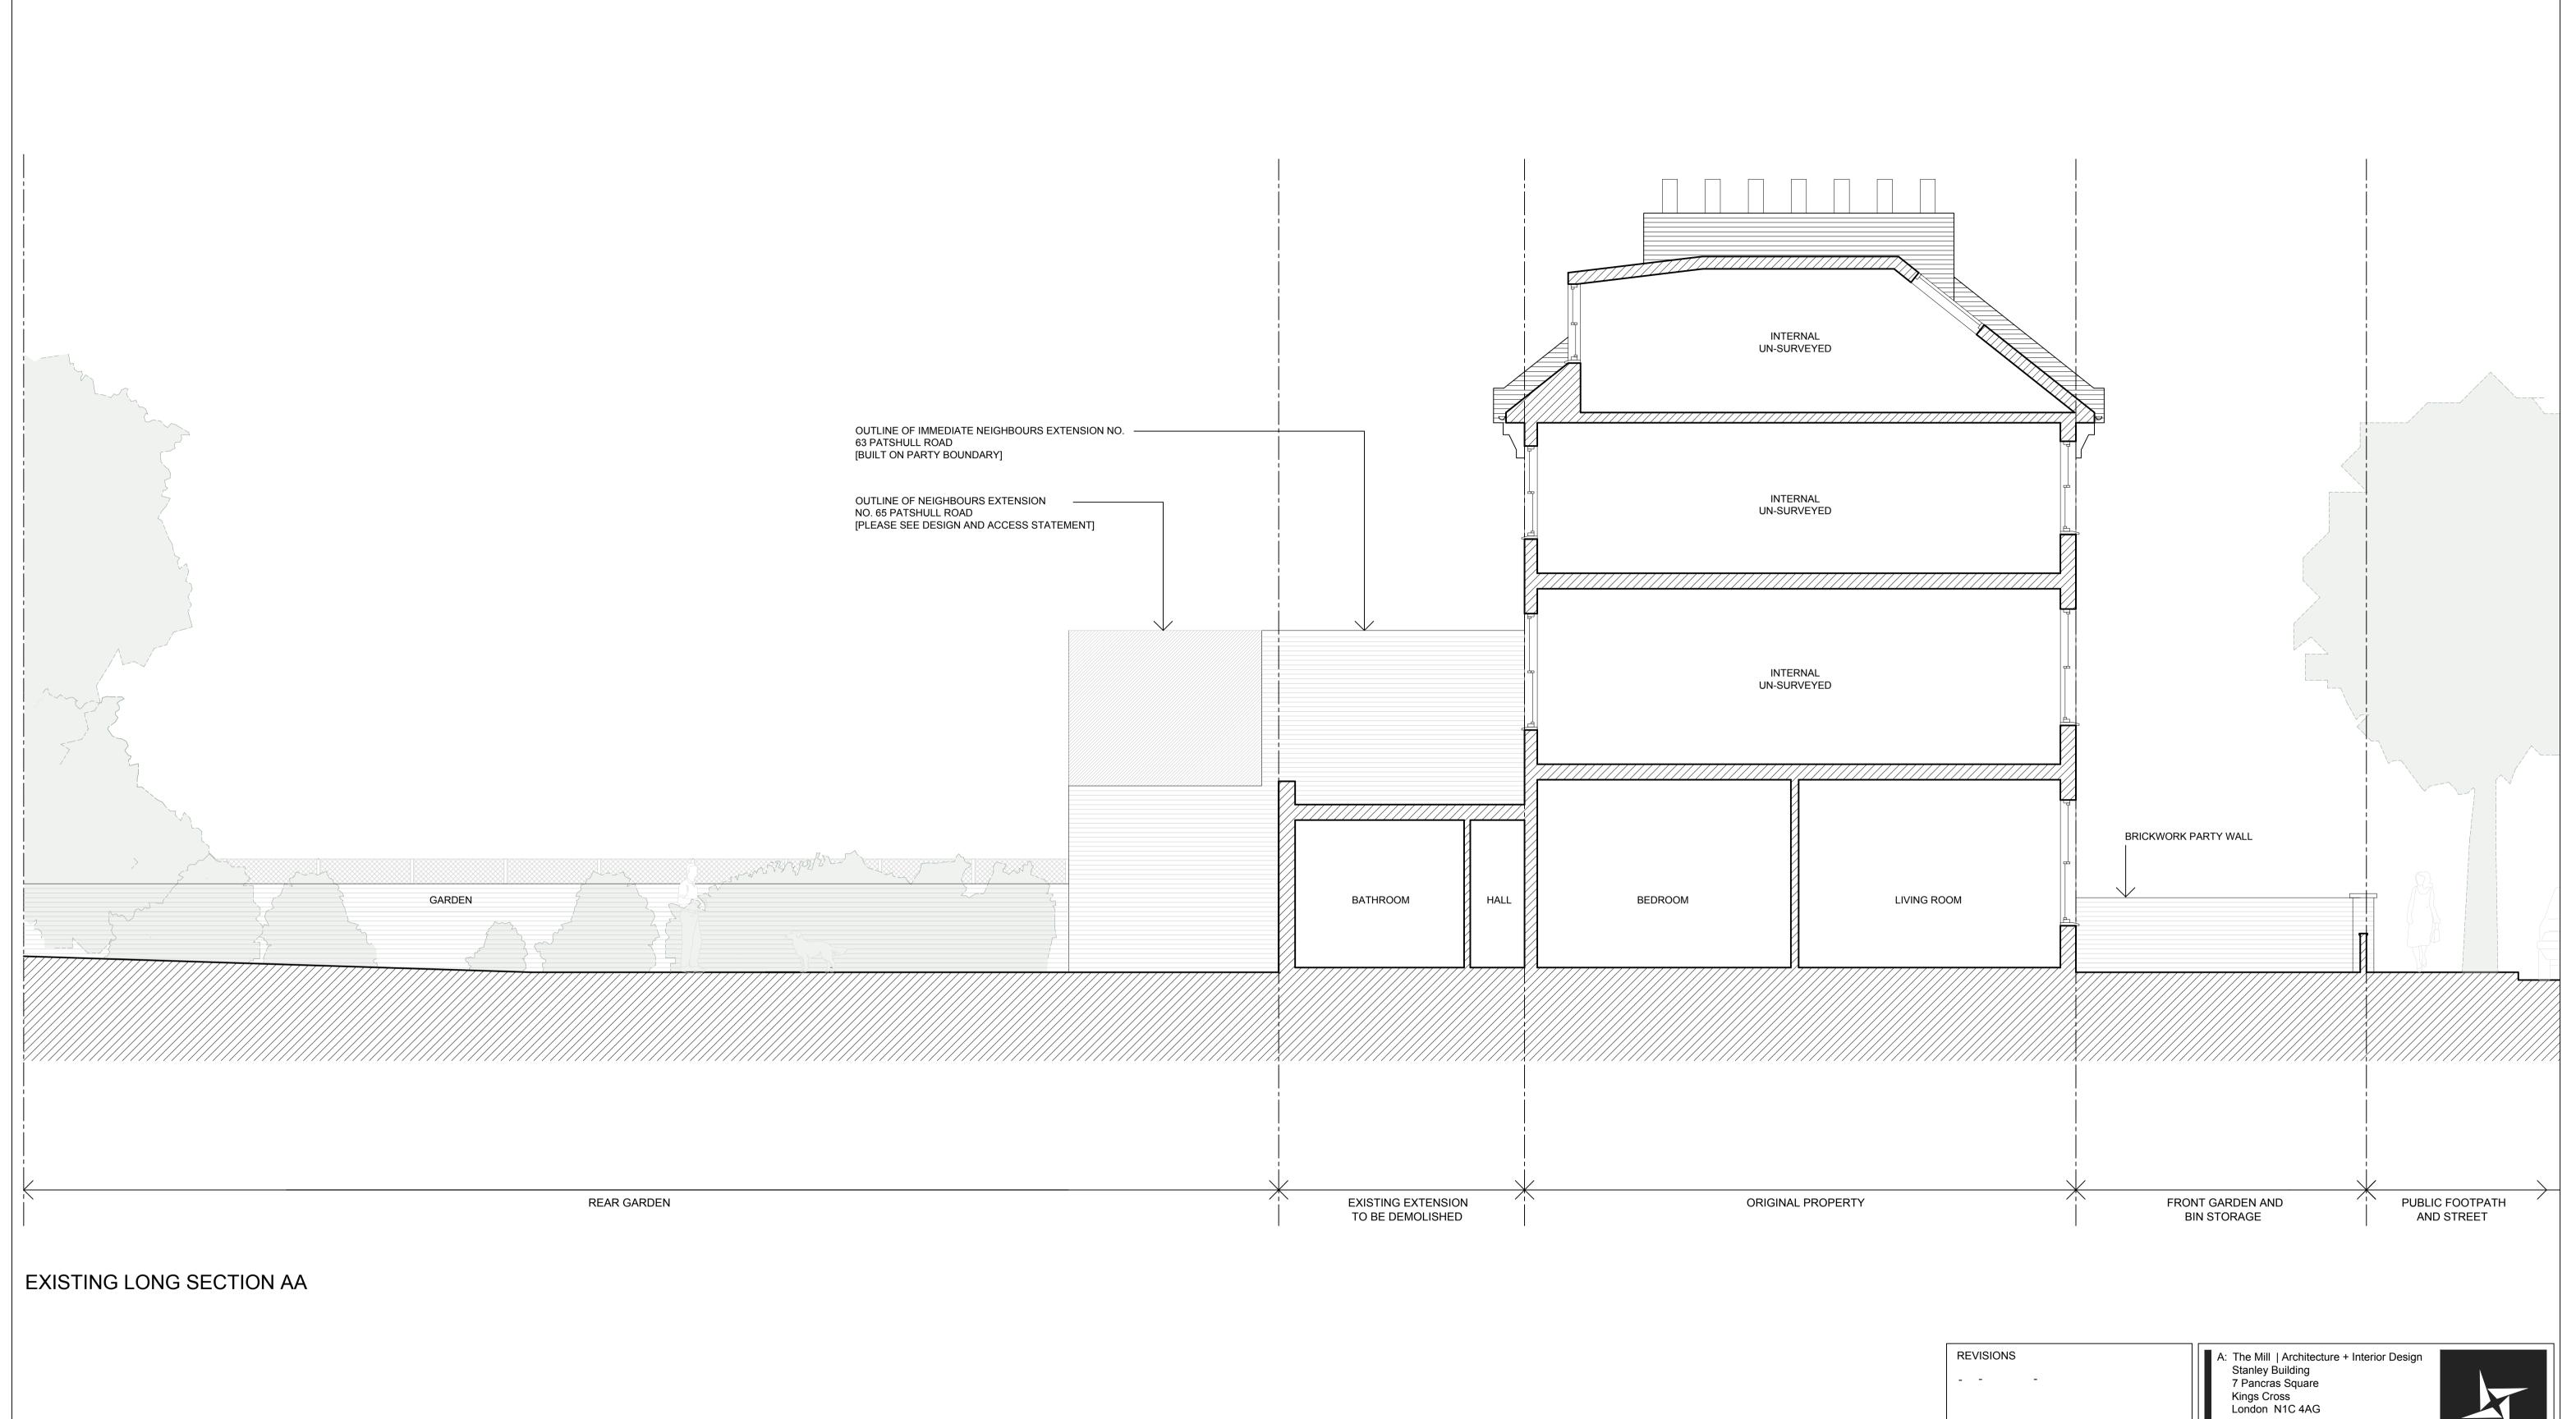

SCALE BAR (METERS)

00 01 02 03 04 05 10

Stanley Building
7 Pancras Square
Kings Cross
London N1C 4AG
E: info@milldesign.net
T: 020 3652 3598

CLIENT Jasmin Crilly
JOB TITLE Patshull Road

| T: 020 3652 3598 |                          |         |          |
|------------------|--------------------------|---------|----------|
| JENT             | Jasmin Crilly            |         |          |
| B TITLE          | Patshull Road            |         |          |
| RAWING TITLE     | Existing Long Section AA |         |          |
| RAWING NO.       | 01-30                    |         |          |
| CALE             | 1:50 @ A1                | DATE    | Feb 2021 |
| RAWN             | SJM                      | CHECKED | SJM      |