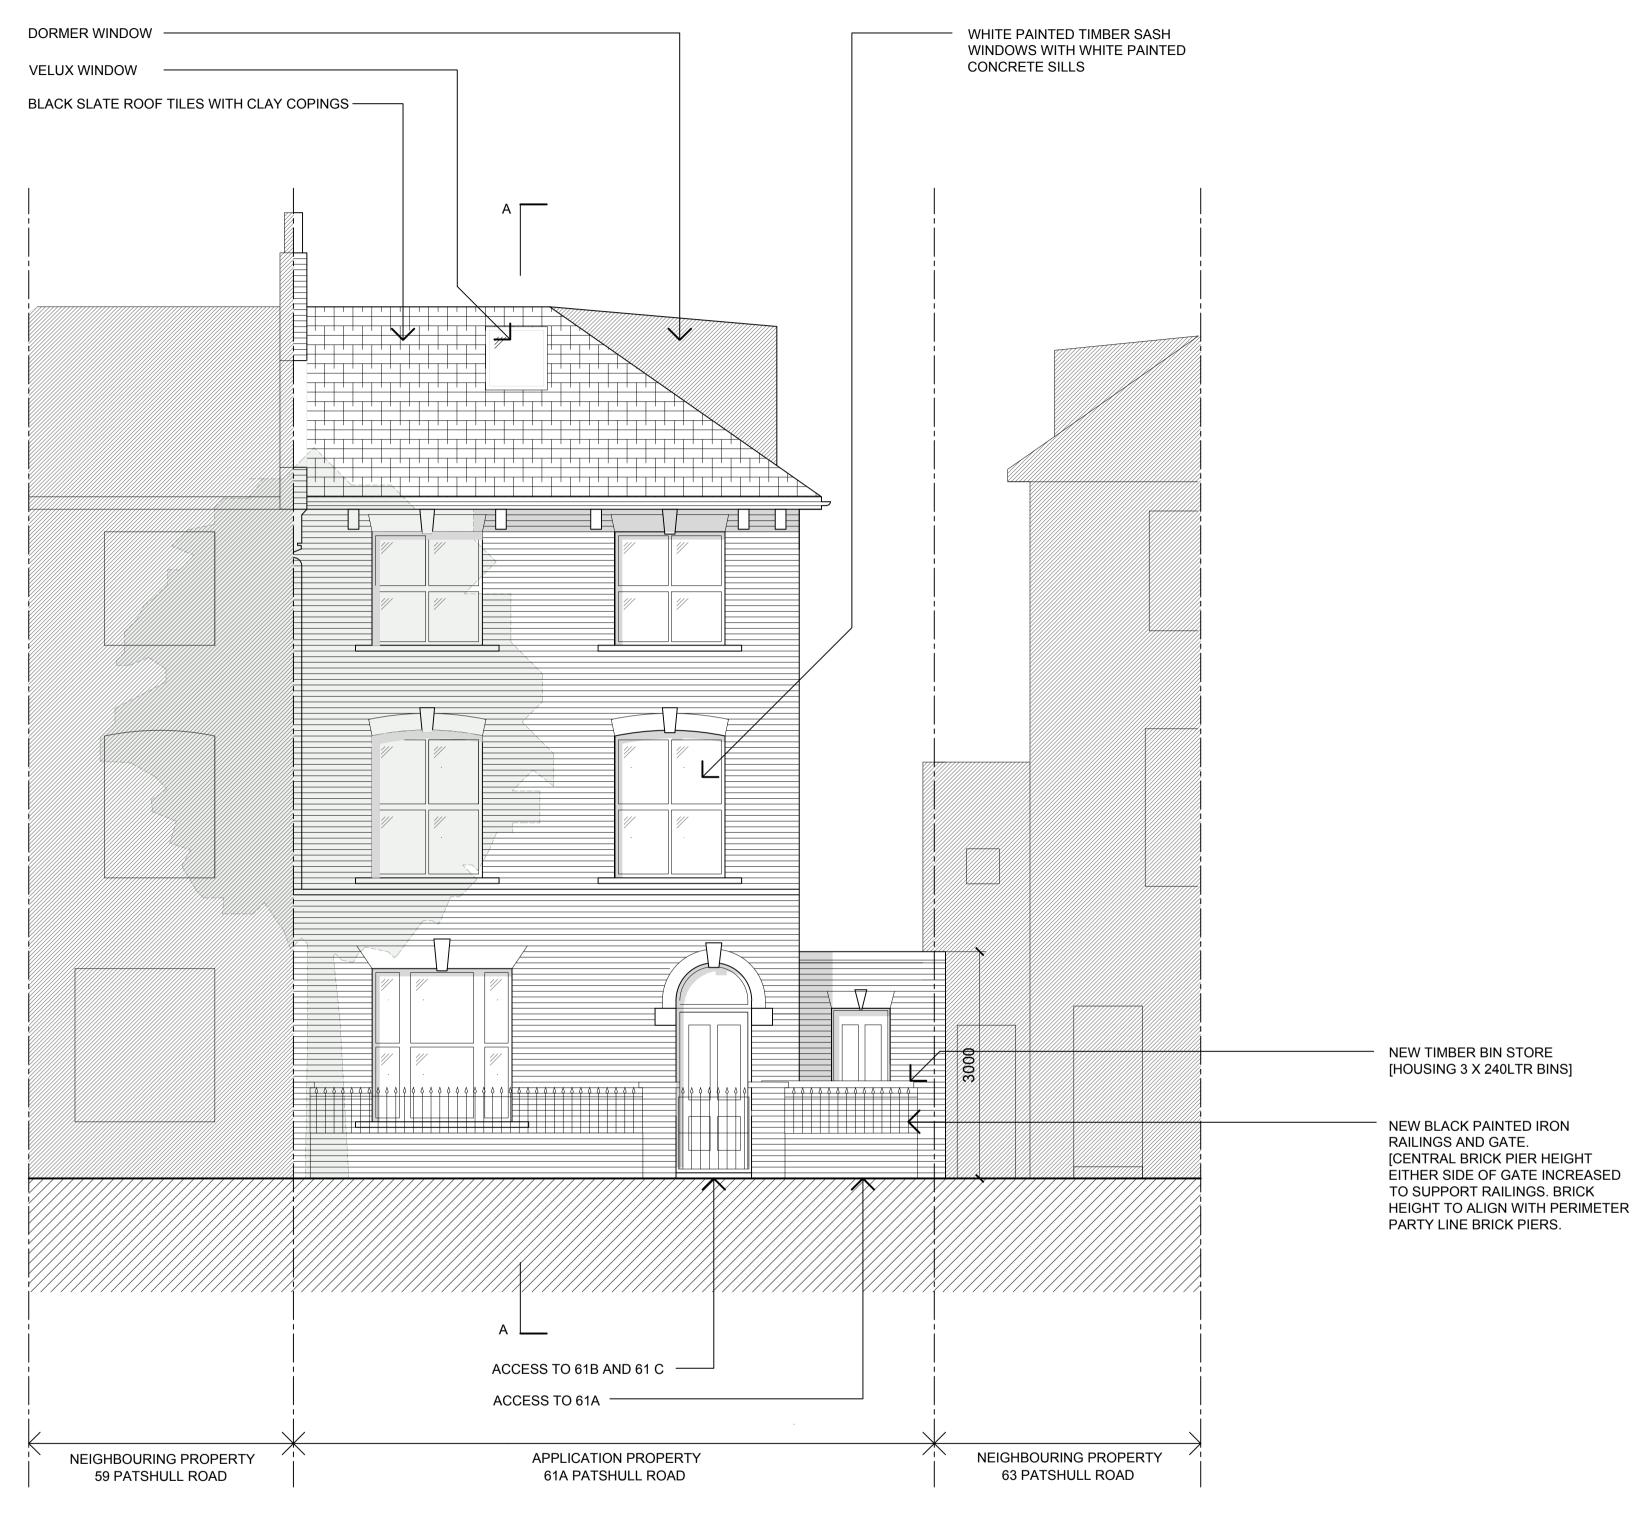

## PROPOSED FRONT ELEVATION [SOUTH FACING]

KEY

GREEN DASHED LINE TREE [OMITTED FOR EASE OF REFERENCE]

BLACK DASHED LINE FRONT GARDEN WALL [OMITTED FOR EASE OF REFERENCE]

SCALE BAR (METERS)

00 01 02 03 04 05 10

DRAWING TITLE Proposed Front Elevation

DRAWING NO. 02-20

SCALE 1:50@ A1 DATE Feb 2021

DRAWN SJM CHECKED SJM

All dimensions are indicative for planning purposes only. All dimensions to be measured on site prior to purchasing and construction.