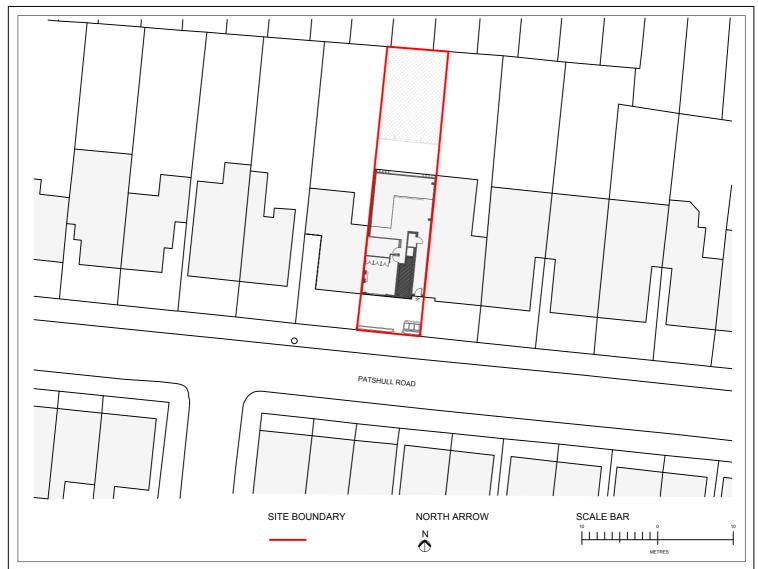

## **REVISIONS**

A: The Mill | Architecture + Interior Design Stanley Building 7 Pancras Square

Kings Cross London N1C 4AG

E: info@milldesign.net

T: 020 3652 3598

| CLIENT        | Jasmin Crilly |         |          |
|---------------|---------------|---------|----------|
| JOB TITLE     | Patshull Road |         |          |
| DRAWING TITLE | Site Plan     |         |          |
| DRAWING NO.   | 00-11         |         |          |
| SCALE         | 1:1250@ A4    | DATE    | Feb 2021 |
| DRAWN         | SJM           | CHECKED | SJM      |