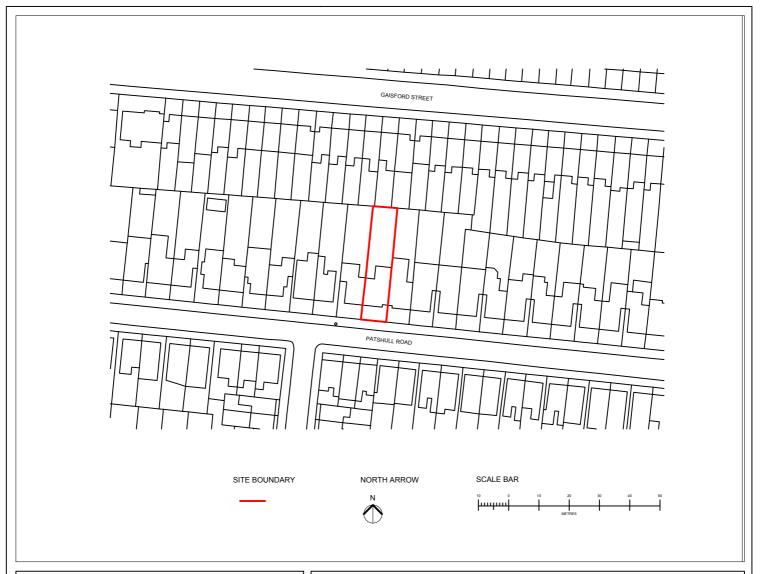

## **REVISIONS**

A: The Mill | Architecture + Interior Design Stanley Building 7 Pancras Square Kings Cross

Kings Cross London N1C 4AG

E: info@milldesign.net

T: 020 3652 3598

| CLIENT        | Jasmin Crilly      |         |          |
|---------------|--------------------|---------|----------|
| JOB TITLE     | Patshull Road      |         |          |
| DRAWING TITLE | Site Location Plan |         |          |
| DRAWING NO.   | 00-10              |         |          |
| SCALE         | 1:1250@ A4         | DATE    | Feb 2021 |
| DRAWN         | SJM                | CHECKED | SJM      |