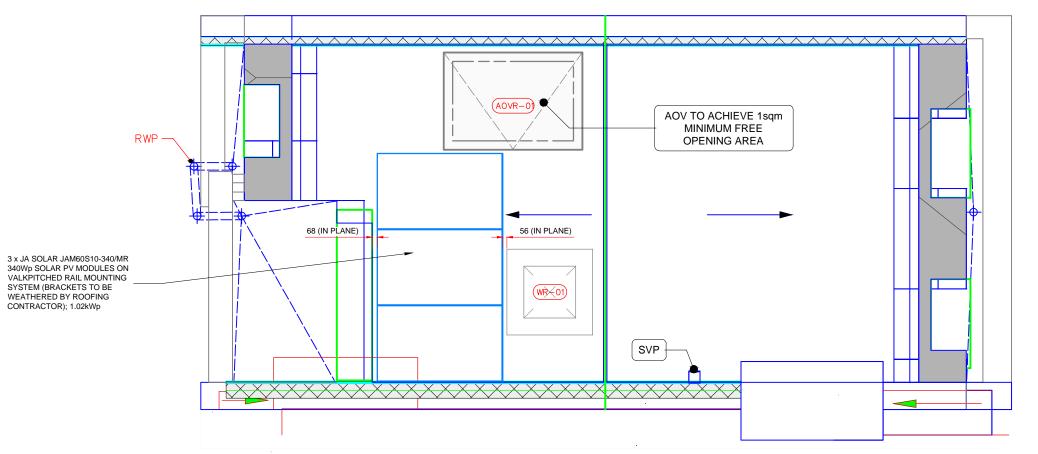

TOTAL SYSTEM: 3 x 340Wp JA SOLAR JAM60S10-340/MR PV MODULES (1689 x 996 x 35mm); 1.02kWp

FOR APPROVAL

Scan our QR code to register your system on the C3 Hub for access to all your Operations & Maintenance information and to redeem your 10% service discount code!