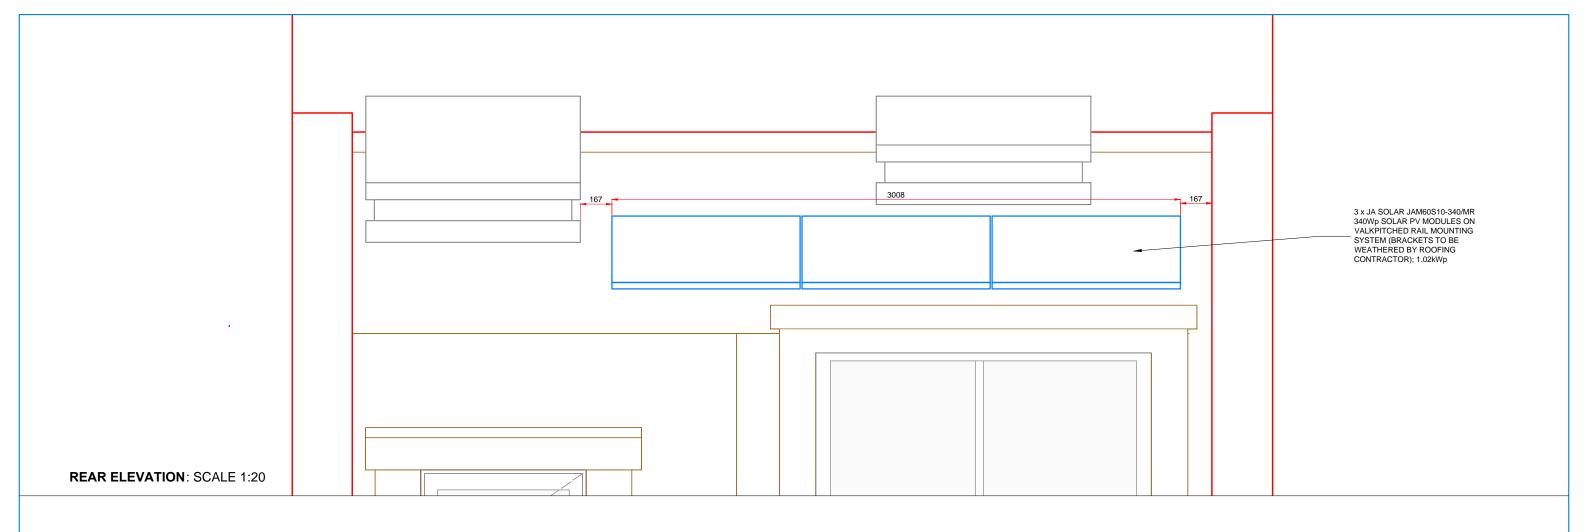

TOTAL SYSTEM: 3 x 340Wp JA SOLAR JAM60S10-340/MR PV MODULES (1689 x 996 x 35mm); 1.02kWp

FOR APPROVAL

Scan our QR code to register your system on the C3 Hub for access to all your Operations & Maintenance information and to redeem your 10% service discount code!