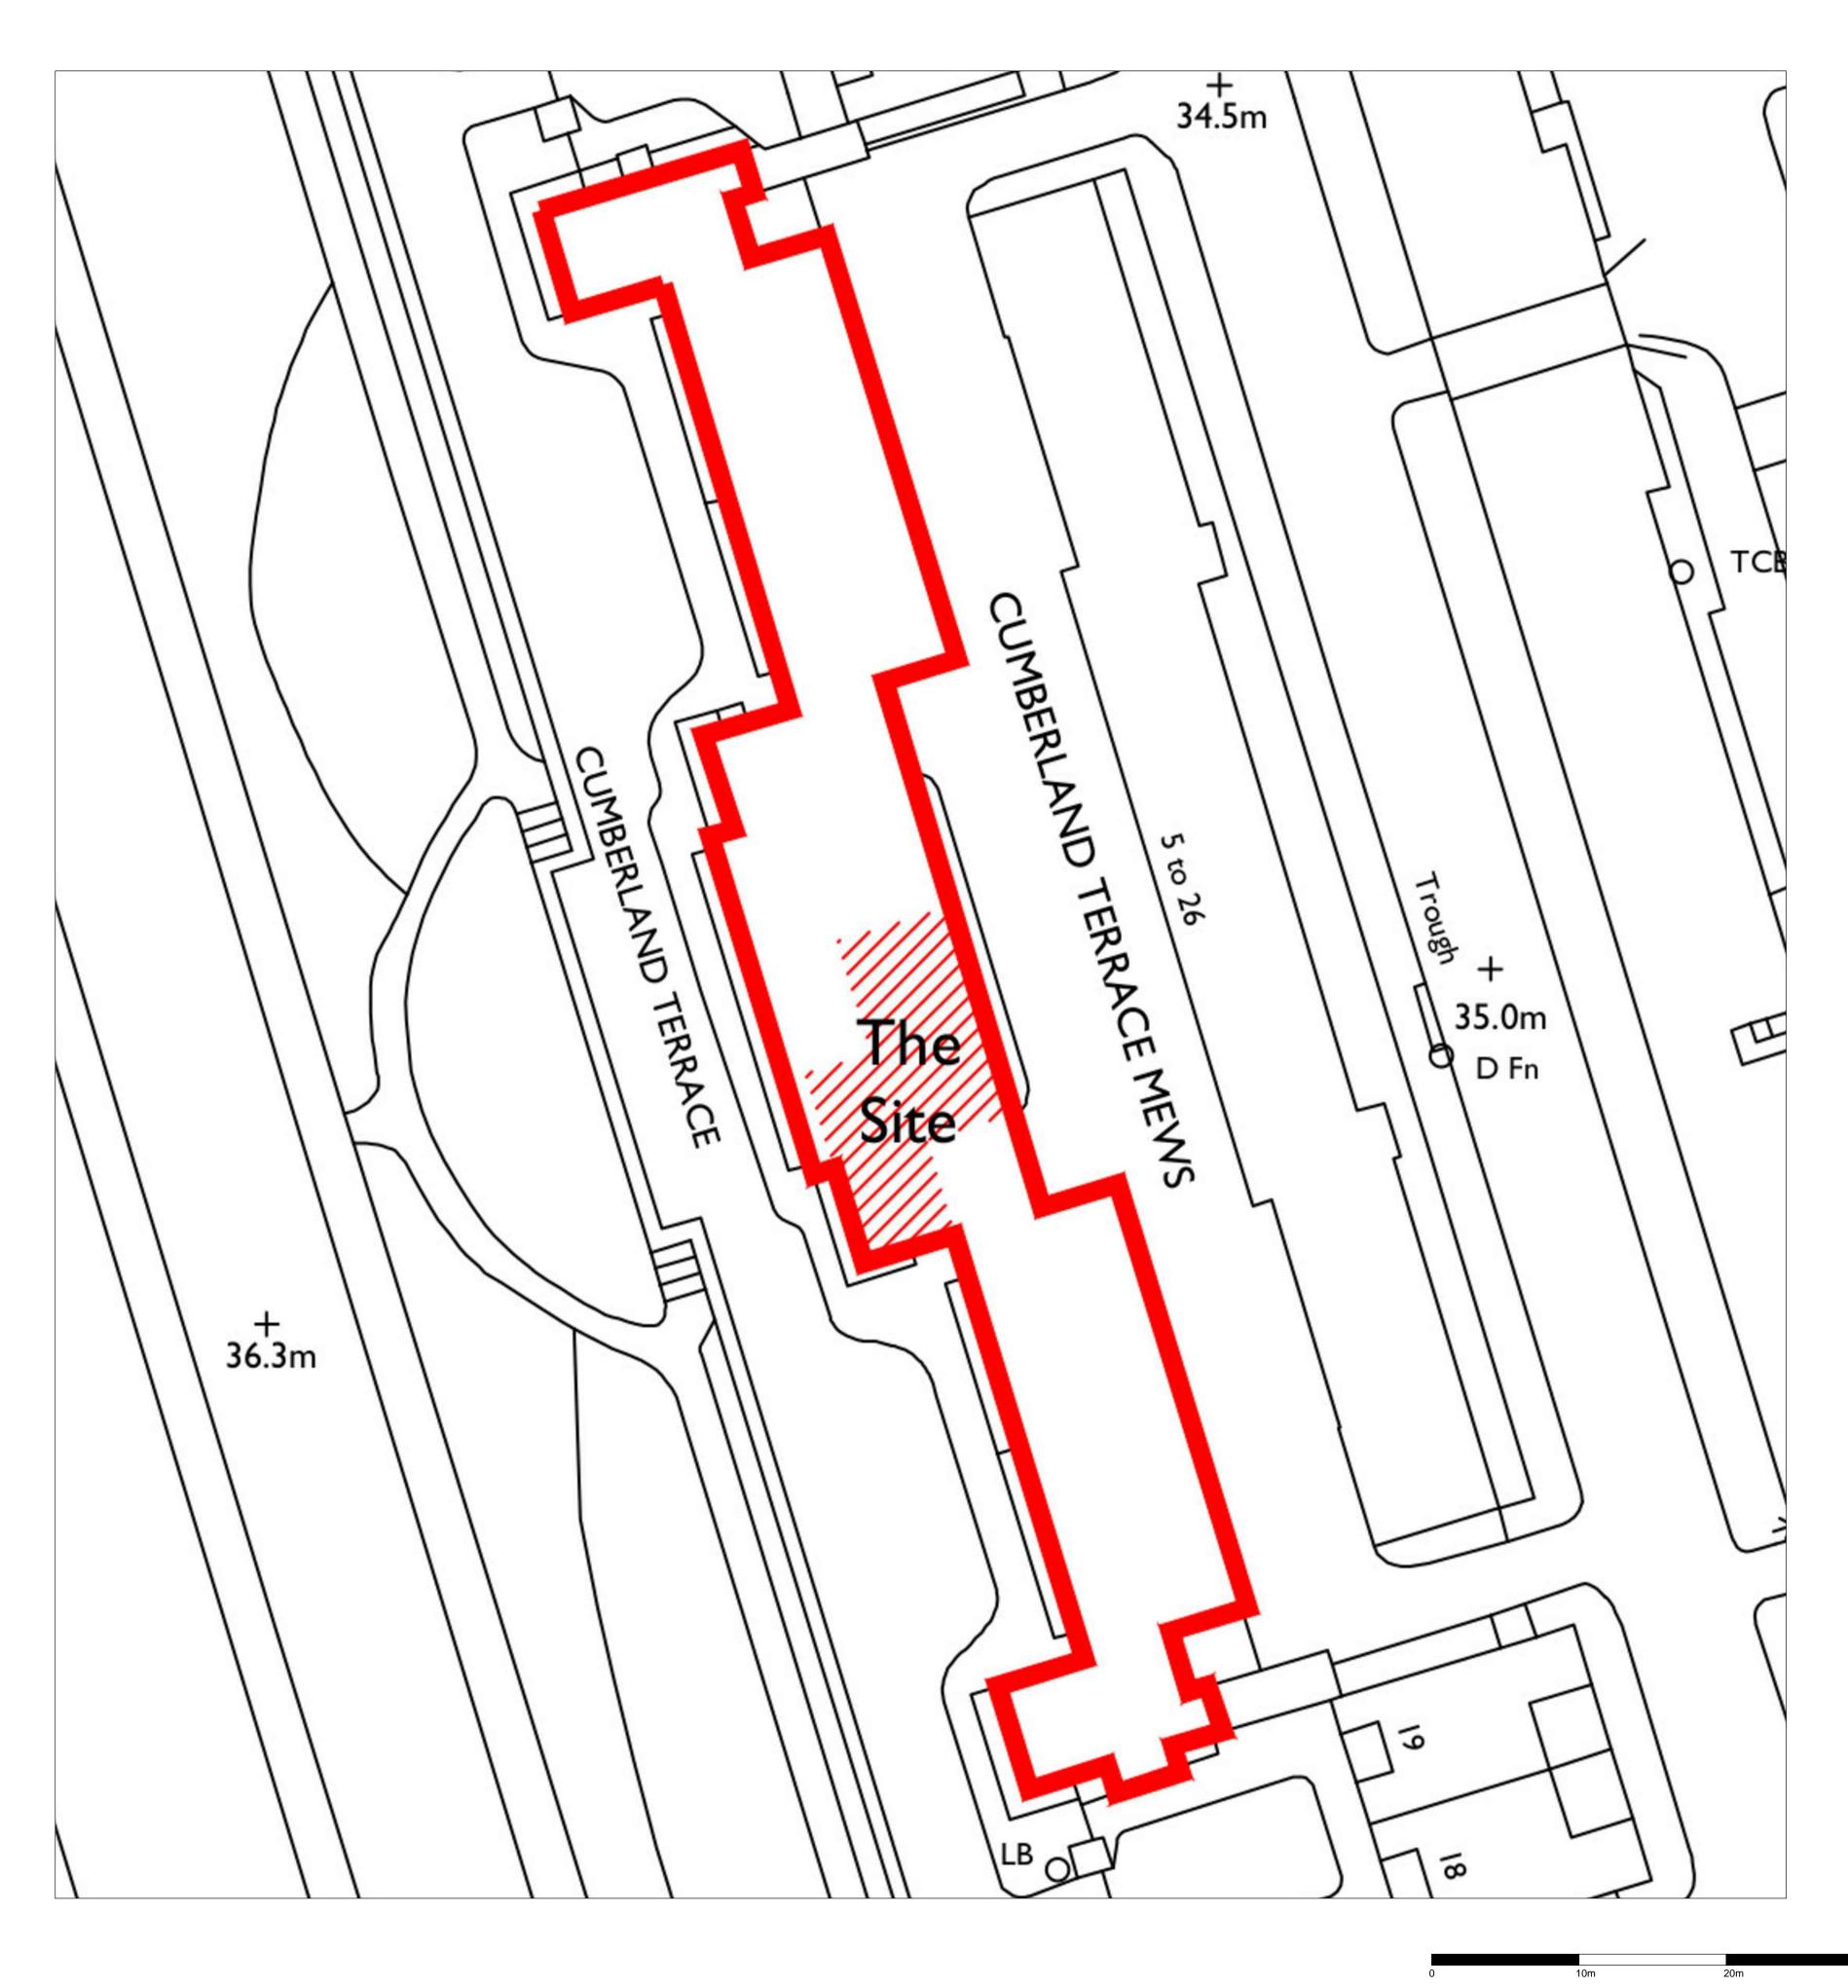

EXISTING

|     |     |              | LC                                              | ss<br>CL<br>ND | DESCRIPTIO               | N<br>LAND T | ERRA                 |   |            |
|-----|-----|--------------|-------------------------------------------------|----------------|--------------------------|-------------|----------------------|---|------------|
|     |     |              | TITLE LOCATION PLAN STATUS L. B. C. DRAWN BY AB |                |                          |             |                      |   |            |
| 30m | 40m | 50m<br>©2013 | DATE<br>PROJEC<br>No.                           | F              | 500 @ A:<br>EBRUAR<br>11 |             | CHECKEL<br>CT<br>002 | 3 | REV<br>) - |