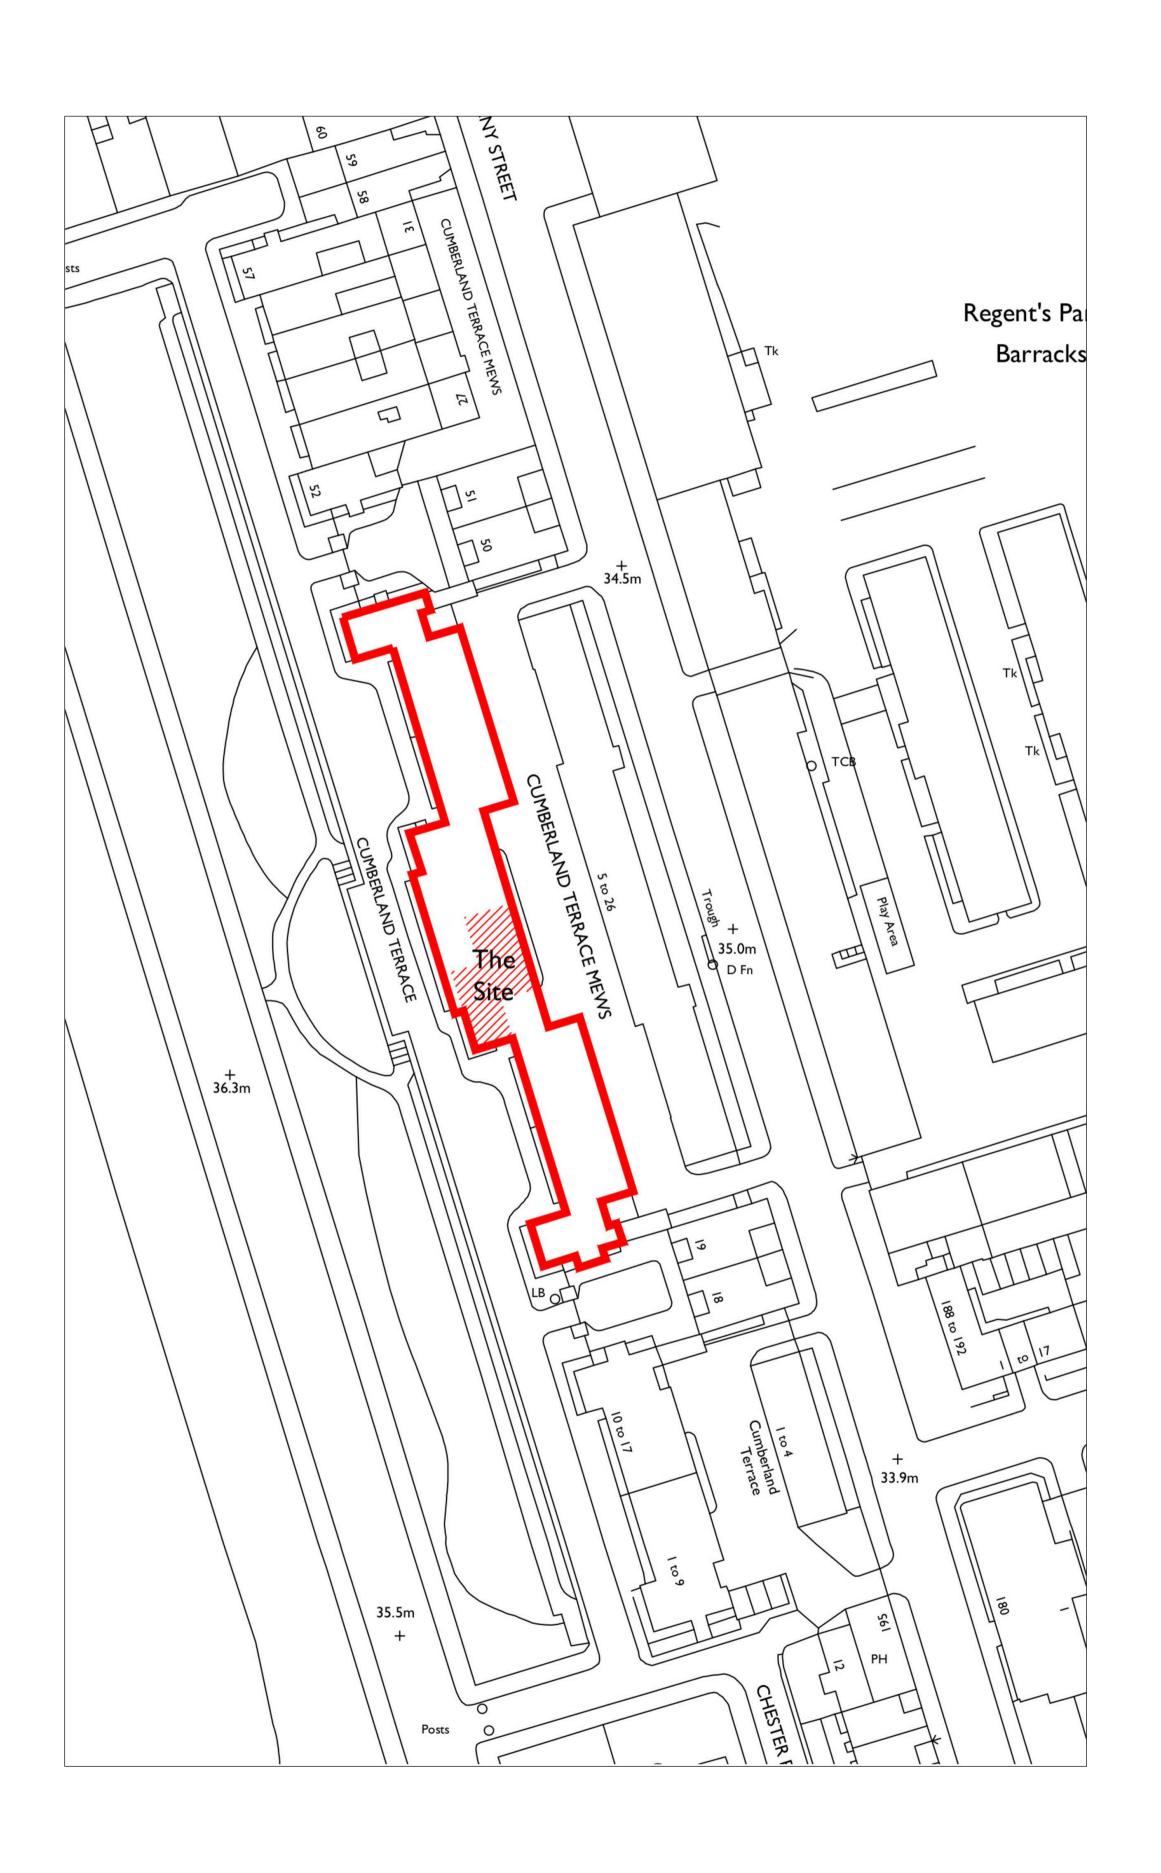

**EXISTING** 

REV DATE DESCRIPTION
ADDRESS

33 CUMBERLAND TERRACE LONDON NW1 4HP

SITE PLAN

| STATUS  | L. B. C.      |  | DRAWN BY<br>AB   |
|---------|---------------|--|------------------|
| SCALE   | 1:1250 @ A3   |  | CHECKED BY<br>CT |
| DATE    | FEBRUARY 2021 |  | DWG RI           |
| PROJECT |               |  | ( 001 )-         |