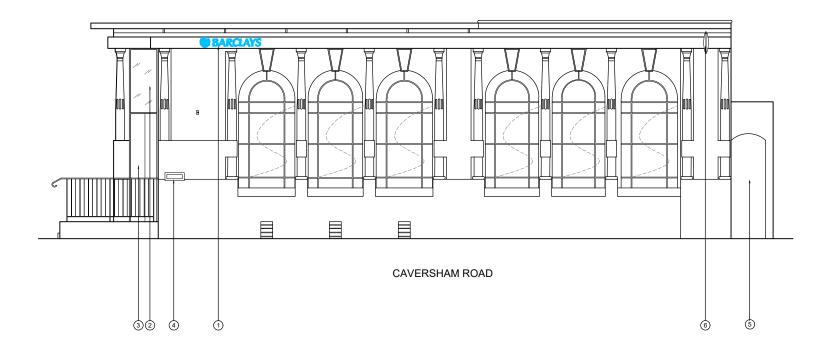

## ① Existing 200mm individual letter signage

- ② Existing frosted vinyl applied on windows
- ③ Existing branch main entrance
- ④ Existing redundant letter box
- 5 Existing entrance to adjacent building
- 6 Existing 570mm projecting sign