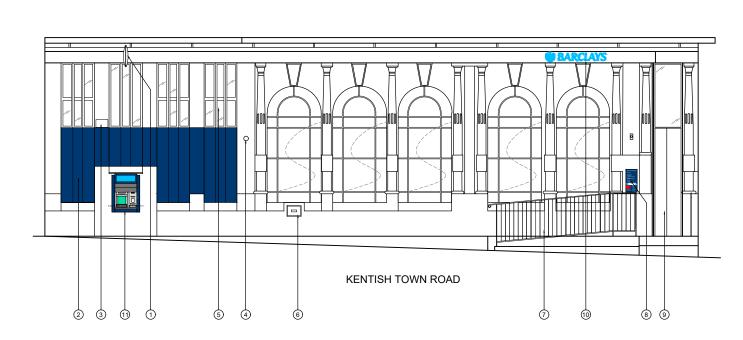

PLANNING

(1) Existing 200mm individual letter signage

④ Existing external grade security camera with dome  $\bigcirc$  Existing frosted vinyl applied on windows

- ③ Existing ADT alarm box
- 2 Existing ATM surround black blue alucobond

6 Existing night safe ⑦ Existing handrail 8 Existing branch nameplate ④ Existing push/pull vinyl

1 Existing external ATM

KEY

 $\overline{\ }$ 

① Existing 570mm projecting sign

- STATUTORY STATUS LISTED CONSERVATION NO NO