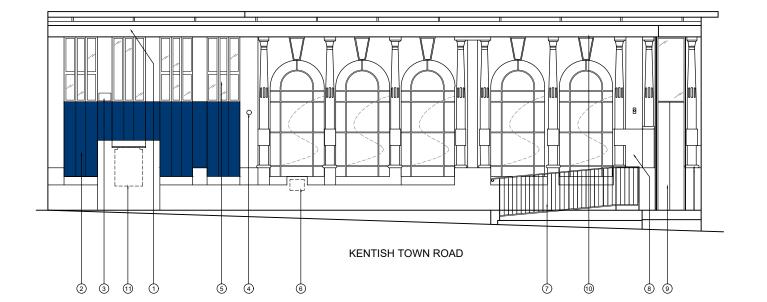

| Existing 570mm projecting sign to be removed and make good.
| Existing ATM surround - black blue alucobond
| Existing ADT alarm box
| Existing external grade security camera with dome to be removed and make good.
| Existing frosted vinyl applied on windows
| Existing night safe to be removed. Existing night safe cut out hole to be infilled to match existing black marble
| Existing handrail
| Existing branch nameplate to be removed and make good.
| Existing push/pull vinyl
| Existing 200mm individual letter signage to be removed and make good.
| Existing external ATM to be removed. Existing ATM cut out hole to be infilled to match existing black marble

## **KENTISH TOWN**

230/234 KENTISH TOWN, LONDON NW5 2BU PIM No.

Drawing Title

FRONT ELEVATION AS PROPOSED CLOSURE 2021

| Branch Sort Code 20-44-86 | Branch ID       | Supplier Project | No         |
|---------------------------|-----------------|------------------|------------|
| 20-44-86                  | 04              | BY106570         |            |
|                           | Drawn           | Checked          | Date       |
| 1:100@A3                  | PC              | _                | 18/02/2021 |
| Drg.No BY106570_031       |                 | Revision _       |            |
| Architectural             | Practice: ISG D | esign Hub        |            |