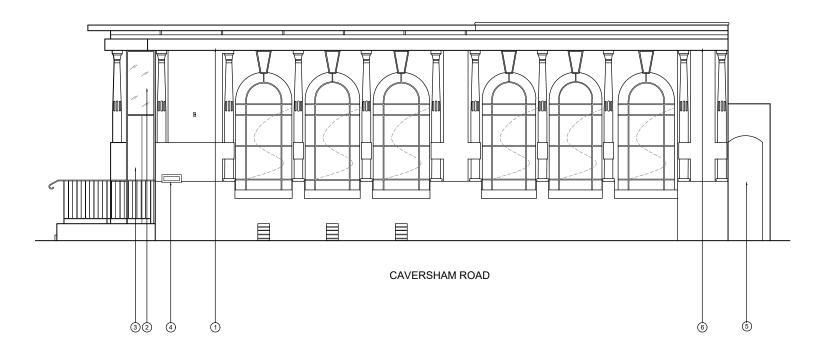

KEY

1 Existing 200mm individual letter signage to be removed and make good

- Existing frosted vinyl applied on windows
- ③ Existing branch main entrance
- ④ Existing redundant letter box to be sealed internally
- 5 Existing entrance to adjacent building
- 6 Existing 570mm projecting sign to be removed and make good