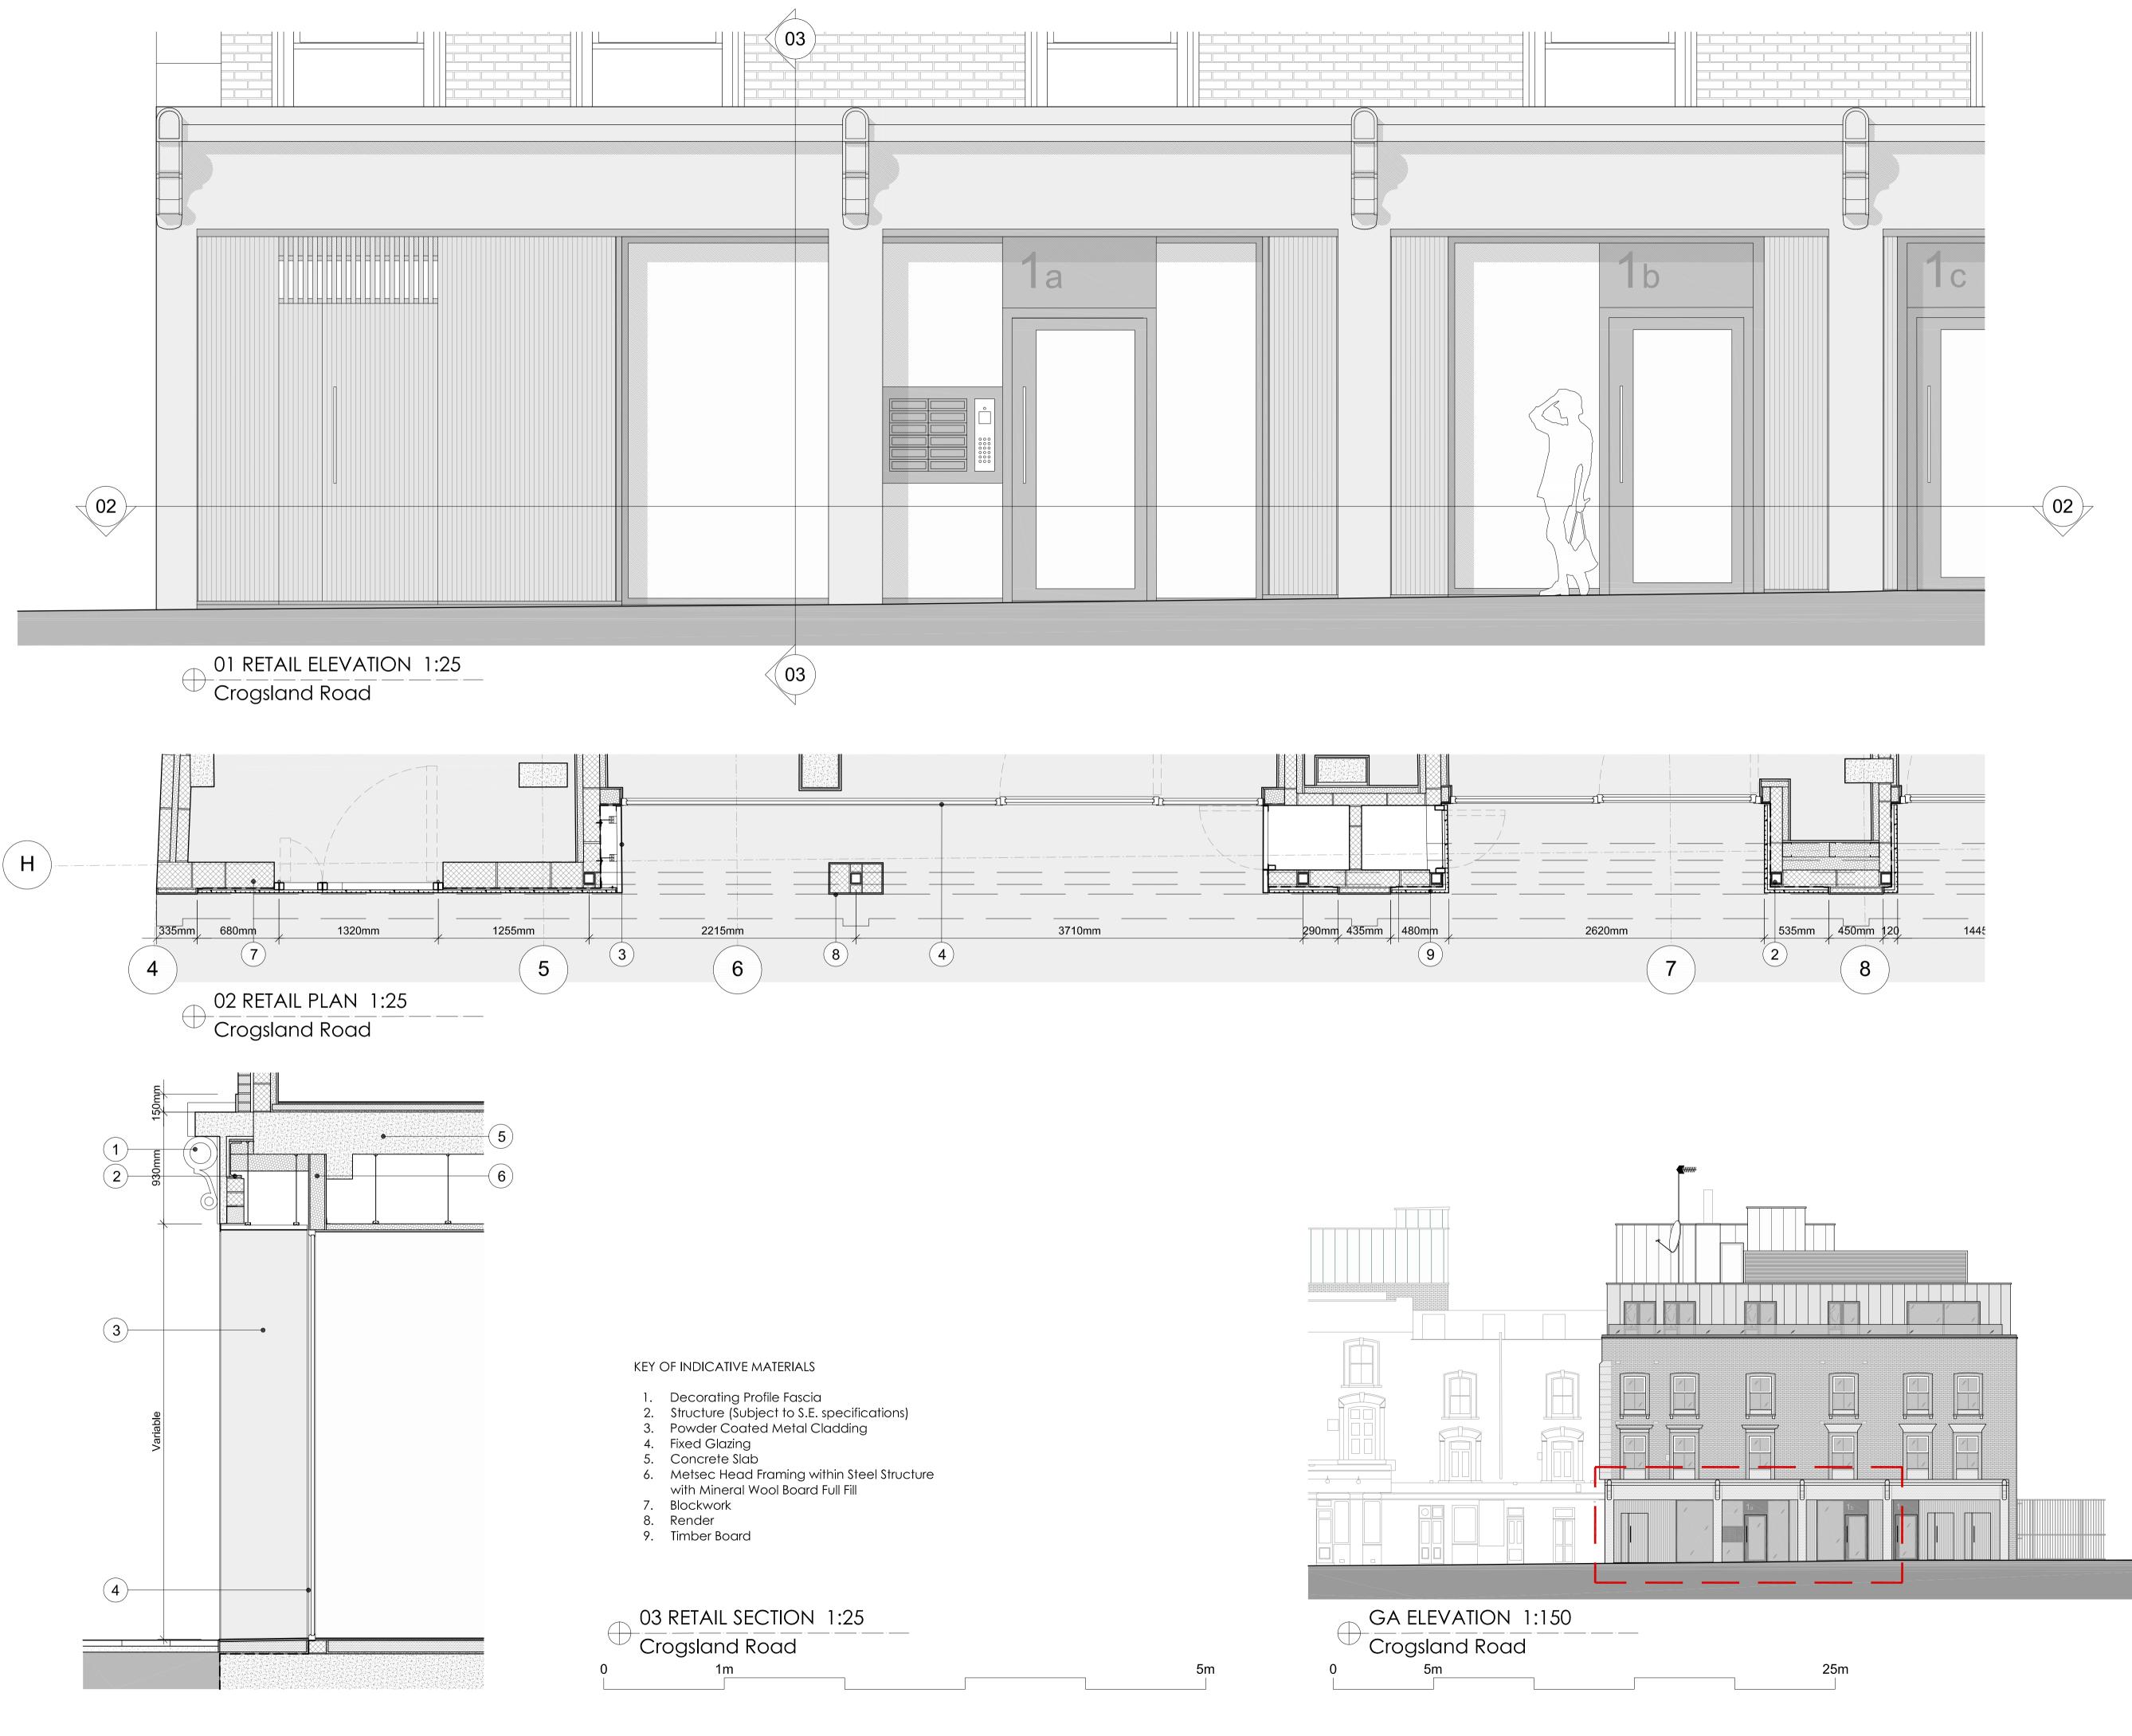

## PLANNING ISSUE

NOTES

No implied license exists. This drawing should not be used to calculate areas for the purposes of valuation. All dimensions to be checked on site by the contractor and such dimensions to be their responsibility.

This drawing is to be read in conjunction with all other contract documents and specifications and all other consultants drawings. All levels and dimensions should be checked on site

All work must comply with relevant British Standards and Building Regulations requirements Drawing errors and omissions to be reported to the architect

NOTES

-CLADDING DETAILED DESIGN BY SPECIALIST SUBCONTRACTOR.

-GLAZING DESIGN BY SPECIALIST SUBCONTRACTOR.

-S.E. TO CHECK ALL LOADINGS.

-B.C. TO CONFIRM INSULATION. SPEC. & SIGN. OFF PROPOSAL. -ALL DIMENSIONS TO BE CONFIRMED ON SITE.

| Project<br>Ref. No. | 1908                      |         |
|---------------------|---------------------------|---------|
| Client              | KUBIK CONST               | RUCTION |
| Date                | July 2020                 |         |
| Scale               | 1:25 @ A1 or 1:           | 50 @A3  |
| Project             | MARINA ICES<br>LONDON NW3 | 2BL     |
| Nama                | CROGSLAND I<br>GF FAÇADE  | ROAD    |
| Drawing No.         | P410                      | Rev.    |
| Drawn               | Approved                  | Signed  |
| KUBIK CON           | STRUCTION                 |         |