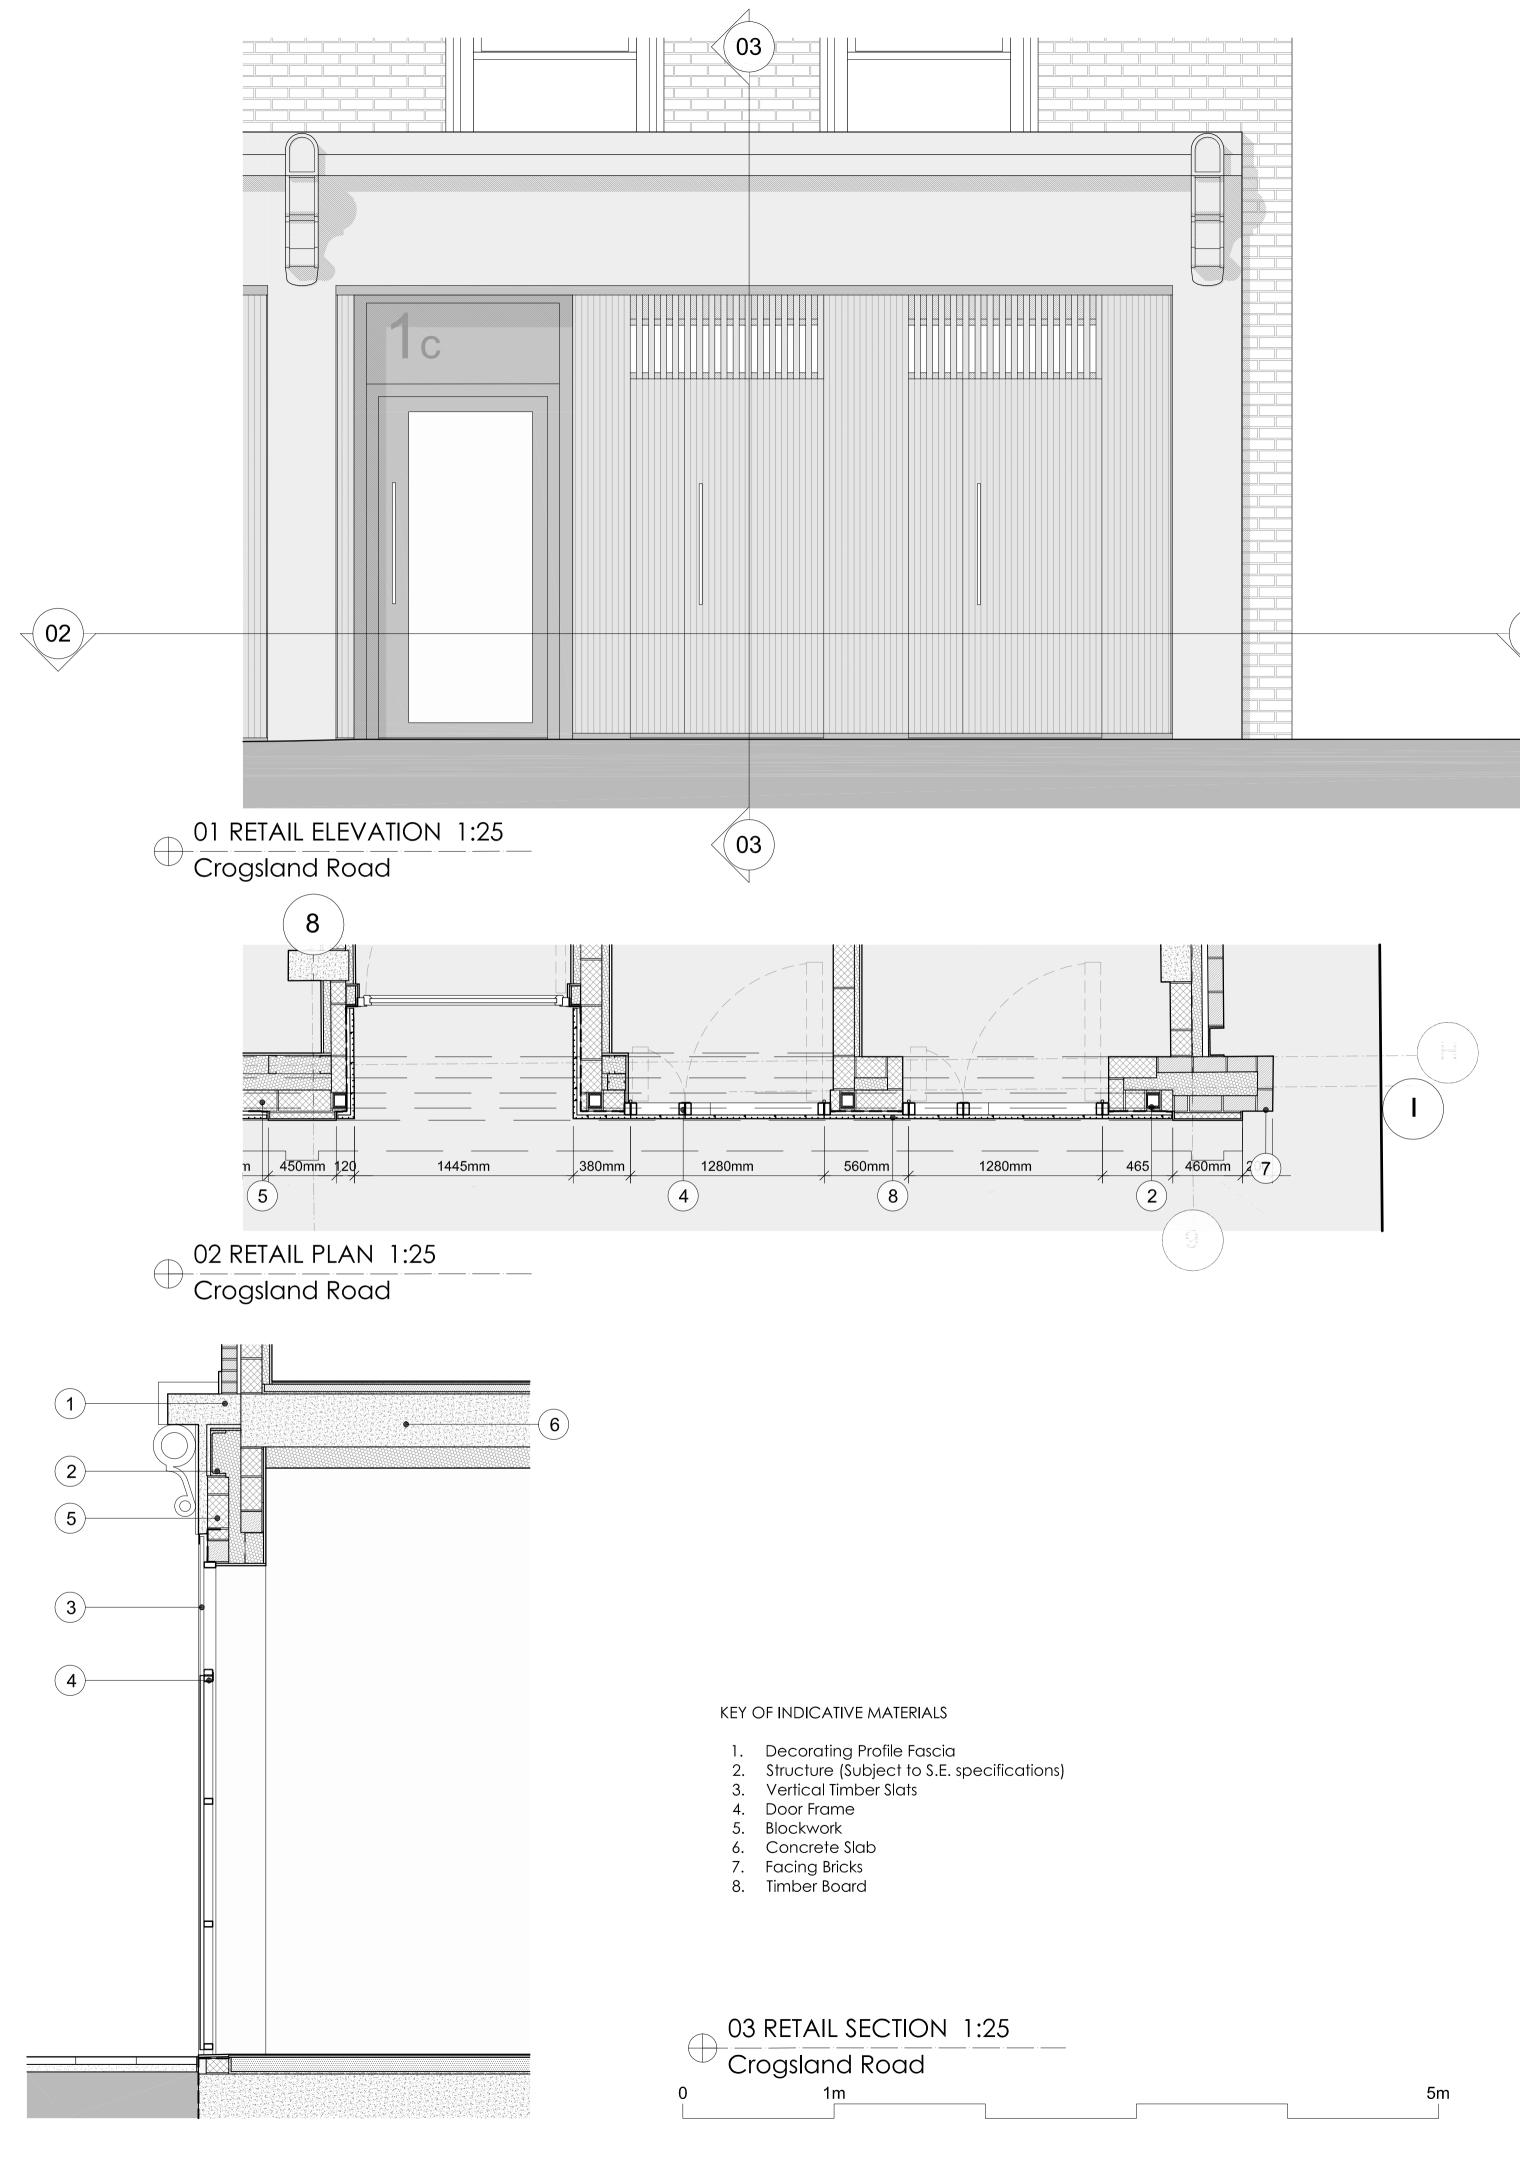

72 First Avenue, Acton, London W3 7JW.

Timber Slats Sample

Timber Slats Sample Detail