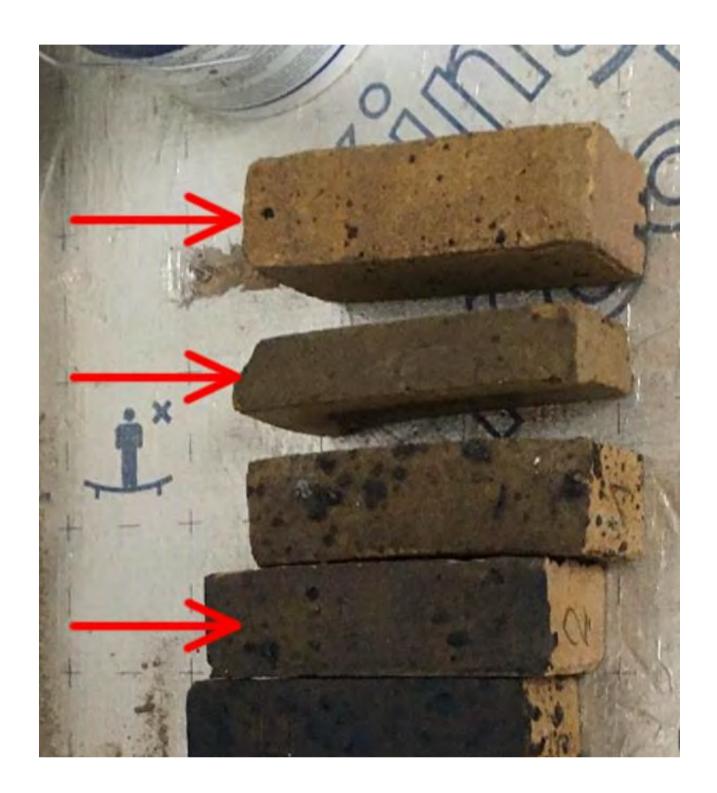

# UNCOATED STANDARD BRICK

ONE COAT STAIN

TWO COATS STAIN

FIGURE 3 INDIVIDUAL BRICKS SAMPLES