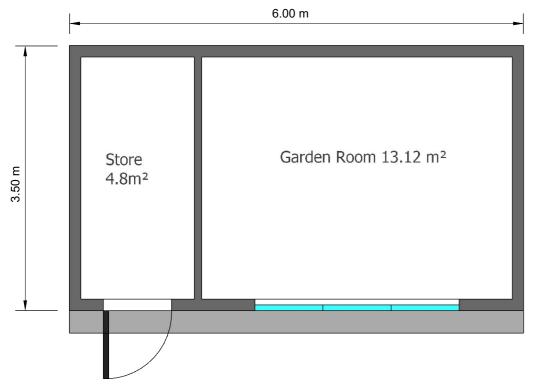

## PROPOSED PLAN

## **Scale 1:50**

## **Garden Building Specification:**

Foundations: Galvanised Steel Screw Piles

**Structure:** Pre designed timber frame panels

**Roof:** Single Ply EPDM Rubber Membrane with living roof above

**Insulation:** 90mm in the floors and ceilings and 70mm in the walls

**Exterior Cladding:** Timber clad in Stained Western Red Cedar with powder

coated aluminium facias.

**Door and window frames:** Thermo efficient, double glazed bifold doors and assorted glazing with aluminum powder coated frames.

Measurements are indicative and final installation sizes are subject to site conditions.