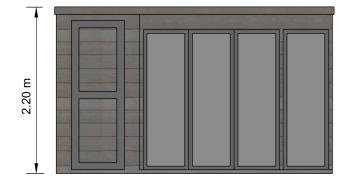

**Garden Building Specification:** 

**Structure:** Pre designed timber frame panels

Foundations: Galvanised Steel Screw Piles

Roof: Single Ply EPDM Rubber Membrane, beneath a living

**Insulation:** 90mm in the floors and ceilings and 70mm in

the walls

**Exterior Cladding:** Timber clad in Stained Western Red Cedar with powder coated aluminium facias. Cement board to fence facing sides top covered in stained western red cedar.

**Door and window frames:** Thermo efficient, double glazed patio doors and assorted glazing with aluminum powder coated frame.