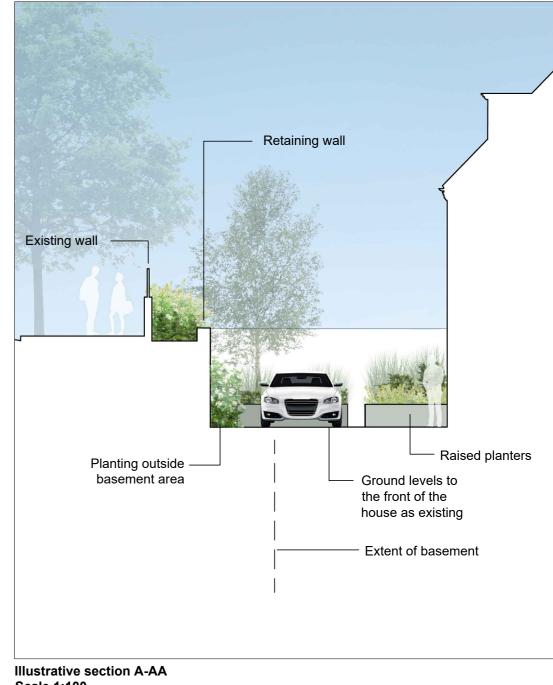

Scale 1:100

## Key

- 1 3m wide entrance gate
- **2** Resin bound gravel drive
- 3 Paving detail to highlight doors and drive
- (4) Interconnecting and varying in height raised planters located over the basement area, materials used to compliment house materials
- (5) Planting outside basement area
- **6** Car turning area
- 8 Bin store
- **9** Bike Store
- (10) Lightwell to basement

## NOTES

- The use of this data by the recipient acts as an agreement of the following statements. Do not use this data if you do not agree with any of the following
- This drawing remains the copyright of Illman Young Landscape Design.
   Do not scale the drawing, except for planning purposes. All dimensions are in millimetres unless otherwise indicated. Use figured dimensions in all cases. Check all dim