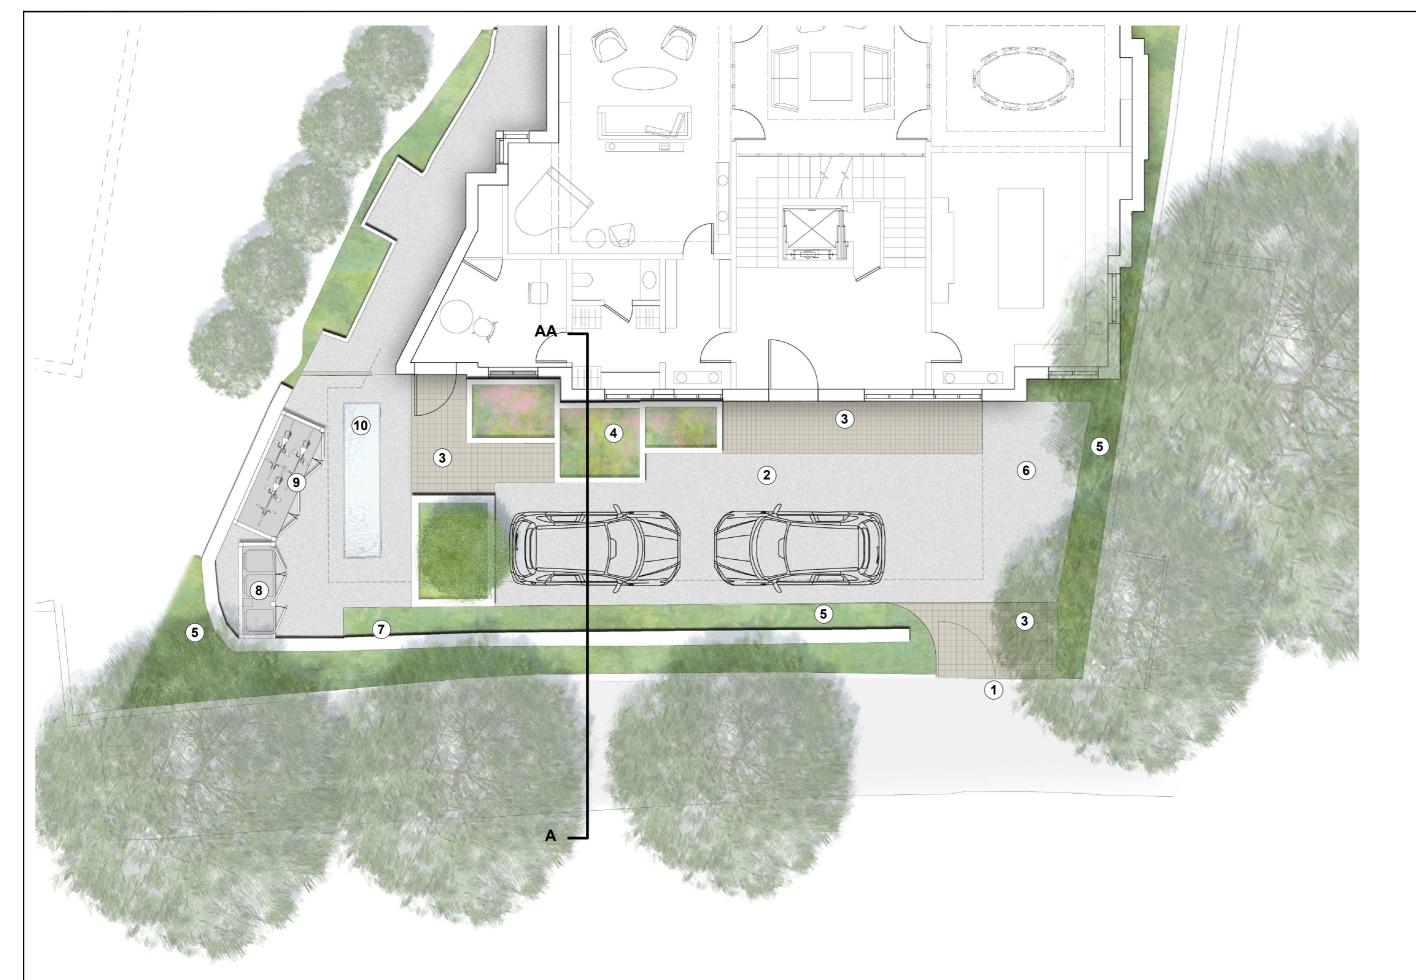

## Key

- 1 3m wide entrance gate
- **2** Resin bound gravel drive
- 3 Paving detail to highlight doors and drive
- (4) Interconnecting and varying in height raised planters located over the basement area, materials used to compliment house materials
- (5) Planting outside basement area
- **6** Car turning area
- 8 Bin store
- **9** Bike Store
- (10) Lightwell to basement

- **7** Retaining wall