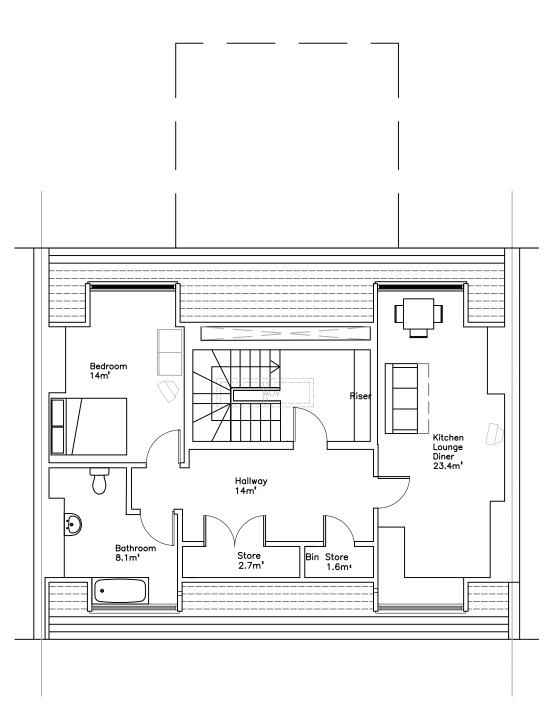

MA Code (for MA use only): 3542

|      | 19/02/2021<br>22/02/2021 |       | Adjusted left hand side front dormer and right hand<br>side rear dormer to mirror the adjacent dormer.<br>Adjusted all proposed dormers so that front |
|------|--------------------------|-------|-------------------------------------------------------------------------------------------------------------------------------------------------------|
| Deur | Data                     | Dut   | elevation dormers are aligned with the centre of the<br>windows on the below floors.                                                                  |
| Kev  | Date                     | Ву    | Description                                                                                                                                           |
| \\m  | afs/Share                | ≥d∖D⊡ | ICS\Templates\CAD\Asset 18.png                                                                                                                        |
| Ma   | artin A                  | rno   | ld Limited                                                                                                                                            |
|      |                          |       | errace                                                                                                                                                |
| Th   | e Roya                   |       |                                                                                                                                                       |
|      | ndon                     |       |                                                                                                                                                       |
| SE   | 18 6SV                   | V     |                                                                                                                                                       |
| CLI  | ENT :                    |       |                                                                                                                                                       |
| 0    | ptivo                    |       |                                                                                                                                                       |
| G    | rosvenc                  | or Ho | ouse                                                                                                                                                  |
| 1    | 25 High                  | Stre  | et                                                                                                                                                    |
| С    | roydon                   |       |                                                                                                                                                       |
| PRO  | OJECT :                  |       |                                                                                                                                                       |
| 6    | -8 Kemp                  | lay   | Road                                                                                                                                                  |
| L    | ondon                    |       |                                                                                                                                                       |
| G    | reater L                 | ond   | on                                                                                                                                                    |
| N    | W3 1SY                   |       |                                                                                                                                                       |
| TIT  | LE :                     |       |                                                                                                                                                       |
| Т    | hird Floo                | or La | ayout                                                                                                                                                 |
|      |                          |       |                                                                                                                                                       |
|      |                          |       |                                                                                                                                                       |
|      |                          |       |                                                                                                                                                       |
| Dur  | pose of                  | lssu  | e :                                                                                                                                                   |
| Pui  | lanni                    | ng    | Submission                                                                                                                                            |
|      |                          |       | Checked By : LW                                                                                                                                       |
| _P   |                          | HB    | CHECKED BY : LVV                                                                                                                                      |
| _P   | iwn :                    |       | 01/2021                                                                                                                                               |