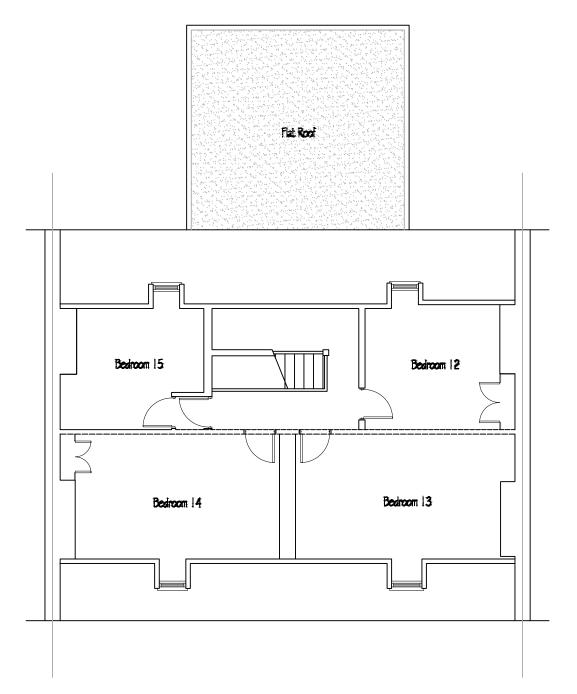

MA Code (for MA use only): 3542

|      | 19/02/2021<br>22/02/2021 |       | Adjusted left hand side front dormer and right hand<br>side rear dormer to mirror the adjacent dormer.<br>Adjusted all proposed dormers so that front |
|------|--------------------------|-------|-------------------------------------------------------------------------------------------------------------------------------------------------------|
| Deur | Data                     | Dut   | elevation dormers are aligned with the centre of the<br>windows on the below floors.                                                                  |
| Kev  | Date                     | Ву    | Description                                                                                                                                           |
| \\m  | afs/Share                | ≥d∖D⊡ | ICS\Templates\CAD\Asset 18.png                                                                                                                        |
| Ma   | artin A                  | rno   | ld Limited                                                                                                                                            |
|      |                          |       | errace                                                                                                                                                |
| Th   | e Roya                   |       |                                                                                                                                                       |
|      | ndon                     |       |                                                                                                                                                       |
| SE   | 18 6SV                   | V     |                                                                                                                                                       |
| CLI  | ENT :                    |       |                                                                                                                                                       |
| 0    | ptivo                    |       |                                                                                                                                                       |
| G    | rosvenc                  | or Ho | ouse                                                                                                                                                  |
| 1    | 25 High                  | Stre  | et                                                                                                                                                    |
| С    | roydon                   |       |                                                                                                                                                       |
| PRO  | OJECT :                  |       |                                                                                                                                                       |
| 6    | -8 Kemp                  | lay   | Road                                                                                                                                                  |
| L    | ondon                    |       |                                                                                                                                                       |
| G    | reater L                 | ond   | on                                                                                                                                                    |
| N    | W3 1SY                   |       |                                                                                                                                                       |
| TIT  | LE :                     |       |                                                                                                                                                       |
| Т    | hird Floo                | or La | ayout                                                                                                                                                 |
|      |                          |       |                                                                                                                                                       |
|      |                          |       |                                                                                                                                                       |
|      |                          |       |                                                                                                                                                       |
| Dur  | pose of                  | lssu  | e :                                                                                                                                                   |
| Pui  | lanni                    | ng    | Submission                                                                                                                                            |
|      |                          |       | Checked By : LW                                                                                                                                       |
| _P   |                          | HB    | CHECKED BY : LVV                                                                                                                                      |
| _P   | iwn :                    |       | 01/2021                                                                                                                                               |