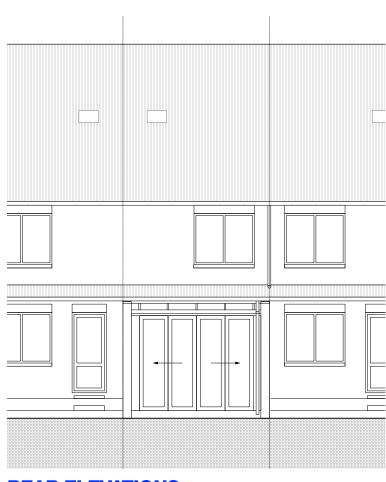

SS A:**

THE TOTAL AREA OF THE CURTILAGE (EXCLUDING THE GROUND AREA OF THE ORIGINAL DWELLINGHOUSE) IS (105 - 47) = 58 SQ.M. 50% OF THIS = 29 SQ.M.

WITH THE PROPOSED EXTENSION, THE TOTAL AREA OF GROUND COVERED BY BUILDINGS WITHIN THE CURTILAGE OF THE DWELLINGHOUSE (OTHER THAN THE ORIGINAL DWELLINGHOUSE) WOULD BE (11.5 + 16) = 27.5 SQ.M.

PERMITTED DEVELOPMENT RIGHTS **ILLUSTRATION** 

Description

Job No. **101 SK02** 





#### **REAR ELEVATION**

# **FIRST FLOOR PLAN**



**GROUND FLOOR PLAN** 

Description

**David Weston-Thomas** 

Apt 2, 231 Shaftesbury Avenue, London WC2H 8EL

Telephone 07761 103 379

E-mail davidwestonthomas@hotmail.com

8 CLARKSON ROW for MR. S. LEPPER

**EXISTING GROUND + 1ST FLOOR PLANS, SECTION AND REAR ELEVATION** 

Scale 1:100 @ A3 Date FEB '21 Drawn DWT







#### **REAR ELEVATIONS**

# **SECTION**



# **FIRST FLOOR PLAN**



0 m 1 2 3 4 5

**David Weston-Thomas** 

Apt 2, 231 Shaftesbury Avenue, London WC2H 8EL

Telephone 07761 103 379

E-mail davidwestonthomas@hotmail.com

Scale 1:100 @ A3 Date FEB '21 Drawn DWT

Description





#### **FIRST FLOOR PLAN - PARTIAL**

# **SECTION- PARTIAL**



**Scale** 1:50 @ A3

Revision Date

David Weston-Thomas

Apt 2, 231 Shaftesbury Avenue, London WC2H 8EL Telephone 07761 103 379

E-mail davidwestonthomas@hotmail.com 8 CLARKSON ROW for MR. S. LEPPER

**PARTIAL PLANS, SECTION AND REAR ELEVATION** 

Description

Date FEB '21 Drawn DWT