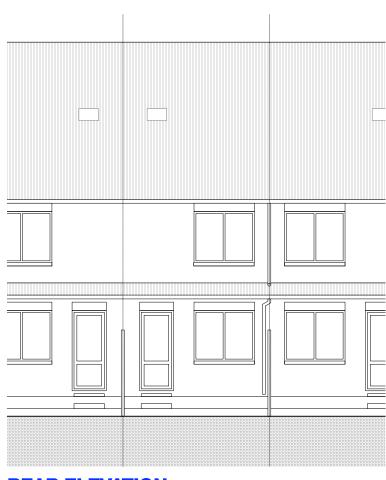

GENERAL PERMITTED DEVELOPMENT ORDER.

### **UNDER CLASS A:**

THE TOTAL AREA OF THE CURTILAGE (EXCLUDING THE GROUND AREA OF THE ORIGINAL DWELLINGHOUSE) IS (105 - 47) = 58 SQ.M. 50% OF THIS = 29 SQ.M.

WITH THE PROPOSED EXTENSION, THE TOTAL AREA OF GROUND COVERED BY BUILDINGS WITHIN THE CURTILAGE OF THE DWELLINGHOUSE (OTHER THAN THE ORIGINAL DWELLINGHOUSE) WOULD BE (11.5 + 16) = 27.5 SQ.M.

PERMITTED DEVELOPMENT RIGHTS **ILLUSTRATION** 

Description

Job No. **101 SK02** 





#### **REAR ELEVATION**

# **FIRST FLOOR PLAN**



**GROUND FLOOR PLAN** 

Description

**David Weston-Thomas** 

Apt 2, 231 Shaftesbury Avenue, London WC2H 8EL

Telephone 07761 103 379

E-mail davidwestonthomas@hotmail.com

8 CLARKSON ROW for MR. S. LEPPER

**EXISTING GROUND + 1ST FLOOR PLANS, SECTION AND REAR ELEVATION** 

Scale 1:100 @ A3 Date FEB '21 Drawn DWT







#### **REAR ELEVATIONS**

# **SECTION**



# **FIRST FLOOR PLAN**



0 m 1 2 3 4 5

**David Weston-Thomas** 

Apt 2, 231 Shaftesbury Avenue, London WC2H 8EL

Telephone 07761 103 379

E-mail davidwestonthomas@hotmail.com

Scale 1:100 @ A3 Date FEB '21 Drawn DWT

Description





#### **FIRST FLOOR PLAN - PARTIAL**

# **SECTION- PARTIAL**



**Scale** 1:50 @ A3

Revision Date

David Weston-Thomas

Apt 2, 231 Shaftesbury Av