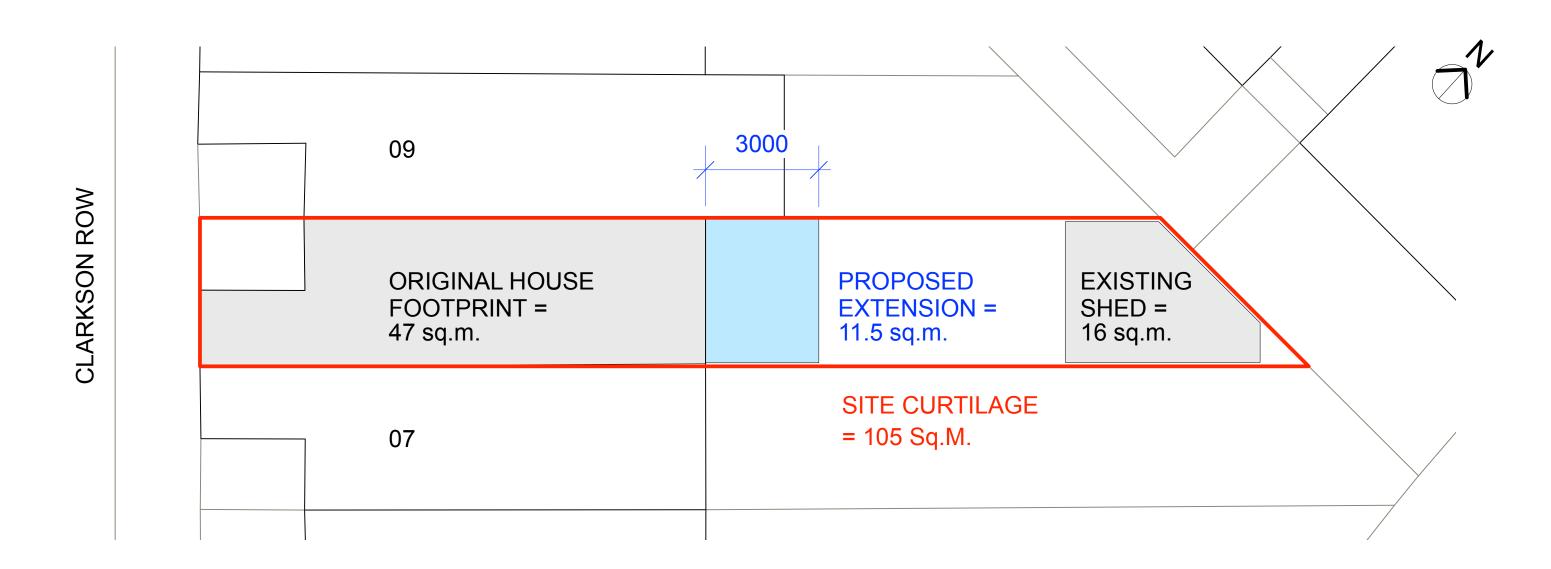

### **UNDER CLASS A:**

THE TOTAL AREA OF THE CURTILAGE (EXCLUDING THE GROUND AREA OF THE ORIGINAL DWELLINGHOUSE) IS (105 - 47) = 58 SQ.M. 50% OF THIS = 29 SQ.M.

WITH THE PROPOSED EXTENSION, THE TOTAL AREA OF GROUND COVERED BY BUILDINGS WITHIN THE CURTILAGE OF THE DWELLINGHOUSE (OTHER THAN THE ORIGINAL DWELLINGHOUSE) WOULD BE (11.5 + 16) = 27.5 SQ.M.

PERMITTED DEVELOPMENT RIGHTS **ILLUSTRATION** 

Description

Job No. **101 SK02** 