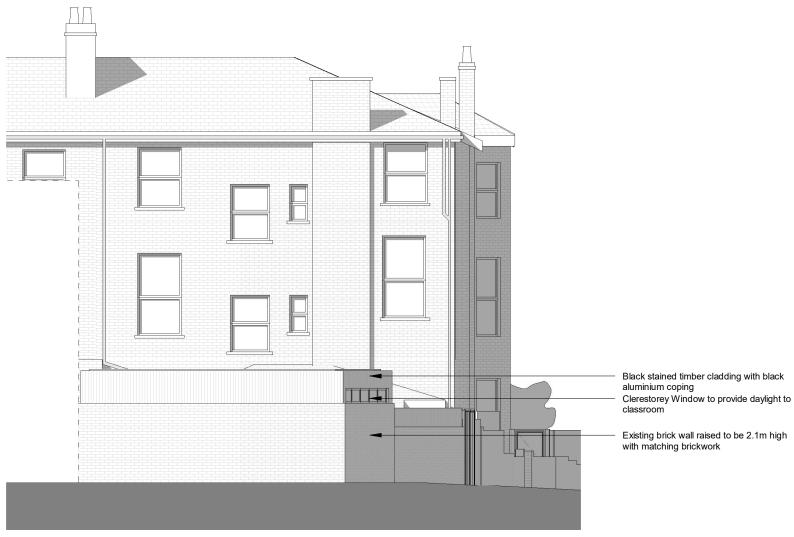

Garden Building - Front Elevation 1:100

Proposed Garden Building - South East Elevation 1:100

10 m

date rev note

2028 Fordwych Road Nursery

22/01/21

Status: Planning Client: Les Petites Etoiles

Proposed Garden Building Elevations