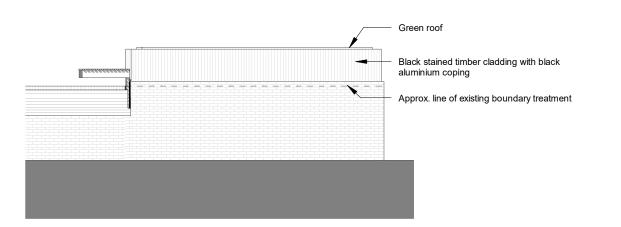

Garden Building - Front Elevation 1:100

Proposed Garden Building - South East Elevation 1:100

10 m

date rev note

2028 Fordwych Road Nursery

22/01/21

Status: Planning Client: Les Petites Etoiles

Proposed Garden Building Elevations