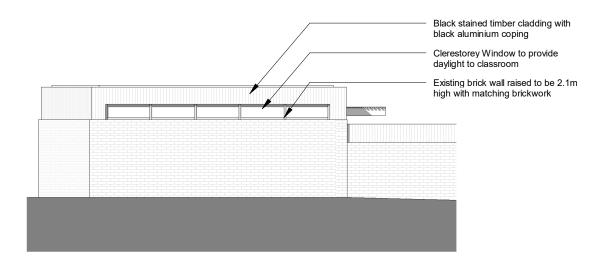

Garden Building - Front Elevation 1:100

Proposed Garden Building - South East Elevation 1:100

10 m

date rev note

2028 Fordwych Road Nursery

22/01/21

Status: Planning Client: Les Petites Etoiles

Proposed Garden Building Elevations