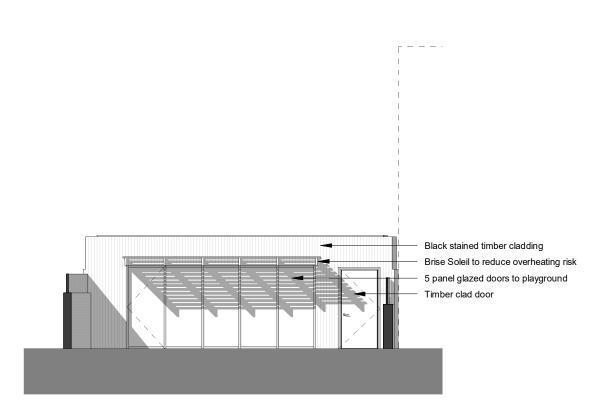

Garden Building - Front Elevation 1:100

Proposed Garden Building - South East Elevation 1:100

10 m

date rev note

2028 Fordwych Road Nursery

22/01/21

Status: Planning Client: Les Petites Etoiles

Proposed Garden Building Elevations