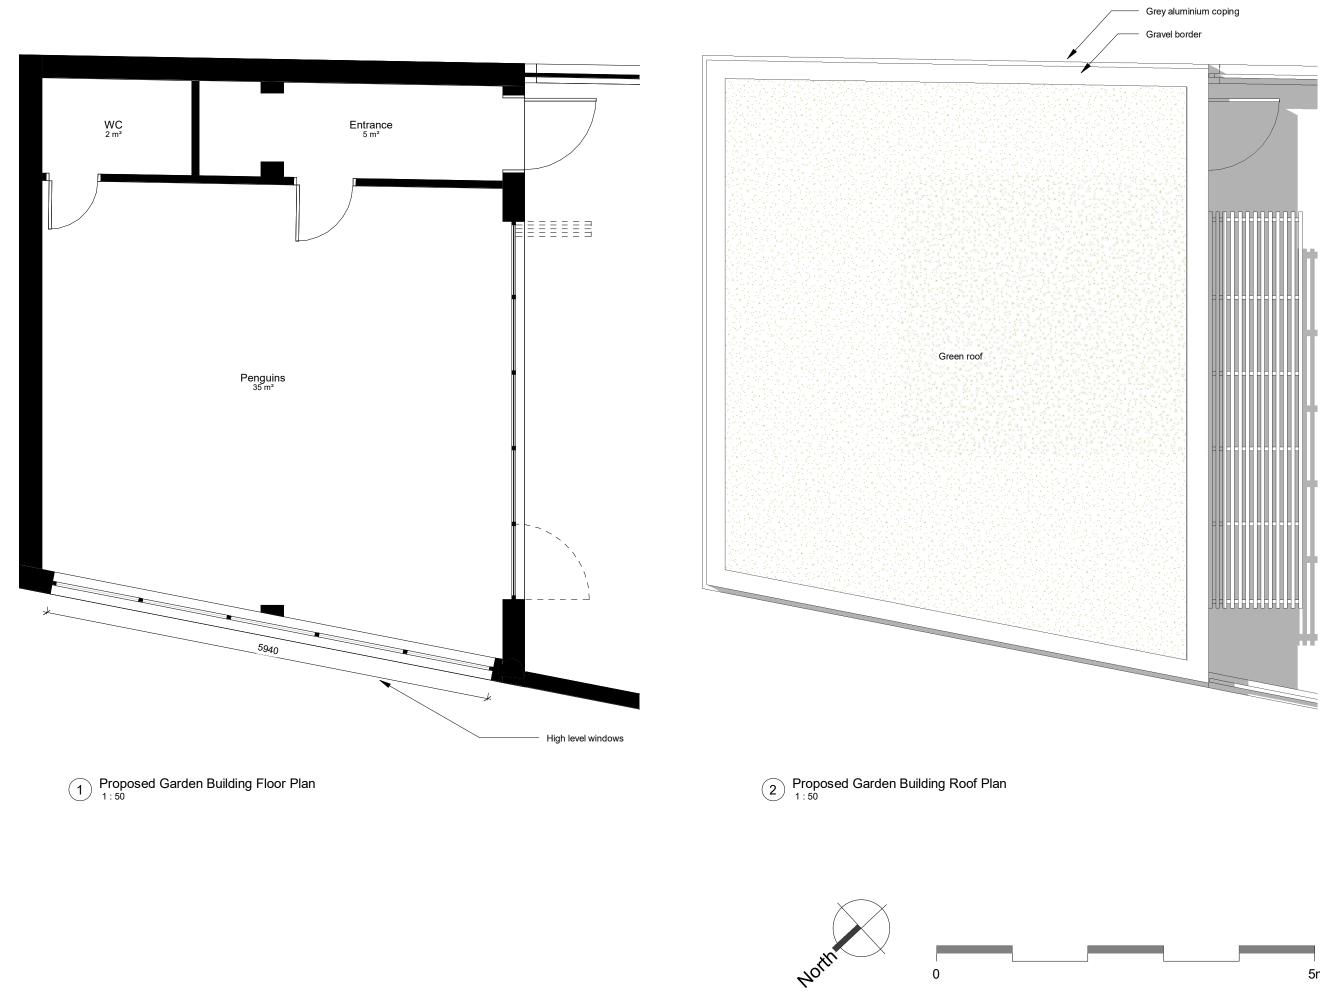

Г

2028 Fordwych Road Nursery Status: Planning Client: Les Petites Etoiles

date rev note

First Issue Date: 22/01/21 Proposed Garden Building Ground Floor and Roof Plan Drawing: Drawing No. 2028 • P005 Rev: