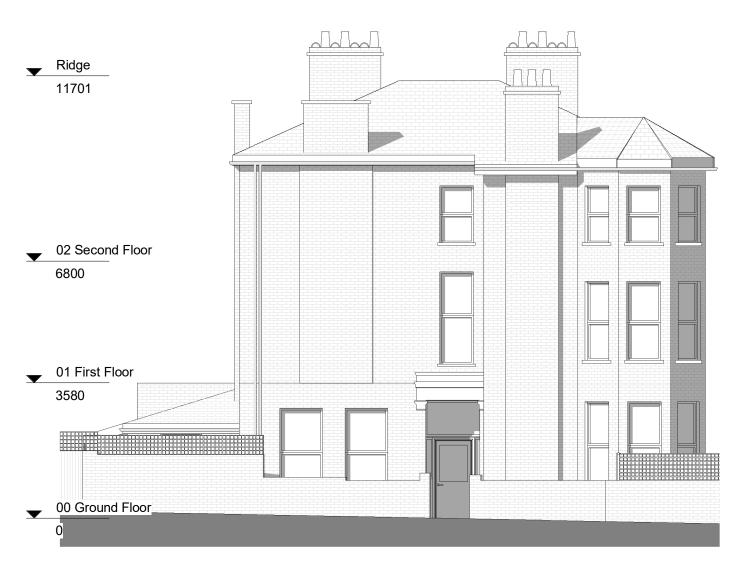

Proposed North West Elevation 1:100

Proposed South East Elevation 1:100

date rev note

2028 Fordwych Road Nursery

Status: Planning Client: Les Petites Etoiles

First Issue Date: 22/01/21

Drawing: Proposed Side Elevations