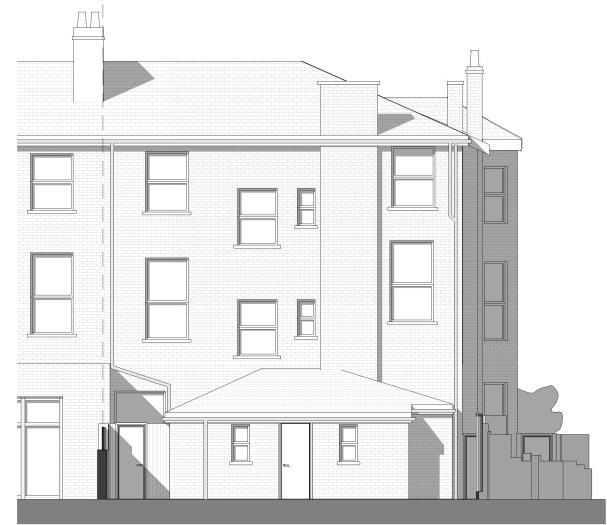

Proposed Front Elevation 1:100

2 Proposed North East (Rear) Elevation 1:100

date rev note

2028 Fordwych Road Nursery

Planning Les Petites Etoiles

First Issue Date: 22/01/21 Drawing: Proposed Front and Rear Elevations