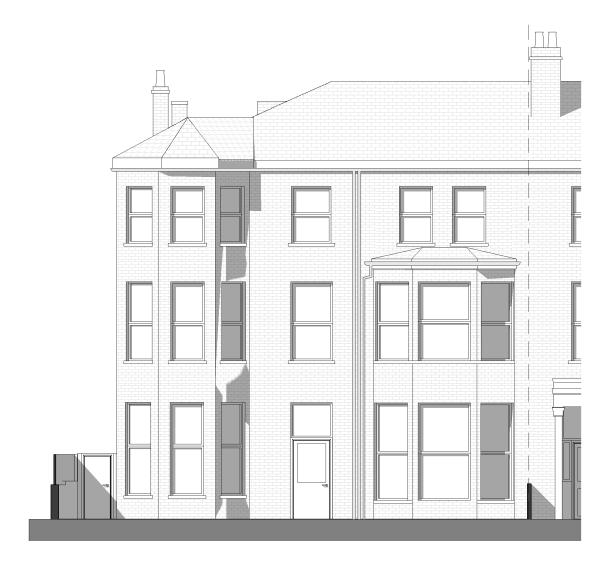

Proposed Front Elevation 1:100

2 Proposed North East (Rear) Elevation 1:100

date rev note

2028 Fordwych Road Nursery

Planning Les Petites Etoiles

First Issue Date: 22/01/21 Drawing: Proposed Front and Rear Elevations