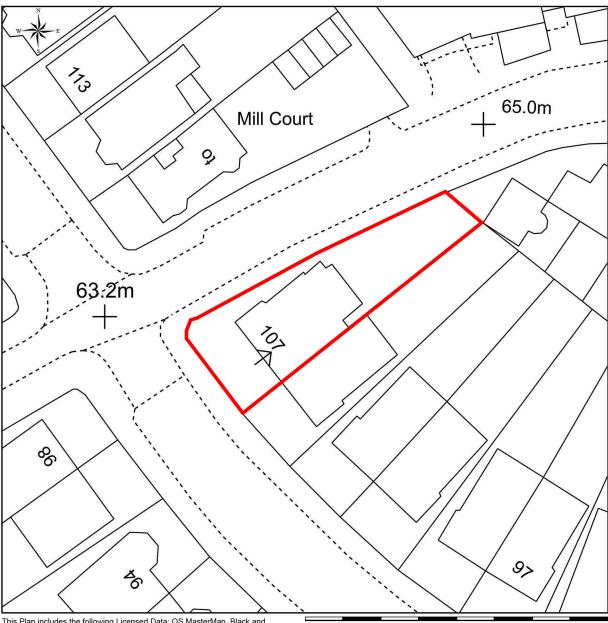

This Plan includes the following Licensed Data: OS MasterMap, Black and White Site Plan/Block Plan by the Ordnance Survey National Geographic Database and incorporating surveyed revision available at the date of production. Reproduction in whole or in part is prohibited without the prior permission of Ordnance Survey. The representation of a road, track or path is no evidence of a right of way. The representation of features, as lines is no evidence of a property boundary. © Crown copyright and database rights, 2021. Ordnance Survey 0100031673

Scale: 1:500, paper size: A4

PDF Location Plan by the Ordnance Survey National Geographic Database and incorporating surveyed revision available at the date of production. Reproduction in whole or in part is prohibited without the prior permission of Ordnance Survey. The representation of a road, track or path is no evidence of a right of way. The representation of features, as lines is no evidence of a property boundary. © Crown copyright and database rights, 2021. Ordnance Survey 0100031673