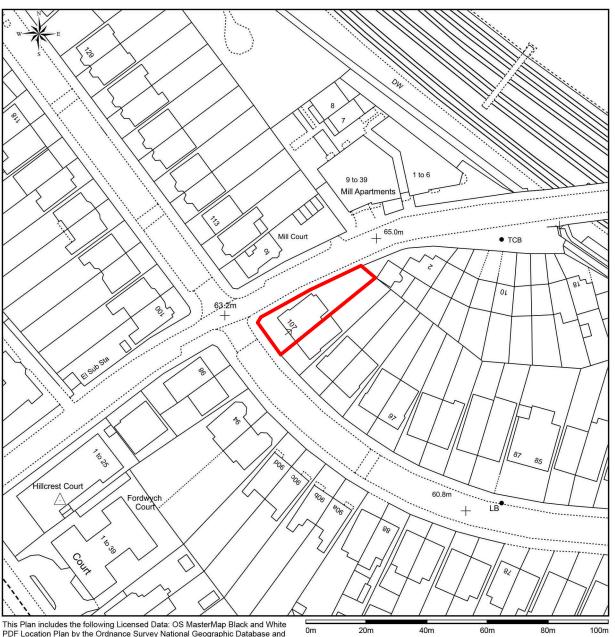

Scale: 1:1250, paper size: A4

Site boundary

2028 Fordwych Road Nursery

Planning (draft) Client: Les Petites Etoiles First Issue Date: 02/02/21

Existing Site Location Drawing:

Drawing No. 2028-E000 Rev:

Checked By: RM Scale: @ A3